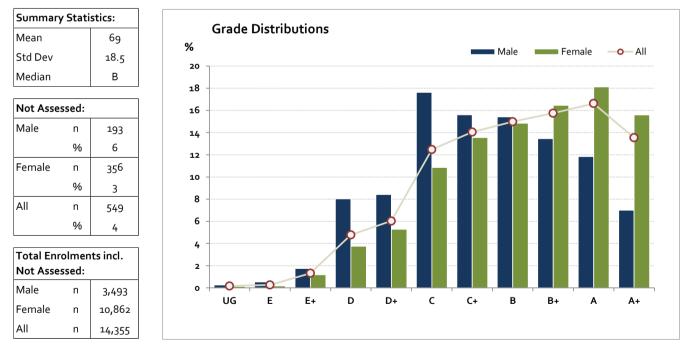

### Graded Assessment 1 COURSEWORK UNIT 3

2014

| Table of G | Grade 🛛 | Distributio | ns: male, f | emale and | all studen | ts assesse | b     |       |       |       |        |        |         |
|------------|---------|-------------|-------------|-----------|------------|------------|-------|-------|-------|-------|--------|--------|---------|
| Grade      |         | UG          | E           | E+        | D          | D+         | с     | C+    | В     | B+    | A      | A+     | Total   |
| Male       | n       | 9           | 18          | 58        | 265        | 278        | 582   | 515   | 509   | 444   | 391    | 231    | 3,300   |
|            | %       | ο           | 1           | 2         | 8          | 8          | 18    | 16    | 15    | 13    | 12     | 7      | 100     |
| Female     | n       | 15          | 19          | 125       | 395        | 555        | 1,141 | 1,424 | 1,560 | 1,730 | 1,904  | 1,638  | 10,506  |
|            | %       | 0           | о           | 1         | 4          | 5          | 11    | 14    | 15    | 16    | 18     | 16     | 100     |
| All        | n       | 24          | 37          | 183       | 660        | 833        | 1,723 | 1,939 | 2,069 | 2,174 | 2,295  | 1,869  | 13,806  |
|            | %       | 0           | о           | 1         | 5          | 6          | 12    | 14    | 15    | 16    | 17     | 14     | 100     |
| Cumul      | n       | 24          | 61          | 244       | 904        | 1,737      | 3,460 | 5,399 | 7,468 | 9,642 | 11,937 | 13,806 |         |
|            | %       | 0           | о           | 2         | 7          | 13         | 25    | 39    | 54    | 70    | 86     | 100    |         |
| Score Ra   | nges    | 0-7         | 8-13        | 14-28     | 29-41      | 42-47      | 48-55 | 56-63 | 64-71 | 72-80 | 81-91  | 92-100 | Max 100 |