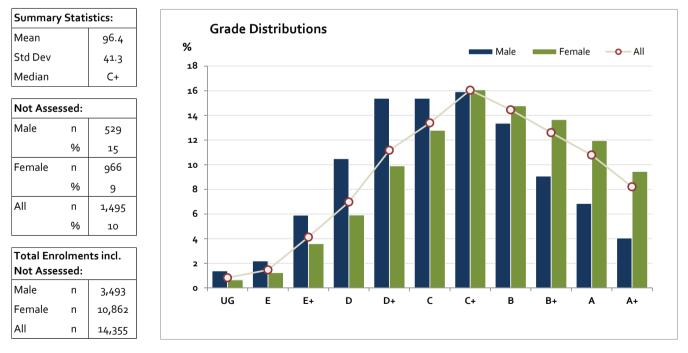

#### Graded Assessment 3 WRITTEN EXAMINATION

2014

| Table of G | Grade D | Distributio | ns: male, f | emale and | all studen | ts assesse | ł     |        |         |         |         |         |         |
|------------|---------|-------------|-------------|-----------|------------|------------|-------|--------|---------|---------|---------|---------|---------|
| Grade      |         | UG          | E           | E+        | D          | D+         | С     | C+     | В       | B+      | Α       | A+      | Total   |
| Male       | n       | 41          | 65          | 175       | 311        | 456        | 456   | 472    | 396     | 269     | 203     | 120     | 2,964   |
|            | %       | 1           | 2           | 6         | 10         | 15         | 15    | 16     | 13      | 9       | 7       | 4       | 100     |
| Female     | n       | 65          | 123         | 355       | 585        | 980        | 1,266 | 1,591  | 1,462   | 1,351   | 1,183   | 935     | 9,896   |
|            | %       | 1           | 1           | 4         | 6          | 10         | 13    | 16     | 15      | 14      | 12      | 9       | 100     |
| All        | n       | 106         | 188         | 530       | 896        | 1,436      | 1,722 | 2,063  | 1,858   | 1,620   | 1,386   | 1,055   | 12,860  |
|            | %       | 1           | 1           | 4         | 7          | 11         | 13    | 16     | 14      | 13      | 11      | 8       | 100     |
| Cumul      | n       | 106         | 294         | 824       | 1,720      | 3,156      | 4,878 | 6,941  | 8,799   | 10,419  | 11,805  | 12,860  |         |
|            | %       | 1           | 2           | 6         | 13         | 25         | 38    | 54     | 68      | 81      | 92      | 100     |         |
| Score Rai  | nges    | 0-14        | 15-21       | 22-33     | 34-47      | 48-63      | 64-80 | 81-100 | 101-119 | 120-137 | 138-156 | 157-200 | Max 200 |