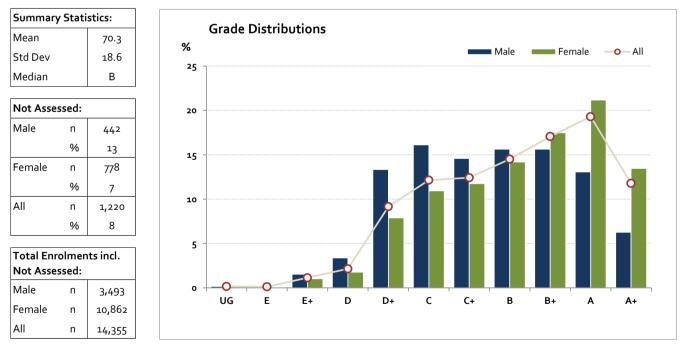

### Graded Assessment 2 COURSEWORK UNIT 4

2014

| Table of G | Grade 🛛 | Distributio | ns: male, f | emale and | all studen | ts assessed | d     |       |       |       |        |        |         |
|------------|---------|-------------|-------------|-----------|------------|-------------|-------|-------|-------|-------|--------|--------|---------|
| Grade      |         | UG          | E           | E+        | D          | D+          | С     | C+    | В     | B+    | A      | A+     | Total   |
| Male       | n       | 5           | 8           | 47        | 103        | 407         | 492   | 445   | 477   | 477   | 399    | 191    | 3,051   |
|            | %       | о           | о           | 2         | 3          | 13          | 16    | 15    | 16    | 16    | 13     | 6      | 100     |
| Female     | n       | 17          | 10          | 104       | 180        | 796         | 1,104 | 1,186 | 1,430 | 1,764 | 2,135  | 1,358  | 10,084  |
|            | %       | о           | о           | 1         | 2          | 8           | 11    | 12    | 14    | 17    | 21     | 13     | 100     |
| All        | n       | 22          | 18          | 151       | 283        | 1,203       | 1,596 | 1,631 | 1,907 | 2,241 | 2,534  | 1,549  | 13,135  |
|            | %       | о           | о           | 1         | 2          | 9           | 12    | 12    | 15    | 17    | 19     | 12     | 100     |
| Cumul      | n       | 22          | 40          | 191       | 474        | 1,677       | 3,273 | 4,904 | 6,811 | 9,052 | 11,586 | 13,135 |         |
|            | %       | о           | о           | 1         | 4          | 13          | 25    | 37    | 52    | 69    | 88     | 100    |         |
| Score Ra   | nges    | 0-7         | 8-12        | 13-29     | 30-37      | 38-48       | 49-56 | 57-63 | 64-71 | 72-81 | 82-94  | 95-100 | Max 100 |