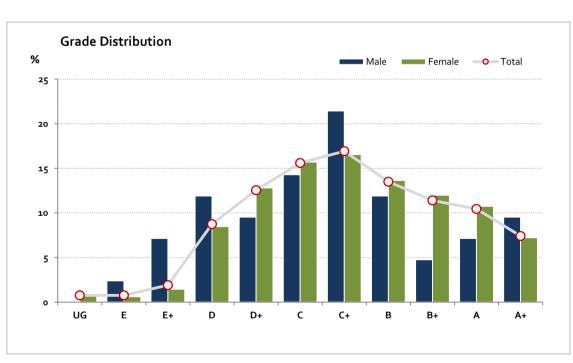

## Graded Assessment 1 COURSEWORK

2022

Table of Grade Distribution by Gender

| Tubic of G | able of Grade Distribution by Gerider |     |      |       |       |       |       |       |       |       |       |       |     |        |
|------------|---------------------------------------|-----|------|-------|-------|-------|-------|-------|-------|-------|-------|-------|-----|--------|
| Grade      |                                       | UG  | E    | E+    | D     | D+    | С     | C+    | В     | B+    | Α     | A+    | NR  | Total  |
| Male       | n                                     | 0   | 1    | 3     | 5     | 4     | 6     | 9     | 5     | 2     | 3     | 4     | 0   | 42     |
|            | %                                     | 0.0 | 2.4  | 7.1   | 11.9  | 9.5   | 14.3  | 21.4  | 11.9  | 4.8   | 7.1   | 9.5   | 0.0 | 100.0  |
| Female     | n                                     | 4   | 3    | 7     | 41    | 62    | 76    | 80    | 66    | 58    | 52    | 35    | 0   | 484    |
|            | %                                     | 0.8 | 0.6  | 1.4   | 8.5   | 12.8  | 15.7  | 16.5  | 13.6  | 12.0  | 10.7  | 7.2   | 0.0 | 100.0  |
| Gender X   | n                                     | 0   | 0    | 0     | 0     | 0     | 0     | 0     | 0     | О     | О     | 0     | О   | 0      |
|            | %                                     | 0.0 | 0.0  | 0.0   | 0.0   | 0.0   | 0.0   | 0.0   | 0.0   | 0.0   | 0.0   | 0.0   | 0.0 | 0.0    |
| Total      | n                                     | 4   | 4    | 10    | 46    | 66    | 82    | 89    | 71    | 60    | 55    | 39    | 0   | 526    |
|            | %                                     | 0.8 | 0.8  | 1.9   | 8.7   | 12.5  | 15.6  | 16.9  | 13.5  | 11.4  | 10.5  | 7.4   | 0.0 | 100.0  |
| Score Ran  | ges                                   | 0-6 | 7-21 | 22-31 | 32-39 | 40-45 | 46-51 | 52-58 | 59-63 | 64-70 | 71-74 | 75-75 | N/A | Max 75 |

For privacy reasons, a gender with less than 5 students assessed has been assigned to the category of NR (Not Reported).

| Summary Statistics: |      |  |  |  |  |
|---------------------|------|--|--|--|--|
| Mean                | 55.1 |  |  |  |  |
| Std Dev             | 13.9 |  |  |  |  |
| Median              | C+   |  |  |  |  |

Gender X data are not shown in the graph due to either (i) numbers are too low for a graph to be meaningful or (ii) there are no data.