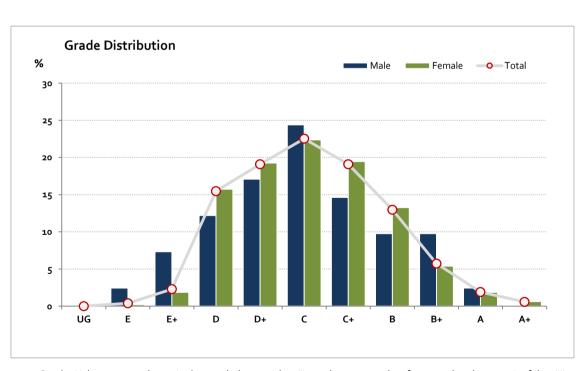

## Graded Assessment 2 WRITTEN EXAMINATION 2022

Table of Grade Distribution by Gender

| Tubic of G | ruuc L | 713(1100(10 | ir by denue | -1    |       |        |         |         |         |         |         |         |     |         |
|------------|--------|-------------|-------------|-------|-------|--------|---------|---------|---------|---------|---------|---------|-----|---------|
| Grade      |        | UG          | E           | E+    | D     | D+     | c       | C+      | В       | B+      | Α       | A+      | NR  | Total   |
| Male       | n      | 0           | 1           | 3     | 5     | 7      | 10      | 6       | 4       | 4       | 1       | 0       | 0   | 41      |
|            | %      | 0.0         | 2.4         | 7.3   | 12.2  | 17.1   | 24.4    | 14.6    | 9.8     | 9.8     | 2.4     | 0.0     | 0.0 | 100.0   |
| Female     | n      | 0           | 1           | 9     | 76    | 93     | 108     | 94      | 64      | 26      | 9       | 3       | 0   | 483     |
|            | %      | 0.0         | 0.2         | 1.9   | 15.7  | 19.3   | 22.4    | 19.5    | 13.3    | 5.4     | 1.9     | 0.6     | 0.0 | 100.0   |
| Gender X   | n      | 0           | 0           | 0     | 0     | 0      | О       | О       | О       | О       | 0       | 0       | 0   | 0       |
|            | %      | 0.0         | 0.0         | 0.0   | 0.0   | 0.0    | 0.0     | 0.0     | 0.0     | 0.0     | 0.0     | 0.0     | 0.0 | 0.0     |
| Total      | n      | 0           | 2           | 12    | 81    | 100    | 118     | 100     | 68      | 30      | 10      | 3       | 0   | 524     |
|            | %      | 0.0         | 0.4         | 2.3   | 15.5  | 19.1   | 22.5    | 19.1    | 13.0    | 5.7     | 1.9     | 0.6     | 0.0 | 100.0   |
| Score Ran  | ges    | 0-9         | 10-19       | 20-49 | 50-83 | 84-104 | 105-128 | 129-148 | 149-169 | 170-182 | 183-190 | 191-200 | N/A | Max 200 |

For privacy reasons, a gender with less than 5 students assessed has been assigned to the category of NR (Not Reported).

| Summary Statistics: |       |  |  |  |  |
|---------------------|-------|--|--|--|--|
| Mean                | 118.1 |  |  |  |  |
| Std Dev             | 35.7  |  |  |  |  |
| Median              | С     |  |  |  |  |

Gender X data are not shown in the graph due to either (i) numbers are too low for a graph to be meaningful or (ii) there are no data.