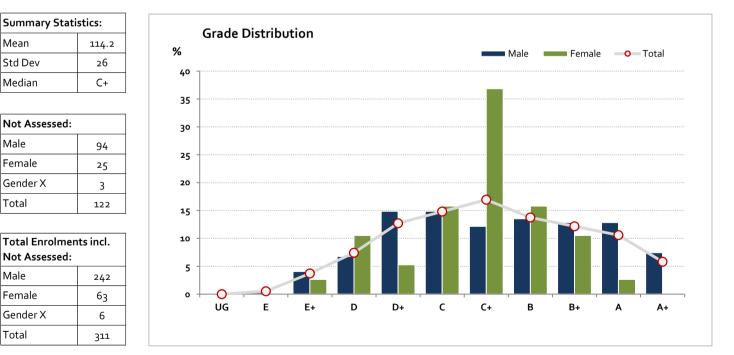

## Graded Assessment 2 AURAL AND WRITTEN EXAMINATION

2022

## Table of Grade Distribution by Gender

| Grade     |      | UG   | E     | E+    | D     | D+    | с      | C+      | В       | B+      | Α       | A+      | NR    | Total   |
|-----------|------|------|-------|-------|-------|-------|--------|---------|---------|---------|---------|---------|-------|---------|
| Male      | n    | 0    | 1     | 6     | 10    | 22    | 22     | 18      | 20      | 19      | 19      | 11      | 0     | 148     |
|           | %    | 0.0  | 0.7   | 4.1   | 6.8   | 14.9  | 14.9   | 12.2    | 13.5    | 12.8    | 12.8    | 7.4     | 0.0   | 100.0   |
| Female    | n    | 0    | 0     | 1     | 4     | 2     | 6      | 14      | 6       | 4       | 1       | 0       | 0     | 38      |
|           | %    | 0.0  | 0.0   | 2.6   | 10.5  | 5.3   | 15.8   | 36.8    | 15.8    | 10.5    | 2.6     | 0.0     | 0.0   | 100.0   |
| Gender X  | n    | 0    | 0     | 0     | 0     | 0     | 0      | 0       | 0       | 0       | 0       | 0       | 3     | 3       |
|           | %    | 0.0  | 0.0   | 0.0   | 0.0   | 0.0   | 0.0    | 0.0     | 0.0     | 0.0     | 0.0     | 0.0     | 100.0 | 100.0   |
| Total     | n    | 0    | 1     | 7     | 14    | 24    | 28     | 32      | 26      | 23      | 20      | 11      | 3     | 189     |
|           | %    | 0.0  | 0.5   | 3.7   | 7.4   | 12.7  | 14.8   | 16.9    | 13.8    | 12.2    | 10.6    | 5.8     | 1.6   | 100.0   |
| Score Ran | iges | 0-19 | 20-39 | 40-71 | 72-85 | 86-95 | 96-106 | 107-118 | 119-127 | 128-140 | 141-153 | 154-200 | N/A   | Max 200 |
|           |      |      |       |       |       |       |        |         |         |         |         |         |       |         |

For privacy reasons, a gender with less than 5 students assessed has been assigned to the category of NR (Not Reported).

Gender X data are not shown in the graph due to either (i) numbers are too low for a graph to be meaningful or (ii) there are no data.