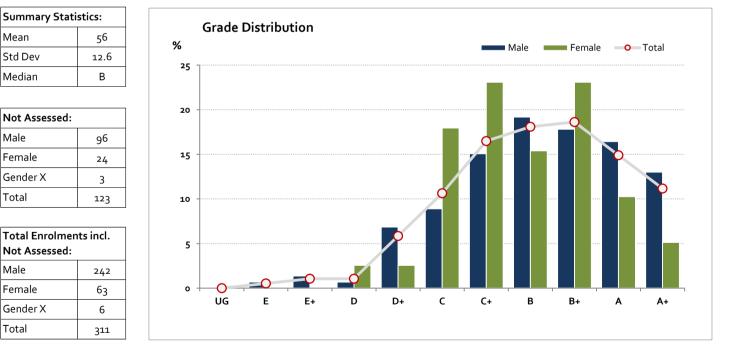

## **Music Sound Production (VCE VET)**

Graded Assessment 1 COURSEWORK

2022

| Table of Grade | Distributior | n by Gende | er |
|----------------|--------------|------------|----|
|                |              |            |    |

| Grade     |     | UG  | E    | E+    | D     | D+    | С     | C+    | В     | B+    | Α     | A+    | NR    | Total  |
|-----------|-----|-----|------|-------|-------|-------|-------|-------|-------|-------|-------|-------|-------|--------|
| Male      | n   | 0   | 1    | 2     | 1     | 10    | 13    | 22    | 28    | 26    | 24    | 19    | 0     | 146    |
|           | %   | 0.0 | 0.7  | 1.4   | 0.7   | 6.8   | 8.9   | 15.1  | 19.2  | 17.8  | 16.4  | 13.0  | 0.0   | 100.0  |
| Female    | n   | 0   | 0    | 0     | 1     | 1     | 7     | 9     | 6     | 9     | 4     | 2     | 0     | 39     |
|           | %   | 0.0 | 0.0  | 0.0   | 2.6   | 2.6   | 17.9  | 23.1  | 15.4  | 23.1  | 10.3  | 5.1   | 0.0   | 100.0  |
| Gender X  | n   | 0   | 0    | 0     | 0     | 0     | 0     | 0     | 0     | 0     | 0     | 0     | 3     | 3      |
|           | %   | 0.0 | 0.0  | 0.0   | 0.0   | 0.0   | 0.0   | 0.0   | 0.0   | 0.0   | 0.0   | 0.0   | 100.0 | 100.0  |
| Total     | n   | 0   | 1    | 2     | 2     | 11    | 20    | 31    | 34    | 35    | 28    | 21    | 3     | 188    |
|           | %   | 0.0 | 0.5  | 1.1   | 1.1   | 5.9   | 10.6  | 16.5  | 18.1  | 18.6  | 14.9  | 11.2  | 1.6   | 100.0  |
| Score Ran | ges | 0-7 | 8-14 | 15-21 | 22-28 | 29-40 | 41-45 | 46-51 | 52-57 | 58-65 | 66-71 | 72-75 | N/A   | Max 75 |

For privacy reasons, a gender with less than 5 students assessed has been assigned to the category of NR (Not Reported).

Gender X data are not shown in the graph due to either (i) numbers are too low for a graph to be meaningful or (ii) there are no data.