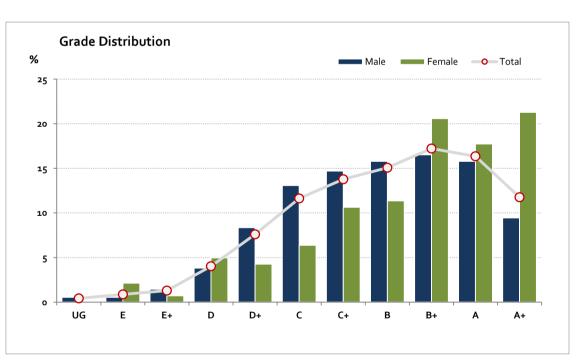

## Graded Assessment 2 SCHOOL-ASSESSED TASK 3/4

2024

Table of Grade Distribution by Gender

| <u> </u>  |     |     |       | _     |       | _     | _     | _     | _     | _     |       |        |     |         |
|-----------|-----|-----|-------|-------|-------|-------|-------|-------|-------|-------|-------|--------|-----|---------|
| Grade     |     | UG  | E     | E+    | D     | D+    | С     | C+    | В     | B+    | Α     | A+     | NR  | Total   |
| Male      | n   | 3   | 3     | 8     | 21    | 46    | 72    | 81    | 87    | 91    | 87    | 52     | 0   | 551     |
|           | %   | 0.5 | 0.5   | 1.5   | 3.8   | 8.3   | 13.1  | 14.7  | 15.8  | 16.5  | 15.8  | 9.4    | 0.0 | 100.0   |
| Female    | n   | 0   | 3     | 1     | 7     | 6     | 9     | 15    | 16    | 29    | 25    | 30     | 0   | 141     |
|           | %   | 0.0 | 2.1   | 0.7   | 5.0   | 4.3   | 6.4   | 10.6  | 11.3  | 20.6  | 17.7  | 21.3   | 0.0 | 100.0   |
| Gender X  | n   | 0   | 0     | 0     | 0     | 1     | О     | 0     | 2     | О     | 2     | О      | 0   | 5       |
|           | %   | 0.0 | 0.0   | 0.0   | 0.0   | 20.0  | 0.0   | 0.0   | 40.0  | 0.0   | 40.0  | 0.0    | 0.0 | 100.0   |
| Total     | n   | 3   | 6     | 9     | 28    | 53    | 81    | 96    | 105   | 120   | 114   | 82     | 0   | 697     |
|           | %   | 0.4 | 0.9   | 1.3   | 4.0   | 7.6   | 11.6  | 13.8  | 15.1  | 17.2  | 16.4  | 11.8   | 0.0 | 100.0   |
| Score Ran | ges | 0-9 | 10-14 | 15-22 | 23-39 | 40-49 | 50-59 | 60-68 | 69-74 | 75-84 | 85-94 | 95-100 | N/A | Max 100 |

For privacy reasons, a gender with less than 5 students assessed has been assigned to the category of NR (Not Reported).

| Summary Statistics: |      |  |  |  |  |  |
|---------------------|------|--|--|--|--|--|
| Mean                | 70.8 |  |  |  |  |  |
| Std Dev             | 19.7 |  |  |  |  |  |
| Median              | В    |  |  |  |  |  |

Gender X data are not shown in the graph due to either (i) numbers are too low for a graph to be meaningful or (ii) there are no data.