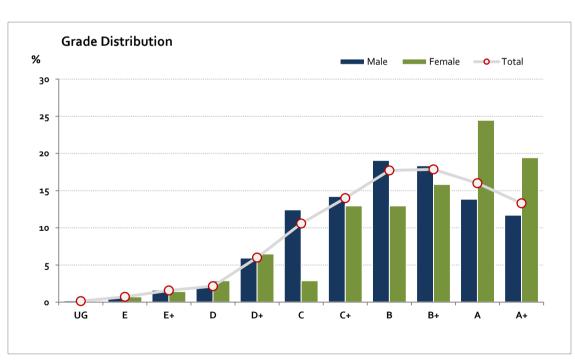

## Graded Assessment 1 COURSEWORK UNIT 3/4

2024

Table of Grade Distribution by Gender

| Grade     |     | UG   | E     | E+    | D     | D+     | С       | C+      | В       | B+      | Α       | A+      | NR  | Total   |
|-----------|-----|------|-------|-------|-------|--------|---------|---------|---------|---------|---------|---------|-----|---------|
| Male      | n   | 1    | 4     | 9     | 11    | 33     | 69      | 79      | 106     | 102     | 77      | 65      | 0   | 556     |
|           | %   | 0.2  | 0.7   | 1.6   | 2.0   | 5.9    | 12.4    | 14.2    | 19.1    | 18.3    | 13.8    | 11.7    | 0.0 | 100.0   |
| Female    | n   | О    | 1     | 2     | 4     | 9      | 4       | 18      | 18      | 22      | 34      | 27      | О   | 139     |
|           | %   | 0.0  | 0.7   | 1.4   | 2.9   | 6.5    | 2.9     | 12.9    | 12.9    | 15.8    | 24.5    | 19.4    | 0.0 | 100.0   |
| Gender X  | n   | 0    | 0     | 0     | 0     | 0      | 1       | 1       | 0       | 1       | 1       | 1       | 0   | 5       |
|           | %   | 0.0  | 0.0   | 0.0   | 0.0   | 0.0    | 20.0    | 20.0    | 0.0     | 20.0    | 20.0    | 20.0    | 0.0 | 100.0   |
| Total     | n   | 1    | 5     | 11    | 15    | 42     | 74      | 98      | 124     | 125     | 112     | 93      | 0   | 700     |
|           | %   | 0.1  | 0.7   | 1.6   | 2.1   | 6.0    | 10.6    | 14.0    | 17.7    | 17.9    | 16.0    | 13.3    | 0.0 | 100.0   |
| Score Ran | ges | 0-14 | 15-39 | 40-59 | 60-81 | 82-102 | 103-120 | 121-135 | 136-148 | 149-164 | 165-180 | 181-200 | N/A | Max 200 |

For privacy reasons, a gender with less than 5 students assessed has been assigned to the category of NR (Not Reported).

| Summary Statistics: |       |  |  |  |  |  |
|---------------------|-------|--|--|--|--|--|
| Mean                | 143.9 |  |  |  |  |  |
| Std Dev             | 33.4  |  |  |  |  |  |
| Median              | В     |  |  |  |  |  |

Gender X data are not shown in the graph due to either (i) numbers are too low for a graph to be meaningful or (ii) there are no data.