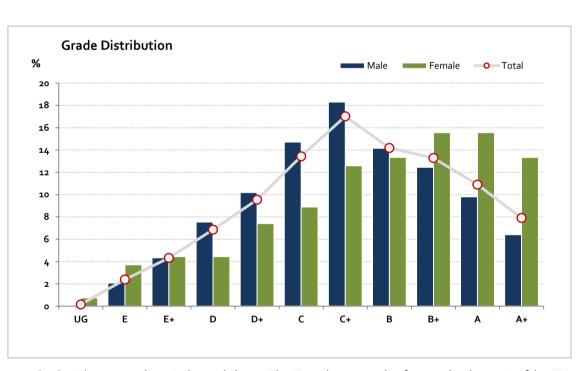

# Graded Assessment 3 WRITTEN EXAMINATION 2024

Table of Grade Distribution by Gender

|           |     |      | _ · _ | _     | _     | _     | _     | _     | _      | _       | _       | _       |     |         |
|-----------|-----|------|-------|-------|-------|-------|-------|-------|--------|---------|---------|---------|-----|---------|
| Grade     |     | UG   | E     | E+    | D     | D+    | С     | C+    | В      | B+      | Α       | A+      | NR  | Total   |
| Male      | n   | О    | 11    | 23    | 40    | 54    | 78    | 97    | 75     | 66      | 52      | 34      | 0   | 530     |
|           | %   | 0.0  | 2.1   | 4.3   | 7.5   | 10.2  | 14.7  | 18.3  | 14.2   | 12.5    | 9.8     | 6.4     | 0.0 | 100.0   |
| Female    | n   | 1    | 5     | 6     | 6     | 10    | 12    | 17    | 18     | 21      | 21      | 18      | 0   | 135     |
|           | %   | 0.7  | 3.7   | 4.4   | 4.4   | 7.4   | 8.9   | 12.6  | 13.3   | 15.6    | 15.6    | 13.3    | 0.0 | 100.0   |
| Gender X  | n   | О    | 0     | 0     | 0     | 0     | О     | О     | 2      | 2       | О       | 1       | 0   | 5       |
|           | %   | 0.0  | 0.0   | 0.0   | 0.0   | 0.0   | 0.0   | 0.0   | 40.0   | 40.0    | 0.0     | 20.0    | 0.0 | 100.0   |
| Total     | n   | 1    | 16    | 29    | 46    | 64    | 90    | 114   | 95     | 89      | 73      | 53      | 0   | 670     |
|           | %   | 0.1  | 2.4   | 4.3   | 6.9   | 9.6   | 13.4  | 17.0  | 14.2   | 13.3    | 10.9    | 7.9     | 0.0 | 100.0   |
| Score Ran | ges | 0-19 | 20-38 | 39-53 | 54-64 | 65-75 | 76-87 | 88-97 | 98-108 | 109-119 | 120-132 | 133-200 | N/A | Max 200 |

For privacy reasons, a gender with less than 5 students assessed has been assigned to the category of NR (Not Reported).

| Summary Statistics: |      |  |  |  |  |
|---------------------|------|--|--|--|--|
| Mean                | 95.2 |  |  |  |  |
| Std Dev             | 26.8 |  |  |  |  |
| Median              | C+   |  |  |  |  |

Gender X data are not shown in the graph due to either (i) numbers are too low for a graph to be meaningful or (ii) there are no data.