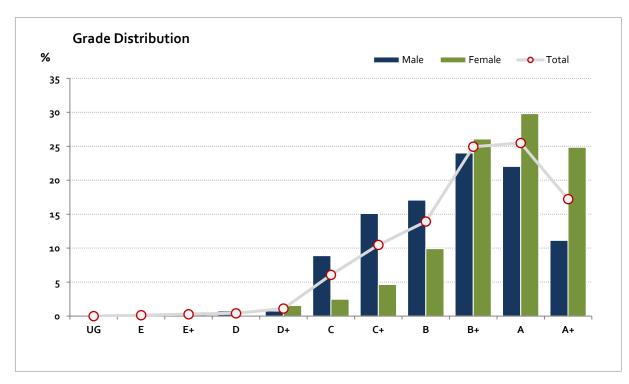

#### Graded Assessment 2 COURSEWORK UNIT 4 2024

Table of Grade Distribution by Gender

| Table of G | Tauc L | וטוטטנוטו | by actiac | !     |       |       |       |       |       |       |       |       |     |        |
|------------|--------|-----------|-----------|-------|-------|-------|-------|-------|-------|-------|-------|-------|-----|--------|
| Grade      |        | UG        | E         | E+    | D     | D+    | С     | C+    | В     | B+    | Α     | A+    | NR  | Total  |
| Male       | n      | 0         | 1         | 0     | 3     | 3     | 36    | 61    | 69    | 97    | 89    | 45    | 0   | 404    |
|            | %      | 0.0       | 0.2       | 0.0   | 0.7   | 0.7   | 8.9   | 15.1  | 17.1  | 24.0  | 22.0  | 11.1  | 0.0 | 100.0  |
| Female     | n      | 0         | 0         | 2     | 0     | 5     | 8     | 15    | 32    | 84    | 96    | 80    | 0   | 322    |
|            | %      | 0.0       | 0.0       | 0.6   | 0.0   | 1.6   | 2.5   | 4.7   | 9.9   | 26.1  | 29.8  | 24.8  | 0.0 | 100.0  |
| Gender X   | n      | 0         | 0         | 0     | 0     | 0     | 0     | 0     | 0     | 0     | 0     | 0     | 0   | 0      |
|            | %      | 0.0       | 0.0       | 0.0   | 0.0   | 0.0   | 0.0   | 0.0   | 0.0   | 0.0   | 0.0   | 0.0   | 0.0 | 0.0    |
| Total      | n      | 0         | 1         | 2     | 3     | 8     | 44    | 76    | 101   | 181   | 185   | 125   | 0   | 726    |
|            | %      | 0.0       | 0.1       | 0.3   | 0.4   | 1.1   | 6.1   | 10.5  | 13.9  | 24.9  | 25.5  | 17.2  | 0.0 | 100.0  |
| Score Ran  | iges   | 0-4       | 5-9       | 10-14 | 15-16 | 17-19 | 20-26 | 27-30 | 31-33 | 34-37 | 38-42 | 43-50 | N/A | Max 50 |

For privacy reasons, a gender with less than 5 students assessed has been assigned to the category of NR (Not Reported).

| Summary Statistics: |     |  |  |  |  |  |  |
|---------------------|-----|--|--|--|--|--|--|
| Mean                | 36  |  |  |  |  |  |  |
| Std Dev             | 6.7 |  |  |  |  |  |  |
| Median              | B+  |  |  |  |  |  |  |

Gender X data are not shown in the graph due to either (i) numbers are too low for a graph to be meaningful or (ii) there are no data.