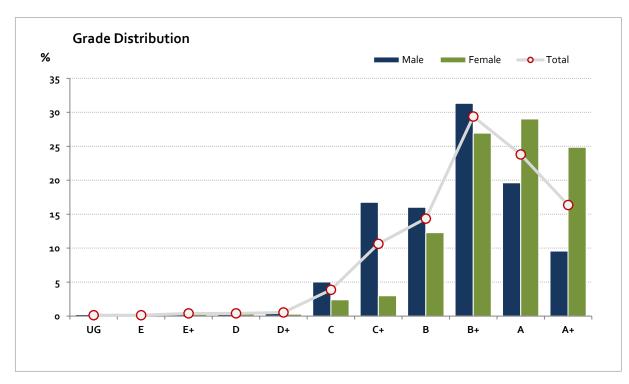

# Graded Assessment 1 COURSEWORK UNIT 3 2024

Table of Grade Distribution by Gender

|           |      |     |     |       |       |       |       | 1     |       |       |       |       |     |        |
|-----------|------|-----|-----|-------|-------|-------|-------|-------|-------|-------|-------|-------|-----|--------|
| Grade     |      | UG  | E   | E+    | D     | D+    | С     | C+    | В     | B+    | Α     | A+    | NR  | Total  |
| Male      | n    | 1   | 0   | 2     | 1     | 3     | 21    | 70    | 67    | 131   | 82    | 40    | 0   | 418    |
|           | %    | 0.2 | 0.0 | 0.5   | 0.2   | 0.7   | 5.0   | 16.7  | 16.0  | 31.3  | 19.6  | 9.6   | 0.0 | 100.0  |
| Female    | n    | 0   | 1   | 1     | 2     | 1     | 8     | 10    | 41    | 90    | 97    | 83    | 0   | 334    |
|           | %    | 0.0 | 0.3 | 0.3   | 0.6   | 0.3   | 2.4   | 3.0   | 12.3  | 26.9  | 29.0  | 24.9  | 0.0 | 100.0  |
| Gender X  | n    | 0   | 0   | 0     | 0     | 0     | 0     | 0     | 0     | 0     | 0     | 0     | 0   | 0      |
|           | %    | 0.0 | 0.0 | 0.0   | 0.0   | 0.0   | 0.0   | 0.0   | 0.0   | 0.0   | 0.0   | 0.0   | 0.0 | 0.0    |
| Total     | n    | 1   | 1   | 3     | 3     | 4     | 29    | 80    | 108   | 221   | 179   | 123   | О   | 752    |
|           | %    | 0.1 | 0.1 | 0.4   | 0.4   | 0.5   | 3.9   | 10.6  | 14.4  | 29.4  | 23.8  | 16.4  | 0.0 | 100.0  |
| Score Ran | iges | 0-4 | 5-9 | 10-11 | 12-15 | 16-17 | 18-22 | 23-28 | 29-32 | 33-37 | 38-42 | 43-50 | N/A | Max 50 |

For privacy reasons, a gender with less than 5 students assessed has been assigned to the category of NR (Not Reported).

| Summary Statistics: |      |  |  |  |  |  |
|---------------------|------|--|--|--|--|--|
| Mean                | 35.4 |  |  |  |  |  |
| Std Dev             | 7.4  |  |  |  |  |  |
| Median              | B+   |  |  |  |  |  |

Gender X data are not shown in the graph due to either (i) numbers are too low for a graph to be meaningful or (ii) there are no data.