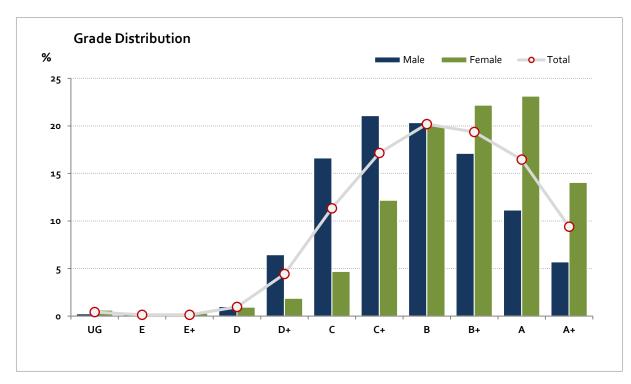

# Graded Assessment 3 ORAL AND WRITTEN EXAMINATION 2024

Table of Grade Distribution by Gender

| Grade     |     | UG   | E     | E+    | D     | D+    | C     | C+      | В       | B+      | Α       | A+      | NR  | Total   |
|-----------|-----|------|-------|-------|-------|-------|-------|---------|---------|---------|---------|---------|-----|---------|
| Male      | n   | 1    | 1     | 0     | 4     | 26    | 67    | 85      | 82      | 69      | 45      | 23      | 0   | 403     |
|           | %   | 0.2  | 0.2   | 0.0   | 1.0   | 6.5   | 16.6  | 21.1    | 20.3    | 17.1    | 11.2    | 5.7     | 0.0 | 100.0   |
| Female    | n   | 2    | О     | 1     | 3     | 6     | 15    | 39      | 64      | 71      | 74      | 45      | 0   | 320     |
|           | %   | 0.6  | 0.0   | 0.3   | 0.9   | 1.9   | 4.7   | 12.2    | 20.0    | 22.2    | 23.1    | 14.1    | 0.0 | 100.0   |
| Gender X  | n   | 0    | О     | 0     | 0     | 0     | 0     | 0       | О       | 0       | 0       | О       | 0   | 0       |
|           | %   | 0.0  | 0.0   | 0.0   | 0.0   | 0.0   | 0.0   | 0.0     | 0.0     | 0.0     | 0.0     | 0.0     | 0.0 | 0.0     |
| Total     | n   | 3    | 1     | 1     | 7     | 32    | 82    | 124     | 146     | 140     | 119     | 68      | 0   | 723     |
|           | %   | 0.4  | 0.1   | 0.1   | 1.0   | 4.4   | 11.3  | 17.2    | 20.2    | 19.4    | 16.5    | 9.4     | 0.0 | 100.0   |
| Score Ran | ges | 0-19 | 20-25 | 26-50 | 51-68 | 69-84 | 85-99 | 100-110 | 111-120 | 121-130 | 131-140 | 141-200 | N/A | Max 200 |

For privacy reasons, a gender with less than 5 students assessed has been assigned to the category of NR (Not Reported).

| Summary Statistics: |       |  |  |  |  |  |
|---------------------|-------|--|--|--|--|--|
| Mean                | 116.4 |  |  |  |  |  |
| Std Dev             | 20.5  |  |  |  |  |  |
| Median              | В     |  |  |  |  |  |

Gender X data are not shown in the graph due to either (i) numbers are too low for a graph to be meaningful or (ii) there are no data.