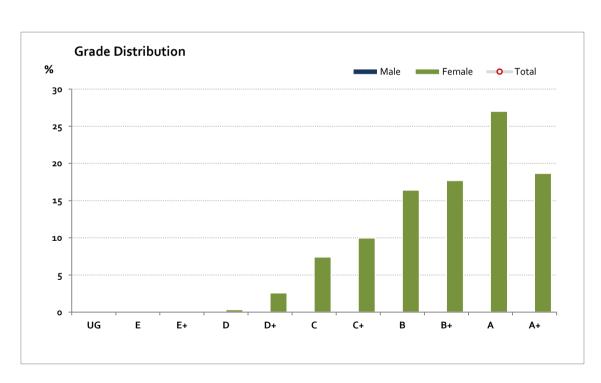

### Graded Assessment 1 COURSEWORK UNIT 3/4

2024

Table of Grade Distribution by Gender

| Grade     |     | UG   | E     | E+    | D     | D+      | С       | C+      | В       | B+      | Α       | A+      | NR  | Total   |
|-----------|-----|------|-------|-------|-------|---------|---------|---------|---------|---------|---------|---------|-----|---------|
| Male      | n   | 0    | 0     | 0     | 0     | 0       | 1       | 2       | 0       | 2       | 3       | 3       | 0   | 11      |
|           | %   | 0.0  | 0.0   | 0.0   | 0.0   | 0.0     | 9.1     | 18.2    | 0.0     | 18.2    | 27.3    | 27.3    | 0.0 | 100.0   |
| Female    | n   | O    | 0     | 0     | 1     | 8       | 23      | 31      | 51      | 55      | 84      | 58      | О   | 311     |
|           | %   | 0.0  | 0.0   | 0.0   | 0.3   | 2.6     | 7.4     | 10.0    | 16.4    | 17.7    | 27.0    | 18.6    | 0.0 | 100.0   |
| Gender X  | n   | О    | 0     | О     | 0     | 0       | О       | О       | О       | О       | О       | 0       | О   | 0       |
|           | %   | 0.0  | 0.0   | 0.0   | 0.0   | 0.0     | 0.0     | 0.0     | 0.0     | 0.0     | 0.0     | 0.0     | 0.0 | 0.0     |
| Total     | n   | О    | 0     | 0     | 1     | 8       | 24      | 33      | 51      | 57      | 87      | 61      | О   | 322     |
|           | %   | 0.0  | 0.0   | 0.0   | 0.3   | 2.5     | 7.5     | 10.2    | 15.8    | 17.7    | 27.0    | 18.9    | 0.0 | 100.0   |
| Score Ran | ges | 0-24 | 25-49 | 50-74 | 75-99 | 100-139 | 140-163 | 164-179 | 180-195 | 196-211 | 212-234 | 235-250 | N/A | Max 250 |

For privacy reasons, a gender with less than 5 students assessed has been assigned to the category of NR (Not Reported).

| Summary Statistics: |       |  |  |  |  |
|---------------------|-------|--|--|--|--|
| Mean                | 204.4 |  |  |  |  |
| Std Dev             | 31.2  |  |  |  |  |
| Median              | B+    |  |  |  |  |

Male/Gender X numbers are too low for a graph to be meaningful