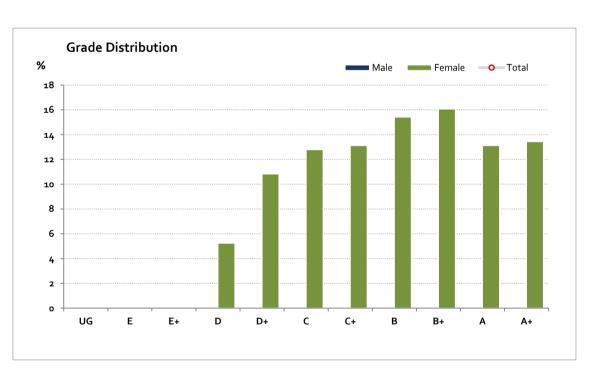

# Graded Assessment 2 PERFORMANCE EXAMINATION 2024

Table of Grade Distribution by Gender

| Tubic of G | able of drade distribution by defider |      |       |       |       |       |        |         |         |         |         |         |     |         |
|------------|---------------------------------------|------|-------|-------|-------|-------|--------|---------|---------|---------|---------|---------|-----|---------|
| Grade      |                                       | UG   | E     | E+    | D     | D+    | С      | C+      | В       | B+      | Α       | A+      | NR  | Total   |
| Male       | n                                     | 0    | 0     | 0     | 0     | 2     | 1      | 2       | 1       | 0       | 3       | 2       | 0   | 11      |
|            | %                                     | 0.0  | 0.0   | 0.0   | 0.0   | 18.2  | 9.1    | 18.2    | 9.1     | 0.0     | 27.3    | 18.2    | 0.0 | 100.0   |
| Female     | n                                     | О    | О     | 0     | 16    | 33    | 39     | 40      | 47      | 49      | 40      | 41      | 0   | 305     |
|            | %                                     | 0.0  | 0.0   | 0.0   | 5.2   | 10.8  | 12.8   | 13.1    | 15.4    | 16.1    | 13.1    | 13.4    | 0.0 | 100.0   |
| Gender X   | n                                     | О    | О     | О     | О     | О     | О      | 0       | О       | О       | О       | 0       | 0   | 0       |
|            | %                                     | 0.0  | 0.0   | 0.0   | 0.0   | 0.0   | 0.0    | 0.0     | 0.0     | 0.0     | 0.0     | 0.0     | 0.0 | 0.0     |
| Total      | n                                     | О    | О     | 0     | 16    | 35    | 40     | 42      | 48      | 49      | 43      | 43      | 0   | 316     |
|            | %                                     | 0.0  | 0.0   | 0.0   | 5.1   | 11.1  | 12.7   | 13.3    | 15.2    | 15.5    | 13.6    | 13.6    | 0.0 | 100.0   |
| Score Ran  | ges                                   | 0-15 | 16-31 | 32-47 | 48-77 | 78-95 | 96-109 | 110-119 | 120-132 | 133-146 | 147-159 | 160-160 | N/A | Max 160 |

For privacy reasons, a gender with less than 5 students assessed has been assigned to the category of NR (Not Reported).

| Summary Statistics: |       |  |  |  |  |
|---------------------|-------|--|--|--|--|
| Mean                | 124.8 |  |  |  |  |
| Std Dev             | 27    |  |  |  |  |
| Median              | В     |  |  |  |  |

Male/Gender X numbers are too low for a graph to be meaningful