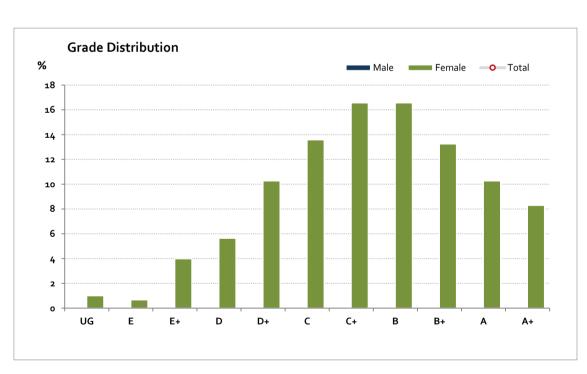

## Graded Assessment 3 WRITTEN EXAMINATION

2024

Table of Grade Distribution by Gender

| Table of G | i dae E | 713 (1110 0 (10) | i by denae | - '   |       |       |       |        |         |         |         |         |     |         |
|------------|---------|------------------|------------|-------|-------|-------|-------|--------|---------|---------|---------|---------|-----|---------|
| Grade      |         | UG               | E          | E+    | D     | D+    | C     | C+     | В       | B+      | Α       | A+      | NR  | Total   |
| Male       | n       | 0                | 0          | 1     | 1     | 1     | 1     | 2      | 1       | 1       | 3       | 0       | 0   | 11      |
|            | %       | 0.0              | 0.0        | 9.1   | 9.1   | 9.1   | 9.1   | 18.2   | 9.1     | 9.1     | 27.3    | 0.0     | 0.0 | 100.0   |
| Female     | n       | 3                | 2          | 12    | 17    | 31    | 41    | 50     | 50      | 40      | 31      | 25      | 0   | 302     |
|            | %       | 1.0              | 0.7        | 4.0   | 5.6   | 10.3  | 13.6  | 16.6   | 16.6    | 13.2    | 10.3    | 8.3     | 0.0 | 100.0   |
| Gender X   | n       | О                | О          | О     | О     | 0     | 0     | О      | 0       | О       | О       | 0       | О   | 0       |
|            | %       | 0.0              | 0.0        | 0.0   | 0.0   | 0.0   | 0.0   | 0.0    | 0.0     | 0.0     | 0.0     | 0.0     | 0.0 | 0.0     |
| Total      | n       | 3                | 2          | 13    | 18    | 32    | 42    | 52     | 51      | 41      | 34      | 25      | 0   | 313     |
|            | %       | 1.0              | 0.6        | 4.2   | 5.8   | 10.2  | 13.4  | 16.6   | 16.3    | 13.1    | 10.9    | 8.0     | 0.0 | 100.0   |
| Score Ran  | ges     | 0-15             | 16-21      | 22-37 | 38-59 | 60-77 | 78-94 | 95-109 | 110-124 | 125-134 | 135-146 | 147-160 | N/A | Max 160 |

For privacy reasons, a gender with less than 5 students assessed has been assigned to the category of NR (Not Reported).

| Summary Statistics: |       |  |  |  |  |
|---------------------|-------|--|--|--|--|
| Mean                | 103.9 |  |  |  |  |
| Std Dev             | 33.7  |  |  |  |  |
| Median              | C+    |  |  |  |  |

Male/Gender X numbers are too low for a graph to be meaningful