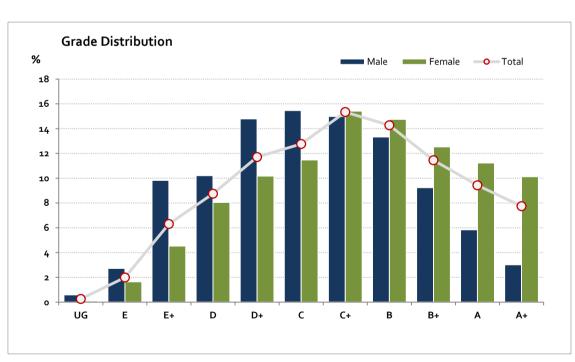

# Graded Assessment 3 WRITTEN EXAMINATION

2024

Table of Grade Distribution by Gender

| Table of G | able of Grade Distribution by Gerider |      |       |       |       |       |       |       |        |         |         |         |     |         |
|------------|---------------------------------------|------|-------|-------|-------|-------|-------|-------|--------|---------|---------|---------|-----|---------|
| Grade      |                                       | UG   | E     | E+    | D     | D+    | С     | C+    | В      | B+      | Α       | A+      | NR  | Total   |
| Male       | n                                     | 6    | 28    | 101   | 105   | 152   | 159   | 154   | 137    | 95      | 60      | 31      | 0   | 1,028   |
|            | %                                     | 0.6  | 2.7   | 9.8   | 10.2  | 14.8  | 15.5  | 15.0  | 13.3   | 9.2     | 5.8     | 3.0     | 0.0 | 100.0   |
| Female     | n                                     | 2    | 34    | 94    | 167   | 211   | 238   | 320   | 306    | 260     | 233     | 210     | 0   | 2,075   |
|            | %                                     | 0.1  | 1.6   | 4.5   | 8.0   | 10.2  | 11.5  | 15.4  | 14.7   | 12.5    | 11.2    | 10.1    | 0.0 | 100.0   |
| Gender X   | n                                     | 0    | 0     | 1     | 0     | 1     | О     | 3     | 1      | 1       | О       | 0       | 0   | 7       |
|            | %                                     | 0.0  | 0.0   | 14.3  | 0.0   | 14.3  | 0.0   | 42.9  | 14.3   | 14.3    | 0.0     | 0.0     | 0.0 | 100.0   |
| Total      | n                                     | 8    | 62    | 196   | 272   | 364   | 397   | 477   | 444    | 356     | 293     | 241     | 0   | 3,110   |
|            | %                                     | 0.3  | 2.0   | 6.3   | 8.7   | 11.7  | 12.8  | 15.3  | 14.3   | 11.4    | 9.4     | 7.7     | 0.0 | 100.0   |
| Score Ran  | ges                                   | 0-17 | 18-32 | 33-48 | 49-59 | 60-71 | 72-82 | 83-94 | 95-105 | 106-117 | 118-131 | 132-180 | N/A | Max 180 |

For privacy reasons, a gender with less than 5 students assessed has been assigned to the category of NR (Not Reported).

| Summary Statistics: |      |  |  |  |  |
|---------------------|------|--|--|--|--|
| Mean                | 88.9 |  |  |  |  |
| Std Dev             | 28.9 |  |  |  |  |
| Median              | C+   |  |  |  |  |

Gender X data are not shown in the graph due to either (i) numbers are too low for a graph to be meaningful or (ii) there are no data.