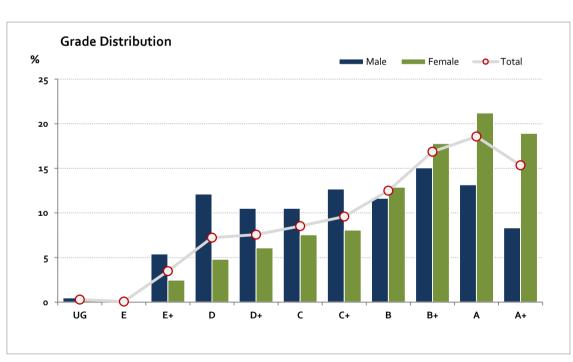

#### Graded Assessment 2 COURSEWORK UNIT 4 2024

Table of Grade Distribution by Gender

| Tubic of G | able of drade distribution by defider |     |       |       |       |       |       |       |       |       |       |        |     |         |
|------------|---------------------------------------|-----|-------|-------|-------|-------|-------|-------|-------|-------|-------|--------|-----|---------|
| Grade      |                                       | UG  | E     | E+    | D     | D+    | С     | C+    | В     | B+    | Α     | A+     | NR  | Total   |
| Male       | n                                     | 5   | 1     | 57    | 128   | 111   | 111   | 134   | 123   | 159   | 139   | 88     | 0   | 1,056   |
|            | %                                     | 0.5 | 0.1   | 5.4   | 12.1  | 10.5  | 10.5  | 12.7  | 11.6  | 15.1  | 13.2  | 8.3    | 0.0 | 100.0   |
| Female     | n                                     | 4   | 1     | 52    | 101   | 128   | 159   | 170   | 271   | 374   | 446   | 398    | 0   | 2,104   |
|            | %                                     | 0.2 | 0.0   | 2.5   | 4.8   | 6.1   | 7.6   | 8.1   | 12.9  | 17.8  | 21.2  | 18.9   | 0.0 | 100.0   |
| Gender X   | n                                     | 0   | 0     | 1     | О     | 1     | О     | 0     | 2     | 1     | 3     | О      | 0   | 8       |
|            | %                                     | 0.0 | 0.0   | 12.5  | 0.0   | 12.5  | 0.0   | 0.0   | 25.0  | 12.5  | 37.5  | 0.0    | 0.0 | 100.0   |
| Total      | n                                     | 9   | 2     | 110   | 229   | 240   | 270   | 304   | 396   | 534   | 588   | 486    | 0   | 3,168   |
|            | %                                     | 0.3 | 0.1   | 3.5   | 7.2   | 7.6   | 8.5   | 9.6   | 12.5  | 16.9  | 18.6  | 15.3   | 0.0 | 100.0   |
| Score Ran  | ges                                   | 0-9 | 10-13 | 14-37 | 38-46 | 47-53 | 54-58 | 59-63 | 64-69 | 70-77 | 78-88 | 89-100 | N/A | Max 100 |

For privacy reasons, a gender with less than 5 students assessed has been assigned to the category of NR (Not Reported).

| Summary Statistics: |      |  |  |  |  |
|---------------------|------|--|--|--|--|
| Mean                | 69.2 |  |  |  |  |
| Std Dev             | 17.7 |  |  |  |  |
| Median              | B+   |  |  |  |  |

Gender X data are not shown in the graph due to either (i) numbers are too low for a graph to be meaningful or (ii) there are no data.