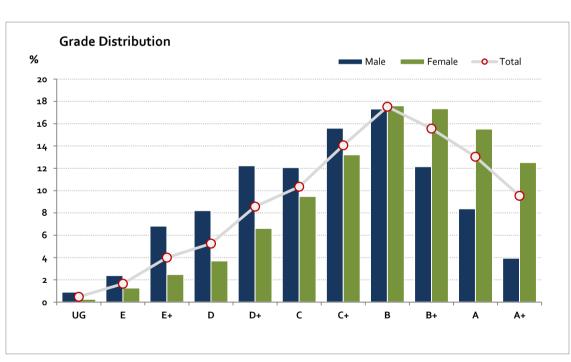

# Graded Assessment 1 COURSEWORK UNIT 3 2024

Table of Grade Distribution by Gender

| Table of G | able of Grade Distribution by Gerider |     |       |       |       |       |       |       |       |       |       |        |     |         |
|------------|---------------------------------------|-----|-------|-------|-------|-------|-------|-------|-------|-------|-------|--------|-----|---------|
| Grade      |                                       | UG  | E     | E+    | D     | D+    | С     | C+    | В     | B+    | Α     | A+     | NR  | Total   |
| Male       | n                                     | 11  | 29    | 83    | 100   | 149   | 147   | 190   | 211   | 148   | 102   | 48     | 0   | 1,218   |
|            | %                                     | 0.9 | 2.4   | 6.8   | 8.2   | 12.2  | 12.1  | 15.6  | 17.3  | 12.2  | 8.4   | 3.9    | 0.0 | 100.0   |
| Female     | n                                     | 6   | 29    | 57    | 85    | 152   | 218   | 304   | 405   | 399   | 357   | 288    | 0   | 2,300   |
|            | %                                     | 0.3 | 1.3   | 2.5   | 3.7   | 6.6   | 9.5   | 13.2  | 17.6  | 17.3  | 15.5  | 12.5   | 0.0 | 100.0   |
| Gender X   | n                                     | 0   | 0     | 1     | О     | 1     | О     | 2     | 2     | 2     | 1     | 0      | 0   | 9       |
|            | %                                     | 0.0 | 0.0   | 11.1  | 0.0   | 11.1  | 0.0   | 22.2  | 22.2  | 22.2  | 11.1  | 0.0    | 0.0 | 100.0   |
| Total      | n                                     | 17  | 58    | 141   | 185   | 302   | 365   | 496   | 618   | 549   | 460   | 336    | 0   | 3,527   |
|            | %                                     | 0.5 | 1.6   | 4.0   | 5.2   | 8.6   | 10.3  | 14.1  | 17.5  | 15.6  | 13.0  | 9.5    | 0.0 | 100.0   |
| Score Ran  | ges                                   | 0-9 | 10-24 | 25-39 | 40-45 | 46-52 | 53-58 | 59-65 | 66-73 | 74-81 | 82-91 | 92-100 | N/A | Max 100 |

For privacy reasons, a gender with less than 5 students assessed has been assigned to the category of NR (Not Reported).

| Summary Statistics: |      |  |  |  |  |
|---------------------|------|--|--|--|--|
| Mean                | 67.3 |  |  |  |  |
| Std Dev             | 18.3 |  |  |  |  |
| Median              | В    |  |  |  |  |

Gender X data are not shown in the graph due to either (i) numbers are too low for a graph to be meaningful or (ii) there are no data.