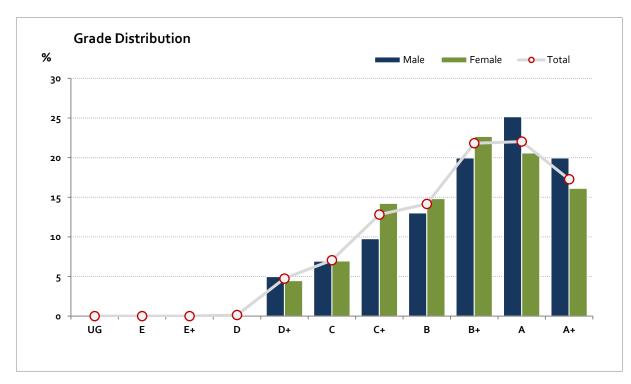

#### Graded Assessment 2 COURSEWORK UNIT 4 2024

Table of Grade Distribution by Gender

| Tubic of G |     |     | , <b>.</b> |       |       |       |       |       |       |       |       |       |     |        |
|------------|-----|-----|------------|-------|-------|-------|-------|-------|-------|-------|-------|-------|-----|--------|
| Grade      |     | UG  | E          | E+    | D     | D+    | С     | C+    | В     | B+    | Α     | A+    | NR  | Total  |
| Male       | n   | 0   | 0          | 0     | 1     | 23    | 32    | 45    | 60    | 92    | 116   | 92    | 0   | 461    |
|            | %   | 0.0 | 0.0        | 0.0   | 0.2   | 5.0   | 6.9   | 9.8   | 13.0  | 20.0  | 25.2  | 20.0  | 0.0 | 100.0  |
| Female     | n   | 0   | 0          | 0     | 1     | 45    | 70    | 143   | 149   | 228   | 207   | 162   | 0   | 1,005  |
|            | %   | 0.0 | 0.0        | 0.0   | 0.1   | 4.5   | 7.0   | 14.2  | 14.8  | 22.7  | 20.6  | 16.1  | 0.0 | 100.0  |
| Gender X   | n   | 0   | 0          | 0     | 0     | 2     | 2     | 1     | 0     | 2     | 2     | 1     | 0   | 10     |
|            | %   | 0.0 | 0.0        | 0.0   | 0.0   | 20.0  | 20.0  | 10.0  | 0.0   | 20.0  | 20.0  | 10.0  | 0.0 | 100.0  |
| Total      | n   | 0   | 0          | 0     | 2     | 70    | 104   | 189   | 209   | 322   | 325   | 255   | О   | 1,476  |
|            | %   | 0.0 | 0.0        | 0.0   | 0.1   | 4.7   | 7.0   | 12.8  | 14.2  | 21.8  | 22.0  | 17.3  | 0.0 | 100.0  |
| Score Ran  | ges | 0-4 | 5-9        | 10-14 | 15-16 | 17-25 | 26-28 | 29-32 | 33-35 | 36-39 | 40-44 | 45-50 | N/A | Max 50 |

For privacy reasons, a gender with less than 5 students assessed has been assigned to the category of NR (Not Reported).

| Summary Statistics: |      |  |  |  |  |  |
|---------------------|------|--|--|--|--|--|
| Mean                | 37.3 |  |  |  |  |  |
| Std Dev             | 7    |  |  |  |  |  |
| Median              | B+   |  |  |  |  |  |

Gender X data are not shown in the graph due to either (i) numbers are too low for a graph to be meaningful or (ii) there are no data.