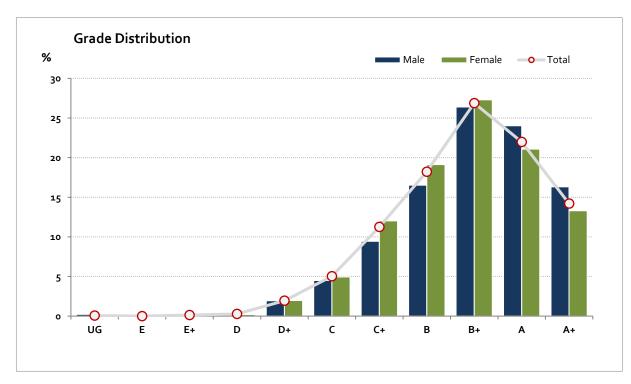

# Graded Assessment 1 COURSEWORK UNIT 3 2024

Table of Grade Distribution by Gender

| Grade     |     | UG  | E   | E+    | D     | D+    | С     | C+    | В     | B+    | Α     | A+    | NR  | Total  |
|-----------|-----|-----|-----|-------|-------|-------|-------|-------|-------|-------|-------|-------|-----|--------|
| Male      | n   | 1   | 0   | 1     | 2     | 9     | 21    | 44    | 77    | 123   | 112   | 76    | 0   | 466    |
|           | %   | 0.2 | 0.0 | 0.2   | 0.4   | 1.9   | 4.5   | 9.4   | 16.5  | 26.4  | 24.0  | 16.3  | 0.0 | 100.0  |
| Female    | n   | 0   | 0   | 1     | 2     | 20    | 50    | 122   | 194   | 277   | 214   | 135   | 0   | 1,015  |
|           | %   | 0.0 | 0.0 | 0.1   | 0.2   | 2.0   | 4.9   | 12.0  | 19.1  | 27.3  | 21.1  | 13.3  | 0.0 | 100.0  |
| Gender X  | n   | 0   | 0   | 0     | 0     | 0     | 4     | 2     | 1     | 1     | 2     | 1     | 0   | 11     |
|           | %   | 0.0 | 0.0 | 0.0   | 0.0   | 0.0   | 36.4  | 18.2  | 9.1   | 9.1   | 18.2  | 9.1   | 0.0 | 100.0  |
| Total     | n   | 1   | 0   | 2     | 4     | 29    | 75    | 168   | 272   | 401   | 328   | 212   | О   | 1,492  |
|           | %   | 0.1 | 0.0 | 0.1   | 0.3   | 1.9   | 5.0   | 11.3  | 18.2  | 26.9  | 22.0  | 14.2  | 0.0 | 100.0  |
| Score Ran | ges | 0-4 | 5-9 | 10-14 | 15-16 | 17-22 | 23-26 | 27-30 | 31-34 | 35-39 | 40-44 | 45-50 | N/A | Max 50 |

For privacy reasons, a gender with less than 5 students assessed has been assigned to the category of NR (Not Reported).

| Summary Statistics: |      |  |  |  |  |  |
|---------------------|------|--|--|--|--|--|
| Mean                | 36.8 |  |  |  |  |  |
| Std Dev             | 7    |  |  |  |  |  |
| Median              | B+   |  |  |  |  |  |

Gender X data are not shown in the graph due to either (i) numbers are too low for a graph to be meaningful or (ii) there are no data.