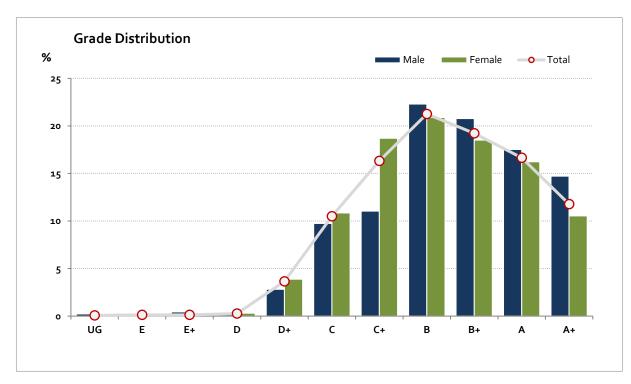

## Graded Assessment 3 ORAL AND WRITTEN EXAMINATION 2024

Table of Grade Distribution by Gender

| Table of G | rauc L | 713(1100(101 | by acriac |       |       |        |         |         |         |         |         |         |     |         |
|------------|--------|--------------|-----------|-------|-------|--------|---------|---------|---------|---------|---------|---------|-----|---------|
| Grade      |        | UG           | E         | E+    | D     | D+     | С       | C+      | В       | B+      | Α       | A+      | NR  | Total   |
| Male       | n      | 1            | 1         | 2     | 1     | 13     | 45      | 51      | 103     | 96      | 81      | 68      | 0   | 462     |
|            | %      | 0.2          | 0.2       | 0.4   | 0.2   | 2.8    | 9.7     | 11.0    | 22.3    | 20.8    | 17.5    | 14.7    | 0.0 | 100.0   |
| Female     | n      | 0            | 1         | 0     | 3     | 39     | 109     | 188     | 210     | 186     | 163     | 106     | 0   | 1,005   |
|            | %      | 0.0          | 0.1       | 0.0   | 0.3   | 3.9    | 10.8    | 18.7    | 20.9    | 18.5    | 16.2    | 10.5    | 0.0 | 100.0   |
| Gender X   | n      | 0            | 0         | 0     | 0     | 2      | 1       | 2       | 1       | 2       | 2       | 0       | 0   | 10      |
|            | %      | 0.0          | 0.0       | 0.0   | 0.0   | 20.0   | 10.0    | 20.0    | 10.0    | 20.0    | 20.0    | 0.0     | 0.0 | 100.0   |
| Total      | n      | 1            | 2         | 2     | 4     | 54     | 155     | 241     | 314     | 284     | 246     | 174     | 0   | 1,477   |
|            | %      | 0.1          | 0.1       | 0.1   | 0.3   | 3.7    | 10.5    | 16.3    | 21.3    | 19.2    | 16.7    | 11.8    | 0.0 | 100.0   |
| Score Ran  | ges    | 0-19         | 20-44     | 45-53 | 54-66 | 67-119 | 120-164 | 165-204 | 205-247 | 248-284 | 285-326 | 327-400 | N/A | Max 400 |

For privacy reasons, a gender with less than 5 students assessed has been assigned to the category of NR (Not Reported).

| Summary Statistics: |       |  |  |  |  |
|---------------------|-------|--|--|--|--|
| Mean                | 239.9 |  |  |  |  |
| Std Dev             | 69.3  |  |  |  |  |
| Median              | В     |  |  |  |  |

Gender X data are not shown in the graph due to either (i) numbers are too low for a graph to be meaningful or (ii) there are no data.