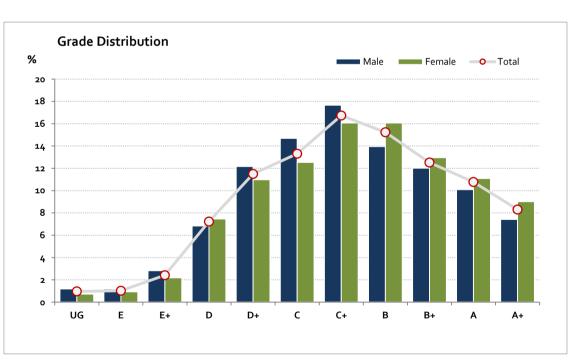

## Graded Assessment 3 WRITTEN EXAMINATION 2024

Table of Grade Distribution by Gender

| I able of G | rauc L |      | ir by dende | -1    |       |       |       |       |        |         |         |         |     |         |
|-------------|--------|------|-------------|-------|-------|-------|-------|-------|--------|---------|---------|---------|-----|---------|
| Grade       |        | UG   | E           | E+    | D     | D+    | С     | C+    | В      | B+      | Α       | A+      | NR  | Total   |
| Male        | n      | 8    | 8           | 19    | 46    | 82    | 99    | 119   | 94     | 81      | 68      | 50      | 0   | 674     |
|             | %      | 1.2  | 1.2         | 2.8   | 6.8   | 12.2  | 14.7  | 17.7  | 13.9   | 12.0    | 10.1    | 7.4     | 0.0 | 100.0   |
| Female      | n      | 7    | 9           | 21    | 72    | 106   | 121   | 155   | 155    | 125     | 107     | 87      | 0   | 965     |
|             | %      | 0.7  | 0.9         | 2.2   | 7.5   | 11.0  | 12.5  | 16.1  | 16.1   | 13.0    | 11.1    | 9.0     | 0.0 | 100.0   |
| Gender X    | n      | 1    | 0           | 0     | 2     | 3     | 1     | 4     | 4      | 2       | 4       | 1       | 0   | 22      |
|             | %      | 4.5  | 0.0         | 0.0   | 9.1   | 13.6  | 4.5   | 18.2  | 18.2   | 9.1     | 18.2    | 4.5     | 0.0 | 100.0   |
| Total       | n      | 16   | 17          | 40    | 120   | 191   | 221   | 278   | 253    | 208     | 179     | 138     | 0   | 1,661   |
|             | %      | 1.0  | 1.0         | 2.4   | 7.2   | 11.5  | 13.3  | 16.7  | 15.2   | 12.5    | 10.8    | 8.3     | 0.0 | 100.0   |
| Score Ran   | ges    | 0-15 | 16-21       | 22-33 | 34-50 | 51-68 | 69-81 | 82-96 | 97-107 | 108-117 | 118-128 | 129-160 | N/A | Max 160 |

For privacy reasons, a gender with less than 5 students assessed has been assigned to the category of NR (Not Reported).

| Summary Statistics: |      |  |  |  |  |
|---------------------|------|--|--|--|--|
| Mean                | 90   |  |  |  |  |
| Std Dev             | 29.7 |  |  |  |  |
| Median              | C+   |  |  |  |  |

Gender X data are not shown in the graph due to either (i) numbers are too low for a graph to be meaningful or (ii) there are no data.