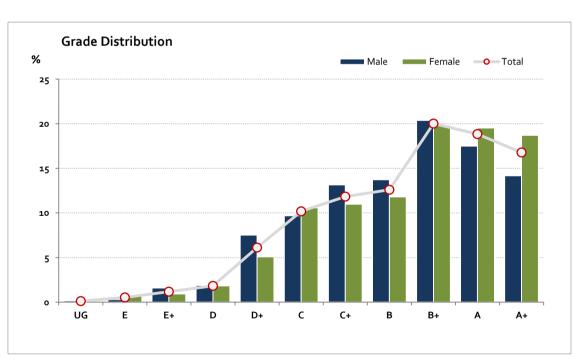

# Graded Assessment 1 COURSEWORK UNIT 3 2024

Table of Grade Distribution by Gender

| Tubic of G | able of drade distribution by defider |     |       |       |       |       |       |       |       |       |       |        |     |         |
|------------|---------------------------------------|-----|-------|-------|-------|-------|-------|-------|-------|-------|-------|--------|-----|---------|
| Grade      |                                       | UG  | E     | E+    | D     | D+    | С     | C+    | В     | B+    | Α     | A+     | NR  | Total   |
| Male       | n                                     | 1   | 2     | 11    | 13    | 52    | 67    | 91    | 95    | 141   | 121   | 98     | 0   | 692     |
|            | %                                     | 0.1 | 0.3   | 1.6   | 1.9   | 7.5   | 9.7   | 13.2  | 13.7  | 20.4  | 17.5  | 14.2   | 0.0 | 100.0   |
| Female     | n                                     | 1   | 7     | 9     | 18    | 50    | 104   | 108   | 116   | 195   | 192   | 184    | 0   | 984     |
|            | %                                     | 0.1 | 0.7   | 0.9   | 1.8   | 5.1   | 10.6  | 11.0  | 11.8  | 19.8  | 19.5  | 18.7   | 0.0 | 100.0   |
| Gender X   | n                                     | О   | 0     | 0     | 0     | 2     | 2     | 2     | 3     | 4     | 7     | 3      | 0   | 23      |
|            | %                                     | 0.0 | 0.0   | 0.0   | 0.0   | 8.7   | 8.7   | 8.7   | 13.0  | 17.4  | 30.4  | 13.0   | 0.0 | 100.0   |
| Total      | n                                     | 2   | 9     | 20    | 31    | 104   | 173   | 201   | 214   | 340   | 320   | 285    | 0   | 1,699   |
|            | %                                     | 0.1 | 0.5   | 1.2   | 1.8   | 6.1   | 10.2  | 11.8  | 12.6  | 20.0  | 18.8  | 16.8   | 0.0 | 100.0   |
| Score Ran  | ges                                   | 0-9 | 10-22 | 23-33 | 34-39 | 40-49 | 50-57 | 58-64 | 65-70 | 71-78 | 79-86 | 87-100 | N/A | Max 100 |

For privacy reasons, a gender with less than 5 students assessed has been assigned to the category of NR (Not Reported).

| Summary Statistics: |      |  |  |  |  |  |
|---------------------|------|--|--|--|--|--|
| Mean                | 70.9 |  |  |  |  |  |
| Std Dev             | 15.9 |  |  |  |  |  |
| Median              | B+   |  |  |  |  |  |

Gender X data are not shown in the graph due to either (i) numbers are too low for a graph to be meaningful or (ii) there are no data.