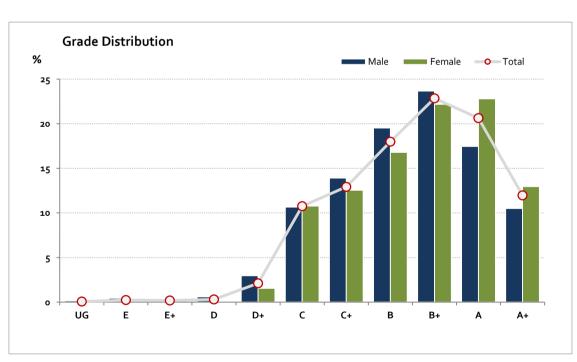

#### Graded Assessment 2 COURSEWORK UNIT 4 2024

Table of Grade Distribution by Gender

| Tubic of G | able of drade distribution by defider |     |       |       |       |       |       |       |       |       |       |        |     |         |
|------------|---------------------------------------|-----|-------|-------|-------|-------|-------|-------|-------|-------|-------|--------|-----|---------|
| Grade      |                                       | UG  | E     | E+    | D     | D+    | C     | C+    | В     | B+    | Α     | A+     | NR  | Total   |
| Male       | n                                     | 1   | 3     | 1     | 4     | 20    | 72    | 94    | 132   | 160   | 118   | 71     | 0   | 676     |
|            | %                                     | 0.1 | 0.4   | 0.1   | 0.6   | 3.0   | 10.7  | 13.9  | 19.5  | 23.7  | 17.5  | 10.5   | 0.0 | 100.0   |
| Female     | n                                     | О   | 1     | 2     | 1     | 15    | 104   | 121   | 162   | 214   | 220   | 125    | О   | 965     |
|            | %                                     | 0.0 | 0.1   | 0.2   | 0.1   | 1.6   | 10.8  | 12.5  | 16.8  | 22.2  | 22.8  | 13.0   | 0.0 | 100.0   |
| Gender X   | n                                     | О   | 0     | О     | О     | 0     | 3     | О     | 5     | 6     | 5     | 3      | О   | 22      |
|            | %                                     | 0.0 | 0.0   | 0.0   | 0.0   | 0.0   | 13.6  | 0.0   | 22.7  | 27.3  | 22.7  | 13.6   | 0.0 | 100.0   |
| Total      | n                                     | 1   | 4     | 3     | 5     | 35    | 179   | 215   | 299   | 380   | 343   | 199    | О   | 1,663   |
|            | %                                     | 0.1 | 0.2   | 0.2   | 0.3   | 2.1   | 10.8  | 12.9  | 18.0  | 22.9  | 20.6  | 12.0   | 0.0 | 100.0   |
| Score Ran  | ges                                   | 0-9 | 10-19 | 20-22 | 23-25 | 26-33 | 34-53 | 54-62 | 63-70 | 71-80 | 81-90 | 91-100 | N/A | Max 100 |

For privacy reasons, a gender with less than 5 students assessed has been assigned to the category of NR (Not Reported).

| Summary Statistics: |      |  |  |  |  |
|---------------------|------|--|--|--|--|
| Mean                | 71.4 |  |  |  |  |
| Std Dev             | 16.6 |  |  |  |  |
| Median              | B+   |  |  |  |  |

Gender X data are not shown in the graph due to either (i) numbers are too low for a graph to be meaningful or (ii) there are no data.