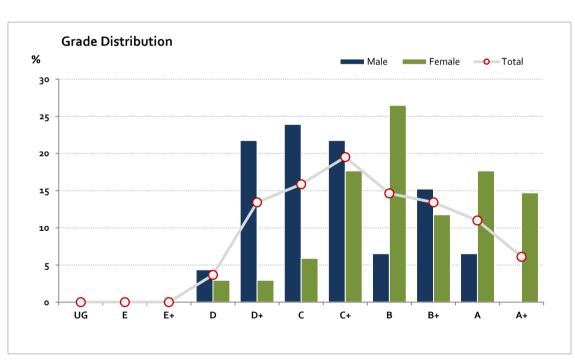

# Graded Assessment 3 AURAL AND WRITTEN EXAMINATION 2024

Table of Grade Distribution by Gender

| Table of G | ruuc L | סוזטטווטכוכ | ir by achae | اد    |       |       |       |       |       |        |         |         |       |         |
|------------|--------|-------------|-------------|-------|-------|-------|-------|-------|-------|--------|---------|---------|-------|---------|
| Grade      |        | UG          | E           | E+    | D     | D+    | С     | C+    | В     | B+     | Α       | A+      | NR    | Total   |
| Male       | n      | 0           | 0           | 0     | 2     | 10    | 11    | 10    | 3     | 7      | 3       | 0       | 0     | 46      |
|            | %      | 0.0         | 0.0         | 0.0   | 4.3   | 21.7  | 23.9  | 21.7  | 6.5   | 15.2   | 6.5     | 0.0     | 0.0   | 100.0   |
| Female     | n      | 0           | 0           | 0     | 1     | 1     | 2     | 6     | 9     | 4      | 6       | 5       | 0     | 34      |
|            | %      | 0.0         | 0.0         | 0.0   | 2.9   | 2.9   | 5.9   | 17.6  | 26.5  | 11.8   | 17.6    | 14.7    | 0.0   | 100.0   |
| Gender X   | n      | 0           | 0           | 0     | 0     | 0     | 0     | 0     | О     | 0      | o       | О       | 2     | 2       |
|            | %      | 0.0         | 0.0         | 0.0   | 0.0   | 0.0   | 0.0   | 0.0   | 0.0   | 0.0    | 0.0     | 0.0     | 100.0 | 100.0   |
| Total      | n      | 0           | 0           | 0     | 3     | 11    | 13    | 16    | 12    | 11     | 9       | 5       | 2     | 82      |
|            | %      | 0.0         | 0.0         | 0.0   | 3.7   | 13.4  | 15.9  | 19.5  | 14.6  | 13.4   | 11.0    | 6.1     | 2.4   | 100.0   |
| Score Ran  | ges    | 0-14        | 15-29       | 30-44 | 45-54 | 55-67 | 68-77 | 78-88 | 89-96 | 97-106 | 107-112 | 113-150 | N/A   | Max 150 |

For privacy reasons, a gender with less than 5 students assessed has been assigned to the category of NR (Not Reported).

| Summary Statistics: |      |  |  |  |  |
|---------------------|------|--|--|--|--|
| Mean                | 86.2 |  |  |  |  |
| Std Dev             | 19   |  |  |  |  |
| Median              | C+   |  |  |  |  |

Gender X data are not shown in the graph due to either (i) numbers are too low for a graph to be meaningful or (ii) there are no data.