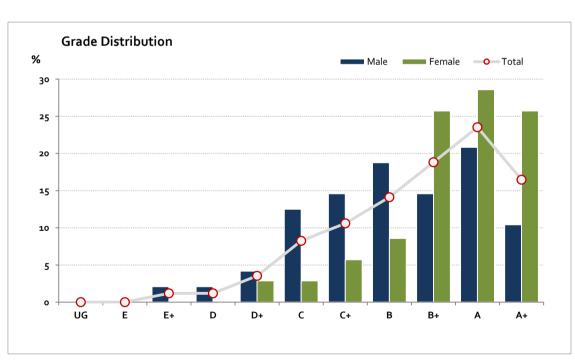

## Graded Assessment 1 COURSEWORK UNIT 3/4

2024

Table of Grade Distribution by Gender

| Tubic of G | able of drade distribution by defider |     |       |       |       |       |       |       |       |       |       |        |       |         |
|------------|---------------------------------------|-----|-------|-------|-------|-------|-------|-------|-------|-------|-------|--------|-------|---------|
| Grade      |                                       | UG  | E     | E+    | D     | D+    | C     | C+    | В     | B+    | Α     | A+     | NR    | Total   |
| Male       | n                                     | 0   | 0     | 1     | 1     | 2     | 6     | 7     | 9     | 7     | 10    | 5      | 0     | 48      |
|            | %                                     | 0.0 | 0.0   | 2.1   | 2.1   | 4.2   | 12.5  | 14.6  | 18.8  | 14.6  | 20.8  | 10.4   | 0.0   | 100.0   |
| Female     | n                                     | 0   | 0     | 0     | 0     | 1     | 1     | 2     | 3     | 9     | 10    | 9      | 0     | 35      |
|            | %                                     | 0.0 | 0.0   | 0.0   | 0.0   | 2.9   | 2.9   | 5.7   | 8.6   | 25.7  | 28.6  | 25.7   | 0.0   | 100.0   |
| Gender X   | n                                     | 0   | О     | О     | О     | 0     | 0     | О     | О     | 0     | О     | 0      | 2     | 2       |
|            | %                                     | 0.0 | 0.0   | 0.0   | 0.0   | 0.0   | 0.0   | 0.0   | 0.0   | 0.0   | 0.0   | 0.0    | 100.0 | 100.0   |
| Total      | n                                     | О   | О     | 1     | 1     | 3     | 7     | 9     | 12    | 16    | 20    | 14     | 2     | 85      |
|            | %                                     | 0.0 | 0.0   | 1.2   | 1.2   | 3.5   | 8.2   | 10.6  | 14.1  | 18.8  | 23.5  | 16.5   | 2.4   | 100.0   |
| Score Ran  | ges                                   | 0-9 | 10-19 | 20-29 | 30-41 | 42-52 | 53-61 | 62-66 | 67-74 | 75-82 | 83-91 | 92-100 | N/A   | Max 100 |

For privacy reasons, a gender with less than 5 students assessed has been assigned to the category of NR (Not Reported).

| Summary Statistics: |      |  |  |  |  |  |
|---------------------|------|--|--|--|--|--|
| Mean                | 76.7 |  |  |  |  |  |
| Std Dev             | 14.6 |  |  |  |  |  |
| Median              | B+   |  |  |  |  |  |

Gender X data are not shown in the graph due to either (i) numbers are too low for a graph to be meaningful or (ii) there are no data.