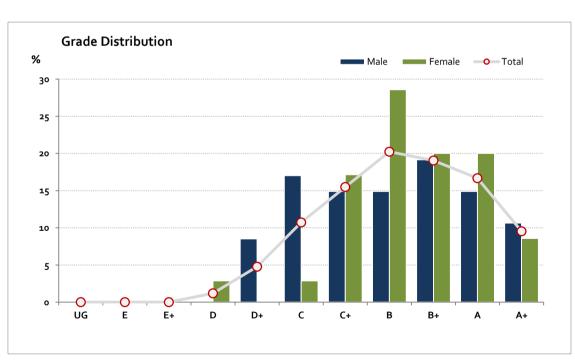

#### 2024

Table of Grade Distribution by Gender

| Tubic of G | able of drade distribution by defider |      |       |       |       |       |        |         |         |         |         |         |       |         |
|------------|---------------------------------------|------|-------|-------|-------|-------|--------|---------|---------|---------|---------|---------|-------|---------|
| Grade      |                                       | UG   | E     | E+    | D     | D+    | С      | C+      | В       | B+      | Α       | A+      | NR    | Total   |
| Male       | n                                     | 0    | 0     | 0     | 0     | 4     | 8      | 7       | 7       | 9       | 7       | 5       | 0     | 47      |
|            | %                                     | 0.0  | 0.0   | 0.0   | 0.0   | 8.5   | 17.0   | 14.9    | 14.9    | 19.1    | 14.9    | 10.6    | 0.0   | 100.0   |
| Female     | n                                     | О    | 0     | 0     | 1     | 0     | 1      | 6       | 10      | 7       | 7       | 3       | О     | 35      |
|            | %                                     | 0.0  | 0.0   | 0.0   | 2.9   | 0.0   | 2.9    | 17.1    | 28.6    | 20.0    | 20.0    | 8.6     | 0.0   | 100.0   |
| Gender X   | n                                     | О    | 0     | О     | О     | 0     | О      | 0       | О       | О       | О       | О       | 2     | 2       |
|            | %                                     | 0.0  | 0.0   | 0.0   | 0.0   | 0.0   | 0.0    | 0.0     | 0.0     | 0.0     | 0.0     | 0.0     | 100.0 | 100.0   |
| Total      | n                                     | О    | 0     | 0     | 1     | 4     | 9      | 13      | 17      | 16      | 14      | 8       | 2     | 84      |
|            | %                                     | 0.0  | 0.0   | 0.0   | 1.2   | 4.8   | 10.7   | 15.5    | 20.2    | 19.0    | 16.7    | 9.5     | 2.4   | 100.0   |
| Score Ran  | ges                                   | 0-19 | 20-39 | 40-59 | 60-79 | 80-91 | 92-114 | 115-131 | 132-156 | 157-169 | 170-186 | 187-200 | N/A   | Max 200 |

For privacy reasons, a gender with less than 5 students assessed has been assigned to the category of NR (Not Reported).

| Summary Statistics: |       |  |  |  |  |  |
|---------------------|-------|--|--|--|--|--|
| Mean                | 146.5 |  |  |  |  |  |
| Std Dev             | 30.6  |  |  |  |  |  |
| Median              | В     |  |  |  |  |  |

Gender X data are not shown in the graph due to either (i) numbers are too low for a graph to be meaningful or (ii) there are no data.