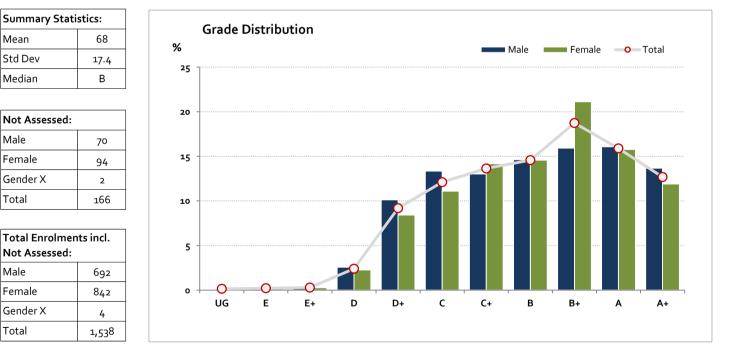

#### Graded Assessment 2 COURSEWORK UNIT 4

2024

| Table of Grade | Distributio | n by Gende | r |
|----------------|-------------|------------|---|
|                |             |            |   |

| Grade     |     | UG  | E     | E+    | D     | D+    | С     | C+    | В     | B+    | Α     | A+     | NR    | Total   |
|-----------|-----|-----|-------|-------|-------|-------|-------|-------|-------|-------|-------|--------|-------|---------|
| Male      | n   | 0   | 2     | 2     | 16    | 63    | 83    | 81    | 91    | 99    | 100   | 85     | 0     | 622     |
|           | %   | 0.0 | 0.3   | 0.3   | 2.6   | 10.1  | 13.3  | 13.0  | 14.6  | 15.9  | 16.1  | 13.7   | 0.0   | 100.0   |
| Female    | n   | 2   | 1     | 2     | 17    | 63    | 83    | 106   | 109   | 158   | 118   | 89     | 0     | 748     |
|           | %   | 0.3 | 0.1   | 0.3   | 2.3   | 8.4   | 11.1  | 14.2  | 14.6  | 21.1  | 15.8  | 11.9   | 0.0   | 100.0   |
| Gender X  | n   | 0   | 0     | 0     | 0     | 0     | 0     | 0     | 0     | 0     | 0     | 0      | 2     | 2       |
|           | %   | 0.0 | 0.0   | 0.0   | 0.0   | 0.0   | 0.0   | 0.0   | 0.0   | 0.0   | 0.0   | 0.0    | 100.0 | 100.0   |
| Total     | n   | 2   | 3     | 4     | 33    | 126   | 166   | 187   | 200   | 257   | 218   | 174    | 2     | 1,372   |
|           | %   | 0.1 | 0.2   | 0.3   | 2.4   | 9.2   | 12.1  | 13.6  | 14.6  | 18.7  | 15.9  | 12.7   | 0.1   | 100.0   |
| Score Ran | ges | 0-9 | 10-12 | 13-21 | 22-34 | 35-47 | 48-55 | 56-62 | 63-69 | 70-79 | 80-88 | 89-100 | N/A   | Max 100 |

For privacy reasons, a gender with less than 5 students assessed has been assigned to the category of NR (Not Reported).

Gender X data are not shown in the graph due to either (i) numbers are too low for a graph to be meaningful or (ii) there are no data.