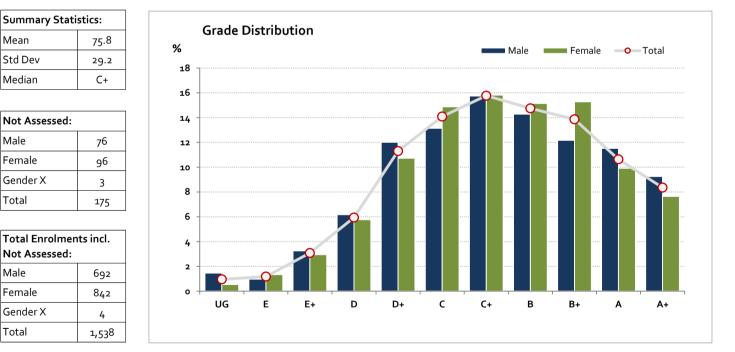

#### Graded Assessment 3 WRITTEN EXAMINATION

2024

| Grade     |      | UG   | E     | E+    | D     | D+    | С     | C+    | В     | B+     | Α       | A+      | NR    | Total   |
|-----------|------|------|-------|-------|-------|-------|-------|-------|-------|--------|---------|---------|-------|---------|
| Male      | n    | 9    | 6     | 20    | 38    | 74    | 81    | 97    | 88    | 75     | 71      | 57      | 0     | 616     |
|           | %    | 1.5  | 1.0   | 3.2   | 6.2   | 12.0  | 13.1  | 15.7  | 14.3  | 12.2   | 11.5    | 9.3     | 0.0   | 100.0   |
| Female    | n    | 4    | 10    | 22    | 43    | 80    | 111   | 118   | 113   | 114    | 74      | 57      | 0     | 746     |
|           | %    | 0.5  | 1.3   | 2.9   | 5.8   | 10.7  | 14.9  | 15.8  | 15.1  | 15.3   | 9.9     | 7.6     | 0.0   | 100.0   |
| Gender X  | n    | 0    | 0     | 0     | 0     | 0     | 0     | 0     | 0     | 0      | 0       | 0       | 1     | 1       |
|           | %    | 0.0  | 0.0   | 0.0   | 0.0   | 0.0   | 0.0   | 0.0   | 0.0   | 0.0    | 0.0     | 0.0     | 100.0 | 100.0   |
| Total     | n    | 13   | 16    | 42    | 81    | 154   | 192   | 215   | 201   | 189    | 145     | 114     | 1     | 1,363   |
|           | %    | 1.0  | 1.2   | 3.1   | 5.9   | 11.3  | 14.1  | 15.8  | 14.7  | 13.9   | 10.6    | 8.4     | 0.1   | 100.0   |
| Score Ran | nges | 0-13 | 14-18 | 19-27 | 28-39 | 40-52 | 53-64 | 65-77 | 78-89 | 90-103 | 104-116 | 117-160 | N/A   | Max 160 |

For privacy reasons, a gender with less than 5 students assessed has been assigned to the category of NR (Not Reported).

Gender X data are not shown in the graph due to either (i) numbers are too low for a graph to be meaningful or (ii) there are no data.