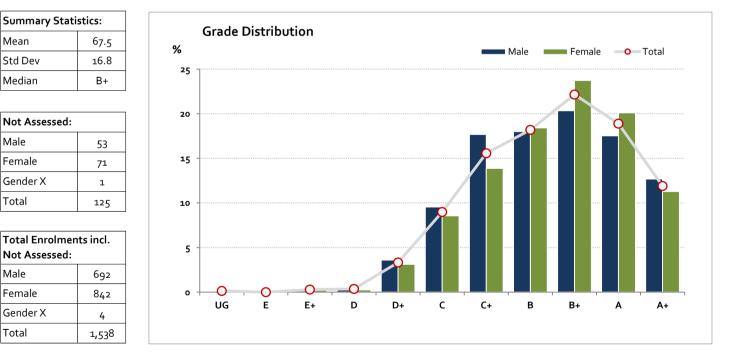

#### Graded Assessment 1 COURSEWORK UNIT 3

2024

|           |     |     | n by denae | -     |       |       |       |       |       |       |       |        |       |         |
|-----------|-----|-----|------------|-------|-------|-------|-------|-------|-------|-------|-------|--------|-------|---------|
| Grade     |     | UG  | E          | E+    | D     | D+    | С     | C+    | В     | B+    | Α     | A+     | NR    | Total   |
| Male      | n   | 0   | 0          | 1     | 3     | 23    | 61    | 113   | 115   | 130   | 112   | 81     | 0     | 639     |
|           | %   | 0.0 | 0.0        | 0.2   | 0.5   | 3.6   | 9.5   | 17.7  | 18.0  | 20.3  | 17.5  | 12.7   | 0.0   | 100.0   |
| Female    | n   | 2   | 0          | 3     | 2     | 24    | 66    | 107   | 142   | 183   | 155   | 87     | 0     | 771     |
|           | %   | 0.3 | 0.0        | 0.4   | 0.3   | 3.1   | 8.6   | 13.9  | 18.4  | 23.7  | 20.1  | 11.3   | 0.0   | 100.0   |
| Gender X  | n   | 0   | 0          | 0     | 0     | 0     | 0     | 0     | 0     | 0     | 0     | 0      | 3     | 3       |
|           | %   | 0.0 | 0.0        | 0.0   | 0.0   | 0.0   | 0.0   | 0.0   | 0.0   | 0.0   | 0.0   | 0.0    | 100.0 | 100.0   |
| Total     | n   | 2   | 0          | 4     | 5     | 47    | 127   | 220   | 257   | 313   | 267   | 168    | 3     | 1,413   |
|           | %   | 0.1 | 0.0        | 0.3   | 0.4   | 3.3   | 9.0   | 15.6  | 18.2  | 22.2  | 18.9  | 11.9   | 0.2   | 100.0   |
| Score Ran | ges | 0-9 | 10-12      | 13-17 | 18-24 | 25-39 | 40-48 | 49-57 | 58-66 | 67-76 | 77-88 | 89-100 | N/A   | Max 100 |

For privacy reasons, a gender with less than 5 students assessed has been assigned to the category of NR (Not Reported).

Gender X data are not shown in the graph due to either (i) numbers are too low for a graph to be meaningful or (ii) there are no data.