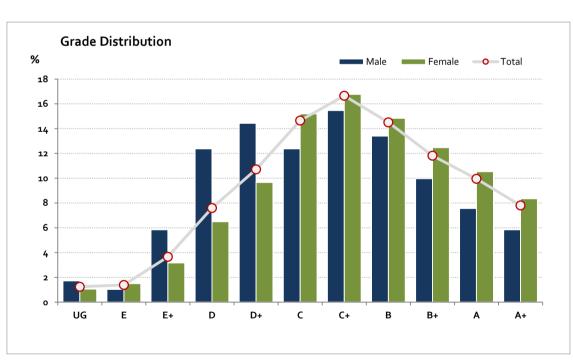

## Graded Assessment 3 WRITTEN EXAMINATION

2024

Table of Grade Distribution by Gender

| Table of G | able of Grade Distribution by Gerider |     |      |       |       |       |       |       |       |       |       |         |     |         |
|------------|---------------------------------------|-----|------|-------|-------|-------|-------|-------|-------|-------|-------|---------|-----|---------|
| Grade      |                                       | UG  | E    | E+    | D     | D+    | С     | C+    | В     | B+    | Α     | A+      | NR  | Total   |
| Male       | n                                     | 5   | 3    | 17    | 36    | 42    | 36    | 45    | 39    | 29    | 22    | 17      | 0   | 291     |
|            | %                                     | 1.7 | 1.0  | 5.8   | 12.4  | 14.4  | 12.4  | 15.5  | 13.4  | 10.0  | 7.6   | 5.8     | 0.0 | 100.0   |
| Female     | n                                     | 12  | 17   | 36    | 74    | 110   | 173   | 191   | 169   | 142   | 120   | 95      | 0   | 1,139   |
|            | %                                     | 1.1 | 1.5  | 3.2   | 6.5   | 9.7   | 15.2  | 16.8  | 14.8  | 12.5  | 10.5  | 8.3     | 0.0 | 100.0   |
| Gender X   | n                                     | 1   | 0    | 0     | 0     | 3     | 3     | 5     | 2     | О     | 2     | 1       | 0   | 17      |
|            | %                                     | 5.9 | 0.0  | 0.0   | 0.0   | 17.6  | 17.6  | 29.4  | 11.8  | 0.0   | 11.8  | 5.9     | 0.0 | 100.0   |
| Total      | n                                     | 18  | 20   | 53    | 110   | 155   | 212   | 241   | 210   | 171   | 144   | 113     | 0   | 1,447   |
|            | %                                     | 1.2 | 1.4  | 3.7   | 7.6   | 10.7  | 14.7  | 16.7  | 14.5  | 11.8  | 10.0  | 7.8     | 0.0 | 100.0   |
| Score Ran  | ges                                   | 0-7 | 8-14 | 15-24 | 25-35 | 36-46 | 47-58 | 59-70 | 71-81 | 82-90 | 91-99 | 100-160 | N/A | Max 160 |

For privacy reasons, a gender with less than 5 students assessed has been assigned to the category of NR (Not Reported).

| Summary Statistics: |      |  |  |  |  |
|---------------------|------|--|--|--|--|
| Mean                | 65.2 |  |  |  |  |
| Std Dev             | 25.5 |  |  |  |  |
| Median              | C+   |  |  |  |  |

Gender X data are not shown in the graph due to either (i) numbers are too low for a graph to be meaningful or (ii) there are no data.