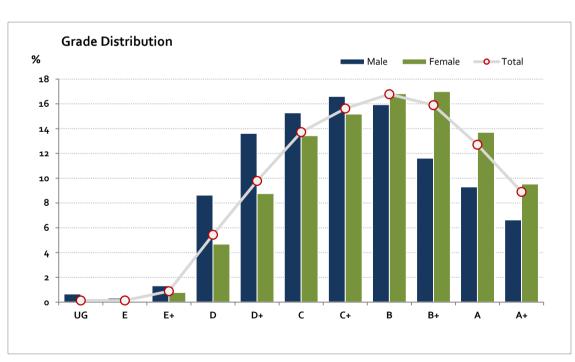

#### Graded Assessment 2 COURSEWORK UNIT 4 2024

Table of Grade Distribution by Gender

| Table of G | able of Grade Distribution by Gerider |     |      |       |       |       |       |       |       |       |       |        |     |         |
|------------|---------------------------------------|-----|------|-------|-------|-------|-------|-------|-------|-------|-------|--------|-----|---------|
| Grade      |                                       | UG  | E    | E+    | D     | D+    | c     | C+    | В     | B+    | Α     | A+     | NR  | Total   |
| Male       | n                                     | 2   | 1    | 4     | 26    | 41    | 46    | 50    | 48    | 35    | 28    | 20     | 0   | 301     |
|            | %                                     | 0.7 | 0.3  | 1.3   | 8.6   | 13.6  | 15.3  | 16.6  | 15.9  | 11.6  | 9.3   | 6.6    | 0.0 | 100.0   |
| Female     | n                                     | 0   | 1    | 9     | 54    | 101   | 155   | 175   | 194   | 196   | 158   | 110    | 0   | 1,153   |
|            | %                                     | 0.0 | 0.1  | 0.8   | 4.7   | 8.8   | 13.4  | 15.2  | 16.8  | 17.0  | 13.7  | 9.5    | 0.0 | 100.0   |
| Gender X   | n                                     | 0   | 0    | 0     | 0     | 2     | 1     | 5     | 5     | 3     | 1     | 1      | 0   | 18      |
|            | %                                     | 0.0 | 0.0  | 0.0   | 0.0   | 11.1  | 5.6   | 27.8  | 27.8  | 16.7  | 5.6   | 5.6    | 0.0 | 100.0   |
| Total      | n                                     | 2   | 2    | 13    | 80    | 144   | 202   | 230   | 247   | 234   | 187   | 131    | 0   | 1,472   |
|            | %                                     | 0.1 | 0.1  | 0.9   | 5.4   | 9.8   | 13.7  | 15.6  | 16.8  | 15.9  | 12.7  | 8.9    | 0.0 | 100.0   |
| Score Ran  | ges                                   | 0-4 | 5-12 | 13-27 | 28-38 | 39-48 | 49-58 | 59-67 | 68-75 | 76-84 | 85-92 | 93-100 | N/A | Max 100 |

For privacy reasons, a gender with less than 5 students assessed has been assigned to the category of NR (Not Reported).

| Summary Statistics: |      |  |  |  |  |
|---------------------|------|--|--|--|--|
| Mean                | 68   |  |  |  |  |
| Std Dev             | 18.5 |  |  |  |  |
| Median              | В    |  |  |  |  |

Gender X data are not shown in the graph due to either (i) numbers are too low for a graph to be meaningful or (ii) there are no data.