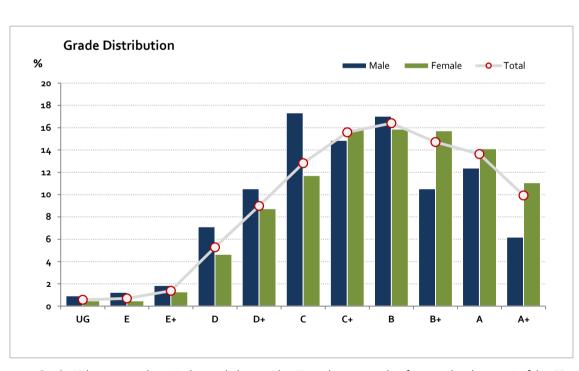

# Graded Assessment 1 COURSEWORK UNIT 3 2024

Table of Grade Distribution by Gender

| Tubic of G | able of drade distribution by defider |     |      |       |       |       |       |       |       |       |       |        |     |         |
|------------|---------------------------------------|-----|------|-------|-------|-------|-------|-------|-------|-------|-------|--------|-----|---------|
| Grade      |                                       | UG  | E    | E+    | D     | D+    | С     | C+    | В     | B+    | Α     | A+     | NR  | Total   |
| Male       | n                                     | 3   | 4    | 6     | 23    | 34    | 56    | 48    | 55    | 34    | 40    | 20     | 0   | 323     |
|            | %                                     | 0.9 | 1.2  | 1.9   | 7.1   | 10.5  | 17.3  | 14.9  | 17.0  | 10.5  | 12.4  | 6.2    | 0.0 | 100.0   |
| Female     | n                                     | 6   | 6    | 16    | 58    | 109   | 146   | 198   | 198   | 196   | 176   | 138    | 0   | 1,247   |
|            | %                                     | 0.5 | 0.5  | 1.3   | 4.7   | 8.7   | 11.7  | 15.9  | 15.9  | 15.7  | 14.1  | 11.1   | 0.0 | 100.0   |
| Gender X   | n                                     | 0   | 1    | 0     | 3     | 0     | 2     | 2     | 8     | 4     | 1     | О      | 0   | 21      |
|            | %                                     | 0.0 | 4.8  | 0.0   | 14.3  | 0.0   | 9.5   | 9.5   | 38.1  | 19.0  | 4.8   | 0.0    | 0.0 | 100.0   |
| Total      | n                                     | 9   | 11   | 22    | 84    | 143   | 204   | 248   | 261   | 234   | 217   | 158    | 0   | 1,591   |
|            | %                                     | 0.6 | 0.7  | 1.4   | 5.3   | 9.0   | 12.8  | 15.6  | 16.4  | 14.7  | 13.6  | 9.9    | 0.0 | 100.0   |
| Score Ran  | ges                                   | 0-7 | 8-15 | 16-26 | 27-38 | 39-48 | 49-57 | 58-66 | 67-74 | 75-81 | 82-90 | 91-100 | N/A | Max 100 |

For privacy reasons, a gender with less than 5 students assessed has been assigned to the category of NR (Not Reported).

| Summary Statistics: |      |  |  |  |  |
|---------------------|------|--|--|--|--|
| Mean                | 66.8 |  |  |  |  |
| Std Dev             | 19.1 |  |  |  |  |
| Median              | В    |  |  |  |  |

Gender X data are not shown in the graph due to either (i) numbers are too low for a graph to be meaningful or (ii) there are no data.