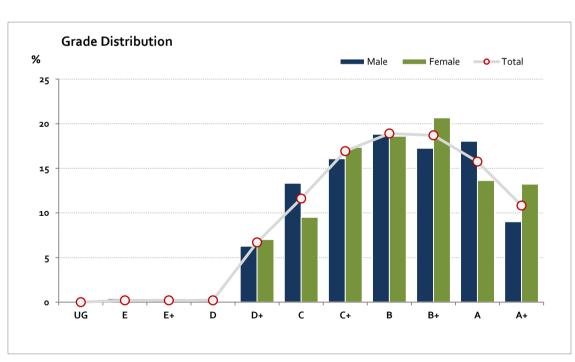

## Graded Assessment 2 PERFORMANCE EXAMINATION 2024

Table of Grade Distribution by Gender

| Tubic of G | able of Grade Distribution by Gerider |      |       |       |       |        |         |         |         |         |         |         |     |         |
|------------|---------------------------------------|------|-------|-------|-------|--------|---------|---------|---------|---------|---------|---------|-----|---------|
| Grade      |                                       | UG   | E     | E+    | D     | D+     | c       | C+      | В       | B+      | Α       | A+      | NR  | Total   |
| Male       | n                                     | 0    | 1     | 1     | 1     | 16     | 34      | 41      | 48      | 44      | 46      | 23      | 0   | 255     |
|            | %                                     | 0.0  | 0.4   | 0.4   | 0.4   | 6.3    | 13.3    | 16.1    | 18.8    | 17.3    | 18.0    | 9.0     | 0.0 | 100.0   |
| Female     | n                                     | 0    | 0     | 0     | 0     | 17     | 23      | 42      | 45      | 50      | 33      | 32      | 0   | 242     |
|            | %                                     | 0.0  | 0.0   | 0.0   | 0.0   | 7.0    | 9.5     | 17.4    | 18.6    | 20.7    | 13.6    | 13.2    | 0.0 | 100.0   |
| Gender X   | n                                     | 0    | 0     | О     | О     | 1      | 2       | 3       | 3       | 1       | 1       | 0       | 0   | 11      |
|            | %                                     | 0.0  | 0.0   | 0.0   | 0.0   | 9.1    | 18.2    | 27.3    | 27.3    | 9.1     | 9.1     | 0.0     | 0.0 | 100.0   |
| Total      | n                                     | o    | 1     | 1     | 1     | 34     | 59      | 86      | 96      | 95      | 80      | 55      | 0   | 508     |
|            | %                                     | 0.0  | 0.2   | 0.2   | 0.2   | 6.7    | 11.6    | 16.9    | 18.9    | 18.7    | 15.7    | 10.8    | 0.0 | 100.0   |
| Score Ran  | ges                                   | 0-19 | 20-39 | 40-59 | 60-64 | 65-103 | 104-122 | 123-139 | 140-154 | 155-173 | 174-193 | 194-200 | N/A | Max 200 |

For privacy reasons, a gender with less than 5 students assessed has been assigned to the category of NR (Not Reported).

| Summary Statistics: |       |  |  |  |  |
|---------------------|-------|--|--|--|--|
| Mean                | 150.3 |  |  |  |  |
| Std Dev             | 31.5  |  |  |  |  |
| Median              | В     |  |  |  |  |

Gender X data are not shown in the graph due to either (i) numbers are too low for a graph to be meaningful or (ii) there are no data.