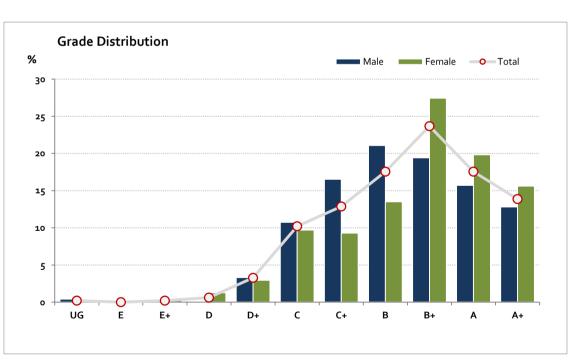

## Graded Assessment 1 COURSEWORK 2024

Table of Grade Distribution by Gender

| Table of G | i dae E | 713(1100(101 | i by denae |       |       |       |       |       |       |       |       |       |     |        |
|------------|---------|--------------|------------|-------|-------|-------|-------|-------|-------|-------|-------|-------|-----|--------|
| Grade      |         | UG           | E          | E+    | D     | D+    | C     | C+    | В     | B+    | Α     | A+    | NR  | Total  |
| Male       | n       | 1            | 0          | 0     | 0     | 8     | 26    | 40    | 51    | 47    | 38    | 31    | 0   | 242    |
|            | %       | 0.4          | 0.0        | 0.0   | 0.0   | 3.3   | 10.7  | 16.5  | 21.1  | 19.4  | 15.7  | 12.8  | 0.0 | 100.0  |
| Female     | n       | 0            | О          | 1     | 3     | 7     | 23    | 22    | 32    | 65    | 47    | 37    | 0   | 237    |
|            | %       | 0.0          | 0.0        | 0.4   | 1.3   | 3.0   | 9.7   | 9.3   | 13.5  | 27.4  | 19.8  | 15.6  | 0.0 | 100.0  |
| Gender X   | n       | 0            | О          | 0     | О     | 1     | 1     | 1     | 3     | 4     | 1     | О     | 0   | 11     |
|            | %       | 0.0          | 0.0        | 0.0   | 0.0   | 9.1   | 9.1   | 9.1   | 27.3  | 36.4  | 9.1   | 0.0   | 0.0 | 100.0  |
| Total      | n       | 1            | О          | 1     | 3     | 16    | 50    | 63    | 86    | 116   | 86    | 68    | 0   | 490    |
|            | %       | 0.2          | 0.0        | 0.2   | 0.6   | 3.3   | 10.2  | 12.9  | 17.6  | 23.7  | 17.6  | 13.9  | 0.0 | 100.0  |
| Score Ran  | ges     | 0-4          | 5-9        | 10-14 | 15-21 | 22-38 | 39-47 | 48-52 | 53-58 | 59-66 | 67-72 | 73-75 | N/A | Max 75 |

For privacy reasons, a gender with less than 5 students assessed has been assigned to the category of NR (Not Reported).

| Summary Statistics: |      |  |  |  |  |
|---------------------|------|--|--|--|--|
| Mean                | 59.2 |  |  |  |  |
| Std Dev             | 11.6 |  |  |  |  |
| Median              | B+   |  |  |  |  |

Gender X data are not shown in the graph due to either (i) numbers are too low for a graph to be meaningful or (ii) there are no data.