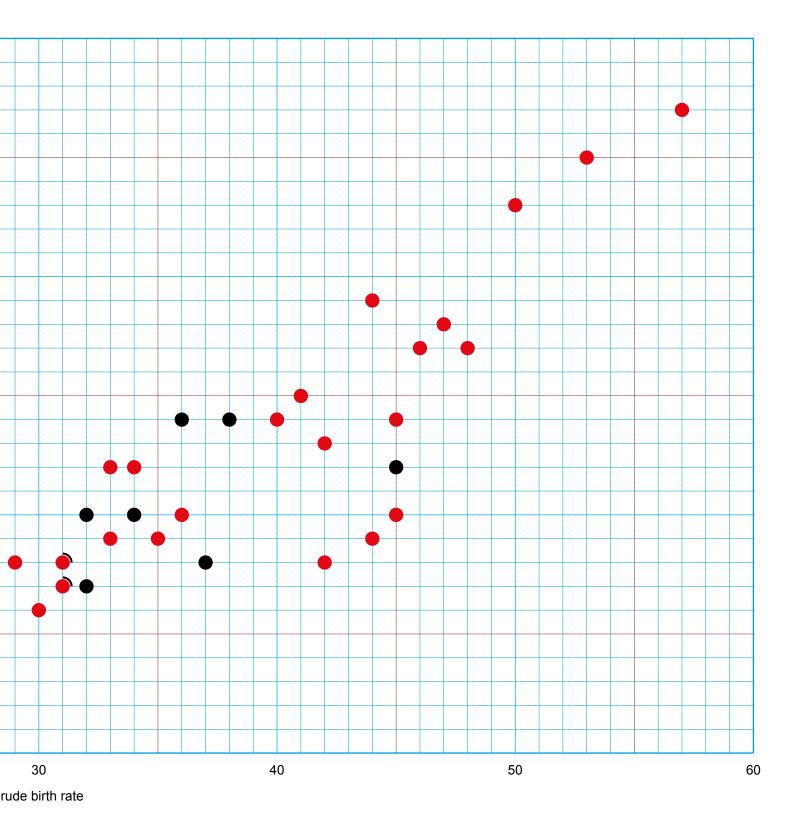

Use Figure 2 on pages 4 and 5 of the data book when responding to Question 6.

| Question 6 (5 marks)                                                                       |  |  |
|--------------------------------------------------------------------------------------------|--|--|
| Describe the changes in the crude birth rates and crude death rates between 1986 and 2016. |  |  |
|                                                                                            |  |  |
|                                                                                            |  |  |
|                                                                                            |  |  |
|                                                                                            |  |  |
|                                                                                            |  |  |
|                                                                                            |  |  |
|                                                                                            |  |  |
|                                                                                            |  |  |
|                                                                                            |  |  |
|                                                                                            |  |  |
|                                                                                            |  |  |
|                                                                                            |  |  |
|                                                                                            |  |  |
|                                                                                            |  |  |
|                                                                                            |  |  |
|                                                                                            |  |  |
|                                                                                            |  |  |
|                                                                                            |  |  |
|                                                                                            |  |  |
|                                                                                            |  |  |