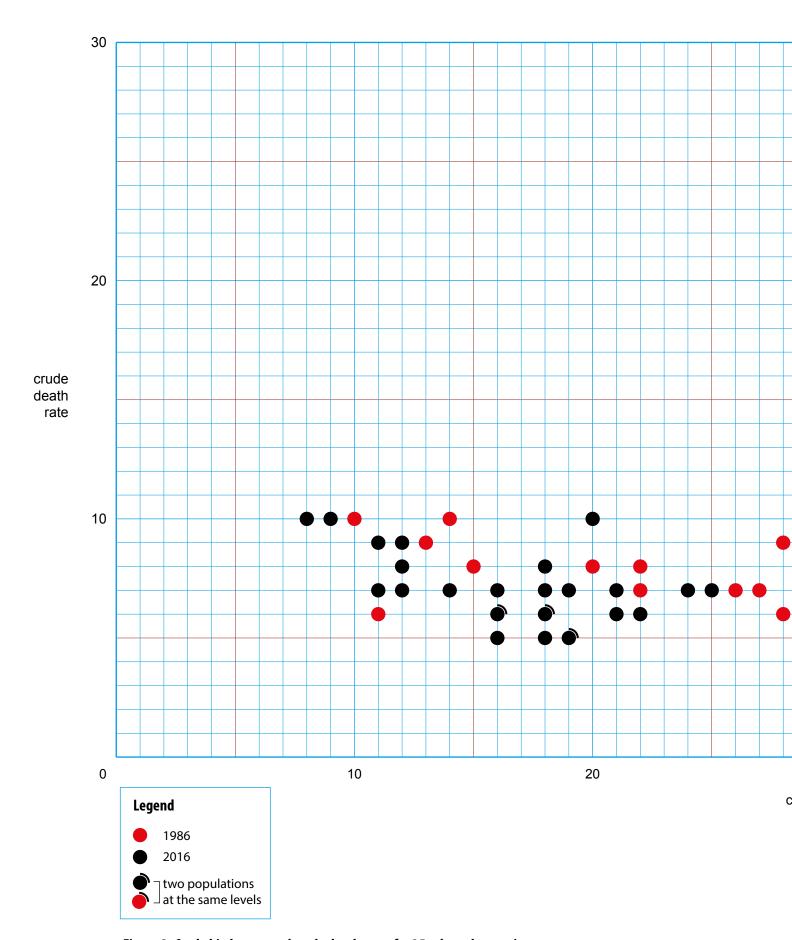

Use Figure 2 on pages 4 and 5 of the data book when responding to Question 6.

| Question 6 (5 marks)                                                                       |  |  |
|--------------------------------------------------------------------------------------------|--|--|
| Describe the changes in the crude birth rates and crude death rates between 1986 and 2016. |  |  |
|                                                                                            |  |  |
|                                                                                            |  |  |
|                                                                                            |  |  |
|                                                                                            |  |  |
|                                                                                            |  |  |
|                                                                                            |  |  |
|                                                                                            |  |  |
|                                                                                            |  |  |
|                                                                                            |  |  |
|                                                                                            |  |  |
|                                                                                            |  |  |
|                                                                                            |  |  |
|                                                                                            |  |  |
|                                                                                            |  |  |
|                                                                                            |  |  |
|                                                                                            |  |  |
|                                                                                            |  |  |
|                                                                                            |  |  |
|                                                                                            |  |  |
|                                                                                            |  |  |