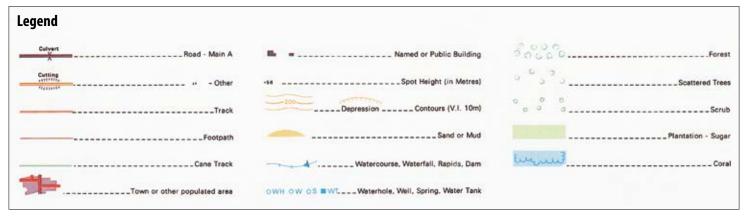

### Instructions

Answer all questions in the spaces provided. Refer to the data book as indicated.

*Use Figure 1 on pages 2 and 3 of the data book when responding to Questions 1 and 2.* 

|     | Ose 1 igure 1 on pages 2 and 3 of the data book when responding to Questions 1 and 2.                                                    |         |
|-----|------------------------------------------------------------------------------------------------------------------------------------------|---------|
| Que | estion 1 (3 marks)                                                                                                                       |         |
| a.  | Tick $(\checkmark)$ the correct box.                                                                                                     |         |
|     | A change in land use from salt pans in 1980 to urban housing in 2016 has occurred at which location?                                     | 1 mark  |
|     | 840850                                                                                                                                   |         |
|     | 833850                                                                                                                                   |         |
|     | 828827                                                                                                                                   |         |
|     | 840846                                                                                                                                   |         |
| b.  | Using map evidence, suggest how a natural characteristic appears to have restricted a change in land use in map grid square 8383.        | 2 marks |
|     |                                                                                                                                          | -       |
|     |                                                                                                                                          | -       |
|     |                                                                                                                                          | -       |
|     |                                                                                                                                          |         |
|     |                                                                                                                                          | -       |
| Oue | estion 2 (4 marks)                                                                                                                       |         |
|     | satellite image in Figure 1b is an example of spatial technology.                                                                        |         |
|     | cribe <b>one</b> way in which the information from spatial technology, such as satellite imaging, ld assist in managing land use change. |         |
| cou | d assist in managing land use change.                                                                                                    |         |
|     |                                                                                                                                          | -       |
|     |                                                                                                                                          | -       |
|     |                                                                                                                                          |         |
|     |                                                                                                                                          | -       |
|     |                                                                                                                                          | -       |
|     |                                                                                                                                          | -       |
|     |                                                                                                                                          |         |
|     |                                                                                                                                          | -       |
|     |                                                                                                                                          | -       |
|     |                                                                                                                                          |         |

|   | tion 3 (8 marks) ify the location of your selected area of fieldwork.                                                                  | _         |
|---|----------------------------------------------------------------------------------------------------------------------------------------|-----------|
| - | State the land use change investigated at your selected area of fieldwork.                                                             | 1 ma      |
|   | For your selected area of fieldwork, outline a natural characteristic that has influenced, or is likely to influence, land use change. | 3 ma      |
| - |                                                                                                                                        | _         |
| - |                                                                                                                                        | _         |
|   | Identify and assess <b>one</b> impact of land use change at your selected area of fieldwork on its surrounding region.                 | -<br>4 ma |
| - |                                                                                                                                        | _         |
| - |                                                                                                                                        | _         |
| - |                                                                                                                                        | _         |