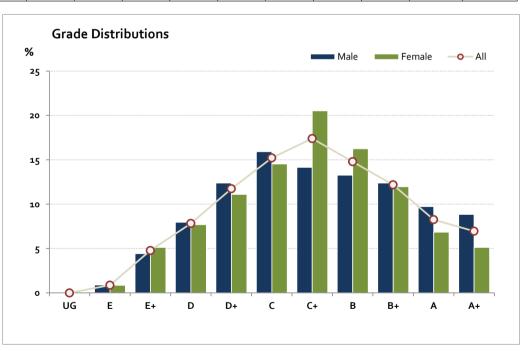

# Graded Assessment 2 CRITICAL THINKING TEST 2014

Table of Grade Distributions: male, female and all students assessed

|          | able of Grade Pischisothoris, mare free and an stockers assessed |     |       |       |       |       |       |       |       |       |       |       |        |
|----------|------------------------------------------------------------------|-----|-------|-------|-------|-------|-------|-------|-------|-------|-------|-------|--------|
| Grade    |                                                                  | UG  | E     | E+    | D     | D+    | C     | C+    | В     | B+    | Α     | A+    | Total  |
| Male     | n                                                                | 0   | 1     | 5     | 9     | 14    | 18    | 16    | 15    | 14    | 11    | 10    | 113    |
|          | %                                                                | О   | 1     | 4     | 8     | 12    | 16    | 14    | 13    | 12    | 10    | 9     | 100    |
| Female   | n                                                                | 0   | 1     | 6     | 9     | 13    | 17    | 24    | 19    | 14    | 8     | 6     | 117    |
|          | %                                                                | О   | 1     | 5     | 8     | 11    | 15    | 21    | 16    | 12    | 7     | 5     | 100    |
| All      | n                                                                | О   | 2     | 11    | 18    | 27    | 35    | 40    | 34    | 28    | 19    | 16    | 230    |
|          | %                                                                | 0   | 1     | 5     | 8     | 12    | 15    | 17    | 15    | 12    | 8     | 7     | 100    |
| Cumul    | n                                                                | О   | 2     | 13    | 31    | 58    | 93    | 133   | 167   | 195   | 214   | 230   |        |
|          | %                                                                | 0   | 1     | 6     | 13    | 25    | 40    | 58    | 73    | 85    | 93    | 100   |        |
| Score Ra | nges                                                             | 0-9 | 10-18 | 19-23 | 24-28 | 29-34 | 35-40 | 41-45 | 46-49 | 50-54 | 55-59 | 60-74 | Max 74 |