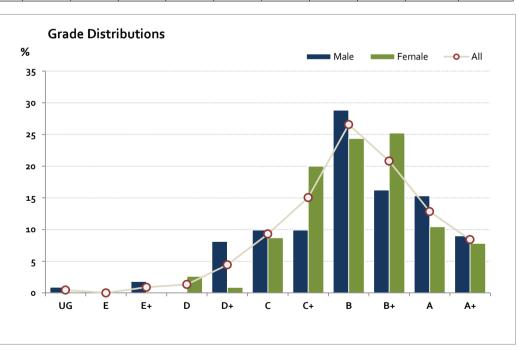

# Graded Assessment 3 EXTERNALLY-ASSESSED TASK 2014

Table of Grade Distributions: male, female and all students assessed

|          | and of Grade Distributions, maney remained and distributions distributions and distr |     |       |       |       |       |       |        |         |         |         |         |         |
|----------|--------------------------------------------------------------------------------------------------------------------------------------------------------------------------------------------------------------------------------------------------------------------------------------------------------------------------------------------------------------------------------------------------------------------------------------------------------------------------------------------------------------------------------------------------------------------------------------------------------------------------------------------------------------------------------------------------------------------------------------------------------------------------------------------------------------------------------------------------------------------------------------------------------------------------------------------------------------------------------------------------------------------------------------------------------------------------------------------------------------------------------------------------------------------------------------------------------------------------------------------------------------------------------------------------------------------------------------------------------------------------------------------------------------------------------------------------------------------------------------------------------------------------------------------------------------------------------------------------------------------------------------------------------------------------------------------------------------------------------------------------------------------------------------------------------------------------------------------------------------------------------------------------------------------------------------------------------------------------------------------------------------------------------------------------------------------------------------------------------------------------------|-----|-------|-------|-------|-------|-------|--------|---------|---------|---------|---------|---------|
| Grade    |                                                                                                                                                                                                                                                                                                                                                                                                                                                                                                                                                                                                                                                                                                                                                                                                                                                                                                                                                                                                                                                                                                                                                                                                                                                                                                                                                                                                                                                                                                                                                                                                                                                                                                                                                                                                                                                                                                                                                                                                                                                                                                                                | UG  | E     | E+    | D     | D+    | C     | C+     | В       | B+      | Α       | A+      | Total   |
| Male     | n                                                                                                                                                                                                                                                                                                                                                                                                                                                                                                                                                                                                                                                                                                                                                                                                                                                                                                                                                                                                                                                                                                                                                                                                                                                                                                                                                                                                                                                                                                                                                                                                                                                                                                                                                                                                                                                                                                                                                                                                                                                                                                                              | 1   | 0     | 2     | 0     | 9     | 11    | 11     | 32      | 18      | 17      | 10      | 111     |
|          | %                                                                                                                                                                                                                                                                                                                                                                                                                                                                                                                                                                                                                                                                                                                                                                                                                                                                                                                                                                                                                                                                                                                                                                                                                                                                                                                                                                                                                                                                                                                                                                                                                                                                                                                                                                                                                                                                                                                                                                                                                                                                                                                              | 1   | О     | 2     | 0     | 8     | 10    | 10     | 29      | 16      | 15      | 9       | 100     |
| Female   | n                                                                                                                                                                                                                                                                                                                                                                                                                                                                                                                                                                                                                                                                                                                                                                                                                                                                                                                                                                                                                                                                                                                                                                                                                                                                                                                                                                                                                                                                                                                                                                                                                                                                                                                                                                                                                                                                                                                                                                                                                                                                                                                              | 0   | 0     | 0     | 3     | 1     | 10    | 23     | 28      | 29      | 12      | 9       | 115     |
|          | %                                                                                                                                                                                                                                                                                                                                                                                                                                                                                                                                                                                                                                                                                                                                                                                                                                                                                                                                                                                                                                                                                                                                                                                                                                                                                                                                                                                                                                                                                                                                                                                                                                                                                                                                                                                                                                                                                                                                                                                                                                                                                                                              | О   | О     | О     | 3     | 1     | 9     | 20     | 24      | 25      | 10      | 8       | 100     |
| All      | n                                                                                                                                                                                                                                                                                                                                                                                                                                                                                                                                                                                                                                                                                                                                                                                                                                                                                                                                                                                                                                                                                                                                                                                                                                                                                                                                                                                                                                                                                                                                                                                                                                                                                                                                                                                                                                                                                                                                                                                                                                                                                                                              | 1   | 0     | 2     | 3     | 10    | 21    | 34     | 60      | 47      | 29      | 19      | 226     |
|          | %                                                                                                                                                                                                                                                                                                                                                                                                                                                                                                                                                                                                                                                                                                                                                                                                                                                                                                                                                                                                                                                                                                                                                                                                                                                                                                                                                                                                                                                                                                                                                                                                                                                                                                                                                                                                                                                                                                                                                                                                                                                                                                                              | О   | О     | 1     | 1     | 4     | 9     | 15     | 27      | 21      | 13      | 8       | 100     |
| Cumul    | n                                                                                                                                                                                                                                                                                                                                                                                                                                                                                                                                                                                                                                                                                                                                                                                                                                                                                                                                                                                                                                                                                                                                                                                                                                                                                                                                                                                                                                                                                                                                                                                                                                                                                                                                                                                                                                                                                                                                                                                                                                                                                                                              | 1   | 1     | 3     | 6     | 16    | 37    | 71     | 131     | 178     | 207     | 226     |         |
|          | %                                                                                                                                                                                                                                                                                                                                                                                                                                                                                                                                                                                                                                                                                                                                                                                                                                                                                                                                                                                                                                                                                                                                                                                                                                                                                                                                                                                                                                                                                                                                                                                                                                                                                                                                                                                                                                                                                                                                                                                                                                                                                                                              | О   | 0     | 1     | 3     | 7     | 16    | 31     | 58      | 79      | 92      | 100     |         |
| Score Ra | nges                                                                                                                                                                                                                                                                                                                                                                                                                                                                                                                                                                                                                                                                                                                                                                                                                                                                                                                                                                                                                                                                                                                                                                                                                                                                                                                                                                                                                                                                                                                                                                                                                                                                                                                                                                                                                                                                                                                                                                                                                                                                                                                           | 0-9 | 10-24 | 25-34 | 35-59 | 60-74 | 75-94 | 95-111 | 112-139 | 140-158 | 159-171 | 172-200 | Max 200 |