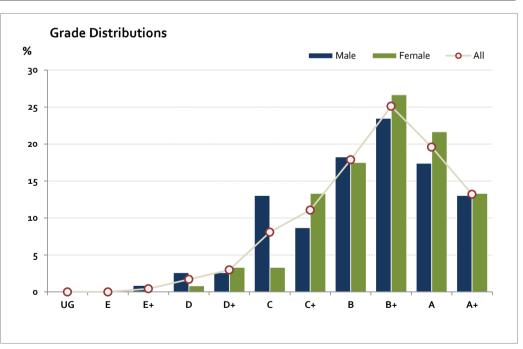

# Graded Assessment 1 COURSEWORK UNIT 3 2014

Table of Grade Distributions: male, female and all students assessed

|           | Table of Grade Distributions. Thate, remain an stodents assessed |     |     |      |       |       |       |       |       |       |       |       |        |
|-----------|------------------------------------------------------------------|-----|-----|------|-------|-------|-------|-------|-------|-------|-------|-------|--------|
| Grade     |                                                                  | UG  | E   | E+   | D     | D+    | С     | C+    | В     | B+    | Α     | A+    | Total  |
| Male      | n                                                                | 0   | 0   | 1    | 3     | 3     | 15    | 10    | 21    | 27    | 20    | 15    | 115    |
|           | %                                                                | О   | o   | 1    | 3     | 3     | 13    | 9     | 18    | 23    | 17    | 13    | 100    |
| Female    | n                                                                | 0   | 0   | 0    | 1     | 4     | 4     | 16    | 21    | 32    | 26    | 16    | 120    |
|           | %                                                                | 0   | 0   | 0    | 1     | 3     | 3     | 13    | 18    | 27    | 22    | 13    | 100    |
| All       | n                                                                | О   | О   | 1    | 4     | 7     | 19    | 26    | 42    | 59    | 46    | 31    | 235    |
|           | %                                                                | 0   | 0   | 0    | 2     | 3     | 8     | 11    | 18    | 25    | 20    | 13    | 100    |
| Cumul     | n                                                                | О   | О   | 1    | 5     | 12    | 31    | 57    | 99    | 158   | 204   | 235   |        |
|           | %                                                                | 0   | 0   | 0    | 2     | 5     | 13    | 24    | 42    | 67    | 87    | 100   |        |
| Score Rai | nges                                                             | 0-3 | 4-7 | 8-15 | 16-23 | 24-31 | 32-39 | 40-47 | 48-55 | 56-64 | 65-73 | 74-80 | Max 8o |