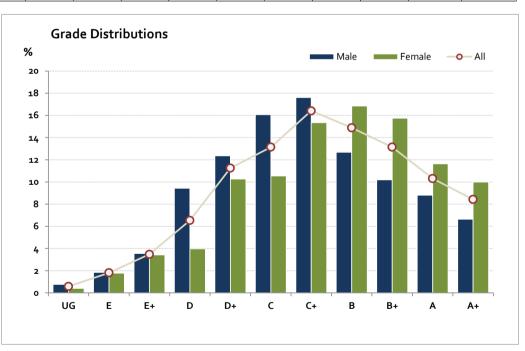

# Graded Assessment 3 WRITTEN EXAMINATION 2014

Table of Grade Distributions: male, female and all students assessed

|           | able of Grade 2 is the other is the different and an accordance assessed |      |       |       |       |       |        |         |         |         |         |         |         |
|-----------|--------------------------------------------------------------------------|------|-------|-------|-------|-------|--------|---------|---------|---------|---------|---------|---------|
| Grade     |                                                                          | UG   | E     | E+    | D     | D+    | С      | C+      | В       | B+      | Α       | A+      | Total   |
| Male      | n                                                                        | 5    | 12    | 23    | 61    | 80    | 104    | 114     | 82      | 66      | 57      | 43      | 647     |
|           | %                                                                        | 1    | 2     | 4     | 9     | 12    | 16     | 18      | 13      | 10      | 9       | 7       | 100     |
| Female    | n                                                                        | 3    | 13    | 25    | 29    | 75    | 77     | 112     | 123     | 115     | 85      | 73      | 730     |
|           | %                                                                        | 0    | 2     | 3     | 4     | 10    | 11     | 15      | 17      | 16      | 12      | 10      | 100     |
| All       | n                                                                        | 8    | 25    | 48    | 90    | 155   | 181    | 226     | 205     | 181     | 142     | 116     | 1,377   |
|           | %                                                                        | 1    | 2     | 3     | 7     | 11    | 13     | 16      | 15      | 13      | 10      | 8       | 100     |
| Cumul     | n                                                                        | 8    | 33    | 81    | 171   | 326   | 507    | 733     | 938     | 1,119   | 1,261   | 1,377   |         |
|           | %                                                                        | 1    | 2     | 6     | 12    | 24    | 37     | 53      | 68      | 81      | 92      | 100     |         |
| Score Rar | nges                                                                     | 0-10 | 11-28 | 29-46 | 47-66 | 67-85 | 86-101 | 102-115 | 116-125 | 126-134 | 135-143 | 144-160 | Max 160 |