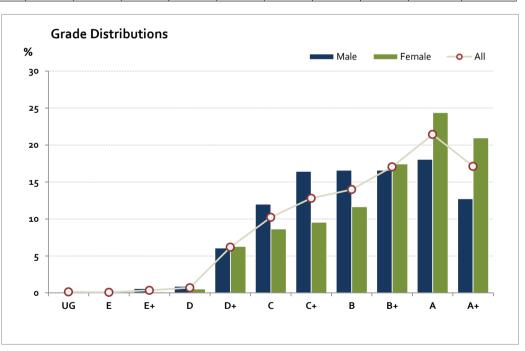

# Graded Assessment 1 COURSEWORK UNIT 3 2014

Table of Grade Distributions: male, female and all students assessed

|           |      |      |       | ciriaic aira |       |       |       |       |       |       |       |        |         |
|-----------|------|------|-------|--------------|-------|-------|-------|-------|-------|-------|-------|--------|---------|
| Grade     |      | UG   | E     | E+           | D     | D+    | c     | C+    | В     | B+    | Α     | A+     | Total   |
| Male      | n    | 0    | 0     | 4            | 6     | 41    | 81    | 111   | 112   | 112   | 122   | 86     | 675     |
|           | %    | 0    | О     | 1            | 1     | 6     | 12    | 16    | 17    | 17    | 18    | 13     | 100     |
| Female    | n    | 2    | 1     | 1            | 4     | 48    | 66    | 73    | 89    | 133   | 186   | 160    | 763     |
|           | %    | 0    | О     | О            | 1     | 6     | 9     | 10    | 12    | 17    | 24    | 21     | 100     |
| All       | n    | 2    | 1     | 5            | 10    | 89    | 147   | 184   | 201   | 245   | 308   | 246    | 1,438   |
|           | %    | 0    | o     | 0            | 1     | 6     | 10    | 13    | 14    | 17    | 21    | 17     | 100     |
| Cumul     | n    | 2    | 3     | 8            | 18    | 107   | 254   | 438   | 639   | 884   | 1,192 | 1,438  |         |
|           | %    | 0    | o     | 1            | 1     | 7     | 18    | 30    | 44    | 61    | 83    | 100    |         |
| Score Rai | nges | 0-10 | 11-12 | 13-15        | 16-24 | 25-46 | 47-57 | 58-67 | 68-74 | 75-80 | 81-87 | 88-100 | Max 100 |