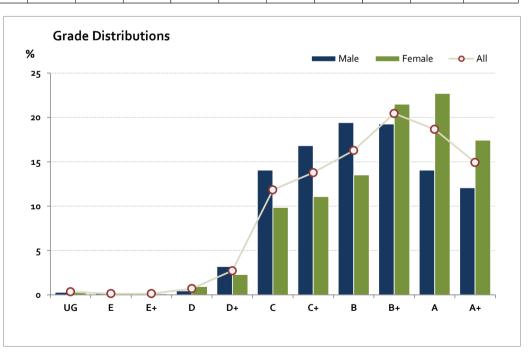

### Graded Assessment 2 COURSEWORK UNIT 4 2014

Table of Grade Distributions: male, female and all students assessed

| Table of Grade Distributions. Tridle, remain and an students assessed |      |     |       |       |       |       |       |       |       |       |       |        |         |
|-----------------------------------------------------------------------|------|-----|-------|-------|-------|-------|-------|-------|-------|-------|-------|--------|---------|
| Grade                                                                 |      | UG  | E     | E+    | D     | D+    | C     | C+    | В     | B+    | Α     | A+     | Total   |
| Male                                                                  | n    | 2   | 1     | 1     | 3     | 21    | 92    | 110   | 127   | 126   | 92    | 79     | 654     |
|                                                                       | %    | О   | o     | О     | О     | 3     | 14    | 17    | 19    | 19    | 14    | 12     | 100     |
| Female                                                                | n    | 3   | 1     | 1     | 7     | 17    | 73    | 82    | 100   | 159   | 168   | 129    | 740     |
|                                                                       | %    | 0   | 0     | 0     | 1     | 2     | 10    | 11    | 14    | 21    | 23    | 17     | 100     |
| All                                                                   | n    | 5   | 2     | 2     | 10    | 38    | 165   | 192   | 227   | 285   | 260   | 208    | 1,394   |
|                                                                       | %    | 0   | 0     | 0     | 1     | 3     | 12    | 14    | 16    | 20    | 19    | 15     | 100     |
| Cumul                                                                 | n    | 5   | 7     | 9     | 19    | 57    | 222   | 414   | 641   | 926   | 1,186 | 1,394  |         |
|                                                                       | %    | О   | 1     | 1     | 1     | 4     | 16    | 30    | 46    | 66    | 85    | 100    |         |
| Score Rai                                                             | nges | 0-9 | 10-12 | 13-18 | 19-23 | 24-37 | 38-54 | 55-65 | 66-74 | 75-82 | 83-89 | 90-100 | Max 100 |