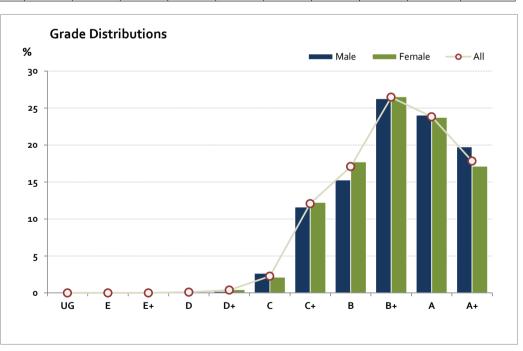

# Graded Assessment 1 COURSEWORK UNIT 3 2014

Table of Grade Distributions: male, female and all students assessed

|           | and or ended 2 is a notice of termine and an occurrence appeared |     |     |     |      |       |       |       |       |       |       |       |        |
|-----------|------------------------------------------------------------------|-----|-----|-----|------|-------|-------|-------|-------|-------|-------|-------|--------|
| Grade     |                                                                  | UG  | E   | E+  | D    | D+    | c     | C+    | В     | B+    | Α     | A+    | Total  |
| Male      | n                                                                | 0   | 0   | 0   | 1    | 1     | 13    | 57    | 75    | 129   | 118   | 97    | 491    |
|           | %                                                                | О   | О   | 0   | О    | О     | 3     | 12    | 15    | 26    | 24    | 20    | 100    |
| Female    | n                                                                | 0   | 0   | 0   | 1    | 6     | 29    | 167   | 242   | 362   | 324   | 234   | 1,365  |
|           | %                                                                | О   | О   | 0   | О    | О     | 2     | 12    | 18    | 27    | 24    | 17    | 100    |
| All       | n                                                                | 0   | О   | 0   | 2    | 7     | 42    | 224   | 317   | 491   | 442   | 331   | 1,856  |
|           | %                                                                | О   | О   | 0   | О    | О     | 2     | 12    | 17    | 26    | 24    | 18    | 100    |
| Cumul     | n                                                                | 0   | О   | 0   | 2    | 9     | 51    | 275   | 592   | 1,083 | 1,525 | 1,856 |        |
|           | %                                                                | О   | o   | 0   | О    | О     | 3     | 15    | 32    | 58    | 82    | 100   |        |
| Score Rai | nges                                                             | 0-2 | 3-4 | 5-6 | 7-13 | 14-18 | 19-23 | 24-30 | 31-34 | 35-39 | 40-44 | 45-50 | Max 50 |