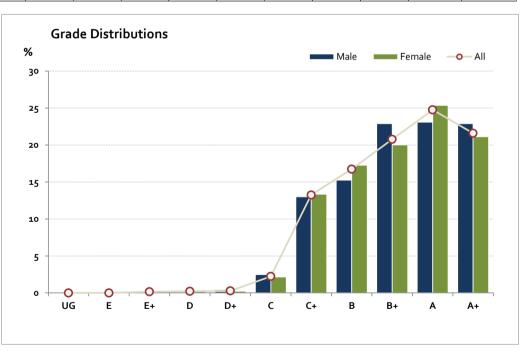

### Graded Assessment 2 COURSEWORK UNIT 4 2014

Table of Grade Distributions: male, female and all students assessed

|           | and or drawe 2 is the order is the control of the c |     |     |     |       |       |       |       |       |       |       |       |        |
|-----------|--------------------------------------------------------------------------------------------------------------------------------------------------------------------------------------------------------------------------------------------------------------------------------------------------------------------------------------------------------------------------------------------------------------------------------------------------------------------------------------------------------------------------------------------------------------------------------------------------------------------------------------------------------------------------------------------------------------------------------------------------------------------------------------------------------------------------------------------------------------------------------------------------------------------------------------------------------------------------------------------------------------------------------------------------------------------------------------------------------------------------------------------------------------------------------------------------------------------------------------------------------------------------------------------------------------------------------------------------------------------------------------------------------------------------------------------------------------------------------------------------------------------------------------------------------------------------------------------------------------------------------------------------------------------------------------------------------------------------------------------------------------------------------------------------------------------------------------------------------------------------------------------------------------------------------------------------------------------------------------------------------------------------------------------------------------------------------------------------------------------------------|-----|-----|-----|-------|-------|-------|-------|-------|-------|-------|-------|--------|
| Grade     |                                                                                                                                                                                                                                                                                                                                                                                                                                                                                                                                                                                                                                                                                                                                                                                                                                                                                                                                                                                                                                                                                                                                                                                                                                                                                                                                                                                                                                                                                                                                                                                                                                                                                                                                                                                                                                                                                                                                                                                                                                                                                                                                | UG  | E   | E+  | D     | D+    | С     | C+    | В     | B+    | Α     | A+    | Total  |
| Male      | n                                                                                                                                                                                                                                                                                                                                                                                                                                                                                                                                                                                                                                                                                                                                                                                                                                                                                                                                                                                                                                                                                                                                                                                                                                                                                                                                                                                                                                                                                                                                                                                                                                                                                                                                                                                                                                                                                                                                                                                                                                                                                                                              | 0   | 0   | 0   | 0     | 2     | 12    | 63    | 74    | 111   | 112   | 111   | 485    |
|           | %                                                                                                                                                                                                                                                                                                                                                                                                                                                                                                                                                                                                                                                                                                                                                                                                                                                                                                                                                                                                                                                                                                                                                                                                                                                                                                                                                                                                                                                                                                                                                                                                                                                                                                                                                                                                                                                                                                                                                                                                                                                                                                                              | О   | О   | 0   | О     | О     | 2     | 13    | 15    | 23    | 23    | 23    | 100    |
| Female    | n                                                                                                                                                                                                                                                                                                                                                                                                                                                                                                                                                                                                                                                                                                                                                                                                                                                                                                                                                                                                                                                                                                                                                                                                                                                                                                                                                                                                                                                                                                                                                                                                                                                                                                                                                                                                                                                                                                                                                                                                                                                                                                                              | 0   | 0   | 3   | 4     | 3     | 29    | 180   | 233   | 270   | 342   | 285   | 1,349  |
|           | %                                                                                                                                                                                                                                                                                                                                                                                                                                                                                                                                                                                                                                                                                                                                                                                                                                                                                                                                                                                                                                                                                                                                                                                                                                                                                                                                                                                                                                                                                                                                                                                                                                                                                                                                                                                                                                                                                                                                                                                                                                                                                                                              | О   | О   | 0   | О     | О     | 2     | 13    | 17    | 20    | 25    | 21    | 100    |
| All       | n                                                                                                                                                                                                                                                                                                                                                                                                                                                                                                                                                                                                                                                                                                                                                                                                                                                                                                                                                                                                                                                                                                                                                                                                                                                                                                                                                                                                                                                                                                                                                                                                                                                                                                                                                                                                                                                                                                                                                                                                                                                                                                                              | О   | О   | 3   | 4     | 5     | 41    | 243   | 307   | 381   | 454   | 396   | 1,834  |
|           | %                                                                                                                                                                                                                                                                                                                                                                                                                                                                                                                                                                                                                                                                                                                                                                                                                                                                                                                                                                                                                                                                                                                                                                                                                                                                                                                                                                                                                                                                                                                                                                                                                                                                                                                                                                                                                                                                                                                                                                                                                                                                                                                              | О   | О   | 0   | О     | О     | 2     | 13    | 17    | 21    | 25    | 22    | 100    |
| Cumul     | n                                                                                                                                                                                                                                                                                                                                                                                                                                                                                                                                                                                                                                                                                                                                                                                                                                                                                                                                                                                                                                                                                                                                                                                                                                                                                                                                                                                                                                                                                                                                                                                                                                                                                                                                                                                                                                                                                                                                                                                                                                                                                                                              | О   | О   | 3   | 7     | 12    | 53    | 296   | 603   | 984   | 1,438 | 1,834 |        |
|           | %                                                                                                                                                                                                                                                                                                                                                                                                                                                                                                                                                                                                                                                                                                                                                                                                                                                                                                                                                                                                                                                                                                                                                                                                                                                                                                                                                                                                                                                                                                                                                                                                                                                                                                                                                                                                                                                                                                                                                                                                                                                                                                                              | О   | o   | 0   | О     | 1     | 3     | 16    | 33    | 54    | 78    | 100   |        |
| Score Rai | nges                                                                                                                                                                                                                                                                                                                                                                                                                                                                                                                                                                                                                                                                                                                                                                                                                                                                                                                                                                                                                                                                                                                                                                                                                                                                                                                                                                                                                                                                                                                                                                                                                                                                                                                                                                                                                                                                                                                                                                                                                                                                                                                           | 0-2 | 3-4 | 5-9 | 10-14 | 15-19 | 20-24 | 25-31 | 32-35 | 36-39 | 40-44 | 45-50 | Max 50 |