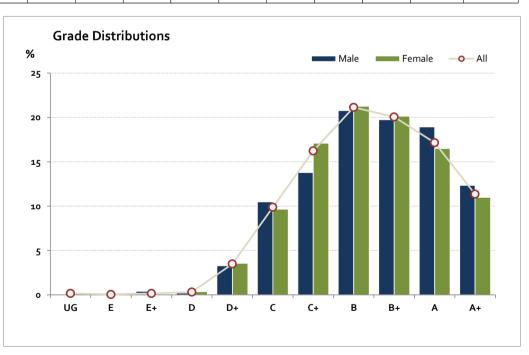

# Graded Assessment 3 ORAL AND WRITTEN EXAMINATION 2014

Table of Grade Distributions: male, female and all students assessed

| Table of C | able of Grade Distributions. Thate, remain and an students assessed |      |       |       |       |        |         |         |         |         |         |         |         |
|------------|---------------------------------------------------------------------|------|-------|-------|-------|--------|---------|---------|---------|---------|---------|---------|---------|
| Grade      |                                                                     | UG   | E     | E+    | D     | D+     | С       | C+      | В       | B+      | Α       | A+      | Total   |
| Male       | n                                                                   | 0    | 0     | 2     | 1     | 16     | 51      | 67      | 101     | 96      | 92      | 60      | 486     |
|            | %                                                                   | О    | О     | О     | О     | 3      | 10      | 14      | 21      | 20      | 19      | 12      | 100     |
| Female     | n                                                                   | 3    | 1     | 1     | 5     | 48     | 130     | 230     | 286     | 271     | 222     | 148     | 1,345   |
|            | %                                                                   | О    | О     | О     | О     | 4      | 10      | 17      | 21      | 20      | 17      | 11      | 100     |
| All        | n                                                                   | 3    | 1     | 3     | 6     | 64     | 181     | 297     | 387     | 367     | 314     | 208     | 1,831   |
|            | %                                                                   | О    | О     | О     | О     | 3      | 10      | 16      | 21      | 20      | 17      | 11      | 100     |
| Cumul      | n                                                                   | 3    | 4     | 7     | 13    | 77     | 258     | 555     | 942     | 1,309   | 1,623   | 1,831   |         |
|            | %                                                                   | О    | О     | О     | 1     | 4      | 14      | 30      | 51      | 71      | 89      | 100     |         |
| Score Rai  | nges                                                                | 0-39 | 40-48 | 49-59 | 60-74 | 75-108 | 109-158 | 159-199 | 200-241 | 242-282 | 283-324 | 325-400 | Max 400 |