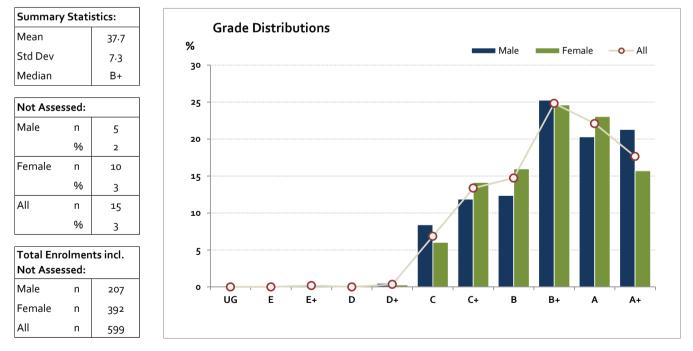

## LOTE Indonesian Second Language

Graded Assessment 2 COURSEWORK UNIT 4

2014

| Table of G | irade 🛛 | Distributio | ns: male, f | emale and | all studen | ts assesse | d     |       |       |       |       |       |        |
|------------|---------|-------------|-------------|-----------|------------|------------|-------|-------|-------|-------|-------|-------|--------|
| Grade      |         | UG          | E           | E+        | D          | D+         | с     | C+    | В     | B+    | A     | A+    | Total  |
| Male       | n       | 0           | 0           | 0         | 0          | 1          | 17    | 24    | 25    | 51    | 41    | 43    | 202    |
|            | %       | ο           | о           | ο         | 0          | о          | 8     | 12    | 12    | 25    | 20    | 21    | 100    |
| Female     | n       | 0           | 0           | 1         | 0          | 1          | 23    | 54    | 61    | 94    | 88    | 60    | 382    |
|            | %       | 0           | о           | 0         | о          | о          | 6     | 14    | 16    | 25    | 23    | 16    | 100    |
| All        | n       | 0           | 0           | 1         | 0          | 2          | 40    | 78    | 86    | 145   | 129   | 103   | 584    |
|            | %       | 0           | о           | 0         | о          | о          | 7     | 13    | 15    | 25    | 22    | 18    | 100    |
| Cumul      | n       | 0           | о           | 1         | 1          | 3          | 43    | 121   | 207   | 352   | 481   | 584   |        |
|            | %       | 0           | о           | 0         | о          | 1          | 7     | 21    | 35    | 60    | 82    | 100   |        |
| Score Rar  | nges    | 0-2         | 3-4         | 5-9       | 10-14      | 15-19      | 20-27 | 28-31 | 32-34 | 35-39 | 40-45 | 46-50 | Max 50 |