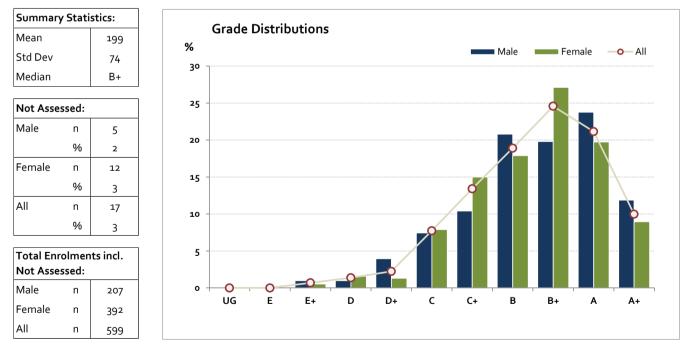

## Graded Assessment 3 ORAL AND WRITTEN EXAMINATION

2014

| Table of G | Grade D | Distributio | ns: male, f | emale and | all studen | ts assesse | d      |         |         |         |         |         |         |
|------------|---------|-------------|-------------|-----------|------------|------------|--------|---------|---------|---------|---------|---------|---------|
| Grade      |         | UG          | E           | E+        | D          | D+         | с      | C+      | В       | B+      | A       | A+      | Total   |
| Male       | n       | 0           | 0           | 2         | 2          | 8          | 15     | 21      | 42      | 40      | 48      | 24      | 202     |
|            | %       | о           | о           | 1         | 1          | 4          | 7      | 10      | 21      | 20      | 24      | 12      | 100     |
| Female     | n       | 0           | 0           | 2         | 6          | 5          | 30     | 57      | 68      | 103     | 75      | 34      | 380     |
|            | %       | о           | о           | 1         | 2          | 1          | 8      | 15      | 18      | 27      | 20      | 9       | 100     |
| All        | n       | 0           | 0           | 4         | 8          | 13         | 45     | 78      | 110     | 143     | 123     | 58      | 582     |
|            | %       | о           | о           | 1         | 1          | 2          | 8      | 13      | 19      | 25      | 21      | 10      | 100     |
| Cumul      | n       | 0           | 0           | 4         | 12         | 25         | 70     | 148     | 258     | 401     | 524     | 582     |         |
|            | %       | о           | о           | 1         | 2          | 4          | 12     | 25      | 44      | 69      | 90      | 100     |         |
| Score Rai  | nges    | 0-9         | 10-32       | 33-47     | 48-64      | 65-81      | 82-111 | 112-141 | 142-179 | 180-240 | 241-299 | 300-400 | Max 400 |