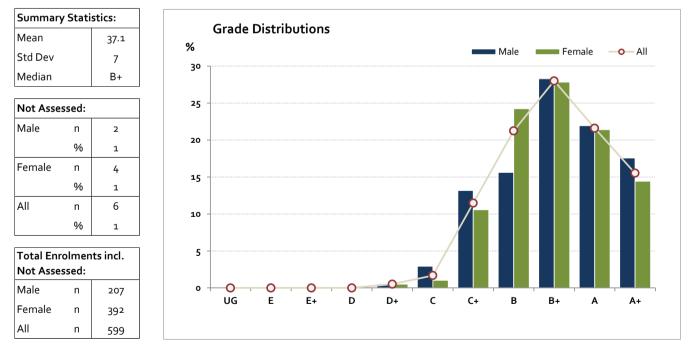

## LOTE Indonesian Second Language

Graded Assessment 1 COURSEWORK UNIT 3

2014

| Table of C | Grade D | Distributio | ns: male, f | emale and | all studen | ts assesse | d     |       |       |       |       |       |        |
|------------|---------|-------------|-------------|-----------|------------|------------|-------|-------|-------|-------|-------|-------|--------|
| Grade      |         | UG          | E           | E+        | D          | D+         | с     | C+    | В     | B+    | A     | A+    | Total  |
| Male       | n       | 0           | 0           | 0         | 0          | 1          | 6     | 27    | 32    | 58    | 45    | 36    | 205    |
|            | %       | о           | о           | о         | 0          | о          | 3     | 13    | 16    | 28    | 22    | 18    | 100    |
| Female     | n       | 0           | 0           | 0         | 0          | 2          | 4     | 41    | 94    | 108   | 83    | 56    | 388    |
|            | %       | 0           | о           | о         | 0          | 1          | 1     | 11    | 24    | 28    | 21    | 14    | 100    |
| All        | n       | 0           | 0           | 0         | 0          | 3          | 10    | 68    | 126   | 166   | 128   | 92    | 593    |
|            | %       | о           | о           | о         | 0          | 1          | 2     | 11    | 21    | 28    | 22    | 16    | 100    |
| Cumul      | n       | 0           | 0           | 0         | 0          | 3          | 13    | 81    | 207   | 373   | 501   | 593   |        |
|            | %       | о           | о           | 0         | 0          | 1          | 2     | 14    | 35    | 63    | 84    | 100   |        |
| Score Ra   | nges    | 0-2         | 3-4         | 5-9       | 10-14      | 15-19      | 20-24 | 25-29 | 30-33 | 34-39 | 40-45 | 46-50 | Max 50 |