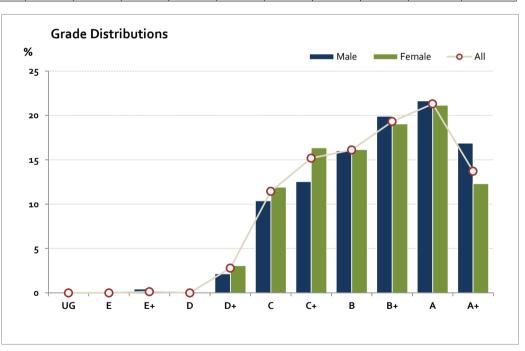

#### Graded Assessment 2 COURSEWORK UNIT 4 2014

Table of Grade Distributions: male, female and all students assessed

|          | and the state of t |     |     |     |       |       |       |       |       |       |       |       |        |
|----------|--------------------------------------------------------------------------------------------------------------------------------------------------------------------------------------------------------------------------------------------------------------------------------------------------------------------------------------------------------------------------------------------------------------------------------------------------------------------------------------------------------------------------------------------------------------------------------------------------------------------------------------------------------------------------------------------------------------------------------------------------------------------------------------------------------------------------------------------------------------------------------------------------------------------------------------------------------------------------------------------------------------------------------------------------------------------------------------------------------------------------------------------------------------------------------------------------------------------------------------------------------------------------------------------------------------------------------------------------------------------------------------------------------------------------------------------------------------------------------------------------------------------------------------------------------------------------------------------------------------------------------------------------------------------------------------------------------------------------------------------------------------------------------------------------------------------------------------------------------------------------------------------------------------------------------------------------------------------------------------------------------------------------------------------------------------------------------------------------------------------------------|-----|-----|-----|-------|-------|-------|-------|-------|-------|-------|-------|--------|
| Grade    |                                                                                                                                                                                                                                                                                                                                                                                                                                                                                                                                                                                                                                                                                                                                                                                                                                                                                                                                                                                                                                                                                                                                                                                                                                                                                                                                                                                                                                                                                                                                                                                                                                                                                                                                                                                                                                                                                                                                                                                                                                                                                                                                | UG  | E   | E+  | D     | D+    | С     | C+    | В     | B+    | Α     | A+    | Total  |
| Male     | n                                                                                                                                                                                                                                                                                                                                                                                                                                                                                                                                                                                                                                                                                                                                                                                                                                                                                                                                                                                                                                                                                                                                                                                                                                                                                                                                                                                                                                                                                                                                                                                                                                                                                                                                                                                                                                                                                                                                                                                                                                                                                                                              | 0   | 0   | 1   | 0     | 5     | 24    | 29    | 37    | 46    | 50    | 39    | 231    |
|          | %                                                                                                                                                                                                                                                                                                                                                                                                                                                                                                                                                                                                                                                                                                                                                                                                                                                                                                                                                                                                                                                                                                                                                                                                                                                                                                                                                                                                                                                                                                                                                                                                                                                                                                                                                                                                                                                                                                                                                                                                                                                                                                                              | О   | О   | О   | О     | 2     | 10    | 13    | 16    | 20    | 22    | 17    | 100    |
| Female   | n                                                                                                                                                                                                                                                                                                                                                                                                                                                                                                                                                                                                                                                                                                                                                                                                                                                                                                                                                                                                                                                                                                                                                                                                                                                                                                                                                                                                                                                                                                                                                                                                                                                                                                                                                                                                                                                                                                                                                                                                                                                                                                                              | 0   | 0   | 0   | 0     | 16    | 62    | 85    | 84    | 99    | 110   | 64    | 520    |
|          | %                                                                                                                                                                                                                                                                                                                                                                                                                                                                                                                                                                                                                                                                                                                                                                                                                                                                                                                                                                                                                                                                                                                                                                                                                                                                                                                                                                                                                                                                                                                                                                                                                                                                                                                                                                                                                                                                                                                                                                                                                                                                                                                              | 0   | О   | 0   | О     | 3     | 12    | 16    | 16    | 19    | 21    | 12    | 100    |
| All      | n                                                                                                                                                                                                                                                                                                                                                                                                                                                                                                                                                                                                                                                                                                                                                                                                                                                                                                                                                                                                                                                                                                                                                                                                                                                                                                                                                                                                                                                                                                                                                                                                                                                                                                                                                                                                                                                                                                                                                                                                                                                                                                                              | 0   | 0   | 1   | 0     | 21    | 86    | 114   | 121   | 145   | 160   | 103   | 751    |
|          | %                                                                                                                                                                                                                                                                                                                                                                                                                                                                                                                                                                                                                                                                                                                                                                                                                                                                                                                                                                                                                                                                                                                                                                                                                                                                                                                                                                                                                                                                                                                                                                                                                                                                                                                                                                                                                                                                                                                                                                                                                                                                                                                              | 0   | О   | 0   | О     | 3     | 11    | 15    | 16    | 19    | 21    | 14    | 100    |
| Cumul    | n                                                                                                                                                                                                                                                                                                                                                                                                                                                                                                                                                                                                                                                                                                                                                                                                                                                                                                                                                                                                                                                                                                                                                                                                                                                                                                                                                                                                                                                                                                                                                                                                                                                                                                                                                                                                                                                                                                                                                                                                                                                                                                                              | 0   | 0   | 1   | 1     | 22    | 108   | 222   | 343   | 488   | 648   | 751   |        |
|          | %                                                                                                                                                                                                                                                                                                                                                                                                                                                                                                                                                                                                                                                                                                                                                                                                                                                                                                                                                                                                                                                                                                                                                                                                                                                                                                                                                                                                                                                                                                                                                                                                                                                                                                                                                                                                                                                                                                                                                                                                                                                                                                                              | О   | О   | О   | О     | 3     | 14    | 30    | 46    | 65    | 86    | 100   |        |
| Score Ra | nges                                                                                                                                                                                                                                                                                                                                                                                                                                                                                                                                                                                                                                                                                                                                                                                                                                                                                                                                                                                                                                                                                                                                                                                                                                                                                                                                                                                                                                                                                                                                                                                                                                                                                                                                                                                                                                                                                                                                                                                                                                                                                                                           | 0-2 | 3-4 | 5-9 | 10-14 | 15-23 | 24-29 | 30-33 | 34-36 | 37-40 | 41-46 | 47-50 | Max 50 |