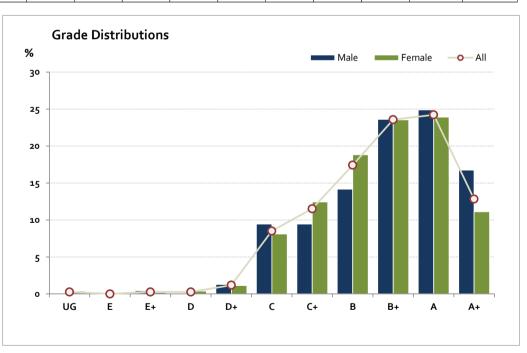

# Graded Assessment 1 COURSEWORK UNIT 3 2014

Table of Grade Distributions: male, female and all students assessed

| Table of C | able of Grade Distributions: male, female and all students assessed |     |     |       |       |       |       |       |       |       |       |       |        |
|------------|---------------------------------------------------------------------|-----|-----|-------|-------|-------|-------|-------|-------|-------|-------|-------|--------|
| Grade      |                                                                     | UG  | E   | E+    | D     | D+    | С     | C+    | В     | B+    | Α     | A+    | Total  |
| Male       | n                                                                   | 0   | 0   | 1     | 0     | 3     | 22    | 22    | 33    | 55    | 58    | 39    | 233    |
|            | %                                                                   | 0   | О   | 0     | 0     | 1     | 9     | 9     | 14    | 24    | 25    | 17    | 100    |
| Female     | n                                                                   | 2   | 0   | 1     | 2     | 6     | 43    | 66    | 100   | 125   | 127   | 59    | 531    |
|            | %                                                                   | О   | О   | О     | О     | 1     | 8     | 12    | 19    | 24    | 24    | 11    | 100    |
| All        | n                                                                   | 2   | О   | 2     | 2     | 9     | 65    | 88    | 133   | 180   | 185   | 98    | 764    |
|            | %                                                                   | 0   | 0   | 0     | 0     | 1     | 9     | 12    | 17    | 24    | 24    | 13    | 100    |
| Cumul      | n                                                                   | 2   | 2   | 4     | 6     | 15    | 80    | 168   | 301   | 481   | 666   | 764   |        |
|            | %                                                                   | О   | О   | 1     | 1     | 2     | 10    | 22    | 39    | 63    | 87    | 100   |        |
| Score Rai  | nges                                                                | 0-4 | 5-9 | 10-14 | 15-16 | 17-23 | 24-28 | 29-31 | 32-35 | 36-39 | 40-45 | 46-50 | Max 50 |