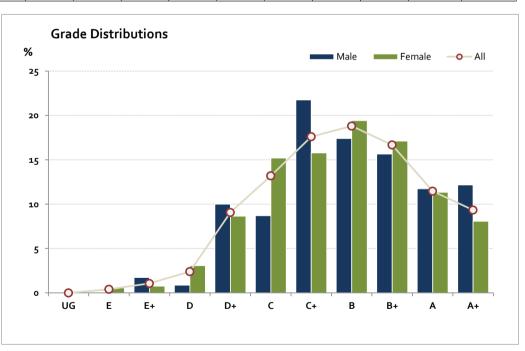

# Graded Assessment 3 ORAL AND WRITTEN EXAMINATION 2014

Table of Grade Distributions: male, female and all students assessed

| Grade    |      | UG   | E     | E+    | D     | D+     | С       | C+      | В       | B+      | Α       | A+      | Total   |
|----------|------|------|-------|-------|-------|--------|---------|---------|---------|---------|---------|---------|---------|
| Male     | n    | 0    | 0     | 4     | 2     | 23     | 20      | 50      | 40      | 36      | 27      | 28      | 230     |
|          | %    | О    | О     | 2     | 1     | 10     | 9       | 22      | 17      | 16      | 12      | 12      | 100     |
| Female   | n    | 0    | 3     | 4     | 16    | 45     | 79      | 82      | 101     | 89      | 59      | 42      | 520     |
|          | %    | 0    | 1     | 1     | 3     | 9      | 15      | 16      | 19      | 17      | 11      | 8       | 100     |
| All      | n    | О    | 3     | 8     | 18    | 68     | 99      | 132     | 141     | 125     | 86      | 70      | 750     |
|          | %    | 0    | 0     | 1     | 2     | 9      | 13      | 18      | 19      | 17      | 11      | 9       | 100     |
| Cumul    | n    | О    | 3     | 11    | 29    | 97     | 196     | 328     | 469     | 594     | 68o     | 750     |         |
|          | %    | 0    | 0     | 1     | 4     | 13     | 26      | 44      | 63      | 79      | 91      | 100     |         |
| Score Ra | nges | 0-39 | 40-55 | 56-69 | 70-82 | 83-117 | 118-150 | 151-179 | 180-213 | 214-250 | 251-278 | 279-400 | Max 400 |