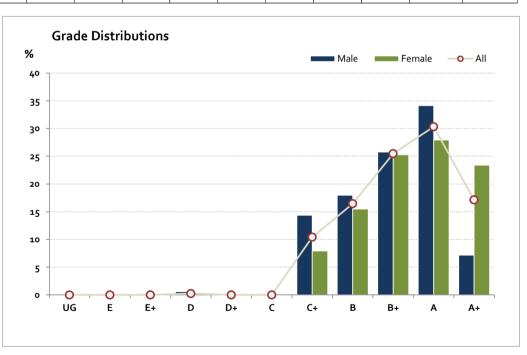

#### Graded Assessment 2 COURSEWORK UNIT 4 2014

Table of Grade Distributions: male, female and all students assessed

| Table of Grade Distributions. Triale, retriale and an stoderits assessed |      |     |     |     |       |       |       |       |       |       |       |       |        |
|--------------------------------------------------------------------------|------|-----|-----|-----|-------|-------|-------|-------|-------|-------|-------|-------|--------|
| Grade                                                                    |      | UG  | E   | E+  | D     | D+    | C     | C+    | В     | B+    | Α     | A+    | Total  |
| Male                                                                     | n    | 0   | 0   | 0   | 1     | 0     | 0     | 24    | 30    | 43    | 57    | 12    | 167    |
|                                                                          | %    | О   | О   | О   | 1     | О     | О     | 14    | 18    | 26    | 34    | 7     | 100    |
| Female                                                                   | n    | 0   | 0   | 0   | 0     | 0     | 0     | 21    | 41    | 67    | 74    | 62    | 265    |
|                                                                          | %    | О   | О   | О   | О     | О     | О     | 8     | 15    | 25    | 28    | 23    | 100    |
| All                                                                      | n    | О   | 0   | 0   | 1     | 0     | 0     | 45    | 71    | 110   | 131   | 74    | 432    |
|                                                                          | %    | О   | О   | О   | О     | О     | О     | 10    | 16    | 25    | 30    | 17    | 100    |
| Cumul                                                                    | n    | О   | О   | О   | 1     | 1     | 1     | 46    | 117   | 227   | 358   | 432   |        |
|                                                                          | %    | О   | О   | О   | 0     | О     | 0     | 11    | 27    | 53    | 83    | 100   |        |
| Score Rai                                                                | nges | 0-2 | 3-4 | 5-9 | 10-14 | 15-19 | 20-24 | 25-37 | 38-41 | 42-45 | 46-48 | 49-50 | Max 50 |