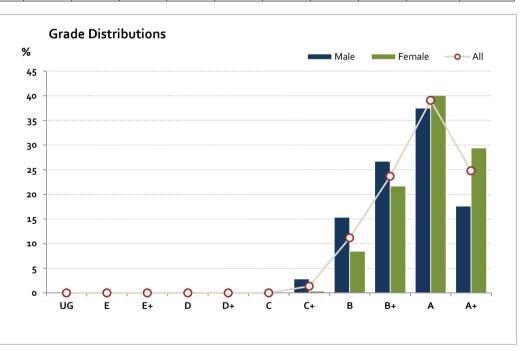

# Graded Assessment 1 COURSEWORK UNIT 3 2014

Table of Grade Distributions: male, female and all students assessed

|           | and or ended 2 is a social is a management of an action of the control of the con |     |     |     |       |       |       |       |       |       |       |       |        |
|-----------|--------------------------------------------------------------------------------------------------------------------------------------------------------------------------------------------------------------------------------------------------------------------------------------------------------------------------------------------------------------------------------------------------------------------------------------------------------------------------------------------------------------------------------------------------------------------------------------------------------------------------------------------------------------------------------------------------------------------------------------------------------------------------------------------------------------------------------------------------------------------------------------------------------------------------------------------------------------------------------------------------------------------------------------------------------------------------------------------------------------------------------------------------------------------------------------------------------------------------------------------------------------------------------------------------------------------------------------------------------------------------------------------------------------------------------------------------------------------------------------------------------------------------------------------------------------------------------------------------------------------------------------------------------------------------------------------------------------------------------------------------------------------------------------------------------------------------------------------------------------------------------------------------------------------------------------------------------------------------------------------------------------------------------------------------------------------------------------------------------------------------------|-----|-----|-----|-------|-------|-------|-------|-------|-------|-------|-------|--------|
| Grade     |                                                                                                                                                                                                                                                                                                                                                                                                                                                                                                                                                                                                                                                                                                                                                                                                                                                                                                                                                                                                                                                                                                                                                                                                                                                                                                                                                                                                                                                                                                                                                                                                                                                                                                                                                                                                                                                                                                                                                                                                                                                                                                                                | UG  | E   | E+  | D     | D+    | С     | C+    | В     | B+    | Α     | A+    | Total  |
| Male      | n                                                                                                                                                                                                                                                                                                                                                                                                                                                                                                                                                                                                                                                                                                                                                                                                                                                                                                                                                                                                                                                                                                                                                                                                                                                                                                                                                                                                                                                                                                                                                                                                                                                                                                                                                                                                                                                                                                                                                                                                                                                                                                                              | 0   | 0   | 0   | 0     | 0     | 0     | 5     | 27    | 47    | 66    | 31    | 176    |
|           | %                                                                                                                                                                                                                                                                                                                                                                                                                                                                                                                                                                                                                                                                                                                                                                                                                                                                                                                                                                                                                                                                                                                                                                                                                                                                                                                                                                                                                                                                                                                                                                                                                                                                                                                                                                                                                                                                                                                                                                                                                                                                                                                              | О   | О   | О   | О     | О     | О     | 3     | 15    | 27    | 38    | 18    | 100    |
| Female    | n                                                                                                                                                                                                                                                                                                                                                                                                                                                                                                                                                                                                                                                                                                                                                                                                                                                                                                                                                                                                                                                                                                                                                                                                                                                                                                                                                                                                                                                                                                                                                                                                                                                                                                                                                                                                                                                                                                                                                                                                                                                                                                                              | 0   | 0   | 0   | 0     | 0     | 0     | 1     | 23    | 59    | 109   | 80    | 272    |
|           | %                                                                                                                                                                                                                                                                                                                                                                                                                                                                                                                                                                                                                                                                                                                                                                                                                                                                                                                                                                                                                                                                                                                                                                                                                                                                                                                                                                                                                                                                                                                                                                                                                                                                                                                                                                                                                                                                                                                                                                                                                                                                                                                              | О   | О   | О   | О     | О     | О     | О     | 8     | 22    | 40    | 29    | 100    |
| All       | n                                                                                                                                                                                                                                                                                                                                                                                                                                                                                                                                                                                                                                                                                                                                                                                                                                                                                                                                                                                                                                                                                                                                                                                                                                                                                                                                                                                                                                                                                                                                                                                                                                                                                                                                                                                                                                                                                                                                                                                                                                                                                                                              | 0   | 0   | 0   | 0     | 0     | 0     | 6     | 50    | 106   | 175   | 111   | 448    |
|           | %                                                                                                                                                                                                                                                                                                                                                                                                                                                                                                                                                                                                                                                                                                                                                                                                                                                                                                                                                                                                                                                                                                                                                                                                                                                                                                                                                                                                                                                                                                                                                                                                                                                                                                                                                                                                                                                                                                                                                                                                                                                                                                                              | О   | О   | 0   | О     | О     | О     | 1     | 11    | 24    | 39    | 25    | 100    |
| Cumul     | n                                                                                                                                                                                                                                                                                                                                                                                                                                                                                                                                                                                                                                                                                                                                                                                                                                                                                                                                                                                                                                                                                                                                                                                                                                                                                                                                                                                                                                                                                                                                                                                                                                                                                                                                                                                                                                                                                                                                                                                                                                                                                                                              | О   | О   | 0   | О     | О     | 0     | 6     | 56    | 162   | 337   | 448   |        |
|           | %                                                                                                                                                                                                                                                                                                                                                                                                                                                                                                                                                                                                                                                                                                                                                                                                                                                                                                                                                                                                                                                                                                                                                                                                                                                                                                                                                                                                                                                                                                                                                                                                                                                                                                                                                                                                                                                                                                                                                                                                                                                                                                                              | О   | О   | 0   | О     | О     | 0     | 1     | 13    | 36    | 75    | 100   |        |
| Score Rai | nges                                                                                                                                                                                                                                                                                                                                                                                                                                                                                                                                                                                                                                                                                                                                                                                                                                                                                                                                                                                                                                                                                                                                                                                                                                                                                                                                                                                                                                                                                                                                                                                                                                                                                                                                                                                                                                                                                                                                                                                                                                                                                                                           | 0-2 | 3-4 | 5-9 | 10-14 | 15-19 | 20-23 | 24-29 | 30-38 | 39-43 | 44-48 | 49-50 | Max 50 |