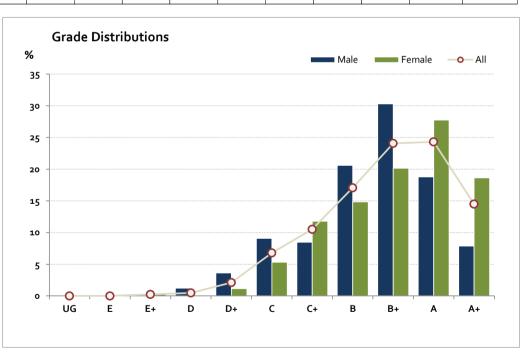

## Graded Assessment 3 ORAL AND WRITTEN EXAMINATION 2014

Table of Grade Distributions: male, female and all students assessed

| Table of Grade Distributions. Triale, remain and an students assessed |      |      |       |        |         |         |         |         |         |         |         |         |         |
|-----------------------------------------------------------------------|------|------|-------|--------|---------|---------|---------|---------|---------|---------|---------|---------|---------|
| Grade                                                                 |      | UG   | E     | E+     | D       | D+      | С       | C+      | В       | B+      | Α       | A+      | Total   |
| Male                                                                  | n    | 0    | 0     | 0      | 2       | 6       | 15      | 14      | 34      | 50      | 31      | 13      | 165     |
|                                                                       | %    | О    | o     | 0      | 1       | 4       | 9       | 8       | 21      | 30      | 19      | 8       | 100     |
| Female                                                                | n    | 0    | 0     | 1      | 0       | 3       | 14      | 31      | 39      | 53      | 73      | 49      | 263     |
|                                                                       | %    | О    | О     | 0      | О       | 1       | 5       | 12      | 15      | 20      | 28      | 19      | 100     |
| All                                                                   | n    | О    | 0     | 1      | 2       | 9       | 29      | 45      | 73      | 103     | 104     | 62      | 428     |
|                                                                       | %    | О    | О     | 0      | О       | 2       | 7       | 11      | 17      | 24      | 24      | 14      | 100     |
| Cumul                                                                 | n    | 0    | 0     | 1      | 3       | 12      | 41      | 86      | 159     | 262     | 366     | 428     |         |
|                                                                       | %    | О    | 0     | 0      | 1       | 3       | 10      | 20      | 37      | 61      | 86      | 100     |         |
| Score Ra                                                              | nges | 0-39 | 40-92 | 93-152 | 153-174 | 175-229 | 230-266 | 267-292 | 293-319 | 320-339 | 340-361 | 362-400 | Max 400 |