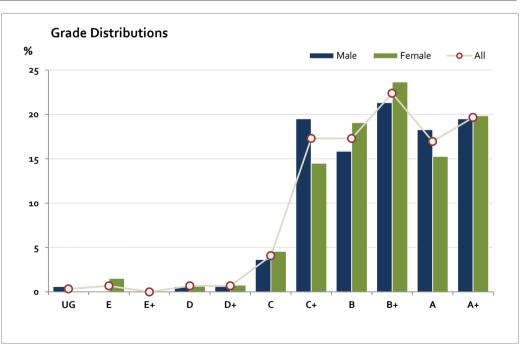

# Graded Assessment 1 COURSEWORK UNIT 3 2014

Table of Grade Distributions: male, female and all students assessed

| Tubic of C | able of Grade Distributions. Thate, retriale and all stodents assessed |     |     |     |     |     |       |       |       |       |       |       |        |
|------------|------------------------------------------------------------------------|-----|-----|-----|-----|-----|-------|-------|-------|-------|-------|-------|--------|
| Grade      |                                                                        | UG  | E   | E+  | D   | D+  | С     | C+    | В     | B+    | Α     | A+    | Total  |
| Male       | n                                                                      | 1   | 0   | 0   | 1   | 1   | 6     | 32    | 26    | 35    | 30    | 32    | 164    |
|            | %                                                                      | 1   | О   | О   | 1   | 1   | 4     | 20    | 16    | 21    | 18    | 20    | 100    |
| Female     | n                                                                      | 0   | 2   | 0   | 1   | 1   | 6     | 19    | 25    | 31    | 20    | 26    | 131    |
|            | %                                                                      | О   | 2   | 0   | 1   | 1   | 5     | 15    | 19    | 24    | 15    | 20    | 100    |
| All        | n                                                                      | 1   | 2   | 0   | 2   | 2   | 12    | 51    | 51    | 66    | 50    | 58    | 295    |
|            | %                                                                      | 0   | 1   | 0   | 1   | 1   | 4     | 17    | 17    | 22    | 17    | 20    | 100    |
| Cumul      | n                                                                      | 1   | 3   | 3   | 5   | 7   | 19    | 70    | 121   | 187   | 237   | 295   |        |
|            | %                                                                      | 0   | 1   | 1   | 2   | 2   | 6     | 24    | 41    | 63    | 80    | 100   |        |
| Score Ra   | nges                                                                   | 0-0 | 1-2 | 3-4 | 5-7 | 8-9 | 10-12 | 13-16 | 17-19 | 20-22 | 23-24 | 25-25 | Max 25 |

| Summary Statistics: |      |  |  |  |  |
|---------------------|------|--|--|--|--|
| Mean                | 19.9 |  |  |  |  |
| Std Dev             | 4.7  |  |  |  |  |
| Median              | B+   |  |  |  |  |

| Not Assessed: |   |    |  |  |  |
|---------------|---|----|--|--|--|
| Male          | n | 9  |  |  |  |
|               | % | 5  |  |  |  |
| Female        | n | 7  |  |  |  |
|               | % | 5  |  |  |  |
| All           | n | 16 |  |  |  |
|               | % | 5  |  |  |  |

| Total Enrolments incl. |   |     |  |  |  |
|------------------------|---|-----|--|--|--|
| Not Assessed:          |   |     |  |  |  |
| Male                   | n | 173 |  |  |  |
| Female                 | n | 138 |  |  |  |
| All                    | n | 311 |  |  |  |