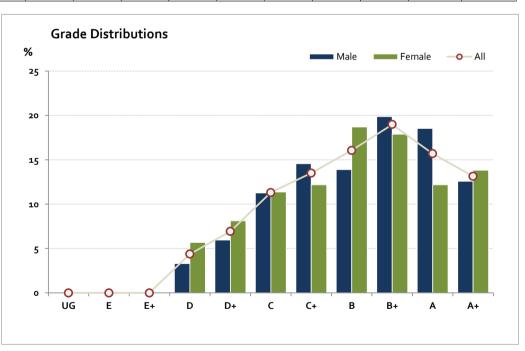

# Graded Assessment 3 PERFORMANCE EXAMINATION 2014

Table of Grade Distributions: male, female and all students assessed

|          | and of Grade Processing the Art of the Control of t |      |       |       |       |        |         |         |         |         |         |         |         |
|----------|--------------------------------------------------------------------------------------------------------------------------------------------------------------------------------------------------------------------------------------------------------------------------------------------------------------------------------------------------------------------------------------------------------------------------------------------------------------------------------------------------------------------------------------------------------------------------------------------------------------------------------------------------------------------------------------------------------------------------------------------------------------------------------------------------------------------------------------------------------------------------------------------------------------------------------------------------------------------------------------------------------------------------------------------------------------------------------------------------------------------------------------------------------------------------------------------------------------------------------------------------------------------------------------------------------------------------------------------------------------------------------------------------------------------------------------------------------------------------------------------------------------------------------------------------------------------------------------------------------------------------------------------------------------------------------------------------------------------------------------------------------------------------------------------------------------------------------------------------------------------------------------------------------------------------------------------------------------------------------------------------------------------------------------------------------------------------------------------------------------------------------|------|-------|-------|-------|--------|---------|---------|---------|---------|---------|---------|---------|
| Grade    |                                                                                                                                                                                                                                                                                                                                                                                                                                                                                                                                                                                                                                                                                                                                                                                                                                                                                                                                                                                                                                                                                                                                                                                                                                                                                                                                                                                                                                                                                                                                                                                                                                                                                                                                                                                                                                                                                                                                                                                                                                                                                                                                | UG   | E     | E+    | D     | D+     | c       | C+      | В       | B+      | Α       | A+      | Total   |
| Male     | n                                                                                                                                                                                                                                                                                                                                                                                                                                                                                                                                                                                                                                                                                                                                                                                                                                                                                                                                                                                                                                                                                                                                                                                                                                                                                                                                                                                                                                                                                                                                                                                                                                                                                                                                                                                                                                                                                                                                                                                                                                                                                                                              | 0    | 0     | 0     | 5     | 9      | 17      | 22      | 21      | 30      | 28      | 19      | 151     |
|          | %                                                                                                                                                                                                                                                                                                                                                                                                                                                                                                                                                                                                                                                                                                                                                                                                                                                                                                                                                                                                                                                                                                                                                                                                                                                                                                                                                                                                                                                                                                                                                                                                                                                                                                                                                                                                                                                                                                                                                                                                                                                                                                                              | О    | О     | О     | 3     | 6      | 11      | 15      | 14      | 20      | 19      | 13      | 100     |
| Female   | n                                                                                                                                                                                                                                                                                                                                                                                                                                                                                                                                                                                                                                                                                                                                                                                                                                                                                                                                                                                                                                                                                                                                                                                                                                                                                                                                                                                                                                                                                                                                                                                                                                                                                                                                                                                                                                                                                                                                                                                                                                                                                                                              | 0    | 0     | 0     | 7     | 10     | 14      | 15      | 23      | 22      | 15      | 17      | 123     |
|          | %                                                                                                                                                                                                                                                                                                                                                                                                                                                                                                                                                                                                                                                                                                                                                                                                                                                                                                                                                                                                                                                                                                                                                                                                                                                                                                                                                                                                                                                                                                                                                                                                                                                                                                                                                                                                                                                                                                                                                                                                                                                                                                                              | 0    | О     | О     | 6     | 8      | 11      | 12      | 19      | 18      | 12      | 14      | 100     |
| All      | n                                                                                                                                                                                                                                                                                                                                                                                                                                                                                                                                                                                                                                                                                                                                                                                                                                                                                                                                                                                                                                                                                                                                                                                                                                                                                                                                                                                                                                                                                                                                                                                                                                                                                                                                                                                                                                                                                                                                                                                                                                                                                                                              | 0    | О     | О     | 12    | 19     | 31      | 37      | 44      | 52      | 43      | 36      | 274     |
|          | %                                                                                                                                                                                                                                                                                                                                                                                                                                                                                                                                                                                                                                                                                                                                                                                                                                                                                                                                                                                                                                                                                                                                                                                                                                                                                                                                                                                                                                                                                                                                                                                                                                                                                                                                                                                                                                                                                                                                                                                                                                                                                                                              | 0    | 0     | 0     | 4     | 7      | 11      | 14      | 16      | 19      | 16      | 13      | 100     |
| Cumul    | n                                                                                                                                                                                                                                                                                                                                                                                                                                                                                                                                                                                                                                                                                                                                                                                                                                                                                                                                                                                                                                                                                                                                                                                                                                                                                                                                                                                                                                                                                                                                                                                                                                                                                                                                                                                                                                                                                                                                                                                                                                                                                                                              | 0    | О     | О     | 12    | 31     | 62      | 99      | 143     | 195     | 238     | 274     |         |
|          | %                                                                                                                                                                                                                                                                                                                                                                                                                                                                                                                                                                                                                                                                                                                                                                                                                                                                                                                                                                                                                                                                                                                                                                                                                                                                                                                                                                                                                                                                                                                                                                                                                                                                                                                                                                                                                                                                                                                                                                                                                                                                                                                              | 0    | 0     | 0     | 4     | 11     | 23      | 36      | 52      | 71      | 87      | 100     |         |
| Score Ra | nges                                                                                                                                                                                                                                                                                                                                                                                                                                                                                                                                                                                                                                                                                                                                                                                                                                                                                                                                                                                                                                                                                                                                                                                                                                                                                                                                                                                                                                                                                                                                                                                                                                                                                                                                                                                                                                                                                                                                                                                                                                                                                                                           | 0-10 | 11-21 | 22-43 | 44-97 | 98-114 | 115-132 | 133-153 | 154-174 | 175-208 | 209-216 | 217-220 | Max 220 |

| Summary Statistics: |     |  |  |  |
|---------------------|-----|--|--|--|
| Mean                | 169 |  |  |  |
| Std Dev             | 41  |  |  |  |
| Median              | В   |  |  |  |

| Not Assessed: |   |    |  |  |  |
|---------------|---|----|--|--|--|
| Male          | n | 22 |  |  |  |
|               | % | 13 |  |  |  |
| Female        | n | 15 |  |  |  |
|               | % | 11 |  |  |  |
| All           | n | 37 |  |  |  |
|               | % | 12 |  |  |  |

| Total Enrolments incl. Not Assessed: |   |     |  |  |  |
|--------------------------------------|---|-----|--|--|--|
| Male                                 | n | 173 |  |  |  |
| Female                               | n | 138 |  |  |  |
| All                                  | n | 311 |  |  |  |