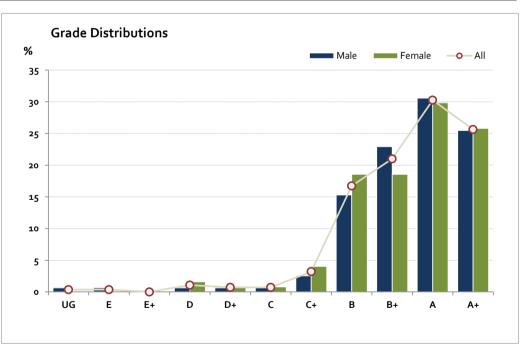

#### Graded Assessment 2 COURSEWORK UNIT 4 2014

Table of Grade Distributions: male, female and all students assessed

|          | able of Grade Distributions. Male, remain and an students assessed |     |     |     |     |     |       |       |       |       |       |       |        |
|----------|--------------------------------------------------------------------|-----|-----|-----|-----|-----|-------|-------|-------|-------|-------|-------|--------|
| Grade    |                                                                    | UG  | E   | E+  | D   | D+  | С     | C+    | В     | B+    | Α     | A+    | Total  |
| Male     | n                                                                  | 1   | 1   | 0   | 1   | 1   | 1     | 4     | 24    | 36    | 48    | 40    | 157    |
|          | %                                                                  | 1   | 1   | О   | 1   | 1   | 1     | 3     | 15    | 23    | 31    | 25    | 100    |
| Female   | n                                                                  | 0   | 0   | 0   | 2   | 1   | 1     | 5     | 23    | 23    | 37    | 32    | 124    |
|          | %                                                                  | О   | o   | 0   | 2   | 1   | 1     | 4     | 19    | 19    | 30    | 26    | 100    |
| All      | n                                                                  | 1   | 1   | 0   | 3   | 2   | 2     | 9     | 47    | 59    | 85    | 72    | 281    |
|          | %                                                                  | О   | o   | 0   | 1   | 1   | 1     | 3     | 17    | 21    | 30    | 26    | 100    |
| Cumul    | n                                                                  | 1   | 2   | 2   | 5   | 7   | 9     | 18    | 65    | 124   | 209   | 281   |        |
|          | %                                                                  | О   | 1   | 1   | 2   | 2   | 3     | 6     | 23    | 44    | 74    | 100   |        |
| Score Ra | nges                                                               | 0-0 | 1-2 | 3-4 | 5-7 | 8-9 | 10-11 | 12-14 | 15-17 | 18-20 | 21-24 | 25-25 | Max 25 |

| Summary Statistics: |      |  |  |  |
|---------------------|------|--|--|--|
| Mean                | 20.6 |  |  |  |
| Std Dev             | 4.4  |  |  |  |
| Median              | Α    |  |  |  |

| Not Assessed: |   |    |  |  |  |  |
|---------------|---|----|--|--|--|--|
| Male          | n | 16 |  |  |  |  |
|               | % | 9  |  |  |  |  |
| Female        | n | 14 |  |  |  |  |
|               | % | 10 |  |  |  |  |
| All           | n | 30 |  |  |  |  |
|               | % | 10 |  |  |  |  |

| Total Enrolments incl. Not Assessed: |   |     |  |  |  |
|--------------------------------------|---|-----|--|--|--|
| Male                                 | n | 173 |  |  |  |
| Female                               | n | 138 |  |  |  |
| All                                  | n | 311 |  |  |  |