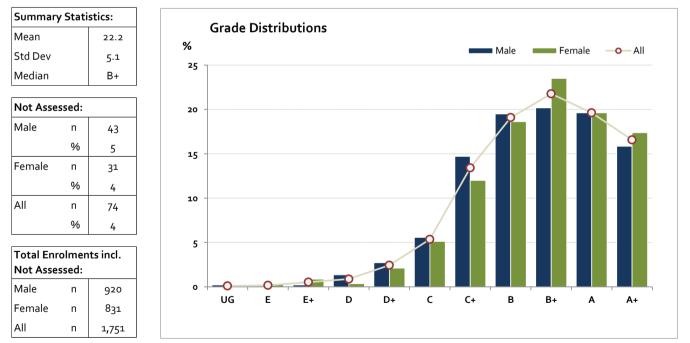

### Graded Assessment 1 COURSEWORK UNIT 3/4

2014

| Table of C | Grade D | Distributio | ns: male, f | emale and | all studen | ts assesse | d     |       |       |       |       |       |        |
|------------|---------|-------------|-------------|-----------|------------|------------|-------|-------|-------|-------|-------|-------|--------|
| Grade      |         | UG          | E           | E+        | D          | D+         | с     | C+    | В     | B+    | A     | A+    | Total  |
| Male       | n       | 2           | 0           | 2         | 12         | 24         | 49    | 129   | 171   | 177   | 172   | 139   | 877    |
|            | %       | 0           | о           | о         | 1          | 3          | 6     | 15    | 19    | 20    | 20    | 16    | 100    |
| Female     | n       | 0           | 3           | 7         | 3          | 17         | 41    | 96    | 149   | 188   | 157   | 139   | 800    |
|            | %       | 0           | о           | 1         | о          | 2          | 5     | 12    | 19    | 24    | 20    | 17    | 100    |
| All        | n       | 2           | 3           | 9         | 15         | 41         | 90    | 225   | 320   | 365   | 329   | 278   | 1,677  |
|            | %       | 0           | о           | 1         | 1          | 2          | 5     | 13    | 19    | 22    | 20    | 17    | 100    |
| Cumul      | n       | 2           | 5           | 14        | 29         | 70         | 160   | 385   | 705   | 1,070 | 1,399 | 1,677 |        |
|            | %       | 0           | о           | 1         | 2          | 4          | 10    | 23    | 42    | 64    | 83    | 100   |        |
| Score Ra   | nges    | 0-2         | 3-5         | 6-7       | 8-9        | 10-12      | 13-15 | 16-18 | 19-21 | 22-24 | 25-27 | 28-30 | Max 30 |