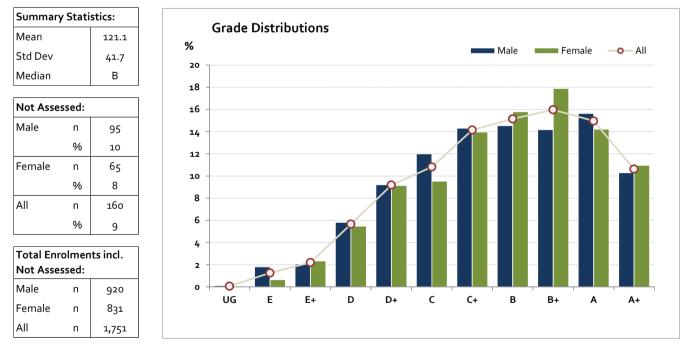

#### Graded Assessment 3 AURAL AND WRITTEN EXAMINATION

2014

| Table of G | Grade 🛛 | Distributio | ns: male, f | emale and | all studen | ts assessed | b     |        |         |         |         |         |         |
|------------|---------|-------------|-------------|-----------|------------|-------------|-------|--------|---------|---------|---------|---------|---------|
| Grade      |         | UG          | E           | E+        | D          | D+          | с     | C+     | В       | B+      | A       | A+      | Total   |
| Male       | n       | 1           | 15          | 17        | 48         | 76          | 99    | 118    | 120     | 117     | 129     | 85      | 825     |
|            | %       | ο           | 2           | 2         | 6          | 9           | 12    | 14     | 15      | 14      | 16      | 10      | 100     |
| Female     | n       | 0           | 5           | 18        | 42         | 70          | 73    | 107    | 121     | 137     | 109     | 84      | 766     |
|            | %       | 0           | 1           | 2         | 5          | 9           | 10    | 14     | 16      | 18      | 14      | 11      | 100     |
| All        | n       | 1           | 20          | 35        | 90         | 146         | 172   | 225    | 241     | 254     | 238     | 169     | 1,591   |
|            | %       | 0           | 1           | 2         | 6          | 9           | 11    | 14     | 15      | 16      | 15      | 11      | 100     |
| Cumul      | n       | 1           | 21          | 56        | 146        | 292         | 464   | 689    | 930     | 1,184   | 1,422   | 1,591   |         |
|            | %       | 0           | 1           | 4         | 9          | 18          | 29    | 43     | 58      | 74      | 89      | 100     |         |
| Score Rar  | nges    | 0-15        | 16-33       | 34-44     | 45-61      | 62-77       | 78-97 | 98-115 | 116-134 | 135-153 | 154-174 | 175-200 | Max 200 |