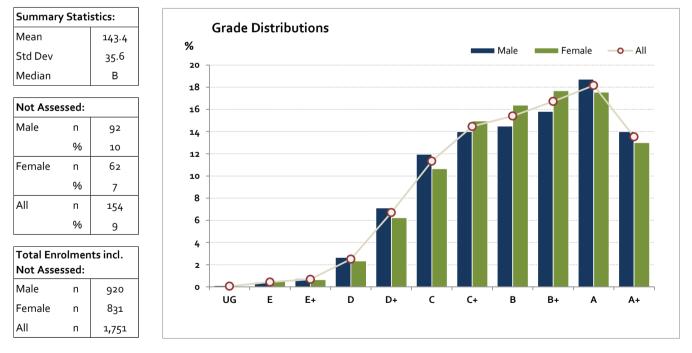

#### Graded Assessment 2 PERFORMANCE EXAMINATION

2014

| Table of G | Grade D | Distributio | ns: male, f | emale and | all studen | ts assesse | d      |         |         |         |         |         |         |
|------------|---------|-------------|-------------|-----------|------------|------------|--------|---------|---------|---------|---------|---------|---------|
| Grade      |         | UG          | E           | E+        | D          | D+         | с      | C+      | В       | B+      | Α       | A+      | Total   |
| Male       | n       | 1           | 3           | 6         | 22         | 59         | 99     | 116     | 120     | 131     | 155     | 116     | 828     |
|            | %       | 0           | о           | 1         | 3          | 7          | 12     | 14      | 14      | 16      | 19      | 14      | 100     |
| Female     | n       | 0           | 4           | 5         | 18         | 48         | 82     | 115     | 126     | 136     | 135     | 100     | 769     |
|            | %       | 0           | 1           | 1         | 2          | 6          | 11     | 15      | 16      | 18      | 18      | 13      | 100     |
| All        | n       | 1           | 7           | 11        | 40         | 107        | 181    | 231     | 246     | 267     | 290     | 216     | 1,597   |
|            | %       | 0           | о           | 1         | 3          | 7          | 11     | 14      | 15      | 17      | 18      | 14      | 100     |
| Cumul      | n       | 1           | 8           | 19        | 59         | 166        | 347    | 578     | 824     | 1,091   | 1,381   | 1,597   |         |
|            | %       | 0           | 1           | 1         | 4          | 10         | 22     | 36      | 52      | 68      | 86      | 100     |         |
| Score Rai  | nges    | 0-19        | 20-44       | 45-60     | 61-78      | 79-95      | 96-115 | 116-131 | 132-146 | 147-163 | 164-186 | 187-200 | Max 200 |