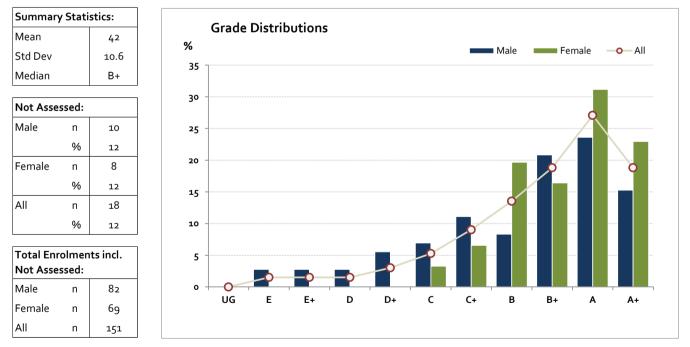

### Graded Assessment 1 COURSEWORK UNIT 3/4

2014

| Table of G | Grade D | Distributio | ns: male, f | emale and | all studen | ts assesse | b     |       |       |       |       |       |        |
|------------|---------|-------------|-------------|-----------|------------|------------|-------|-------|-------|-------|-------|-------|--------|
| Grade      |         | UG          | E           | E+        | D          | D+         | с     | C+    | В     | B+    | Α     | A+    | Total  |
| Male       | n       | 0           | 2           | 2         | 2          | 4          | 5     | 8     | 6     | 15    | 17    | 11    | 72     |
|            | %       | ο           | 3           | 3         | 3          | 6          | 7     | 11    | 8     | 21    | 24    | 15    | 100    |
| Female     | n       | 0           | 0           | 0         | 0          | 0          | 2     | 4     | 12    | 10    | 19    | 14    | 61     |
|            | %       | 0           | о           | о         | о          | о          | 3     | 7     | 20    | 16    | 31    | 23    | 100    |
| All        | n       | 0           | 2           | 2         | 2          | 4          | 7     | 12    | 18    | 25    | 36    | 25    | 133    |
|            | %       | 0           | 2           | 2         | 2          | 3          | 5     | 9     | 14    | 19    | 27    | 19    | 100    |
| Cumul      | n       | 0           | 2           | 4         | 6          | 10         | 17    | 29    | 47    | 72    | 108   | 133   |        |
|            | %       | 0           | 2           | 3         | 5          | 8          | 13    | 22    | 35    | 54    | 81    | 100   |        |
| Score Rar  | nges    | 0-5         | 6-11        | 12-17     | 18-21      | 22-24      | 25-30 | 31-34 | 35-39 | 40-45 | 46-51 | 52-60 | Max 6o |

The Victorian Curriculum and Assessment Authority provides high quality curriculum, assessment and reporting that enables individual lifelong learning.

© Victorian Curriculum and Assessment Authority, 2015