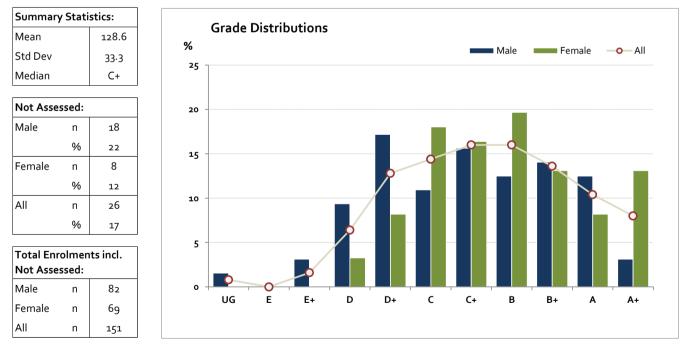

#### Graded Assessment 3 AURAL AND WRITTEN EXAMINATION

2014

| Table of G | Grade D | Distributio | ns: male, f | emale and | all studen | ts assesse | d       |         |         |         |         |         |         |
|------------|---------|-------------|-------------|-----------|------------|------------|---------|---------|---------|---------|---------|---------|---------|
| Grade      |         | UG          | E           | E+        | D          | D+         | с       | C+      | В       | B+      | Α       | A+      | Total   |
| Male       | n       | 1           | 0           | 2         | 6          | 11         | 7       | 10      | 8       | 9       | 8       | 2       | 64      |
|            | %       | 2           | о           | 3         | 9          | 17         | 11      | 16      | 13      | 14      | 13      | 3       | 100     |
| Female     | n       | 0           | 0           | 0         | 2          | 5          | 11      | 10      | 12      | 8       | 5       | 8       | 61      |
|            | %       | 0           | о           | 0         | 3          | 8          | 18      | 16      | 20      | 13      | 8       | 13      | 100     |
| All        | n       | 1           | 0           | 2         | 8          | 16         | 18      | 20      | 20      | 17      | 13      | 10      | 125     |
|            | %       | 1           | о           | 2         | 6          | 13         | 14      | 16      | 16      | 14      | 10      | 8       | 100     |
| Cumul      | n       | 1           | 1           | 3         | 11         | 27         | 45      | 65      | 85      | 102     | 115     | 125     |         |
|            | %       | 1           | 1           | 2         | 9          | 22         | 36      | 52      | 68      | 82      | 92      | 100     |         |
| Score Rar  | nges    | 0-19        | 20-46       | 47-56     | 57-88      | 89-101     | 102-117 | 118-134 | 135-147 | 148-162 | 163-171 | 172-200 | Max 200 |

The Victorian Curriculum and Assessment Authority provides high quality curriculum, assessment and reporting that enables individual lifelong learning.

© Victorian Curriculum and Assessment Authority, 2015