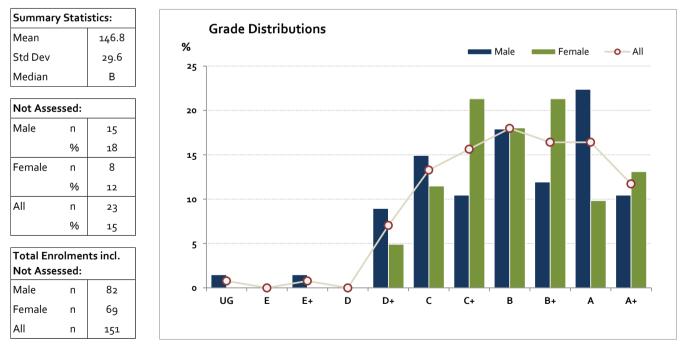

### Graded Assessment 2 EXTERNALLY-ASSESSED TASK

2014

| Table of C | Grade D | Distributio | ns: male, f | emale and | all studen | ts assesse | d       |         |         |         |         |         |         |
|------------|---------|-------------|-------------|-----------|------------|------------|---------|---------|---------|---------|---------|---------|---------|
| Grade      |         | UG          | E           | E+        | D          | D+         | с       | C+      | В       | B+      | A       | A+      | Total   |
| Male       | n       | 1           | 0           | 1         | 0          | 6          | 10      | 7       | 12      | 8       | 15      | 7       | 67      |
|            | %       | 1           | о           | 1         | о          | 9          | 15      | 10      | 18      | 12      | 22      | 10      | 100     |
| Female     | n       | 0           | 0           | 0         | 0          | 3          | 7       | 13      | 11      | 13      | 6       | 8       | 61      |
|            | %       | о           | о           | о         | о          | 5          | 11      | 21      | 18      | 21      | 10      | 13      | 100     |
| All        | n       | 1           | 0           | 1         | 0          | 9          | 17      | 20      | 23      | 21      | 21      | 15      | 128     |
|            | %       | 1           | о           | 1         | о          | 7          | 13      | 16      | 18      | 16      | 16      | 12      | 100     |
| Cumul      | n       | 1           | 1           | 2         | 2          | 11         | 28      | 48      | 71      | 92      | 113     | 128     |         |
|            | %       | 1           | 1           | 2         | 2          | 9          | 22      | 38      | 55      | 72      | 88      | 100     |         |
| Score Ra   | nges    | 0-9         | 10-19       | 20-39     | 40-71      | 72-111     | 112-128 | 129-145 | 146-156 | 157-164 | 165-175 | 176-200 | Max 200 |

The Victorian Curriculum and Assessment Authority provides high quality curriculum, assessment and reporting that enables individual lifelong learning.

© Victorian Curriculum and Assessment Authority, 2015