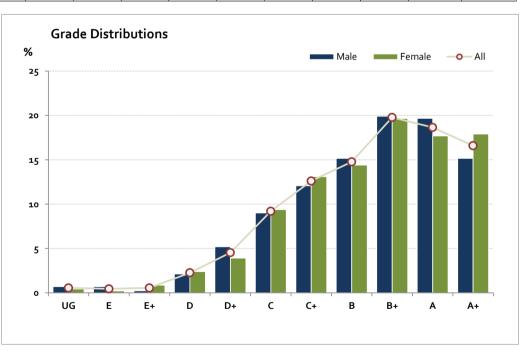

### Graded Assessment 2 COURSEWORK UNIT 4 2014

Table of Grade Distributions: male, female and all students assessed

|           | and of Grade Processing the angle of the ang |     |      |       |       |       |       |       |       |       |       |        |         |
|-----------|--------------------------------------------------------------------------------------------------------------------------------------------------------------------------------------------------------------------------------------------------------------------------------------------------------------------------------------------------------------------------------------------------------------------------------------------------------------------------------------------------------------------------------------------------------------------------------------------------------------------------------------------------------------------------------------------------------------------------------------------------------------------------------------------------------------------------------------------------------------------------------------------------------------------------------------------------------------------------------------------------------------------------------------------------------------------------------------------------------------------------------------------------------------------------------------------------------------------------------------------------------------------------------------------------------------------------------------------------------------------------------------------------------------------------------------------------------------------------------------------------------------------------------------------------------------------------------------------------------------------------------------------------------------------------------------------------------------------------------------------------------------------------------------------------------------------------------------------------------------------------------------------------------------------------------------------------------------------------------------------------------------------------------------------------------------------------------------------------------------------------------|-----|------|-------|-------|-------|-------|-------|-------|-------|-------|--------|---------|
| Grade     |                                                                                                                                                                                                                                                                                                                                                                                                                                                                                                                                                                                                                                                                                                                                                                                                                                                                                                                                                                                                                                                                                                                                                                                                                                                                                                                                                                                                                                                                                                                                                                                                                                                                                                                                                                                                                                                                                                                                                                                                                                                                                                                                | UG  | E    | E+    | D     | D+    | С     | C+    | В     | B+    | Α     | A+     | Total   |
| Male      | n                                                                                                                                                                                                                                                                                                                                                                                                                                                                                                                                                                                                                                                                                                                                                                                                                                                                                                                                                                                                                                                                                                                                                                                                                                                                                                                                                                                                                                                                                                                                                                                                                                                                                                                                                                                                                                                                                                                                                                                                                                                                                                                              | 3   | 3    | 1     | 9     | 22    | 38    | 51    | 64    | 84    | 83    | 64     | 422     |
|           | %                                                                                                                                                                                                                                                                                                                                                                                                                                                                                                                                                                                                                                                                                                                                                                                                                                                                                                                                                                                                                                                                                                                                                                                                                                                                                                                                                                                                                                                                                                                                                                                                                                                                                                                                                                                                                                                                                                                                                                                                                                                                                                                              | 1   | 1    | 0     | 2     | 5     | 9     | 12    | 15    | 20    | 20    | 15     | 100     |
| Female    | n                                                                                                                                                                                                                                                                                                                                                                                                                                                                                                                                                                                                                                                                                                                                                                                                                                                                                                                                                                                                                                                                                                                                                                                                                                                                                                                                                                                                                                                                                                                                                                                                                                                                                                                                                                                                                                                                                                                                                                                                                                                                                                                              | 2   | 1    | 4     | 11    | 18    | 43    | 60    | 66    | 90    | 81    | 82     | 458     |
|           | %                                                                                                                                                                                                                                                                                                                                                                                                                                                                                                                                                                                                                                                                                                                                                                                                                                                                                                                                                                                                                                                                                                                                                                                                                                                                                                                                                                                                                                                                                                                                                                                                                                                                                                                                                                                                                                                                                                                                                                                                                                                                                                                              | 0   | О    | 1     | 2     | 4     | 9     | 13    | 14    | 20    | 18    | 18     | 100     |
| All       | n                                                                                                                                                                                                                                                                                                                                                                                                                                                                                                                                                                                                                                                                                                                                                                                                                                                                                                                                                                                                                                                                                                                                                                                                                                                                                                                                                                                                                                                                                                                                                                                                                                                                                                                                                                                                                                                                                                                                                                                                                                                                                                                              | 5   | 4    | 5     | 20    | 40    | 81    | 111   | 130   | 174   | 164   | 146    | 880     |
|           | %                                                                                                                                                                                                                                                                                                                                                                                                                                                                                                                                                                                                                                                                                                                                                                                                                                                                                                                                                                                                                                                                                                                                                                                                                                                                                                                                                                                                                                                                                                                                                                                                                                                                                                                                                                                                                                                                                                                                                                                                                                                                                                                              | 1   | 0    | 1     | 2     | 5     | 9     | 13    | 15    | 20    | 19    | 17     | 100     |
| Cumul     | n                                                                                                                                                                                                                                                                                                                                                                                                                                                                                                                                                                                                                                                                                                                                                                                                                                                                                                                                                                                                                                                                                                                                                                                                                                                                                                                                                                                                                                                                                                                                                                                                                                                                                                                                                                                                                                                                                                                                                                                                                                                                                                                              | 5   | 9    | 14    | 34    | 74    | 155   | 266   | 396   | 570   | 734   | 880    |         |
|           | %                                                                                                                                                                                                                                                                                                                                                                                                                                                                                                                                                                                                                                                                                                                                                                                                                                                                                                                                                                                                                                                                                                                                                                                                                                                                                                                                                                                                                                                                                                                                                                                                                                                                                                                                                                                                                                                                                                                                                                                                                                                                                                                              | 1   | 1    | 2     | 4     | 8     | 18    | 30    | 45    | 65    | 83    | 100    |         |
| Score Rai | nges                                                                                                                                                                                                                                                                                                                                                                                                                                                                                                                                                                                                                                                                                                                                                                                                                                                                                                                                                                                                                                                                                                                                                                                                                                                                                                                                                                                                                                                                                                                                                                                                                                                                                                                                                                                                                                                                                                                                                                                                                                                                                                                           | o-8 | 9-14 | 15-31 | 32-37 | 38-44 | 45-52 | 53-61 | 62-68 | 69-78 | 79-89 | 90-100 | Max 100 |