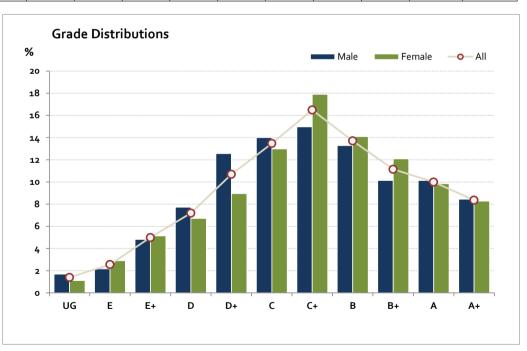

# Graded Assessment 3 WRITTEN EXAMINATION 2014

Table of Grade Distributions: male, female and all students assessed

|           | and or drawe Plantagetons. Hard from an analysis and an according assessed |     |      |       |       |       |       |       |       |       |        |         |         |
|-----------|----------------------------------------------------------------------------|-----|------|-------|-------|-------|-------|-------|-------|-------|--------|---------|---------|
| Grade     |                                                                            | UG  | E    | E+    | D     | D+    | c     | C+    | В     | B+    | Α      | A+      | Total   |
| Male      | n                                                                          | 7   | 9    | 20    | 32    | 52    | 58    | 62    | 55    | 42    | 42     | 35      | 414     |
|           | %                                                                          | 2   | 2    | 5     | 8     | 13    | 14    | 15    | 13    | 10    | 10     | 8       | 100     |
| Female    | n                                                                          | 5   | 13   | 23    | 30    | 40    | 58    | 80    | 63    | 54    | 44     | 37      | 447     |
|           | %                                                                          | 1   | 3    | 5     | 7     | 9     | 13    | 18    | 14    | 12    | 10     | 8       | 100     |
| All       | n                                                                          | 12  | 22   | 43    | 62    | 92    | 116   | 142   | 118   | 96    | 86     | 72      | 861     |
|           | %                                                                          | 1   | 3    | 5     | 7     | 11    | 13    | 16    | 14    | 11    | 10     | 8       | 100     |
| Cumul     | n                                                                          | 12  | 34   | 77    | 139   | 231   | 347   | 489   | 607   | 703   | 789    | 861     |         |
|           | %                                                                          | 1   | 4    | 9     | 16    | 27    | 40    | 57    | 70    | 82    | 92     | 100     |         |
| Score Rai | nges                                                                       | 0-5 | 6-12 | 13-19 | 20-31 | 32-44 | 45-54 | 55-67 | 68-79 | 80-89 | 90-101 | 102-120 | Max 120 |