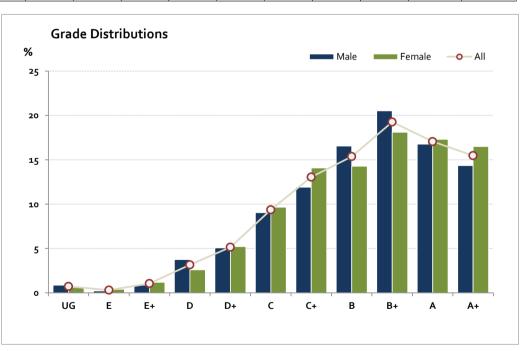

# Graded Assessment 1 COURSEWORK UNIT 3 2014

Table of Grade Distributions: male, female and all students assessed

| Grade    |      | UG  | E   | E+    | D     | D+    | С     | C+    | В     | B+    | Α     | A+     | Total   |
|----------|------|-----|-----|-------|-------|-------|-------|-------|-------|-------|-------|--------|---------|
| Male     | n    | 4   | 1   | 4     | 17    | 23    | 41    | 54    | 75    | 93    | 76    | 65     | 453     |
|          | %    | 1   | 0   | 1     | 4     | 5     | 9     | 12    | 17    | 21    | 17    | 14     | 100     |
| Female   | n    | 3   | 2   | 6     | 13    | 26    | 48    | 70    | 71    | 90    | 86    | 82     | 497     |
|          | %    | 1   | О   | 1     | 3     | 5     | 10    | 14    | 14    | 18    | 17    | 16     | 100     |
| All      | n    | 7   | 3   | 10    | 30    | 49    | 89    | 124   | 146   | 183   | 162   | 147    | 950     |
|          | %    | 1   | О   | 1     | 3     | 5     | 9     | 13    | 15    | 19    | 17    | 15     | 100     |
| Cumul    | n    | 7   | 10  | 20    | 50    | 99    | 188   | 312   | 458   | 641   | 803   | 950    |         |
|          | %    | 1   | 1   | 2     | 5     | 10    | 20    | 33    | 48    | 67    | 85    | 100    |         |
| Score Ra | nges | 0-6 | 7-9 | 10-19 | 20-33 | 34-43 | 44-53 | 54-61 | 62-67 | 68-77 | 78-88 | 89-100 | Max 100 |