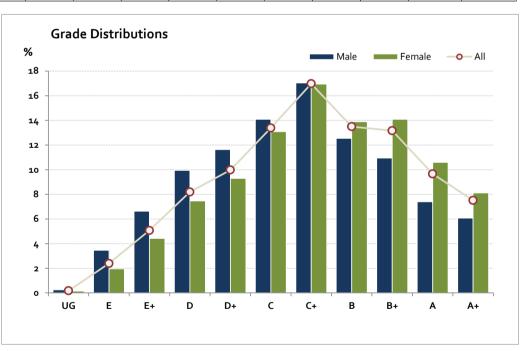

# Graded Assessment 1 COURSEWORK UNIT 3 2014

Table of Grade Distributions: male, female and all students assessed

|           |      |     |      |       |       |       | 1     |       |        |        |        |        |         |
|-----------|------|-----|------|-------|-------|-------|-------|-------|--------|--------|--------|--------|---------|
| Grade     |      | UG  | E    | E+    | D     | D+    | С     | C+    | В      | B+     | Α      | A+     | Total   |
| Male      | n    | 12  | 167  | 320   | 480   | 561   | 68o   | 822   | 605    | 528    | 357    | 293    | 4,825   |
|           | %    | О   | 3    | 7     | 10    | 12    | 14    | 17    | 13     | 11     | 7      | 6      | 100     |
| Female    | n    | 17  | 227  | 514   | 867   | 1,079 | 1,520 | 1,969 | 1,613  | 1,636  | 1,231  | 943    | 11,616  |
|           | %    | О   | 2    | 4     | 7     | 9     | 13    | 17    | 14     | 14     | 11     | 8      | 100     |
| All       | n    | 29  | 394  | 834   | 1,347 | 1,640 | 2,200 | 2,791 | 2,218  | 2,164  | 1,588  | 1,236  | 16,441  |
|           | %    | 0   | 2    | 5     | 8     | 10    | 13    | 17    | 13     | 13     | 10     | 8      | 100     |
| Cumul     | n    | 29  | 423  | 1,257 | 2,604 | 4,244 | 6,444 | 9,235 | 11,453 | 13,617 | 15,205 | 16,441 |         |
|           | %    | 0   | 3    | 8     | 16    | 26    | 39    | 56    | 70     | 83     | 92     | 100    |         |
| Score Rai | nges | 0-8 | 9-39 | 40-50 | 51-57 | 58-63 | 64-70 | 71-78 | 79-84  | 85-90  | 91-95  | 96-100 | Max 100 |