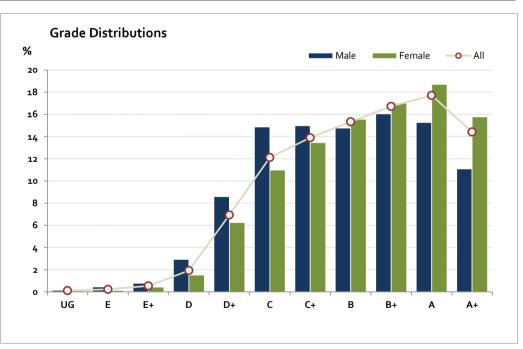

### Graded Assessment 2 COURSEWORK UNIT 4 2014

Table of Grade Distributions: male, female and all students assessed

|           |      |     | iis. iiiaic, i |       |       |       | -     |       |       |        |        |        |         |
|-----------|------|-----|----------------|-------|-------|-------|-------|-------|-------|--------|--------|--------|---------|
| Grade     |      | UG  | E              | E+    | D     | D+    | С     | C+    | В     | B+     | Α      | A+     | Total   |
| Male      | n    | 7   | 21             | 36    | 134   | 393   | 680   | 685   | 675   | 734    | 698    | 507    | 4,570   |
|           | %    | 0   | o              | 1     | 3     | 9     | 15    | 15    | 15    | 16     | 15     | 11     | 100     |
| Female    | n    | 12  | 16             | 50    | 170   | 699   | 1,229 | 1,505 | 1,741 | 1,901  | 2,092  | 1,765  | 11,180  |
|           | %    | 0   | 0              | 0     | 2     | 6     | 11    | 13    | 16    | 17     | 19     | 16     | 100     |
| All       | n    | 19  | 37             | 86    | 304   | 1,092 | 1,909 | 2,190 | 2,416 | 2,635  | 2,790  | 2,272  | 15,750  |
|           | %    | 0   | 0              | 1     | 2     | 7     | 12    | 14    | 15    | 17     | 18     | 14     | 100     |
| Cumul     | n    | 19  | 56             | 142   | 446   | 1,538 | 3,447 | 5,637 | 8,053 | 10,688 | 13,478 | 15,750 |         |
|           | %    | 0   | 0              | 1     | 3     | 10    | 22    | 36    | 51    | 68     | 86     | 100    |         |
| Score Rai | nges | 0-8 | 9-19           | 20-31 | 32-40 | 41-50 | 51-59 | 60-67 | 68-75 | 76-83  | 84-92  | 93-100 | Max 100 |