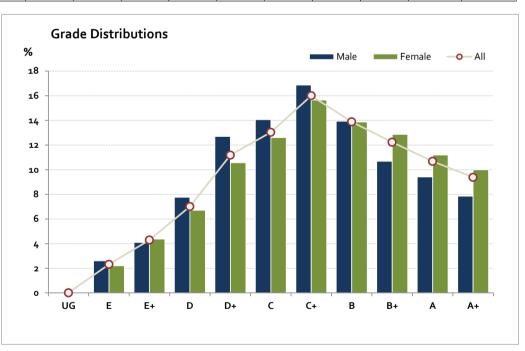

# Graded Assessment 3 WRITTEN EXAMINATION 2014

Table of Grade Distributions: male, female and all students assessed

|          |      |      | · ·   |       |        |         |         |         |         |         |         |         |         |
|----------|------|------|-------|-------|--------|---------|---------|---------|---------|---------|---------|---------|---------|
| Grade    |      | UG   | E     | E+    | D      | D+      | c       | C+      | В       | B+      | Α       | A+      | Total   |
| Male     | n    | 2    | 117   | 184   | 349    | 571     | 632     | 758     | 626     | 480     | 423     | 353     | 4,495   |
|          | %    | О    | 3     | 4     | 8      | 13      | 14      | 17      | 14      | 11      | 9       | 8       | 100     |
| Female   | n    | 0    | 243   | 482   | 740    | 1,166   | 1,392   | 1,727   | 1,530   | 1,420   | 1,235   | 1,104   | 11,039  |
|          | %    | 0    | 2     | 4     | 7      | 11      | 13      | 16      | 14      | 13      | 11      | 10      | 100     |
| All      | n    | 2    | 360   | 666   | 1,089  | 1,737   | 2,024   | 2,485   | 2,156   | 1,900   | 1,658   | 1,457   | 15,534  |
|          | %    | 0    | 2     | 4     | 7      | 11      | 13      | 16      | 14      | 12      | 11      | 9       | 100     |
| Cumul    | n    | 2    | 362   | 1,028 | 2,117  | 3,854   | 5,878   | 8,363   | 10,519  | 12,419  | 14,077  | 15,534  |         |
|          | %    | 0    | 2     | 7     | 14     | 25      | 38      | 54      | 68      | 80      | 91      | 100     |         |
| Score Ra | nges | 0-29 | 30-69 | 70-88 | 89-106 | 107-128 | 129-151 | 152-176 | 177-196 | 197-214 | 215-231 | 232-280 | Max 280 |