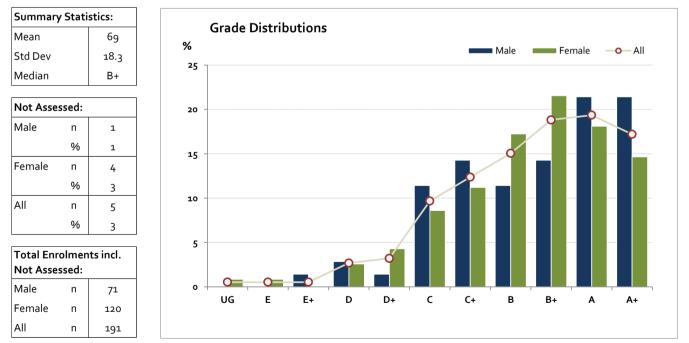

### Graded Assessment 1 COURSEWORK UNIT 3

2014

| Grade     |      | UG  | E     | E+    | D     | D+    | С     | C+    | В     | B+    | A     | A+     | Total   |
|-----------|------|-----|-------|-------|-------|-------|-------|-------|-------|-------|-------|--------|---------|
| Male      | n    | 0   | 0     | 1     | 2     | 1     | 8     | 10    | 8     | 10    | 15    | 15     | 70      |
|           | %    | о   | о     | 1     | 3     | 1     | 11    | 14    | 11    | 14    | 21    | 21     | 100     |
| Female    | n    | 1   | 1     | 0     | 3     | 5     | 10    | 13    | 20    | 25    | 21    | 17     | 116     |
|           | %    | 1   | 1     | о     | 3     | 4     | 9     | 11    | 17    | 22    | 18    | 15     | 100     |
| All       | n    | 1   | 1     | 1     | 5     | 6     | 18    | 23    | 28    | 35    | 36    | 32     | 186     |
|           | %    | 1   | 1     | 1     | 3     | 3     | 10    | 12    | 15    | 19    | 19    | 17     | 100     |
| Cumul     | n    | 1   | 2     | 3     | 8     | 14    | 32    | 55    | 83    | 118   | 154   | 186    |         |
|           | %    | 1   | 1     | 2     | 4     | 8     | 17    | 30    | 45    | 63    | 83    | 100    |         |
| Score Rai | nges | 0-9 | 10-19 | 20-25 | 26-35 | 36-40 | 41-51 | 52-60 | 61-68 | 69-77 | 78-86 | 87-100 | Max 100 |