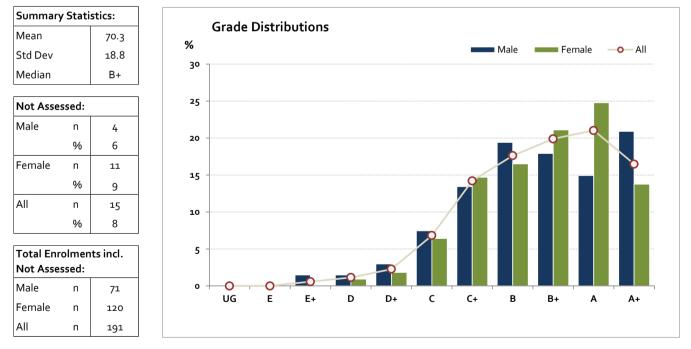

### Graded Assessment 2 COURSEWORK UNIT 4

2014

| Grade     |      | UG  | E     | E+    | D     | D+    | C     | C+    | В     | B+    | A     | A+     | Total   |
|-----------|------|-----|-------|-------|-------|-------|-------|-------|-------|-------|-------|--------|---------|
| Male      | n    | 0   | 0     | 1     | 1     | 2     | 5     | 9     | 13    | 12    | 10    | 14     | 67      |
|           | %    | о   | о     | 1     | 1     | 3     | 7     | 13    | 19    | 18    | 15    | 21     | 100     |
| Female    | n    | 0   | 0     | 0     | 1     | 2     | 7     | 16    | 18    | 23    | 27    | 15     | 109     |
|           | %    | о   | о     | о     | 1     | 2     | 6     | 15    | 17    | 21    | 25    | 14     | 100     |
| All       | n    | 0   | 0     | 1     | 2     | 4     | 12    | 25    | 31    | 35    | 37    | 29     | 176     |
|           | %    | о   | о     | 1     | 1     | 2     | 7     | 14    | 18    | 20    | 21    | 16     | 100     |
| Cumul     | n    | 0   | 0     | 1     | 3     | 7     | 19    | 44    | 75    | 110   | 147   | 176    |         |
|           | %    | о   | о     | 1     | 2     | 4     | 11    | 25    | 43    | 63    | 84    | 100    |         |
| Score Rai | nges | 0-9 | 10-19 | 20-22 | 23-25 | 26-31 | 32-45 | 46-59 | 60-68 | 69-79 | 80-90 | 91-100 | Max 100 |