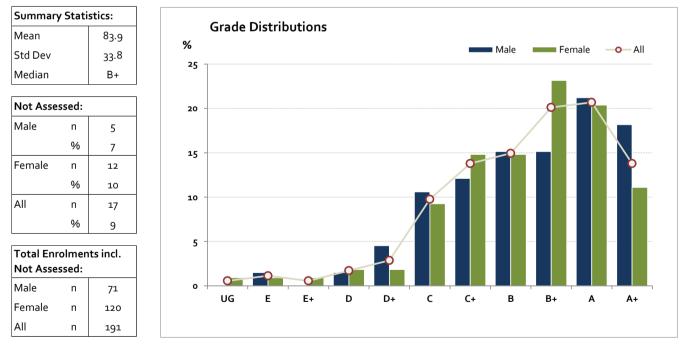

#### Graded Assessment 3 WRITTEN EXAMINATION

2014

| Grade    |      | UG  | E    | E+    | D     | D+    | С     | C+    | В     | B+     | A       | A+      | Total   |
|----------|------|-----|------|-------|-------|-------|-------|-------|-------|--------|---------|---------|---------|
| Male     | n    | 0   | 1    | 0     | 1     | 3     | 7     | 8     | 10    | 10     | 14      | 12      | 66      |
|          | %    | 0   | 2    | 0     | 2     | 5     | 11    | 12    | 15    | 15     | 21      | 18      | 100     |
| Female   | n    | 1   | 1    | 1     | 2     | 2     | 10    | 16    | 16    | 25     | 22      | 12      | 108     |
|          | %    | 1   | 1    | 1     | 2     | 2     | 9     | 15    | 15    | 23     | 20      | 11      | 100     |
| All      | n    | 1   | 2    | 1     | 3     | 5     | 17    | 24    | 26    | 35     | 36      | 24      | 174     |
|          | %    | 1   | 1    | 1     | 2     | 3     | 10    | 14    | 15    | 20     | 21      | 14      | 100     |
| Cumul    | n    | 1   | 3    | 4     | 7     | 12    | 29    | 53    | 79    | 114    | 150     | 174     |         |
|          | %    | 1   | 2    | 2     | 4     | 7     | 17    | 30    | 45    | 66     | 86      | 100     |         |
| Score Ra | nges | o-6 | 7-11 | 12-13 | 14-22 | 23-29 | 30-49 | 50-67 | 68-83 | 84-100 | 101-123 | 124-160 | Max 160 |