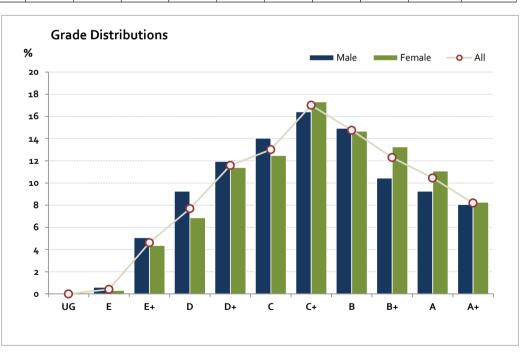

# Graded Assessment 2 STAGECRAFT EXAMINATION 2014

Table of Grade Distributions: male, female and all students assessed

| Grade    |      | UG   | E     | E+     | D       | D+      | С       | C+      | В       | B+      | Α       | A+      | Total   |
|----------|------|------|-------|--------|---------|---------|---------|---------|---------|---------|---------|---------|---------|
| Male     | n    | 0    | 2     | 17     | 31      | 40      | 47      | 55      | 50      | 35      | 31      | 27      | 335     |
|          | %    | О    | 1     | 5      | 9       | 12      | 14      | 16      | 15      | 10      | 9       | 8       | 100     |
| Female   | n    | 0    | 2     | 28     | 44      | 73      | 80      | 111     | 94      | 85      | 71      | 53      | 641     |
|          | %    | О    | О     | 4      | 7       | 11      | 12      | 17      | 15      | 13      | 11      | 8       | 100     |
| All      | n    | 0    | 4     | 45     | 75      | 113     | 127     | 166     | 144     | 120     | 102     | 80      | 976     |
|          | %    | О    | О     | 5      | 8       | 12      | 13      | 17      | 15      | 12      | 10      | 8       | 100     |
| Cumul    | n    | 0    | 4     | 49     | 124     | 237     | 364     | 530     | 674     | 794     | 896     | 976     |         |
|          | %    | О    | 0     | 5      | 13      | 24      | 37      | 54      | 69      | 81      | 92      | 100     |         |
| Score Ra | nges | 0-29 | 30-64 | 65-127 | 128-156 | 157-179 | 180-197 | 198-215 | 216-233 | 234-250 | 251-276 | 277-300 | Max 300 |