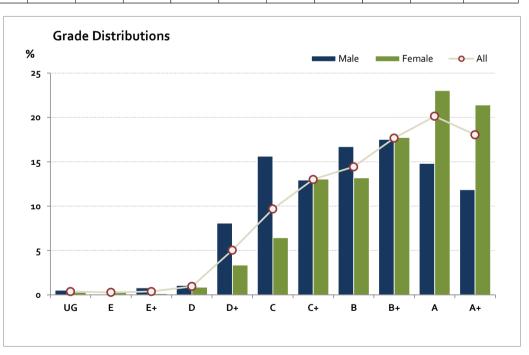

# Graded Assessment 1 COURSEWORK UNIT 3/4 2014

Table of Grade Distributions: male, female and all students assessed

| Table of Grade Distributions. Hale, ferriale and an students assessed |      |     |       |       |       |       |       |        |         |         |         |         |         |
|-----------------------------------------------------------------------|------|-----|-------|-------|-------|-------|-------|--------|---------|---------|---------|---------|---------|
| Grade                                                                 |      | UG  | E     | E+    | D     | D+    | С     | C+     | В       | B+      | Α       | A+      | Total   |
| Male                                                                  | n    | 2   | 0     | 3     | 4     | 30    | 58    | 48     | 62      | 65      | 55      | 44      | 371     |
|                                                                       | %    | 1   | О     | 1     | 1     | 8     | 16    | 13     | 17      | 18      | 15      | 12      | 100     |
| Female                                                                | n    | 2   | 3     | 1     | 6     | 23    | 44    | 89     | 90      | 121     | 157     | 146     | 682     |
|                                                                       | %    | 0   | О     | О     | 1     | 3     | 6     | 13     | 13      | 18      | 23      | 21      | 100     |
| All                                                                   | n    | 4   | 3     | 4     | 10    | 53    | 102   | 137    | 152     | 186     | 212     | 190     | 1,053   |
|                                                                       | %    | 0   | o     | 0     | 1     | 5     | 10    | 13     | 14      | 18      | 20      | 18      | 100     |
| Cumul                                                                 | n    | 4   | 7     | 11    | 21    | 74    | 176   | 313    | 465     | 651     | 863     | 1,053   |         |
|                                                                       | %    | 0   | 1     | 1     | 2     | 7     | 17    | 30     | 44      | 62      | 82      | 100     |         |
| Score Ra                                                              | nges | 0-9 | 10-21 | 22-32 | 33-46 | 47-69 | 70-89 | 90-102 | 103-110 | 111-121 | 122-134 | 135-150 | Max 150 |