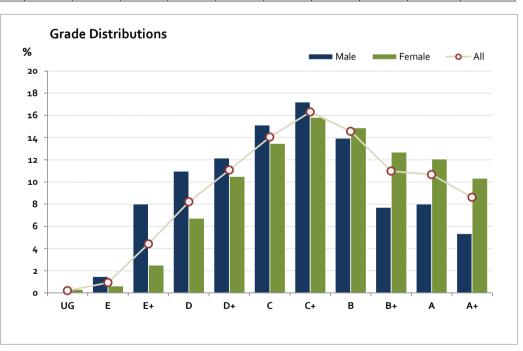

# Graded Assessment 3 WRITTEN EXAMINATION 2014

Table of Grade Distributions: male, female and all students assessed

|          | die of Grade I string termine und un steed in de de service de ser |      |       |       |       |       |       |       |       |       |       |        |         |
|----------|--------------------------------------------------------------------------------------------------------------------------------------------------------------------------------------------------------------------------------------------------------------------------------------------------------------------------------------------------------------------------------------------------------------------------------------------------------------------------------------------------------------------------------------------------------------------------------------------------------------------------------------------------------------------------------------------------------------------------------------------------------------------------------------------------------------------------------------------------------------------------------------------------------------------------------------------------------------------------------------------------------------------------------------------------------------------------------------------------------------------------------------------------------------------------------------------------------------------------------------------------------------------------------------------------------------------------------------------------------------------------------------------------------------------------------------------------------------------------------------------------------------------------------------------------------------------------------------------------------------------------------------------------------------------------------------------------------------------------------------------------------------------------------------------------------------------------------------------------------------------------------------------------------------------------------------------------------------------------------------------------------------------------------------------------------------------------------------------------------------------------------|------|-------|-------|-------|-------|-------|-------|-------|-------|-------|--------|---------|
| Grade    |                                                                                                                                                                                                                                                                                                                                                                                                                                                                                                                                                                                                                                                                                                                                                                                                                                                                                                                                                                                                                                                                                                                                                                                                                                                                                                                                                                                                                                                                                                                                                                                                                                                                                                                                                                                                                                                                                                                                                                                                                                                                                                                                | UG   | E     | E+    | D     | D+    | С     | C+    | В     | B+    | Α     | A+     | Total   |
| Male     | n                                                                                                                                                                                                                                                                                                                                                                                                                                                                                                                                                                                                                                                                                                                                                                                                                                                                                                                                                                                                                                                                                                                                                                                                                                                                                                                                                                                                                                                                                                                                                                                                                                                                                                                                                                                                                                                                                                                                                                                                                                                                                                                              | 0    | 5     | 27    | 37    | 41    | 51    | 58    | 47    | 26    | 27    | 18     | 337     |
|          | %                                                                                                                                                                                                                                                                                                                                                                                                                                                                                                                                                                                                                                                                                                                                                                                                                                                                                                                                                                                                                                                                                                                                                                                                                                                                                                                                                                                                                                                                                                                                                                                                                                                                                                                                                                                                                                                                                                                                                                                                                                                                                                                              | О    | 1     | 8     | 11    | 12    | 15    | 17    | 14    | 8     | 8     | 5      | 100     |
| Female   | n                                                                                                                                                                                                                                                                                                                                                                                                                                                                                                                                                                                                                                                                                                                                                                                                                                                                                                                                                                                                                                                                                                                                                                                                                                                                                                                                                                                                                                                                                                                                                                                                                                                                                                                                                                                                                                                                                                                                                                                                                                                                                                                              | 2    | 4     | 16    | 43    | 67    | 86    | 101   | 95    | 81    | 77    | 66     | 638     |
|          | %                                                                                                                                                                                                                                                                                                                                                                                                                                                                                                                                                                                                                                                                                                                                                                                                                                                                                                                                                                                                                                                                                                                                                                                                                                                                                                                                                                                                                                                                                                                                                                                                                                                                                                                                                                                                                                                                                                                                                                                                                                                                                                                              | 0    | 1     | 3     | 7     | 11    | 13    | 16    | 15    | 13    | 12    | 10     | 100     |
| All      | n                                                                                                                                                                                                                                                                                                                                                                                                                                                                                                                                                                                                                                                                                                                                                                                                                                                                                                                                                                                                                                                                                                                                                                                                                                                                                                                                                                                                                                                                                                                                                                                                                                                                                                                                                                                                                                                                                                                                                                                                                                                                                                                              | 2    | 9     | 43    | 80    | 108   | 137   | 159   | 142   | 107   | 104   | 84     | 975     |
|          | %                                                                                                                                                                                                                                                                                                                                                                                                                                                                                                                                                                                                                                                                                                                                                                                                                                                                                                                                                                                                                                                                                                                                                                                                                                                                                                                                                                                                                                                                                                                                                                                                                                                                                                                                                                                                                                                                                                                                                                                                                                                                                                                              | 0    | 1     | 4     | 8     | 11    | 14    | 16    | 15    | 11    | 11    | 9      | 100     |
| Cumul    | n                                                                                                                                                                                                                                                                                                                                                                                                                                                                                                                                                                                                                                                                                                                                                                                                                                                                                                                                                                                                                                                                                                                                                                                                                                                                                                                                                                                                                                                                                                                                                                                                                                                                                                                                                                                                                                                                                                                                                                                                                                                                                                                              | 2    | 11    | 54    | 134   | 242   | 379   | 538   | 68o   | 787   | 891   | 975    |         |
|          | %                                                                                                                                                                                                                                                                                                                                                                                                                                                                                                                                                                                                                                                                                                                                                                                                                                                                                                                                                                                                                                                                                                                                                                                                                                                                                                                                                                                                                                                                                                                                                                                                                                                                                                                                                                                                                                                                                                                                                                                                                                                                                                                              | 0    | 1     | 6     | 14    | 25    | 39    | 55    | 70    | 81    | 91    | 100    |         |
| Score Ra | nges                                                                                                                                                                                                                                                                                                                                                                                                                                                                                                                                                                                                                                                                                                                                                                                                                                                                                                                                                                                                                                                                                                                                                                                                                                                                                                                                                                                                                                                                                                                                                                                                                                                                                                                                                                                                                                                                                                                                                                                                                                                                                                                           | 0-10 | 11-20 | 21-34 | 35-43 | 44-50 | 51-56 | 57-63 | 64-69 | 70-75 | 76-82 | 83-100 | Max 100 |