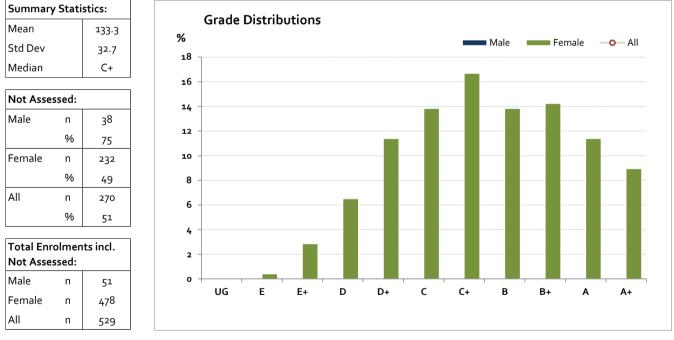

## Graded Assessment 2 WRITTEN EXAMINATION

2014

| Grade    |      | UG   | E     | E+    | D     | D+     | с       | C+      | В       | B+      | Α       | A+      | Total   |
|----------|------|------|-------|-------|-------|--------|---------|---------|---------|---------|---------|---------|---------|
| Male     | n    | 0    | 0     | 1     | 2     | 1      | 6       | 1       | 1       | 0       | 1       | 0       | 13      |
|          | %    | о    | о     | 8     | 15    | 8      | 46      | 8       | 8       | о       | 8       | о       | 100     |
| Female   | n    | 0    | 1     | 7     | 16    | 28     | 34      | 41      | 34      | 35      | 28      | 22      | 246     |
|          | %    | 0    | о     | 3     | 7     | 11     | 14      | 17      | 14      | 14      | 11      | 9       | 100     |
| All      | n    | 0    | 1     | 8     | 18    | 29     | 40      | 42      | 35      | 35      | 29      | 22      | 259     |
|          | %    | 0    | о     | 3     | 7     | 11     | 15      | 16      | 14      | 14      | 11      | 8       | 100     |
| Cumul    | n    | 0    | 1     | 9     | 27    | 56     | 96      | 138     | 173     | 208     | 237     | 259     |         |
|          | %    | 0    | о     | 3     | 10    | 22     | 37      | 53      | 67      | 80      | 92      | 100     |         |
| Score Ra | nges | 0-11 | 12-29 | 30-57 | 58-88 | 89-113 | 114-128 | 129-142 | 143-151 | 152-161 | 162-171 | 172-200 | Max 200 |

Male numbers are too low for a graph to be meaningful

The Victorian Curriculum and Assessment Authority provides high quality curriculum, assessment and reporting that enables individual lifelong learning.