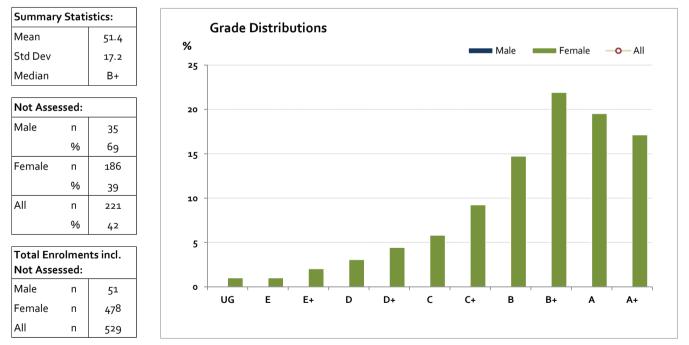

## Graded Assessment 1 COURSEWORK

2014

| Table of G | irade 🛛 | Distributio | ns: male, f | emale and | all studen | ts assessed | b     |       |       |       |       |       |        |
|------------|---------|-------------|-------------|-----------|------------|-------------|-------|-------|-------|-------|-------|-------|--------|
| Grade      |         | UG          | E           | E+        | D          | D+          | с     | C+    | В     | B+    | Α     | A+    | Total  |
| Male       | n       | 0           | 1           | 1         | 2          | 1           | 0     | 4     | 2     | 1     | 1     | 3     | 16     |
|            | %       | о           | 6           | 6         | 13         | 6           | о     | 25    | 13    | 6     | 6     | 19    | 100    |
| Female     | n       | 3           | 3           | 6         | 9          | 13          | 17    | 27    | 43    | 64    | 57    | 50    | 292    |
|            | %       | 1           | 1           | 2         | 3          | 4           | 6     | 9     | 15    | 22    | 20    | 17    | 100    |
| All        | n       | 3           | 4           | 7         | 11         | 14          | 17    | 31    | 45    | 65    | 58    | 53    | 308    |
|            | %       | 1           | 1           | 2         | 4          | 5           | 6     | 10    | 15    | 21    | 19    | 17    | 100    |
| Cumul      | n       | 3           | 7           | 14        | 25         | 39          | 56    | 87    | 132   | 197   | 255   | 308   |        |
|            | %       | 1           | 2           | 5         | 8          | 13          | 18    | 28    | 43    | 64    | 83    | 100   |        |
| Score Rar  | nges    | o-6         | 7-8         | 9-11      | 12-18      | 19-29       | 30-40 | 41-45 | 46-54 | 55-60 | 61-66 | 67-75 | Max 75 |

Male numbers are too low for a graph to be meaningful

The Victorian Curriculum and Assessment Authority provides high quality curriculum, assessment and reporting that enables individual lifelong learning.