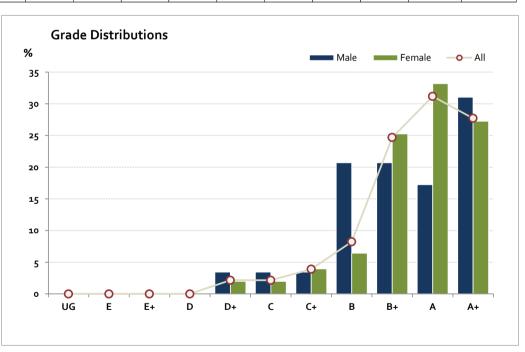

## Graded Assessment 1 COURSEWORK 2014

Table of Grade Distributions: male, female and all students assessed

| Table of C | lable of Grade Distributions: male, female and all students assessed |      |       |       |       |       |       |       |       |       |       |       |        |
|------------|----------------------------------------------------------------------|------|-------|-------|-------|-------|-------|-------|-------|-------|-------|-------|--------|
| Grade      |                                                                      | UG   | E     | E+    | D     | D+    | С     | C+    | В     | B+    | Α     | A+    | Total  |
| Male       | n                                                                    | 0    | 0     | 0     | 0     | 1     | 1     | 1     | 6     | 6     | 5     | 9     | 29     |
|            | %                                                                    | 0    | 0     | 0     | 0     | 3     | 3     | 3     | 21    | 21    | 17    | 31    | 100    |
| Female     | n                                                                    | О    | О     | О     | О     | 4     | 4     | 8     | 13    | 51    | 67    | 55    | 202    |
|            | %                                                                    | 0    | 0     | 0     | 0     | 2     | 2     | 4     | 6     | 25    | 33    | 27    | 100    |
| All        | n                                                                    | О    | О     | 0     | О     | 5     | 5     | 9     | 19    | 57    | 72    | 64    | 231    |
|            | %                                                                    | 0    | 0     | 0     | 0     | 2     | 2     | 4     | 8     | 25    | 31    | 28    | 100    |
| Cumul      | n                                                                    | О    | О     | 0     | О     | 5     | 10    | 19    | 38    | 95    | 167   | 231   |        |
|            | %                                                                    | 0    | 0     | 0     | 0     | 2     | 4     | 8     | 16    | 41    | 72    | 100   |        |
| Score Ra   | nges                                                                 | 0-10 | 11-13 | 14-16 | 17-19 | 20-24 | 25-31 | 32-36 | 37-45 | 46-55 | 56-71 | 72-75 | Max 75 |