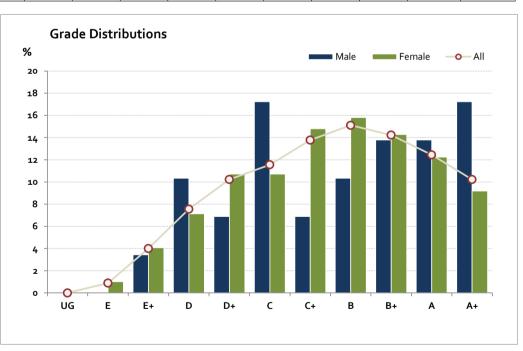

## Graded Assessment 2 PERFORMANCE EXAMINATION 2014

Table of Grade Distributions: male, female and all students assessed

| added to didded a state of the |      |      |        |         |         |         |         |         |         |         |         |         |         |
|-------------------------------------------------------------------------------------------------------------------------------------------------------------------------------------------------------------------------------------------------------------------------------------------------------------------------------------------------------------------------------------------------------------------------------------------------------------------------------------------------------------------------------------------------------------------------------------------------------------------------------------------------------------------------------------------------------------------------------------------------------------------------------------------------------------------------------------------------------------------------------------------------------------------------------------------------------------------------------------------------------------------------------------------------------------------------------------------------------------------------------------------------------------------------------------------------------------------------------------------------------------------------------------------------------------------------------------------------------------------------------------------------------------------------------------------------------------------------------------------------------------------------------------------------------------------------------------------------------------------------------------------------------------------------------------------------------------------------------------------------------------------------------------------------------------------------------------------------------------------------------------------------------------------------------------------------------------------------------------------------------------------------------------------------------------------------------------------------------------------------------|------|------|--------|---------|---------|---------|---------|---------|---------|---------|---------|---------|---------|
| Grade                                                                                                                                                                                                                                                                                                                                                                                                                                                                                                                                                                                                                                                                                                                                                                                                                                                                                                                                                                                                                                                                                                                                                                                                                                                                                                                                                                                                                                                                                                                                                                                                                                                                                                                                                                                                                                                                                                                                                                                                                                                                                                                         |      | UG   | E      | E+      | D       | D+      | c       | C+      | В       | B+      | Α       | A+      | Total   |
| Male                                                                                                                                                                                                                                                                                                                                                                                                                                                                                                                                                                                                                                                                                                                                                                                                                                                                                                                                                                                                                                                                                                                                                                                                                                                                                                                                                                                                                                                                                                                                                                                                                                                                                                                                                                                                                                                                                                                                                                                                                                                                                                                          | n    | 0    | 0      | 1       | 3       | 2       | 5       | 2       | 3       | 4       | 4       | 5       | 29      |
|                                                                                                                                                                                                                                                                                                                                                                                                                                                                                                                                                                                                                                                                                                                                                                                                                                                                                                                                                                                                                                                                                                                                                                                                                                                                                                                                                                                                                                                                                                                                                                                                                                                                                                                                                                                                                                                                                                                                                                                                                                                                                                                               | %    | О    | О      | 3       | 10      | 7       | 17      | 7       | 10      | 14      | 14      | 17      | 100     |
| Female                                                                                                                                                                                                                                                                                                                                                                                                                                                                                                                                                                                                                                                                                                                                                                                                                                                                                                                                                                                                                                                                                                                                                                                                                                                                                                                                                                                                                                                                                                                                                                                                                                                                                                                                                                                                                                                                                                                                                                                                                                                                                                                        | n    | 0    | 2      | 8       | 14      | 21      | 21      | 29      | 31      | 28      | 24      | 18      | 196     |
|                                                                                                                                                                                                                                                                                                                                                                                                                                                                                                                                                                                                                                                                                                                                                                                                                                                                                                                                                                                                                                                                                                                                                                                                                                                                                                                                                                                                                                                                                                                                                                                                                                                                                                                                                                                                                                                                                                                                                                                                                                                                                                                               | %    | О    | 1      | 4       | 7       | 11      | 11      | 15      | 16      | 14      | 12      | 9       | 100     |
| All                                                                                                                                                                                                                                                                                                                                                                                                                                                                                                                                                                                                                                                                                                                                                                                                                                                                                                                                                                                                                                                                                                                                                                                                                                                                                                                                                                                                                                                                                                                                                                                                                                                                                                                                                                                                                                                                                                                                                                                                                                                                                                                           | n    | 0    | 2      | 9       | 17      | 23      | 26      | 31      | 34      | 32      | 28      | 23      | 225     |
|                                                                                                                                                                                                                                                                                                                                                                                                                                                                                                                                                                                                                                                                                                                                                                                                                                                                                                                                                                                                                                                                                                                                                                                                                                                                                                                                                                                                                                                                                                                                                                                                                                                                                                                                                                                                                                                                                                                                                                                                                                                                                                                               | %    | О    | 1      | 4       | 8       | 10      | 12      | 14      | 15      | 14      | 12      | 10      | 100     |
| Cumul                                                                                                                                                                                                                                                                                                                                                                                                                                                                                                                                                                                                                                                                                                                                                                                                                                                                                                                                                                                                                                                                                                                                                                                                                                                                                                                                                                                                                                                                                                                                                                                                                                                                                                                                                                                                                                                                                                                                                                                                                                                                                                                         | n    | О    | 2      | 11      | 28      | 51      | 77      | 108     | 142     | 174     | 202     | 225     |         |
|                                                                                                                                                                                                                                                                                                                                                                                                                                                                                                                                                                                                                                                                                                                                                                                                                                                                                                                                                                                                                                                                                                                                                                                                                                                                                                                                                                                                                                                                                                                                                                                                                                                                                                                                                                                                                                                                                                                                                                                                                                                                                                                               | %    | О    | 1      | 5       | 12      | 23      | 34      | 48      | 63      | 77      | 90      | 100     |         |
| Score Rai                                                                                                                                                                                                                                                                                                                                                                                                                                                                                                                                                                                                                                                                                                                                                                                                                                                                                                                                                                                                                                                                                                                                                                                                                                                                                                                                                                                                                                                                                                                                                                                                                                                                                                                                                                                                                                                                                                                                                                                                                                                                                                                     | nges | 0-29 | 30-159 | 160-190 | 191-258 | 259-308 | 309-343 | 344-383 | 384-449 | 450-524 | 525-590 | 591-600 | Max 600 |