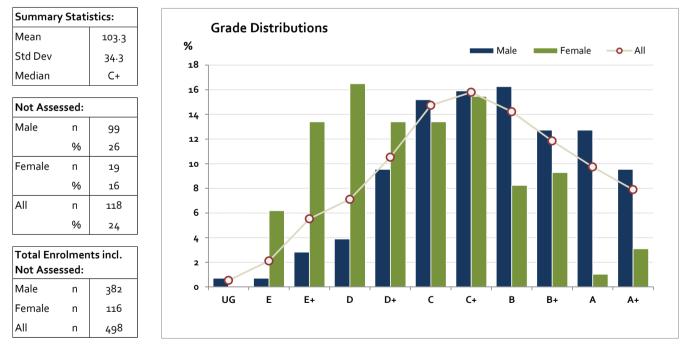

## Graded Assessment 2 AURAL AND WRITTEN EXAMINATION

2014

| Table of G | Grade 🛛 | Distributio | ns: male, f | emale and | all studen | ts assesse | b     |        |         |         |         |         |         |
|------------|---------|-------------|-------------|-----------|------------|------------|-------|--------|---------|---------|---------|---------|---------|
| Grade      |         | UG          | E           | E+        | D          | D+         | с     | C+     | В       | B+      | A       | A+      | Total   |
| Male       | n       | 2           | 2           | 8         | 11         | 27         | 43    | 45     | 46      | 36      | 36      | 27      | 283     |
|            | %       | 1           | 1           | 3         | 4          | 10         | 15    | 16     | 16      | 13      | 13      | 10      | 100     |
| Female     | n       | 0           | 6           | 13        | 16         | 13         | 13    | 15     | 8       | 9       | 1       | 3       | 97      |
|            | %       | 0           | 6           | 13        | 16         | 13         | 13    | 15     | 8       | 9       | 1       | 3       | 100     |
| All        | n       | 2           | 8           | 21        | 27         | 40         | 56    | 60     | 54      | 45      | 37      | 30      | 380     |
|            | %       | 1           | 2           | 6         | 7          | 11         | 15    | 16     | 14      | 12      | 10      | 8       | 100     |
| Cumul      | n       | 2           | 10          | 31        | 58         | 98         | 154   | 214    | 268     | 313     | 350     | 380     |         |
|            | %       | 1           | 3           | 8         | 15         | 26         | 41    | 56     | 71      | 82      | 92      | 100     |         |
| Score Rai  | nges    | 0-10        | 11-29       | 30-50     | 51-68      | 69-83      | 84-98 | 99-111 | 112-121 | 122-136 | 137-148 | 149-200 | Max 200 |