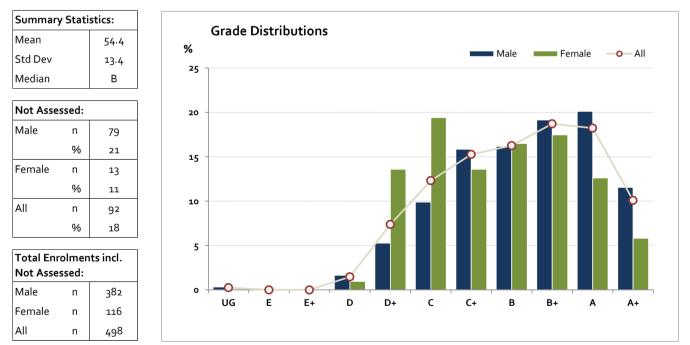

## **Music: Technical Production (VCE VET)**

Graded Assessment 1 COURSEWORK 2014

| Table of G   | Grade D | Distributio | ns: male, f | emale and | all studen | ts assesse | d     |       |       |       |       |       |        |
|--------------|---------|-------------|-------------|-----------|------------|------------|-------|-------|-------|-------|-------|-------|--------|
| Grade        |         | UG          | E           | E+        | D          | D+         | с     | C+    | В     | B+    | A     | A+    | Total  |
| Male         | n       | 1           | 0           | 0         | 5          | 16         | 30    | 48    | 49    | 58    | 61    | 35    | 303    |
|              | %       | 0           | 0           | 0         | 2          | 5          | 10    | 16    | 16    | 19    | 20    | 12    | 100    |
| Female       | n       | 0           | 0           | 0         | 1          | 14         | 20    | 14    | 17    | 18    | 13    | 6     | 103    |
|              | %       | о           | о           | о         | 1          | 14         | 19    | 14    | 17    | 17    | 13    | 6     | 100    |
| All          | n       | 1           | 0           | 0         | 6          | 30         | 50    | 62    | 66    | 76    | 74    | 41    | 406    |
|              | %       | о           | о           | о         | 1          | 7          | 12    | 15    | 16    | 19    | 18    | 10    | 100    |
| Cumul        | n       | 1           | 1           | 1         | 7          | 37         | 87    | 149   | 215   | 291   | 365   | 406   |        |
|              | %       | 0           | 0           | 0         | 2          | 9          | 21    | 37    | 53    | 72    | 90    | 100   |        |
| Score Ranges |         | 0-3         | 4-7         | 8-14      | 15-22      | 23-34      | 35-44 | 45-51 | 52-56 | 57-63 | 64-71 | 72-75 | Max 75 |