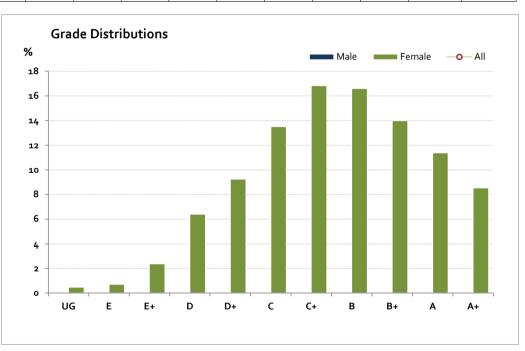

# Graded Assessment 3 WRITTEN EXAMINATION 2015

Table of Grade Distributions: male, female and all students assessed

|          | and an electric distribution of the control of the |      |       |       |       |       |       |        |         |         |         |         |         |
|----------|-------------------------------------------------------------------------------------------------------------------------------------------------------------------------------------------------------------------------------------------------------------------------------------------------------------------------------------------------------------------------------------------------------------------------------------------------------------------------------------------------------------------------------------------------------------------------------------------------------------------------------------------------------------------------------------------------------------------------------------------------------------------------------------------------------------------------------------------------------------------------------------------------------------------------------------------------------------------------------------------------------------------------------------------------------------------------------------------------------------------------------------------------------------------------------------------------------------------------------------------------------------------------------------------------------------------------------------------------------------------------------------------------------------------------------------------------------------------------------------------------------------------------------------------------------------------------------------------------------------------------------------------------------------------------------------------------------------------------------------------------------------------------------------------------------------------------------------------------------------------------------------------------------------------------------------------------------------------------------------------------------------------------------------------------------------------------------------------------------------------------------|------|-------|-------|-------|-------|-------|--------|---------|---------|---------|---------|---------|
| Grade    |                                                                                                                                                                                                                                                                                                                                                                                                                                                                                                                                                                                                                                                                                                                                                                                                                                                                                                                                                                                                                                                                                                                                                                                                                                                                                                                                                                                                                                                                                                                                                                                                                                                                                                                                                                                                                                                                                                                                                                                                                                                                                                                               | UG   | E     | E+    | D     | D+    | C     | C+     | В       | B+      | Α       | A+      | Total   |
| Male     | n                                                                                                                                                                                                                                                                                                                                                                                                                                                                                                                                                                                                                                                                                                                                                                                                                                                                                                                                                                                                                                                                                                                                                                                                                                                                                                                                                                                                                                                                                                                                                                                                                                                                                                                                                                                                                                                                                                                                                                                                                                                                                                                             | 1    | 1     | 3     | 2     | 6     | 4     | 2      | 4       | 1       | 2       | 2       | 28      |
|          | %                                                                                                                                                                                                                                                                                                                                                                                                                                                                                                                                                                                                                                                                                                                                                                                                                                                                                                                                                                                                                                                                                                                                                                                                                                                                                                                                                                                                                                                                                                                                                                                                                                                                                                                                                                                                                                                                                                                                                                                                                                                                                                                             | 3.6  | 3.6   | 10.7  | 7.1   | 21.4  | 14.3  | 7.1    | 14.3    | 3.6     | 7.1     | 7.1     | 100.0   |
| Female   | n                                                                                                                                                                                                                                                                                                                                                                                                                                                                                                                                                                                                                                                                                                                                                                                                                                                                                                                                                                                                                                                                                                                                                                                                                                                                                                                                                                                                                                                                                                                                                                                                                                                                                                                                                                                                                                                                                                                                                                                                                                                                                                                             | 2    | 3     | 10    | 27    | 39    | 57    | 71     | 70      | 59      | 48      | 36      | 422     |
|          | %                                                                                                                                                                                                                                                                                                                                                                                                                                                                                                                                                                                                                                                                                                                                                                                                                                                                                                                                                                                                                                                                                                                                                                                                                                                                                                                                                                                                                                                                                                                                                                                                                                                                                                                                                                                                                                                                                                                                                                                                                                                                                                                             | 0.5  | 0.7   | 2.4   | 6.4   | 9.2   | 13.5  | 16.8   | 16.6    | 14.0    | 11.4    | 8.5     | 100.0   |
| All      | n                                                                                                                                                                                                                                                                                                                                                                                                                                                                                                                                                                                                                                                                                                                                                                                                                                                                                                                                                                                                                                                                                                                                                                                                                                                                                                                                                                                                                                                                                                                                                                                                                                                                                                                                                                                                                                                                                                                                                                                                                                                                                                                             | 3    | 4     | 13    | 29    | 45    | 61    | 73     | 74      | 60      | 50      | 38      | 450     |
|          | %                                                                                                                                                                                                                                                                                                                                                                                                                                                                                                                                                                                                                                                                                                                                                                                                                                                                                                                                                                                                                                                                                                                                                                                                                                                                                                                                                                                                                                                                                                                                                                                                                                                                                                                                                                                                                                                                                                                                                                                                                                                                                                                             | 0.7  | 0.9   | 2.9   | 6.4   | 10.0  | 13.6  | 16.2   | 16.4    | 13.3    | 11.1    | 8.4     | 100.0   |
| Cumul    | n                                                                                                                                                                                                                                                                                                                                                                                                                                                                                                                                                                                                                                                                                                                                                                                                                                                                                                                                                                                                                                                                                                                                                                                                                                                                                                                                                                                                                                                                                                                                                                                                                                                                                                                                                                                                                                                                                                                                                                                                                                                                                                                             | 3    | 7     | 20    | 49    | 94    | 155   | 228    | 302     | 362     | 412     | 450     |         |
|          | %                                                                                                                                                                                                                                                                                                                                                                                                                                                                                                                                                                                                                                                                                                                                                                                                                                                                                                                                                                                                                                                                                                                                                                                                                                                                                                                                                                                                                                                                                                                                                                                                                                                                                                                                                                                                                                                                                                                                                                                                                                                                                                                             | 0.7  | 1.6   | 4.4   | 10.9  | 20.9  | 34-4  | 50.7   | 67.1    | 80.4    | 91.6    | 100.0   |         |
| Score Ra | nges                                                                                                                                                                                                                                                                                                                                                                                                                                                                                                                                                                                                                                                                                                                                                                                                                                                                                                                                                                                                                                                                                                                                                                                                                                                                                                                                                                                                                                                                                                                                                                                                                                                                                                                                                                                                                                                                                                                                                                                                                                                                                                                          | 0-13 | 14-21 | 22-37 | 38-52 | 53-71 | 72-87 | 88-101 | 102-117 | 118-129 | 130-141 | 142-160 | Max 160 |

Male numbers are too low for a graph to be meaningful

The Victorian Curriculum and Assessment Authority provides high quality curriculum, assessment and reporting that enables individual lifelong learning.