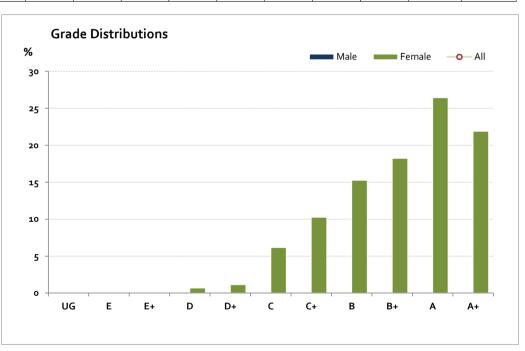

# Graded Assessment 1 COURSEWORK UNIT 3/4 2015

Table of Grade Distributions: male, female and all students assessed

|           | and or diade 2 introductions. male from all and an order to |     |     |       |       |       |       |       |       |       |       |        |         |
|-----------|-------------------------------------------------------------|-----|-----|-------|-------|-------|-------|-------|-------|-------|-------|--------|---------|
| Grade     |                                                             | UG  | E   | E+    | D     | D+    | С     | C+    | В     | B+    | Α     | A+     | Total   |
| Male      | n                                                           | 0   | 0   | 0     | 2     | 4     | 5     | 2     | 5     | 3     | 7     | 5      | 33      |
|           | %                                                           | 0.0 | 0.0 | 0.0   | 6.1   | 12.1  | 15.2  | 6.1   | 15.2  | 9.1   | 21.2  | 15.2   | 100.0   |
| Female    | n                                                           | О   | 0   | 0     | 3     | 5     | 27    | 45    | 67    | 80    | 116   | 96     | 439     |
|           | %                                                           | 0.0 | 0.0 | 0.0   | 0.7   | 1.1   | 6.2   | 10.3  | 15.3  | 18.2  | 26.4  | 21.9   | 100.0   |
| All       | n                                                           | О   | 0   | 0     | 5     | 9     | 32    | 47    | 72    | 83    | 123   | 101    | 472     |
|           | %                                                           | 0.0 | 0.0 | 0.0   | 1.1   | 1.9   | 6.8   | 10.0  | 15.3  | 17.6  | 26.1  | 21.4   | 100.0   |
| Cumul     | n                                                           | 0   | 0   | 0     | 5     | 14    | 46    | 93    | 165   | 248   | 371   | 472    |         |
|           | %                                                           | 0.0 | 0.0 | 0.0   | 1.1   | 3.0   | 9.7   | 19.7  | 35.0  | 52.5  | 78.6  | 100.0  |         |
| Score Rai | nges                                                        | 0-4 | 5-9 | 10-15 | 16-26 | 27-40 | 41-62 | 63-70 | 71-77 | 78-83 | 84-92 | 93-100 | Max 100 |

Male numbers are too low for a graph to be meaningful

The Victorian Curriculum and Assessment Authority provides high quality curriculum, assessment and reporting that enables individual lifelong learning.