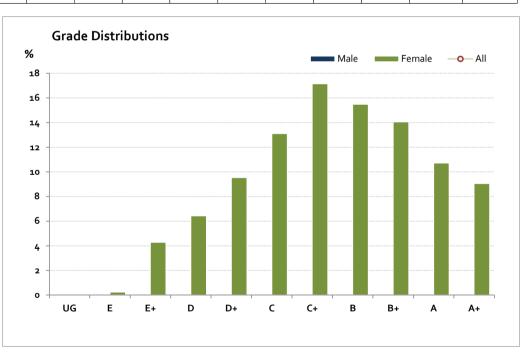

## Graded Assessment 2 PERFORMANCE EXAMINATION 2015

Table of Grade Distributions: male, female and all students assessed

| Table of C | able of Grade Distributions: finale, ferriale and an stodents assessed |      |       |        |         |         |         |         |         |         |         |         |         |
|------------|------------------------------------------------------------------------|------|-------|--------|---------|---------|---------|---------|---------|---------|---------|---------|---------|
| Grade      |                                                                        | UG   | E     | E+     | D       | D+      | c       | C+      | В       | B+      | Α       | A+      | Total   |
| Male       | n                                                                      | 0    | 0     | 2      | 1       | 1       | 4       | 0       | 8       | 1       | 6       | 5       | 28      |
|            | %                                                                      | 0.0  | 0.0   | 7.1    | 3.6     | 3.6     | 14.3    | 0.0     | 28.6    | 3.6     | 21.4    | 17.9    | 100.0   |
| Female     | n                                                                      | 0    | 1     | 18     | 27      | 40      | 55      | 72      | 65      | 59      | 45      | 38      | 420     |
|            | %                                                                      | 0.0  | 0.2   | 4.3    | 6.4     | 9.5     | 13.1    | 17.1    | 15.5    | 14.0    | 10.7    | 9.0     | 100.0   |
| All        | n                                                                      | 0    | 1     | 20     | 28      | 41      | 59      | 72      | 73      | 60      | 51      | 43      | 448     |
|            | %                                                                      | 0.0  | 0.2   | 4.5    | 6.3     | 9.2     | 13.2    | 16.1    | 16.3    | 13.4    | 11.4    | 9.6     | 100.0   |
| Cumul      | n                                                                      | 0    | 1     | 21     | 49      | 90      | 149     | 221     | 294     | 354     | 405     | 448     |         |
|            | %                                                                      | 0.0  | 0.2   | 4.7    | 10.9    | 20.1    | 33.3    | 49.3    | 65.6    | 79.0    | 90.4    | 100.0   |         |
| Score Rai  | nges                                                                   | 0-47 | 48-91 | 92-185 | 186-227 | 228-268 | 269-304 | 305-342 | 343-387 | 388-427 | 428-470 | 471-480 | Max 480 |

Male numbers are too low for a graph to be meaningful

The Victorian Curriculum and Assessment Authority provides high quality curriculum, assessment and reporting that enables individual lifelong learning.