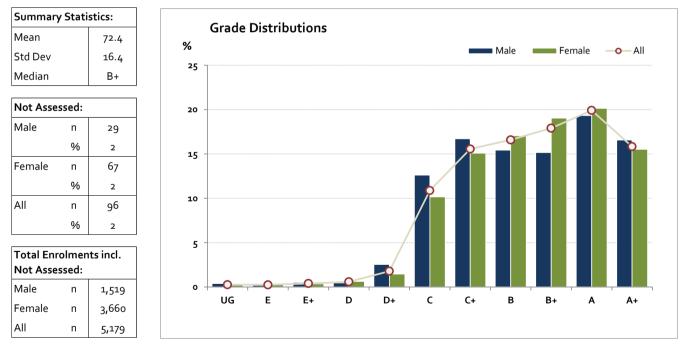

### Graded Assessment 1 COURSEWORK UNIT 3

2015

| Table of C | Grade D | Distributio | ns: male, f | emale and | all studen | ts assesse | ł     |       |       |       |       |        |         |
|------------|---------|-------------|-------------|-----------|------------|------------|-------|-------|-------|-------|-------|--------|---------|
| Grade      |         | UG          | E           | E+        | D          | D+         | С     | C+    | В     | B+    | A     | A+     | Total   |
| Male       | n       | 6           | 3           | 8         | 7          | 38         | 188   | 249   | 230   | 226   | 288   | 247    | 1,490   |
|            | %       | 0.4         | 0.2         | 0.5       | 0.5        | 2.6        | 12.6  | 16.7  | 15.4  | 15.2  | 19.3  | 16.6   | 100.0   |
| Female     | n       | 8           | 10          | 13        | 23         | 53         | 365   | 542   | 613   | 684   | 724   | 558    | 3,593   |
|            | %       | 0.2         | 0.3         | 0.4       | o.6        | 1.5        | 10.2  | 15.1  | 17.1  | 19.0  | 20.2  | 15.5   | 100.0   |
| All        | n       | 14          | 13          | 21        | 30         | 91         | 553   | 791   | 843   | 910   | 1,012 | 805    | 5,083   |
|            | %       | 0.3         | 0.3         | 0.4       | o.6        | 1.8        | 10.9  | 15.6  | 16.6  | 17.9  | 19.9  | 15.8   | 100.0   |
| Cumul      | n       | 14          | 27          | 48        | 78         | 169        | 722   | 1,513 | 2,356 | 3,266 | 4,278 | 5,083  |         |
|            | %       | 0.3         | 0.5         | 0.9       | 1.5        | 3.3        | 14.2  | 29.8  | 46.4  | 64.3  | 84.2  | 100.0  |         |
| Score Rai  | nges    | o-6         | 7-12        | 13-21     | 22-28      | 29-38      | 39-55 | 56-65 | 66-72 | 73-79 | 80-88 | 89-100 | Max 100 |