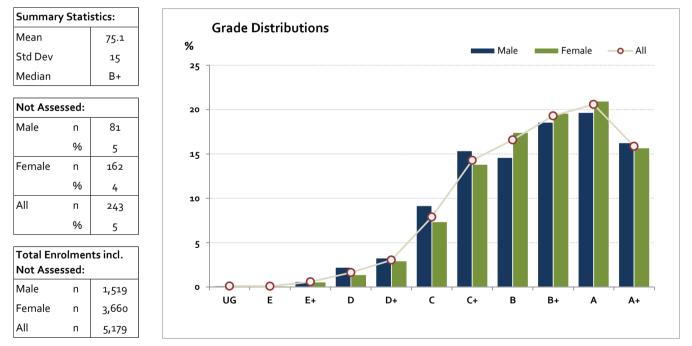

### Graded Assessment 2 COURSEWORK UNIT 4

2015

| Table of G | Grade D | Distributio | ns: male, f | emale and | all studen | ts assessed | b     |       | 1     |       |       | 1      | 1       |
|------------|---------|-------------|-------------|-----------|------------|-------------|-------|-------|-------|-------|-------|--------|---------|
| Grade      |         | UG          | E           | E+        | D          | D+          | с     | C+    | В     | B+    | Α     | A+     | Total   |
| Male       | n       | 2           | 1           | 9         | 32         | 47          | 132   | 221   | 210   | 267   | 283   | 234    | 1,438   |
|            | %       | 0.1         | 0.1         | o.6       | 2.2        | 3.3         | 9.2   | 15.4  | 14.6  | 18.6  | 19.7  | 16.3   | 100.0   |
| Female     | n       | 4           | 4           | 20        | 49         | 103         | 258   | 484   | 609   | 685   | 733   | 549    | 3,498   |
|            | %       | 0.1         | 0.1         | o.6       | 1.4        | 2.9         | 7.4   | 13.8  | 17.4  | 19.6  | 21.0  | 15.7   | 100.0   |
| All        | n       | 6           | 5           | 29        | 81         | 150         | 390   | 705   | 819   | 952   | 1,016 | 783    | 4,936   |
|            | %       | 0.1         | 0.1         | o.6       | 1.6        | 3.0         | 7.9   | 14.3  | 16.6  | 19.3  | 20.6  | 15.9   | 100.0   |
| Cumul      | n       | 6           | 11          | 40        | 121        | 271         | 661   | 1,366 | 2,185 | 3,137 | 4,153 | 4,936  |         |
|            | %       | 0.1         | 0.2         | o.8       | 2.5        | 5.5         | 13.4  | 27.7  | 44-3  | 63.6  | 84.1  | 100.0  |         |
| Score Ra   | nges    | 0-9         | 10-19       | 20-32     | 33-41      | 42-49       | 50-58 | 59-67 | 68-74 | 75-81 | 82-90 | 91-100 | Max 100 |