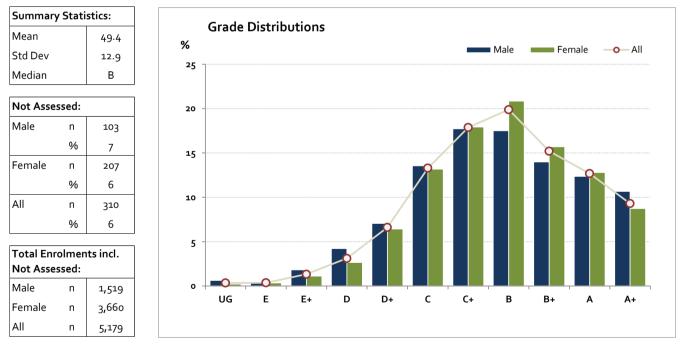

#### Graded Assessment 3 WRITTEN EXAMINATION

2015

| Table of G | Grade D | Distributio | ns: male, f | emale and | all studen | ts assesse | b     |       |       |       |       |       |        |
|------------|---------|-------------|-------------|-----------|------------|------------|-------|-------|-------|-------|-------|-------|--------|
| Grade      |         | UG          | E           | E+        | D          | D+         | с     | C+    | В     | B+    | A     | A+    | Total  |
| Male       | n       | 9           | 6           | 26        | 60         | 100        | 192   | 251   | 248   | 198   | 175   | 151   | 1,416  |
|            | %       | o.6         | 0.4         | 1.8       | 4.2        | 7.1        | 13.6  | 17.7  | 17.5  | 14.0  | 12.4  | 10.7  | 100.0  |
| Female     | n       | 8           | 12          | 39        | 92         | 222        | 455   | 619   | 720   | 542   | 442   | 302   | 3,453  |
|            | %       | 0.2         | 0.3         | 1.1       | 2.7        | 6.4        | 13.2  | 17.9  | 20.9  | 15.7  | 12.8  | 8.7   | 100.0  |
| All        | n       | 17          | 18          | 65        | 152        | 322        | 647   | 870   | 968   | 740   | 617   | 453   | 4,869  |
|            | %       | 0.3         | 0.4         | 1.3       | 3.1        | 6.6        | 13.3  | 17.9  | 19.9  | 15.2  | 12.7  | 9.3   | 100.0  |
| Cumul      | n       | 17          | 35          | 100       | 252        | 574        | 1,221 | 2,091 | 3,059 | 3,799 | 4,416 | 4,869 |        |
|            | %       | 0.3         | 0.7         | 2.1       | 5.2        | 11.8       | 25.1  | 42.9  | 62.8  | 78.0  | 90.7  | 100.0 |        |
| Score Rar  | nges    | 0-6         | 7-12        | 13-19     | 20-26      | 27-33      | 34-41 | 42-48 | 49-54 | 55-59 | 60-65 | 66-80 | Max 8o |