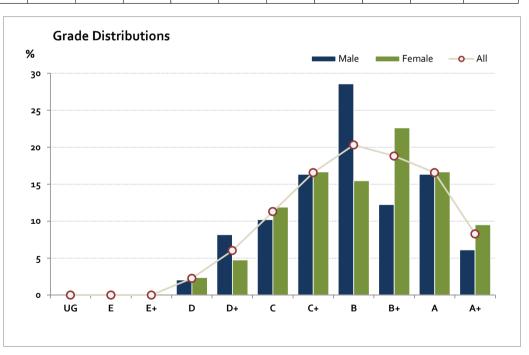

## Graded Assessment 3 ORAL AND WRITTEN EXAMINATION 2015

Table of Grade Distributions: male, female and all students assessed

| Table of C | able of Grade Distributions: male, lemale and all students assessed |      |       |       |        |         |         |         |         |         |         |         |         |
|------------|---------------------------------------------------------------------|------|-------|-------|--------|---------|---------|---------|---------|---------|---------|---------|---------|
| Grade      |                                                                     | UG   | E     | E+    | D      | D+      | С       | C+      | В       | B+      | Α       | A+      | Total   |
| Male       | n                                                                   | 0    | 0     | 0     | 1      | 4       | 5       | 8       | 14      | 6       | 8       | 3       | 49      |
|            | %                                                                   | 0.0  | 0.0   | 0.0   | 2.0    | 8.2     | 10.2    | 16.3    | 28.6    | 12.2    | 16.3    | 6.1     | 100.0   |
| Female     | n                                                                   | О    | О     | О     | 2      | 4       | 10      | 14      | 13      | 19      | 14      | 8       | 84      |
|            | %                                                                   | 0.0  | 0.0   | 0.0   | 2.4    | 4.8     | 11.9    | 16.7    | 15.5    | 22.6    | 16.7    | 9.5     | 100.0   |
| All        | n                                                                   | О    | О     | О     | 3      | 8       | 15      | 22      | 27      | 25      | 22      | 11      | 133     |
|            | %                                                                   | 0.0  | 0.0   | 0.0   | 2.3    | 6.o     | 11.3    | 16.5    | 20.3    | 18.8    | 16.5    | 8.3     | 100.0   |
| Cumul      | n                                                                   | 0    | 0     | 0     | 3      | 11      | 26      | 48      | 75      | 100     | 122     | 133     |         |
|            | %                                                                   | 0.0  | 0.0   | 0.0   | 2.3    | 8.3     | 19.5    | 36.1    | 56.4    | 75.2    | 91.7    | 100.0   |         |
| Score Rai  | nges                                                                | 0-19 | 20-39 | 40-79 | 80-127 | 128-165 | 166-194 | 195-243 | 244-269 | 270-299 | 300-332 | 333-400 | Max 400 |