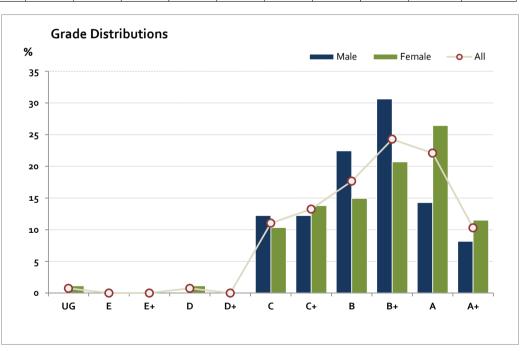

#### Graded Assessment 2 COURSEWORK UNIT 4 2015

Table of Grade Distributions: male, female and all students assessed

|          | and or drawe processing the processing and an account and an account and an account and an account and account account and account and account account account and account account and account account account account and account account account and account acc |     |     |      |       |       |       |       |       |       |       |       |        |
|----------|--------------------------------------------------------------------------------------------------------------------------------------------------------------------------------------------------------------------------------------------------------------------------------------------------------------------------------------------------------------------------------------------------------------------------------------------------------------------------------------------------------------------------------------------------------------------------------------------------------------------------------------------------------------------------------------------------------------------------------------------------------------------------------------------------------------------------------------------------------------------------------------------------------------------------------------------------------------------------------------------------------------------------------------------------------------------------------------------------------------------------------------------------------------------------------------------------------------------------------------------------------------------------------------------------------------------------------------------------------------------------------------------------------------------------------------------------------------------------------------------------------------------------------------------------------------------------------------------------------------------------------------------------------------------------------------------------------------------------------------------------------------------------------------------------------------------------------------------------------------------------------------------------------------------------------------------------------------------------------------------------------------------------------------------------------------------------------------------------------------------------------|-----|-----|------|-------|-------|-------|-------|-------|-------|-------|-------|--------|
| Grade    |                                                                                                                                                                                                                                                                                                                                                                                                                                                                                                                                                                                                                                                                                                                                                                                                                                                                                                                                                                                                                                                                                                                                                                                                                                                                                                                                                                                                                                                                                                                                                                                                                                                                                                                                                                                                                                                                                                                                                                                                                                                                                                                                | UG  | E   | E+   | D     | D+    | c     | C+    | В     | B+    | Α     | A+    | Total  |
| Male     | n                                                                                                                                                                                                                                                                                                                                                                                                                                                                                                                                                                                                                                                                                                                                                                                                                                                                                                                                                                                                                                                                                                                                                                                                                                                                                                                                                                                                                                                                                                                                                                                                                                                                                                                                                                                                                                                                                                                                                                                                                                                                                                                              | 0   | 0   | 0    | 0     | 0     | 6     | 6     | 11    | 15    | 7     | 4     | 49     |
|          | %                                                                                                                                                                                                                                                                                                                                                                                                                                                                                                                                                                                                                                                                                                                                                                                                                                                                                                                                                                                                                                                                                                                                                                                                                                                                                                                                                                                                                                                                                                                                                                                                                                                                                                                                                                                                                                                                                                                                                                                                                                                                                                                              | 0.0 | 0.0 | 0.0  | 0.0   | 0.0   | 12.2  | 12.2  | 22.4  | 30.6  | 14.3  | 8.2   | 100.0  |
| Female   | n                                                                                                                                                                                                                                                                                                                                                                                                                                                                                                                                                                                                                                                                                                                                                                                                                                                                                                                                                                                                                                                                                                                                                                                                                                                                                                                                                                                                                                                                                                                                                                                                                                                                                                                                                                                                                                                                                                                                                                                                                                                                                                                              | 1   | О   | 0    | 1     | О     | 9     | 12    | 13    | 18    | 23    | 10    | 87     |
|          | %                                                                                                                                                                                                                                                                                                                                                                                                                                                                                                                                                                                                                                                                                                                                                                                                                                                                                                                                                                                                                                                                                                                                                                                                                                                                                                                                                                                                                                                                                                                                                                                                                                                                                                                                                                                                                                                                                                                                                                                                                                                                                                                              | 1.1 | 0.0 | 0.0  | 1.1   | 0.0   | 10.3  | 13.8  | 14.9  | 20.7  | 26.4  | 11.5  | 100.0  |
| All      | n                                                                                                                                                                                                                                                                                                                                                                                                                                                                                                                                                                                                                                                                                                                                                                                                                                                                                                                                                                                                                                                                                                                                                                                                                                                                                                                                                                                                                                                                                                                                                                                                                                                                                                                                                                                                                                                                                                                                                                                                                                                                                                                              | 1   | О   | 0    | 1     | О     | 15    | 18    | 24    | 33    | 30    | 14    | 136    |
|          | %                                                                                                                                                                                                                                                                                                                                                                                                                                                                                                                                                                                                                                                                                                                                                                                                                                                                                                                                                                                                                                                                                                                                                                                                                                                                                                                                                                                                                                                                                                                                                                                                                                                                                                                                                                                                                                                                                                                                                                                                                                                                                                                              | 0.7 | 0.0 | 0.0  | 0.7   | 0.0   | 11.0  | 13.2  | 17.6  | 24.3  | 22.1  | 10.3  | 100.0  |
| Cumul    | n                                                                                                                                                                                                                                                                                                                                                                                                                                                                                                                                                                                                                                                                                                                                                                                                                                                                                                                                                                                                                                                                                                                                                                                                                                                                                                                                                                                                                                                                                                                                                                                                                                                                                                                                                                                                                                                                                                                                                                                                                                                                                                                              | 1   | 1   | 1    | 2     | 2     | 17    | 35    | 59    | 92    | 122   | 136   |        |
|          | %                                                                                                                                                                                                                                                                                                                                                                                                                                                                                                                                                                                                                                                                                                                                                                                                                                                                                                                                                                                                                                                                                                                                                                                                                                                                                                                                                                                                                                                                                                                                                                                                                                                                                                                                                                                                                                                                                                                                                                                                                                                                                                                              | 0.7 | 0.7 | 0.7  | 1.5   | 1.5   | 12.5  | 25.7  | 43.4  | 67.6  | 89.7  | 100.0 |        |
| Score Ra | nges                                                                                                                                                                                                                                                                                                                                                                                                                                                                                                                                                                                                                                                                                                                                                                                                                                                                                                                                                                                                                                                                                                                                                                                                                                                                                                                                                                                                                                                                                                                                                                                                                                                                                                                                                                                                                                                                                                                                                                                                                                                                                                                           | 0-2 | 3-4 | 5-11 | 12-14 | 15-21 | 22-28 | 29-32 | 33-36 | 37-41 | 42-45 | 46-50 | Max 50 |