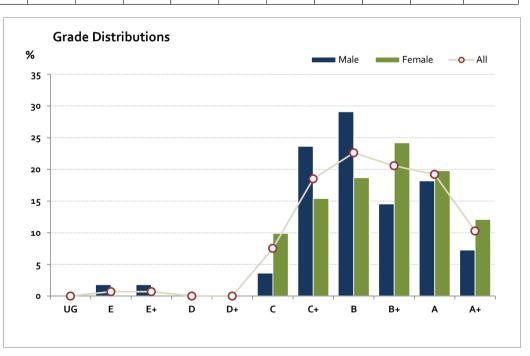

# Graded Assessment 1 COURSEWORK UNIT 3 2015

Table of Grade Distributions: male, female and all students assessed

| Table of C | able of Grade Distributions. Thate, retriate and an students assessed |     |     |     |       |       |       |       |       |       |       |       |        |
|------------|-----------------------------------------------------------------------|-----|-----|-----|-------|-------|-------|-------|-------|-------|-------|-------|--------|
| Grade      |                                                                       | UG  | E   | E+  | D     | D+    | С     | C+    | В     | B+    | Α     | A+    | Total  |
| Male       | n                                                                     | 0   | 1   | 1   | 0     | 0     | 2     | 13    | 16    | 8     | 10    | 4     | 55     |
|            | %                                                                     | 0.0 | 1.8 | 1.8 | 0.0   | 0.0   | 3.6   | 23.6  | 29.1  | 14.5  | 18.2  | 7.3   | 100.0  |
| Female     | n                                                                     | 0   | 0   | О   | 0     | О     | 9     | 14    | 17    | 22    | 18    | 11    | 91     |
|            | %                                                                     | 0.0 | 0.0 | 0.0 | 0.0   | 0.0   | 9.9   | 15.4  | 18.7  | 24.2  | 19.8  | 12.1  | 100.0  |
| All        | n                                                                     | 0   | 1   | 1   | 0     | О     | 11    | 27    | 33    | 30    | 28    | 15    | 146    |
|            | %                                                                     | 0.0 | 0.7 | 0.7 | 0.0   | 0.0   | 7.5   | 18.5  | 22.6  | 20.5  | 19.2  | 10.3  | 100.0  |
| Cumul      | n                                                                     | 0   | 1   | 2   | 2     | 2     | 13    | 40    | 73    | 103   | 131   | 146   |        |
|            | %                                                                     | 0.0 | 0.7 | 1.4 | 1.4   | 1.4   | 8.9   | 27.4  | 50.0  | 70.5  | 89.7  | 100.0 |        |
| Score Ra   | nges                                                                  | 0-2 | 3-4 | 5-9 | 10-14 | 15-16 | 17-29 | 30-34 | 35-38 | 39-41 | 42-44 | 45-50 | Max 50 |