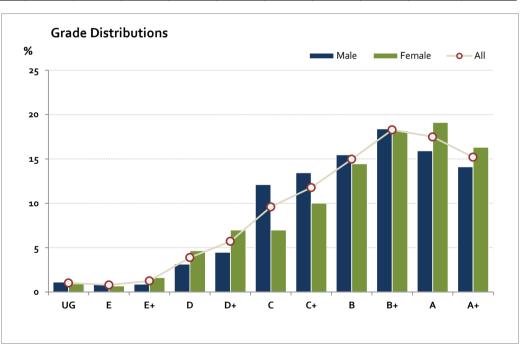

# Graded Assessment 1 COURSEWORK UNIT 3 2015

Table of Grade Distributions: male, female and all students assessed

|          | able of Grade Distributions. Thate, remain and an stodents assessed |     |      |       |       |       |       |       |       |       |       |        |         |
|----------|---------------------------------------------------------------------|-----|------|-------|-------|-------|-------|-------|-------|-------|-------|--------|---------|
| Grade    |                                                                     | UG  | E    | E+    | D     | D+    | c     | C+    | В     | B+    | Α     | A+     | Total   |
| Male     | n                                                                   | 5   | 4    | 4     | 14    | 20    | 54    | 60    | 69    | 82    | 71    | 63     | 446     |
|          | %                                                                   | 1.1 | 0.9  | 0.9   | 3.1   | 4.5   | 12.1  | 13.5  | 15.5  | 18.4  | 15.9  | 14.1   | 100.0   |
| Female   | n                                                                   | 4   | 3    | 7     | 20    | 30    | 30    | 43    | 62    | 78    | 82    | 70     | 429     |
|          | %                                                                   | 0.9 | 0.7  | 1.6   | 4.7   | 7.0   | 7.0   | 10.0  | 14.5  | 18.2  | 19.1  | 16.3   | 100.0   |
| All      | n                                                                   | 9   | 7    | 11    | 34    | 50    | 84    | 103   | 131   | 160   | 153   | 133    | 875     |
|          | %                                                                   | 1.0 | 0.8  | 1.3   | 3.9   | 5.7   | 9.6   | 11.8  | 15.0  | 18.3  | 17.5  | 15.2   | 100.0   |
| Cumul    | n                                                                   | 9   | 16   | 27    | 61    | 111   | 195   | 298   | 429   | 589   | 742   | 875    |         |
|          | %                                                                   | 1.0 | 1.8  | 3.1   | 7.0   | 12.7  | 22.3  | 34.1  | 49.0  | 67.3  | 84.8  | 100.0  |         |
| Score Ra | nges                                                                | 0-5 | 6-13 | 14-20 | 21-31 | 32-41 | 42-50 | 51-58 | 59-67 | 68-76 | 77-87 | 88-100 | Max 100 |