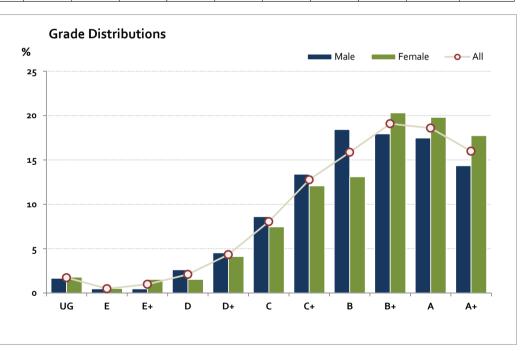

### Graded Assessment 2 COURSEWORK UNIT 4 2015

Table of Grade Distributions: male, female and all students assessed

|           | and or ended productions, maney remains and an occording assessed |     |      |       |       |       |       |       |       |       |       |        |         |
|-----------|-------------------------------------------------------------------|-----|------|-------|-------|-------|-------|-------|-------|-------|-------|--------|---------|
| Grade     |                                                                   | UG  | E    | E+    | D     | D+    | С     | C+    | В     | B+    | Α     | A+     | Total   |
| Male      | n                                                                 | 7   | 2    | 2     | 11    | 19    | 36    | 56    | 77    | 75    | 73    | 60     | 418     |
|           | %                                                                 | 1.7 | 0.5  | 0.5   | 2.6   | 4.5   | 8.6   | 13.4  | 18.4  | 17.9  | 17.5  | 14.4   | 100.0   |
| Female    | n                                                                 | 7   | 2    | 6     | 6     | 16    | 29    | 47    | 51    | 79    | 77    | 69     | 389     |
|           | %                                                                 | 1.8 | 0.5  | 1.5   | 1.5   | 4.1   | 7.5   | 12.1  | 13.1  | 20.3  | 19.8  | 17.7   | 100.0   |
| All       | n                                                                 | 14  | 4    | 8     | 17    | 35    | 65    | 103   | 128   | 154   | 150   | 129    | 807     |
|           | %                                                                 | 1.7 | 0.5  | 1.0   | 2.1   | 4.3   | 8.1   | 12.8  | 15.9  | 19.1  | 18.6  | 16.0   | 100.0   |
| Cumul     | n                                                                 | 14  | 18   | 26    | 43    | 78    | 143   | 246   | 374   | 528   | 678   | 807    |         |
|           | %                                                                 | 1.7 | 2.2  | 3.2   | 5.3   | 9.7   | 17.7  | 30.5  | 46.3  | 65.4  | 84.0  | 100.0  |         |
| Score Rai | nges                                                              | 0-6 | 7-12 | 13-20 | 21-34 | 35-42 | 43-50 | 51-59 | 60-68 | 69-77 | 78-89 | 90-100 | Max 100 |