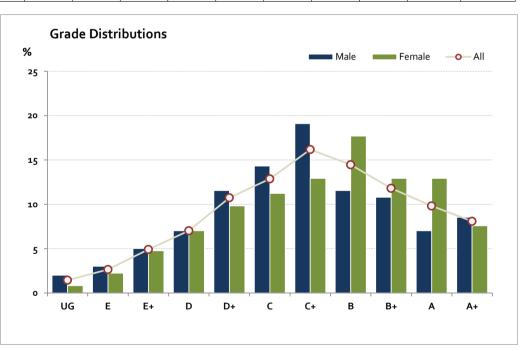

# Graded Assessment 3 WRITTEN EXAMINATION 2015

Table of Grade Distributions: male, female and all students assessed

|          | and the distribution of the state of the sta |     |       |       |       |       |       |       |       |       |       |        |         |
|----------|--------------------------------------------------------------------------------------------------------------------------------------------------------------------------------------------------------------------------------------------------------------------------------------------------------------------------------------------------------------------------------------------------------------------------------------------------------------------------------------------------------------------------------------------------------------------------------------------------------------------------------------------------------------------------------------------------------------------------------------------------------------------------------------------------------------------------------------------------------------------------------------------------------------------------------------------------------------------------------------------------------------------------------------------------------------------------------------------------------------------------------------------------------------------------------------------------------------------------------------------------------------------------------------------------------------------------------------------------------------------------------------------------------------------------------------------------------------------------------------------------------------------------------------------------------------------------------------------------------------------------------------------------------------------------------------------------------------------------------------------------------------------------------------------------------------------------------------------------------------------------------------------------------------------------------------------------------------------------------------------------------------------------------------------------------------------------------------------------------------------------------|-----|-------|-------|-------|-------|-------|-------|-------|-------|-------|--------|---------|
| Grade    |                                                                                                                                                                                                                                                                                                                                                                                                                                                                                                                                                                                                                                                                                                                                                                                                                                                                                                                                                                                                                                                                                                                                                                                                                                                                                                                                                                                                                                                                                                                                                                                                                                                                                                                                                                                                                                                                                                                                                                                                                                                                                                                                | UG  | E     | E+    | D     | D+    | С     | C+    | В     | B+    | Α     | A+     | Total   |
| Male     | n                                                                                                                                                                                                                                                                                                                                                                                                                                                                                                                                                                                                                                                                                                                                                                                                                                                                                                                                                                                                                                                                                                                                                                                                                                                                                                                                                                                                                                                                                                                                                                                                                                                                                                                                                                                                                                                                                                                                                                                                                                                                                                                              | 8   | 12    | 20    | 28    | 46    | 57    | 76    | 46    | 43    | 28    | 34     | 398     |
|          | %                                                                                                                                                                                                                                                                                                                                                                                                                                                                                                                                                                                                                                                                                                                                                                                                                                                                                                                                                                                                                                                                                                                                                                                                                                                                                                                                                                                                                                                                                                                                                                                                                                                                                                                                                                                                                                                                                                                                                                                                                                                                                                                              | 2.0 | 3.0   | 5.0   | 7.0   | 11.6  | 14.3  | 19.1  | 11.6  | 10.8  | 7.0   | 8.5    | 100.0   |
| Female   | n                                                                                                                                                                                                                                                                                                                                                                                                                                                                                                                                                                                                                                                                                                                                                                                                                                                                                                                                                                                                                                                                                                                                                                                                                                                                                                                                                                                                                                                                                                                                                                                                                                                                                                                                                                                                                                                                                                                                                                                                                                                                                                                              | 3   | 8     | 17    | 25    | 35    | 40    | 46    | 63    | 46    | 46    | 27     | 356     |
|          | %                                                                                                                                                                                                                                                                                                                                                                                                                                                                                                                                                                                                                                                                                                                                                                                                                                                                                                                                                                                                                                                                                                                                                                                                                                                                                                                                                                                                                                                                                                                                                                                                                                                                                                                                                                                                                                                                                                                                                                                                                                                                                                                              | 0.8 | 2.2   | 4.8   | 7.0   | 9.8   | 11.2  | 12.9  | 17.7  | 12.9  | 12.9  | 7.6    | 100.0   |
| All      | n                                                                                                                                                                                                                                                                                                                                                                                                                                                                                                                                                                                                                                                                                                                                                                                                                                                                                                                                                                                                                                                                                                                                                                                                                                                                                                                                                                                                                                                                                                                                                                                                                                                                                                                                                                                                                                                                                                                                                                                                                                                                                                                              | 11  | 20    | 37    | 53    | 81    | 97    | 122   | 109   | 89    | 74    | 61     | 754     |
|          | %                                                                                                                                                                                                                                                                                                                                                                                                                                                                                                                                                                                                                                                                                                                                                                                                                                                                                                                                                                                                                                                                                                                                                                                                                                                                                                                                                                                                                                                                                                                                                                                                                                                                                                                                                                                                                                                                                                                                                                                                                                                                                                                              | 1.5 | 2.7   | 4.9   | 7.0   | 10.7  | 12.9  | 16.2  | 14.5  | 11.8  | 9.8   | 8.1    | 100.0   |
| Cumul    | n                                                                                                                                                                                                                                                                                                                                                                                                                                                                                                                                                                                                                                                                                                                                                                                                                                                                                                                                                                                                                                                                                                                                                                                                                                                                                                                                                                                                                                                                                                                                                                                                                                                                                                                                                                                                                                                                                                                                                                                                                                                                                                                              | 11  | 31    | 68    | 121   | 202   | 299   | 421   | 530   | 619   | 693   | 754    |         |
|          | %                                                                                                                                                                                                                                                                                                                                                                                                                                                                                                                                                                                                                                                                                                                                                                                                                                                                                                                                                                                                                                                                                                                                                                                                                                                                                                                                                                                                                                                                                                                                                                                                                                                                                                                                                                                                                                                                                                                                                                                                                                                                                                                              | 1.5 | 4.1   | 9.0   | 16.0  | 26.8  | 39.7  | 55.8  | 70.3  | 82.1  | 91.9  | 100.0  |         |
| Score Ra | nges                                                                                                                                                                                                                                                                                                                                                                                                                                                                                                                                                                                                                                                                                                                                                                                                                                                                                                                                                                                                                                                                                                                                                                                                                                                                                                                                                                                                                                                                                                                                                                                                                                                                                                                                                                                                                                                                                                                                                                                                                                                                                                                           | 0-9 | 10-13 | 14-19 | 20-29 | 30-40 | 41-52 | 53-64 | 65-74 | 75-85 | 86-95 | 96-120 | Max 120 |