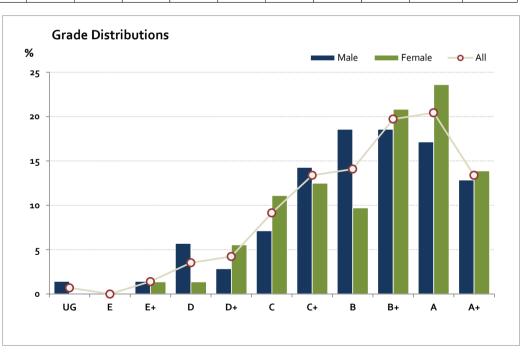

# Graded Assessment 3 WRITTEN EXAMINATION 2015

Table of Grade Distributions: male, female and all students assessed

| Table of C | able of Grade Distributions: male, female and all students assessed |     |      |       |       |       |       |       |       |        |         |         |         |
|------------|---------------------------------------------------------------------|-----|------|-------|-------|-------|-------|-------|-------|--------|---------|---------|---------|
| Grade      |                                                                     | UG  | E    | E+    | D     | D+    | С     | C+    | В     | B+     | Α       | A+      | Total   |
| Male       | n                                                                   | 1   | 0    | 1     | 4     | 2     | 5     | 10    | 13    | 13     | 12      | 9       | 70      |
|            | %                                                                   | 1.4 | 0.0  | 1.4   | 5.7   | 2.9   | 7.1   | 14.3  | 18.6  | 18.6   | 17.1    | 12.9    | 100.0   |
| Female     | n                                                                   | О   | О    | 1     | 1     | 4     | 8     | 9     | 7     | 15     | 17      | 10      | 72      |
|            | %                                                                   | 0.0 | 0.0  | 1.4   | 1.4   | 5.6   | 11.1  | 12.5  | 9.7   | 20.8   | 23.6    | 13.9    | 100.0   |
| All        | n                                                                   | 1   | О    | 2     | 5     | 6     | 13    | 19    | 20    | 28     | 29      | 19      | 142     |
|            | %                                                                   | 0.7 | 0.0  | 1.4   | 3.5   | 4.2   | 9.2   | 13.4  | 14.1  | 19.7   | 20.4    | 13.4    | 100.0   |
| Cumul      | n                                                                   | 1   | 1    | 3     | 8     | 14    | 27    | 46    | 66    | 94     | 123     | 142     |         |
|            | %                                                                   | 0.7 | 0.7  | 2.1   | 5.6   | 9.9   | 19.0  | 32.4  | 46.5  | 66.2   | 86.6    | 100.0   |         |
| Score Ra   | nges                                                                | 0-7 | 8-12 | 13-18 | 19-23 | 24-32 | 33-42 | 43-59 | 60-81 | 82-101 | 102-123 | 124-160 | Max 160 |