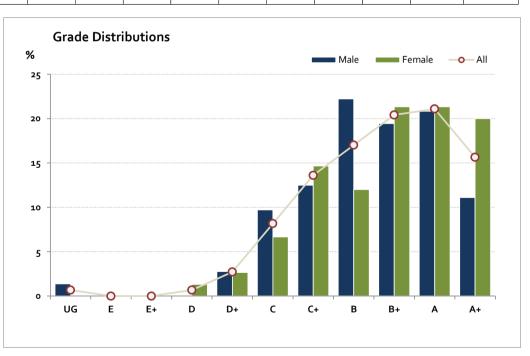

#### Graded Assessment 2 COURSEWORK UNIT 4 2015

Table of Grade Distributions: male, female and all students assessed

| Table of Grade Distributions. Triale, remain an students assessed |      |     |     |       |       |       |       |       |       |       |       |        |         |
|-------------------------------------------------------------------|------|-----|-----|-------|-------|-------|-------|-------|-------|-------|-------|--------|---------|
| Grade                                                             |      | UG  | E   | E+    | D     | D+    | С     | C+    | В     | B+    | Α     | A+     | Total   |
| Male                                                              | n    | 1   | 0   | 0     | 0     | 2     | 7     | 9     | 16    | 14    | 15    | 8      | 72      |
|                                                                   | %    | 1.4 | 0.0 | 0.0   | 0.0   | 2.8   | 9.7   | 12.5  | 22.2  | 19.4  | 20.8  | 11.1   | 100.0   |
| Female                                                            | n    | 0   | 0   | О     | 1     | 2     | 5     | 11    | 9     | 16    | 16    | 15     | 75      |
|                                                                   | %    | 0.0 | 0.0 | 0.0   | 1.3   | 2.7   | 6.7   | 14.7  | 12.0  | 21.3  | 21.3  | 20.0   | 100.0   |
| All                                                               | n    | 1   | 0   | О     | 1     | 4     | 12    | 20    | 25    | 30    | 31    | 23     | 147     |
|                                                                   | %    | 0.7 | 0.0 | 0.0   | 0.7   | 2.7   | 8.2   | 13.6  | 17.0  | 20.4  | 21.1  | 15.6   | 100.0   |
| Cumul                                                             | n    | 1   | 1   | 1     | 2     | 6     | 18    | 38    | 63    | 93    | 124   | 147    |         |
|                                                                   | %    | 0.7 | 0.7 | 0.7   | 1.4   | 4.1   | 12.2  | 25.9  | 42.9  | 63.3  | 84.4  | 100.0  |         |
| Score Ra                                                          | nges | 0-4 | 5-9 | 10-25 | 26-29 | 30-38 | 39-45 | 46-53 | 54-65 | 66-77 | 78-87 | 88-100 | Max 100 |