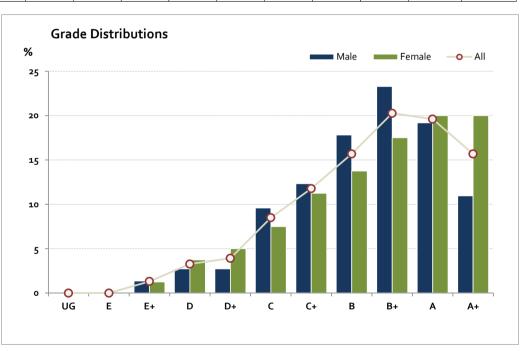

# Graded Assessment 1 COURSEWORK UNIT 3 2015

Table of Grade Distributions: male, female and all students assessed

|           | and or drawe Piscrisocions, marchitenta and an scotterns assessed |     |      |       |       |       |       |       |       |       |       |        |         |
|-----------|-------------------------------------------------------------------|-----|------|-------|-------|-------|-------|-------|-------|-------|-------|--------|---------|
| Grade     |                                                                   | UG  | E    | E+    | D     | D+    | С     | C+    | В     | B+    | Α     | A+     | Total   |
| Male      | n                                                                 | 0   | 0    | 1     | 2     | 2     | 7     | 9     | 13    | 17    | 14    | 8      | 73      |
|           | %                                                                 | 0.0 | 0.0  | 1.4   | 2.7   | 2.7   | 9.6   | 12.3  | 17.8  | 23.3  | 19.2  | 11.0   | 100.0   |
| Female    | n                                                                 | О   | О    | 1     | 3     | 4     | 6     | 9     | 11    | 14    | 16    | 16     | 80      |
|           | %                                                                 | 0.0 | 0.0  | 1.3   | 3.8   | 5.0   | 7.5   | 11.3  | 13.8  | 17.5  | 20.0  | 20.0   | 100.0   |
| All       | n                                                                 | О   | О    | 2     | 5     | 6     | 13    | 18    | 24    | 31    | 30    | 24     | 153     |
|           | %                                                                 | 0.0 | 0.0  | 1.3   | 3.3   | 3.9   | 8.5   | 11.8  | 15.7  | 20.3  | 19.6  | 15.7   | 100.0   |
| Cumul     | n                                                                 | 0   | 0    | 2     | 7     | 13    | 26    | 44    | 68    | 99    | 129   | 153    |         |
|           | %                                                                 | 0.0 | 0.0  | 1.3   | 4.6   | 8.5   | 17.0  | 28.8  | 44.4  | 64.7  | 84.3  | 100.0  |         |
| Score Rai | nges                                                              | 0-4 | 5-12 | 13-21 | 22-39 | 40-47 | 48-55 | 56-58 | 59-69 | 70-79 | 80-88 | 89-100 | Max 100 |