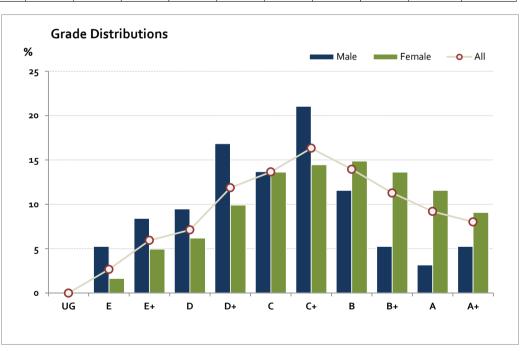

## Graded Assessment 2 WRITTEN EXAMINATION 2015

Table of Grade Distributions: male, female and all students assessed

|          |      |      |       | cirrare arra |       |         |         |         |         |         |         |         |         |
|----------|------|------|-------|--------------|-------|---------|---------|---------|---------|---------|---------|---------|---------|
| Grade    |      | UG   | E     | E+           | D     | D+      | c       | C+      | В       | B+      | Α       | A+      | Total   |
| Male     | n    | 0    | 5     | 8            | 9     | 16      | 13      | 20      | 11      | 5       | 3       | 5       | 95      |
|          | %    | 0.0  | 5.3   | 8.4          | 9.5   | 16.8    | 13.7    | 21.1    | 11.6    | 5.3     | 3.2     | 5.3     | 100.0   |
| Female   | n    | 0    | 4     | 12           | 15    | 24      | 33      | 35      | 36      | 33      | 28      | 22      | 242     |
|          | %    | 0.0  | 1.7   | 5.0          | 6.2   | 9.9     | 13.6    | 14.5    | 14.9    | 13.6    | 11.6    | 9.1     | 100.0   |
| All      | n    | 0    | 9     | 20           | 24    | 40      | 46      | 55      | 47      | 38      | 31      | 27      | 337     |
|          | %    | 0.0  | 2.7   | 5.9          | 7.1   | 11.9    | 13.6    | 16.3    | 13.9    | 11.3    | 9.2     | 8.0     | 100.0   |
| Cumul    | n    | 0    | 9     | 29           | 53    | 93      | 139     | 194     | 241     | 279     | 310     | 337     |         |
|          | %    | 0.0  | 2.7   | 8.6          | 15.7  | 27.6    | 41.2    | 57.6    | 71.5    | 82.8    | 92.0    | 100.0   |         |
| Score Ra | nges | 0-27 | 28-60 | 61-84        | 85-99 | 100-110 | 111-122 | 123-132 | 133-139 | 140-148 | 149-155 | 156-200 | Max 200 |