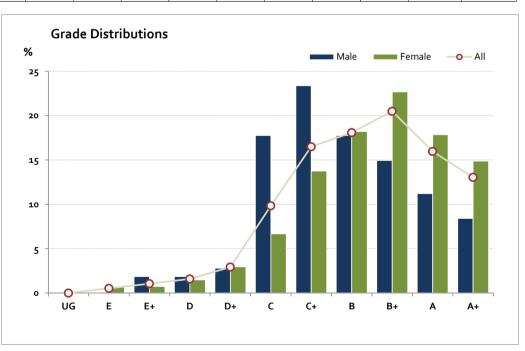

## Graded Assessment 1 COURSEWORK

2015

Table of Grade Distributions: male, female and all students assessed

|           | asie of Grade Distributions many fermane and an second assessed |     |     |      |       |       |       |       |       |       |       |       |        |
|-----------|-----------------------------------------------------------------|-----|-----|------|-------|-------|-------|-------|-------|-------|-------|-------|--------|
| Grade     |                                                                 | UG  | E   | E+   | D     | D+    | С     | C+    | В     | B+    | Α     | A+    | Total  |
| Male      | n                                                               | 0   | 0   | 2    | 2     | 3     | 19    | 25    | 19    | 16    | 12    | 9     | 107    |
|           | %                                                               | 0.0 | 0.0 | 1.9  | 1.9   | 2.8   | 17.8  | 23.4  | 17.8  | 15.0  | 11.2  | 8.4   | 100.0  |
| Female    | n                                                               | О   | 2   | 2    | 4     | 8     | 18    | 37    | 49    | 61    | 48    | 40    | 269    |
|           | %                                                               | 0.0 | 0.7 | 0.7  | 1.5   | 3.0   | 6.7   | 13.8  | 18.2  | 22.7  | 17.8  | 14.9  | 100.0  |
| All       | n                                                               | 0   | 2   | 4    | 6     | 11    | 37    | 62    | 68    | 77    | 60    | 49    | 376    |
|           | %                                                               | 0.0 | 0.5 | 1.1  | 1.6   | 2.9   | 9.8   | 16.5  | 18.1  | 20.5  | 16.0  | 13.0  | 100.0  |
| Cumul     | n                                                               | 0   | 2   | 6    | 12    | 23    | 60    | 122   | 190   | 267   | 327   | 376   |        |
|           | %                                                               | 0.0 | 0.5 | 1.6  | 3.2   | 6.1   | 16.0  | 32.4  | 50.5  | 71.0  | 87.0  | 100.0 |        |
| Score Rai | nges                                                            | 0-3 | 4-7 | 8-14 | 15-22 | 23-29 | 30-42 | 43-49 | 50-57 | 58-63 | 64-69 | 70-75 | Max 75 |