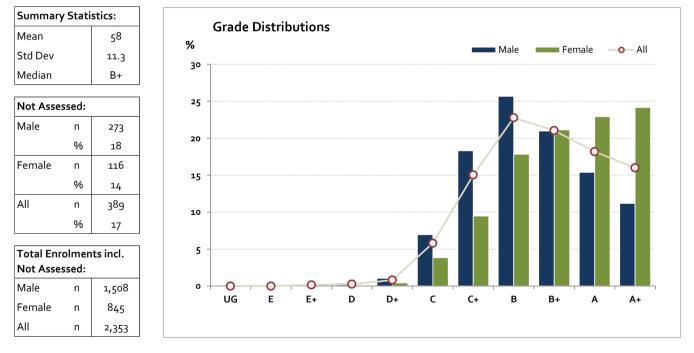

## Graded Assessment 1 COURSEWORK

2015

| Table of G | Grade D | Distributio | ns: male, f | emale and | all studen | ts assessed | ł     |       |       |       |       |       |        |
|------------|---------|-------------|-------------|-----------|------------|-------------|-------|-------|-------|-------|-------|-------|--------|
| Grade      |         | UG          | E           | E+        | D          | D+          | С     | C+    | В     | B+    | Α     | A+    | Total  |
| Male       | n       | 0           | 0           | 1         | 5          | 13          | 86    | 226   | 317   | 259   | 190   | 138   | 1,235  |
|            | %       | 0.0         | 0.0         | 0.1       | 0.4        | 1.1         | 7.0   | 18.3  | 25.7  | 21.0  | 15.4  | 11.2  | 100.0  |
| Female     | n       | 0           | о           | 2         | 0          | 3           | 28    | 69    | 130   | 154   | 167   | 176   | 729    |
|            | %       | 0.0         | 0.0         | 0.3       | 0.0        | 0.4         | 3.8   | 9.5   | 17.8  | 21.1  | 22.9  | 24.1  | 100.0  |
| All        | n       | 0           | о           | 3         | 5          | 16          | 114   | 295   | 447   | 413   | 357   | 314   | 1,964  |
|            | %       | 0.0         | 0.0         | 0.2       | 0.3        | o.8         | 5.8   | 15.0  | 22.8  | 21.0  | 18.2  | 16.0  | 100.0  |
| Cumul      | n       | 0           | 0           | 3         | 8          | 24          | 138   | 433   | 880   | 1,293 | 1,650 | 1,964 |        |
|            | %       | 0.0         | 0.0         | 0.2       | 0.4        | 1.2         | 7.0   | 22.0  | 44.8  | 65.8  | 84.0  | 100.0 |        |
| Score Rai  | nges    | 0-3         | 4-7         | 8-14      | 15-21      | 22-29       | 30-41 | 42-49 | 50-56 | 57-64 | 65-70 | 71-75 | Max 75 |