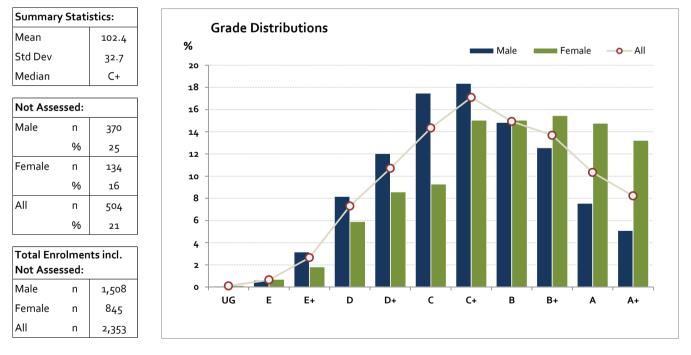

## Graded Assessment 2 WRITTEN EXAMINATION

2015

| Table of G   | Grade D | Distributio | ns: male, f | emale and | all studen | ts assessed | b     |        |         |         |         |         |         |
|--------------|---------|-------------|-------------|-----------|------------|-------------|-------|--------|---------|---------|---------|---------|---------|
| Grade        |         | UG          | E           | E+        | D          | D+          | с     | C+     | В       | B+      | A       | A+      | Total   |
| Male         | n       | 1           | 7           | 36        | 93         | 137         | 199   | 209    | 169     | 143     | 86      | 58      | 1,138   |
|              | %       | 0.1         | o.6         | 3.2       | 8.2        | 12.0        | 17.5  | 18.4   | 14.9    | 12.6    | 7.6     | 5.1     | 100.0   |
| Female       | n       | 1           | 5           | 13        | 42         | 61          | 66    | 107    | 107     | 110     | 105     | 94      | 711     |
|              | %       | 0.1         | 0.7         | 1.8       | 5.9        | 8.6         | 9.3   | 15.0   | 15.0    | 15.5    | 14.8    | 13.2    | 100.0   |
| All          | n       | 2           | 12          | 49        | 135        | 198         | 265   | 316    | 276     | 253     | 191     | 152     | 1,849   |
|              | %       | 0.1         | o.6         | 2.7       | 7.3        | 10.7        | 14.3  | 17.1   | 14.9    | 13.7    | 10.3    | 8.2     | 100.0   |
| Cumul        | n       | 2           | 14          | 63        | 198        | 396         | 661   | 977    | 1,253   | 1,506   | 1,697   | 1,849   |         |
|              | %       | 0.1         | o.8         | 3.4       | 10.7       | 21.4        | 35.7  | 52.8   | 67.8    | 81.4    | 91.8    | 100.0   |         |
| Score Ranges |         | 0-13        | 14-26       | 27-43     | 44-61      | 62-75       | 76-89 | 90-104 | 105-119 | 120-134 | 135-148 | 149-200 | Max 200 |