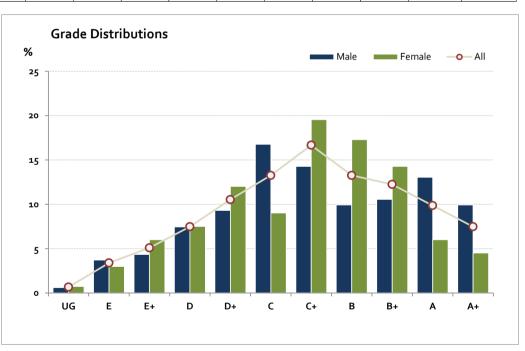

# Graded Assessment 1 COURSEWORK UNIT 3 2016

Table of Grade Distributions: male, female and all students assessed

| Grade    |      | UG   | E     | E+    | D     | D+    | С     | C+    | В     | B+    | Α     | A+     | Total   |
|----------|------|------|-------|-------|-------|-------|-------|-------|-------|-------|-------|--------|---------|
| Male     | n    | 1    | 6     | 7     | 12    | 15    | 27    | 23    | 16    | 17    | 21    | 16     | 161     |
|          | %    | 0.6  | 3.7   | 4.3   | 7.5   | 9.3   | 16.8  | 14.3  | 9.9   | 10.6  | 13.0  | 9.9    | 100.0   |
| Female   | n    | 1    | 4     | 8     | 10    | 16    | 12    | 26    | 23    | 19    | 8     | 6      | 133     |
|          | %    | 0.8  | 3.0   | 6.0   | 7.5   | 12.0  | 9.0   | 19.5  | 17.3  | 14.3  | 6.0   | 4.5    | 100.0   |
| All      | n    | 2    | 10    | 15    | 22    | 31    | 39    | 49    | 39    | 36    | 29    | 22     | 294     |
|          | %    | 0.7  | 3.4   | 5.1   | 7.5   | 10.5  | 13.3  | 16.7  | 13.3  | 12.2  | 9.9   | 7.5    | 100.0   |
| Cumul    | n    | 2    | 12    | 27    | 49    | 80    | 119   | 168   | 207   | 243   | 272   | 294    |         |
|          | %    | 0.7  | 4.1   | 9.2   | 16.7  | 27.2  | 40.5  | 57.1  | 70.4  | 82.7  | 92.5  | 100.0  |         |
| Score Ra | nges | 0-10 | 11-38 | 39-47 | 48-52 | 53-58 | 59-64 | 65-70 | 71-77 | 78-84 | 85-93 | 94-100 | Max 100 |

| Summary Statistics: |      |  |  |  |  |
|---------------------|------|--|--|--|--|
| Mean                | 67.9 |  |  |  |  |
| Std Dev             | 17.4 |  |  |  |  |
| Median              | C+   |  |  |  |  |

| Not Assessed: |   |    |  |  |  |
|---------------|---|----|--|--|--|
| Male          | n | 11 |  |  |  |
|               | % | 6  |  |  |  |
| Female        | n | 16 |  |  |  |
|               | % | 11 |  |  |  |
| All           | n | 27 |  |  |  |
|               | % | 8  |  |  |  |

| Total Enrolments incl. Not Assessed: |   |     |  |  |  |  |
|--------------------------------------|---|-----|--|--|--|--|
| Male                                 | n | 172 |  |  |  |  |
| Female                               | n | 149 |  |  |  |  |
| All                                  | n | 321 |  |  |  |  |