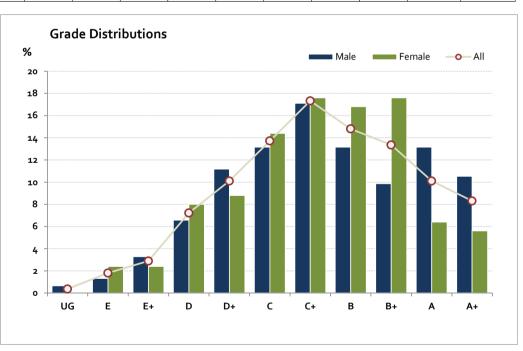

### Graded Assessment 2 COURSEWORK UNIT 4 2016

Table of Grade Distributions: male, female and all students assessed

|          | asia of Grade Processions many fermane and dissessed |      |       |       |       |       |       |       |       |       |       |        |         |
|----------|------------------------------------------------------|------|-------|-------|-------|-------|-------|-------|-------|-------|-------|--------|---------|
| Grade    |                                                      | UG   | E     | E+    | D     | D+    | C     | C+    | В     | B+    | Α     | A+     | Total   |
| Male     | n                                                    | 1    | 2     | 5     | 10    | 17    | 20    | 26    | 20    | 15    | 20    | 16     | 152     |
|          | %                                                    | 0.7  | 1.3   | 3.3   | 6.6   | 11.2  | 13.2  | 17.1  | 13.2  | 9.9   | 13.2  | 10.5   | 100.0   |
| Female   | n                                                    | О    | 3     | 3     | 10    | 11    | 18    | 22    | 21    | 22    | 8     | 7      | 125     |
|          | %                                                    | 0.0  | 2.4   | 2.4   | 8.0   | 8.8   | 14.4  | 17.6  | 16.8  | 17.6  | 6.4   | 5.6    | 100.0   |
| All      | n                                                    | 1    | 5     | 8     | 20    | 28    | 38    | 48    | 41    | 37    | 28    | 23     | 277     |
|          | %                                                    | 0.4  | 1.8   | 2.9   | 7.2   | 10.1  | 13.7  | 17.3  | 14.8  | 13.4  | 10.1  | 8.3    | 100.0   |
| Cumul    | n                                                    | 1    | 6     | 14    | 34    | 62    | 100   | 148   | 189   | 226   | 254   | 277    |         |
|          | %                                                    | 0.4  | 2.2   | 5.1   | 12.3  | 22.4  | 36.1  | 53.4  | 68.2  | 81.6  | 91.7  | 100.0  |         |
| Score Ra | nges                                                 | 0-19 | 20-34 | 35-43 | 44-47 | 48-53 | 54-59 | 60-68 | 69-75 | 76-83 | 84-94 | 95-100 | Max 100 |

| Summary Statistics: |      |  |  |  |  |
|---------------------|------|--|--|--|--|
| Mean                | 67.4 |  |  |  |  |
| Std Dev             | 17.6 |  |  |  |  |
| Median              | C+   |  |  |  |  |

| Not Assessed: |   |    |  |  |  |
|---------------|---|----|--|--|--|
| Male          | n | 20 |  |  |  |
|               | % | 12 |  |  |  |
| Female        | n | 24 |  |  |  |
|               | % | 16 |  |  |  |
| All           | n | 44 |  |  |  |
|               | % | 14 |  |  |  |

| Total Enrolments incl. |   |     |  |  |  |  |
|------------------------|---|-----|--|--|--|--|
| Not Assessed:          |   |     |  |  |  |  |
| Male                   | n | 172 |  |  |  |  |
| Female                 | n | 149 |  |  |  |  |
| All                    | n | 321 |  |  |  |  |