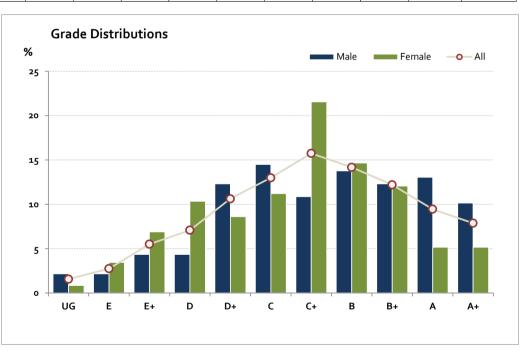

# Graded Assessment 3 WRITTEN EXAMINATION 2016

Table of Grade Distributions: male, female and all students assessed

|          |      |      |       |       |       | I     |       |       |       |        |         |         |         |
|----------|------|------|-------|-------|-------|-------|-------|-------|-------|--------|---------|---------|---------|
| Grade    |      | UG   | E     | E+    | D     | D+    | С     | C+    | В     | B+     | Α       | A+      | Total   |
| Male     | n    | 3    | 3     | 6     | 6     | 17    | 20    | 15    | 19    | 17     | 18      | 14      | 138     |
|          | %    | 2.2  | 2.2   | 4.3   | 4.3   | 12.3  | 14.5  | 10.9  | 13.8  | 12.3   | 13.0    | 10.1    | 100.0   |
| Female   | n    | 1    | 4     | 8     | 12    | 10    | 13    | 25    | 17    | 14     | 6       | 6       | 116     |
|          | %    | 0.9  | 3.4   | 6.9   | 10.3  | 8.6   | 11.2  | 21.6  | 14.7  | 12.1   | 5.2     | 5.2     | 100.0   |
| All      | n    | 4    | 7     | 14    | 18    | 27    | 33    | 40    | 36    | 31     | 24      | 20      | 254     |
|          | %    | 1.6  | 2.8   | 5.5   | 7.1   | 10.6  | 13.0  | 15.7  | 14.2  | 12.2   | 9.4     | 7.9     | 100.0   |
| Cumul    | n    | 4    | 11    | 25    | 43    | 70    | 103   | 143   | 179   | 210    | 234     | 254     |         |
|          | %    | 1.6  | 4.3   | 9.8   | 16.9  | 27.6  | 40.6  | 56.3  | 70.5  | 82.7   | 92.1    | 100.0   |         |
| Score Ra | nges | 0-10 | 11-19 | 20-28 | 29-34 | 35-45 | 46-59 | 60-73 | 74-86 | 87-101 | 102-122 | 123-160 | Max 160 |

| Summary Statistics: |      |  |  |  |  |
|---------------------|------|--|--|--|--|
| Mean                | 69.2 |  |  |  |  |
| Std Dev             | 32.9 |  |  |  |  |
| Median              | C+   |  |  |  |  |

| Not Assessed: |   |    |  |  |  |
|---------------|---|----|--|--|--|
| Male          | n | 34 |  |  |  |
|               | % | 20 |  |  |  |
| Female        | n | 33 |  |  |  |
|               | % | 22 |  |  |  |
| All           | n | 67 |  |  |  |
|               | % | 21 |  |  |  |

| Total Enrolments incl. |   |     |  |  |  |
|------------------------|---|-----|--|--|--|
| Not Assessed:          |   |     |  |  |  |
| Male                   | n | 172 |  |  |  |
| Female                 | n | 149 |  |  |  |
| All                    | n | 321 |  |  |  |