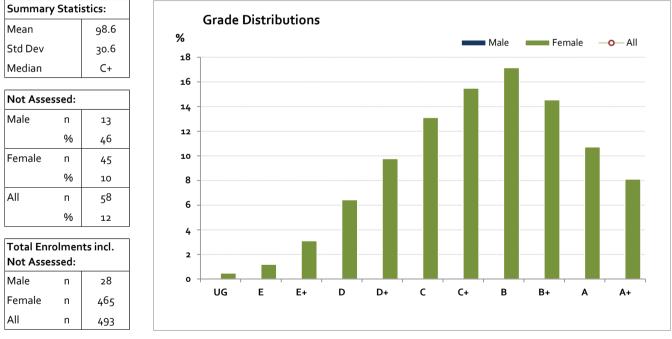

### Graded Assessment 3 WRITTEN EXAMINATION

2016

| Table of G   | Grade D | Distributio | ns: male, f | emale and | all studen | ts assesse | dt    | 1      |         |         |         |         | 1       |
|--------------|---------|-------------|-------------|-----------|------------|------------|-------|--------|---------|---------|---------|---------|---------|
| Grade        |         | UG          | E           | E+        | D          | D+         | С     | C+     | В       | B+      | Α       | A+      | Total   |
| Male         | n       | 1           | 0           | 1         | 1          | 2          | 2     | 4      | 2       | 0       | 1       | 1       | 15      |
|              | %       | 6.7         | 0.0         | 6.7       | 6.7        | 13.3       | 13.3  | 26.7   | 13.3    | 0.0     | 6.7     | 6.7     | 100.0   |
| Female       | n       | 2           | 5           | 13        | 27         | 41         | 55    | 65     | 72      | 61      | 45      | 34      | 420     |
|              | %       | 0.5         | 1.2         | 3.1       | 6.4        | 9.8        | 13.1  | 15.5   | 17.1    | 14.5    | 10.7    | 8.1     | 100.0   |
| All          | n       | 3           | 5           | 14        | 28         | 43         | 57    | 69     | 74      | 61      | 46      | 35      | 435     |
|              | %       | 0.7         | 1.1         | 3.2       | 6.4        | 9.9        | 13.1  | 15.9   | 17.0    | 14.0    | 10.6    | 8.0     | 100.0   |
| Cumul        | n       | 3           | 8           | 22        | 50         | 93         | 150   | 219    | 293     | 354     | 400     | 435     |         |
|              | %       | 0.7         | 1.8         | 5.1       | 11.5       | 21.4       | 34.5  | 50.3   | 67.4    | 81.4    | 92.0    | 100.0   |         |
| Score Ranges |         | 0-15        | 16-32       | 33-46     | 47-58      | 59-73      | 74-87 | 88-101 | 102-115 | 116-128 | 129-139 | 140-160 | Max 160 |

Male numbers are too low for a graph to be meaningful

The Victorian Curriculum and Assessment Authority provides high quality curriculum, assessment and reporting that enables individual lifelong learning.