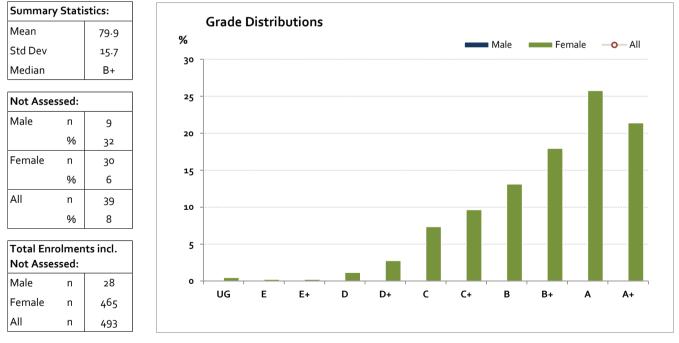

### Graded Assessment 1 COURSEWORK UNIT 3/4

2016

| Table of G | Grade D | Distributio | ns: male, f | emale and | all studen | ts assesse | b     |       |       |       |       |        |         |
|------------|---------|-------------|-------------|-----------|------------|------------|-------|-------|-------|-------|-------|--------|---------|
| Grade      |         | UG          | E           | E+        | D          | D+         | с     | C+    | В     | B+    | A     | A+     | Total   |
| Male       | n       | 0           | 0           | 1         | 1          | 0          | 2     | 5     | 3     | 2     | 4     | 1      | 19      |
|            | %       | 0.0         | 0.0         | 5-3       | 5-3        | 0.0        | 10.5  | 26.3  | 15.8  | 10.5  | 21.1  | 5.3    | 100.0   |
| Female     | n       | 2           | 1           | 1         | 5          | 12         | 32    | 42    | 57    | 78    | 112   | 93     | 435     |
|            | %       | 0.5         | 0.2         | 0.2       | 1.1        | 2.8        | 7.4   | 9.7   | 13.1  | 17.9  | 25.7  | 21.4   | 100.0   |
| All        | n       | 2           | 1           | 2         | 6          | 12         | 34    | 47    | 60    | 80    | 116   | 94     | 454     |
|            | %       | 0.4         | 0.2         | 0.4       | 1.3        | 2.6        | 7.5   | 10.4  | 13.2  | 17.6  | 25.6  | 20.7   | 100.0   |
| Cumul      | n       | 2           | 3           | 5         | 11         | 23         | 57    | 104   | 164   | 244   | 360   | 454    |         |
|            | %       | 0.4         | 0.7         | 1.1       | 2.4        | 5.1        | 12.6  | 22.9  | 36.1  | 53.7  | 79.3  | 100.0  |         |
| Score Rai  | nges    | 0-12        | 13-19       | 20-24     | 25-33      | 34-53      | 54-64 | 65-71 | 72-77 | 78-83 | 84-92 | 93-100 | Max 100 |

Male numbers are too low for a graph to be meaningful

The Victorian Curriculum and Assessment Authority provides high quality curriculum, assessment and reporting that enables individual lifelong learning.