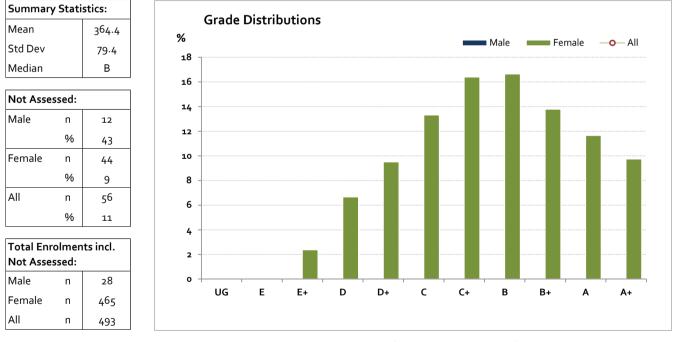

#### Graded Assessment 2 PERFORMANCE EXAMINATION

2016

| Grade    |      | UG   | E      | E+      | D       | D+      | С       | C+      | В       | B+      | Α       | A+      | Total   |
|----------|------|------|--------|---------|---------|---------|---------|---------|---------|---------|---------|---------|---------|
| Male     | n    | 0    | 0      | 1       | 2       | 1       | 0       | 1       | 1       | 2       | 6       | 2       | 16      |
|          | %    | 0.0  | 0.0    | 6.3     | 12.5    | 6.3     | 0.0     | 6.3     | 6.3     | 12.5    | 37.5    | 12.5    | 100.0   |
| Female   | n    | 0    | 0      | 10      | 28      | 40      | 56      | 69      | 70      | 58      | 49      | 41      | 421     |
|          | %    | 0.0  | 0.0    | 2.4     | 6.7     | 9.5     | 13.3    | 16.4    | 16.6    | 13.8    | 11.6    | 9.7     | 100.0   |
| All      | n    | 0    | 0      | 11      | 30      | 41      | 56      | 70      | 71      | 60      | 55      | 43      | 437     |
|          | %    | 0.0  | 0.0    | 2.5     | 6.9     | 9.4     | 12.8    | 16.0    | 16.2    | 13.7    | 12.6    | 9.8     | 100.0   |
| Cumul    | n    | 0    | 0      | 11      | 41      | 82      | 138     | 208     | 279     | 339     | 394     | 437     |         |
|          | %    | 0.0  | 0.0    | 2.5     | 9.4     | 18.8    | 31.6    | 47.6    | 63.8    | 77.6    | 90.2    | 100.0   |         |
| Score Ra | nges | 0-23 | 24-102 | 103-202 | 203-251 | 252-295 | 296-331 | 332-363 | 364-398 | 399-436 | 437-468 | 469-480 | Max 48o |

Male numbers are too low for a graph to be meaningful

The Victorian Curriculum and Assessment Authority provides high quality curriculum, assessment and reporting that enables individual lifelong learning.