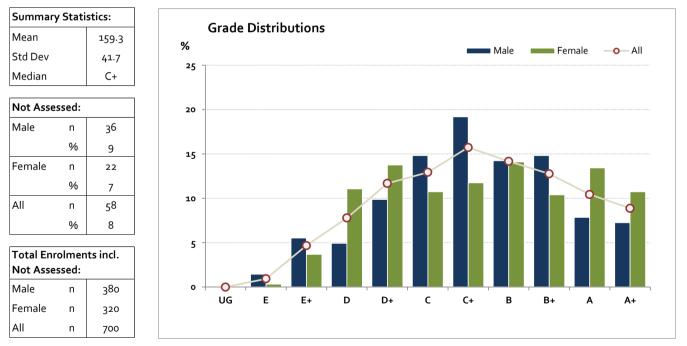

### Graded Assessment 3 WRITTEN EXAMINATION

2016

| Table of G | Grade D | Distributio | ns: male, f | emale and | all studen | ts assessed | ł       |         |         |         |         |         |         |
|------------|---------|-------------|-------------|-----------|------------|-------------|---------|---------|---------|---------|---------|---------|---------|
| Grade      |         | UG          | E           | E+        | D          | D+          | С       | C+      | В       | B+      | Α       | A+      | Total   |
| Male       | n       | 0           | 5           | 19        | 17         | 34          | 51      | 66      | 49      | 51      | 27      | 25      | 344     |
|            | %       | 0.0         | 1.5         | 5.5       | 4.9        | 9.9         | 14.8    | 19.2    | 14.2    | 14.8    | 7.8     | 7.3     | 100.0   |
| Female     | n       | 0           | 1           | 11        | 33         | 41          | 32      | 35      | 42      | 31      | 40      | 32      | 298     |
|            | %       | 0.0         | 0.3         | 3.7       | 11.1       | 13.8        | 10.7    | 11.7    | 14.1    | 10.4    | 13.4    | 10.7    | 100.0   |
| All        | n       | 0           | 6           | 30        | 50         | 75          | 83      | 101     | 91      | 82      | 67      | 57      | 642     |
|            | %       | 0.0         | 0.9         | 4.7       | 7.8        | 11.7        | 12.9    | 15.7    | 14.2    | 12.8    | 10.4    | 8.9     | 100.0   |
| Cumul      | n       | 0           | 6           | 36        | 86         | 161         | 244     | 345     | 436     | 518     | 585     | 642     |         |
|            | %       | 0.0         | 0.9         | 5.6       | 13.4       | 25.1        | 38.0    | 53.7    | 67.9    | 80.7    | 91.1    | 100.0   |         |
| Score Rai  | nges    | 0-33        | 34-50       | 51-89     | 90-105     | 106-130     | 131-149 | 150-170 | 171-186 | 187-199 | 200-210 | 211-240 | Max 240 |