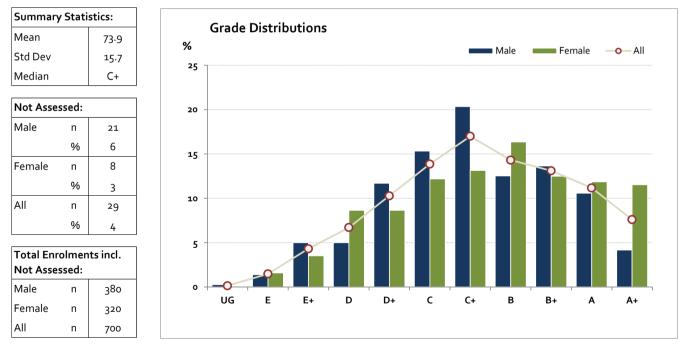

## Graded Assessment 1 COURSEWORK UNIT 3

2016

| Table of G | Grade 🛛 | Distributio | ns: male, f | emale and | all studen | ts assesse | b     |       |       |       |       |        |         |
|------------|---------|-------------|-------------|-----------|------------|------------|-------|-------|-------|-------|-------|--------|---------|
| Grade      |         | UG          | E           | E+        | D          | D+         | с     | C+    | В     | B+    | Α     | A+     | Total   |
| Male       | n       | 1           | 5           | 18        | 18         | 42         | 55    | 73    | 45    | 49    | 38    | 15     | 359     |
|            | %       | 0.3         | 1.4         | 5.0       | 5.0        | 11.7       | 15.3  | 20.3  | 12.5  | 13.6  | 10.6  | 4.2    | 100.0   |
| Female     | n       | о           | 5           | 11        | 27         | 27         | 38    | 41    | 51    | 39    | 37    | 36     | 312     |
|            | %       | 0.0         | 1.6         | 3.5       | 8.7        | 8.7        | 12.2  | 13.1  | 16.3  | 12.5  | 11.9  | 11.5   | 100.0   |
| All        | n       | 1           | 10          | 29        | 45         | 69         | 93    | 114   | 96    | 88    | 75    | 51     | 671     |
|            | %       | 0.1         | 1.5         | 4.3       | 6.7        | 10.3       | 13.9  | 17.0  | 14.3  | 13.1  | 11.2  | 7.6    | 100.0   |
| Cumul      | n       | 1           | 11          | 40        | 85         | 154        | 247   | 361   | 457   | 545   | 620   | 671    |         |
|            | %       | 0.1         | 1.6         | 6.0       | 12.7       | 23.0       | 36.8  | 53.8  | 68.1  | 81.2  | 92.4  | 100.0  |         |
| Score Rar  | nges    | o-8         | 9-32        | 33-46     | 47-55      | 56-63      | 64-70 | 71-78 | 79-83 | 84-88 | 89-92 | 93-100 | Max 100 |