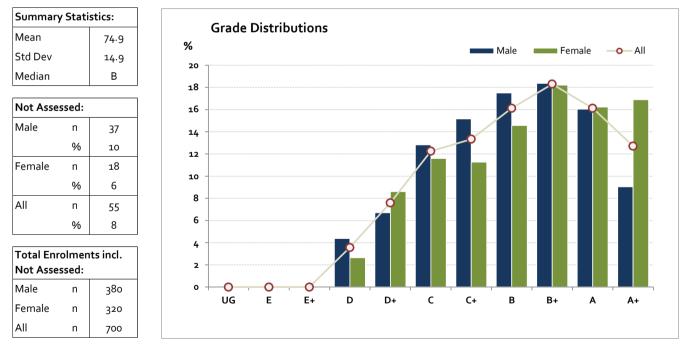

## Graded Assessment 2 COURSEWORK UNIT 4

2016

| Table of G | Grade D | Distributio | ns: male, f | emale and | all studen | ts assessed | b     |       |       |       |       |        |         |
|------------|---------|-------------|-------------|-----------|------------|-------------|-------|-------|-------|-------|-------|--------|---------|
| Grade      |         | UG          | E           | E+        | D          | D+          | с     | C+    | В     | B+    | A     | A+     | Total   |
| Male       | n       | 0           | 0           | 0         | 15         | 23          | 44    | 52    | 60    | 63    | 55    | 31     | 343     |
|            | %       | 0.0         | 0.0         | 0.0       | 4.4        | 6.7         | 12.8  | 15.2  | 17.5  | 18.4  | 16.0  | 9.0    | 100.0   |
| Female     | n       | 0           | 0           | 0         | 8          | 26          | 35    | 34    | 44    | 55    | 49    | 51     | 302     |
|            | %       | 0.0         | 0.0         | 0.0       | 2.6        | 8.6         | 11.6  | 11.3  | 14.6  | 18.2  | 16.2  | 16.9   | 100.0   |
| All        | n       | 0           | 0           | 0         | 23         | 49          | 79    | 86    | 104   | 118   | 104   | 82     | 645     |
|            | %       | 0.0         | 0.0         | 0.0       | 3.6        | 7.6         | 12.2  | 13.3  | 16.1  | 18.3  | 16.1  | 12.7   | 100.0   |
| Cumul      | n       | 0           | 0           | 0         | 23         | 72          | 151   | 237   | 341   | 459   | 563   | 645    |         |
|            | %       | 0.0         | 0.0         | 0.0       | 3.6        | 11.2        | 23.4  | 36.7  | 52.9  | 71.2  | 87.3  | 100.0  |         |
| Score Ra   | nges    | 0-9         | 10-19       | 20-27     | 28-45      | 46-54       | 55-63 | 64-71 | 72-78 | 79-85 | 86-91 | 92-100 | Max 100 |