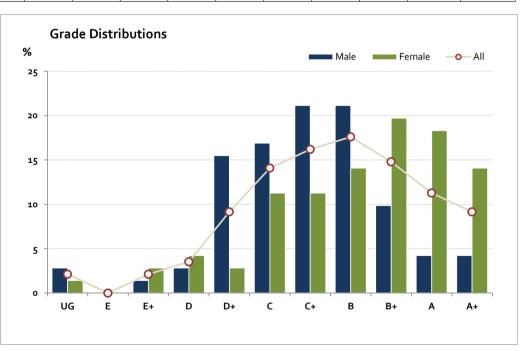

# Graded Assessment 1 COURSEWORK UNIT 3 2016

Table of Grade Distributions: male, female and all students assessed

|          | added and and an added an added and an added and an added and an added an |     |      |       |       |       |       |       |       |       |       |        |         |
|----------|--------------------------------------------------------------------------------------------------------------------------------------------------------------------------------------------------------------------------------------------------------------------------------------------------------------------------------------------------------------------------------------------------------------------------------------------------------------------------------------------------------------------------------------------------------------------------------------------------------------------------------------------------------------------------------------------------------------------------------------------------------------------------------------------------------------------------------------------------------------------------------------------------------------------------------------------------------------------------------------------------------------------------------------------------------------------------------------------------------------------------------------------------------------------------------------------------------------------------------------------------------------------------------------------------------------------------------------------------------------------------------------------------------------------------------------------------------------------------------------------------------------------------------------------------------------------------------------------------------------------------------------------------------------------------------------------------------------------------------------------------------------------------------------------------------------------------------------------------------------------------------------------------------------------------------------------------------------------------------------------------------------------------------------------------------------------------------------------------------------------------------|-----|------|-------|-------|-------|-------|-------|-------|-------|-------|--------|---------|
| Grade    |                                                                                                                                                                                                                                                                                                                                                                                                                                                                                                                                                                                                                                                                                                                                                                                                                                                                                                                                                                                                                                                                                                                                                                                                                                                                                                                                                                                                                                                                                                                                                                                                                                                                                                                                                                                                                                                                                                                                                                                                                                                                                                                                | UG  | E    | E+    | D     | D+    | c     | C+    | В     | B+    | Α     | A+     | Total   |
| Male     | n                                                                                                                                                                                                                                                                                                                                                                                                                                                                                                                                                                                                                                                                                                                                                                                                                                                                                                                                                                                                                                                                                                                                                                                                                                                                                                                                                                                                                                                                                                                                                                                                                                                                                                                                                                                                                                                                                                                                                                                                                                                                                                                              | 2   | 0    | 1     | 2     | 11    | 12    | 15    | 15    | 7     | 3     | 3      | 71      |
|          | %                                                                                                                                                                                                                                                                                                                                                                                                                                                                                                                                                                                                                                                                                                                                                                                                                                                                                                                                                                                                                                                                                                                                                                                                                                                                                                                                                                                                                                                                                                                                                                                                                                                                                                                                                                                                                                                                                                                                                                                                                                                                                                                              | 2.8 | 0.0  | 1.4   | 2.8   | 15.5  | 16.9  | 21.1  | 21.1  | 9.9   | 4.2   | 4.2    | 100.0   |
| Female   | n                                                                                                                                                                                                                                                                                                                                                                                                                                                                                                                                                                                                                                                                                                                                                                                                                                                                                                                                                                                                                                                                                                                                                                                                                                                                                                                                                                                                                                                                                                                                                                                                                                                                                                                                                                                                                                                                                                                                                                                                                                                                                                                              | 1   | 0    | 2     | 3     | 2     | 8     | 8     | 10    | 14    | 13    | 10     | 71      |
|          | %                                                                                                                                                                                                                                                                                                                                                                                                                                                                                                                                                                                                                                                                                                                                                                                                                                                                                                                                                                                                                                                                                                                                                                                                                                                                                                                                                                                                                                                                                                                                                                                                                                                                                                                                                                                                                                                                                                                                                                                                                                                                                                                              | 1.4 | 0.0  | 2.8   | 4.2   | 2.8   | 11.3  | 11.3  | 14.1  | 19.7  | 18.3  | 14.1   | 100.0   |
| All      | n                                                                                                                                                                                                                                                                                                                                                                                                                                                                                                                                                                                                                                                                                                                                                                                                                                                                                                                                                                                                                                                                                                                                                                                                                                                                                                                                                                                                                                                                                                                                                                                                                                                                                                                                                                                                                                                                                                                                                                                                                                                                                                                              | 3   | 0    | 3     | 5     | 13    | 20    | 23    | 25    | 21    | 16    | 13     | 142     |
|          | %                                                                                                                                                                                                                                                                                                                                                                                                                                                                                                                                                                                                                                                                                                                                                                                                                                                                                                                                                                                                                                                                                                                                                                                                                                                                                                                                                                                                                                                                                                                                                                                                                                                                                                                                                                                                                                                                                                                                                                                                                                                                                                                              | 2.1 | 0.0  | 2.1   | 3.5   | 9.2   | 14.1  | 16.2  | 17.6  | 14.8  | 11.3  | 9.2    | 100.0   |
| Cumul    | n                                                                                                                                                                                                                                                                                                                                                                                                                                                                                                                                                                                                                                                                                                                                                                                                                                                                                                                                                                                                                                                                                                                                                                                                                                                                                                                                                                                                                                                                                                                                                                                                                                                                                                                                                                                                                                                                                                                                                                                                                                                                                                                              | 3   | 3    | 6     | 11    | 24    | 44    | 67    | 92    | 113   | 129   | 142    |         |
|          | %                                                                                                                                                                                                                                                                                                                                                                                                                                                                                                                                                                                                                                                                                                                                                                                                                                                                                                                                                                                                                                                                                                                                                                                                                                                                                                                                                                                                                                                                                                                                                                                                                                                                                                                                                                                                                                                                                                                                                                                                                                                                                                                              | 2.1 | 2.1  | 4.2   | 7.7   | 16.9  | 31.0  | 47.2  | 64.8  | 79.6  | 90.8  | 100.0  |         |
| Score Ra | nges                                                                                                                                                                                                                                                                                                                                                                                                                                                                                                                                                                                                                                                                                                                                                                                                                                                                                                                                                                                                                                                                                                                                                                                                                                                                                                                                                                                                                                                                                                                                                                                                                                                                                                                                                                                                                                                                                                                                                                                                                                                                                                                           | 0-4 | 5-11 | 12-17 | 18-34 | 35-49 | 50-61 | 62-70 | 71-77 | 78-86 | 87-93 | 94-100 | Max 100 |