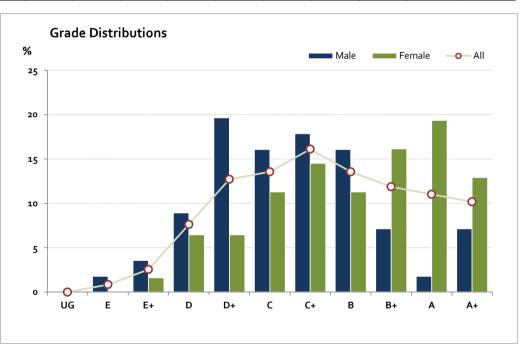

#### Graded Assessment 2 COURSEWORK UNIT 4 2016

Table of Grade Distributions: male, female and all students assessed

| Table of Grade Distributions. Triale, Terriale and all stodents assessed |      |     |      |       |       |       |       |       |       |       |       |        |         |
|--------------------------------------------------------------------------|------|-----|------|-------|-------|-------|-------|-------|-------|-------|-------|--------|---------|
| Grade                                                                    |      | UG  | E    | E+    | D     | D+    | С     | C+    | В     | B+    | Α     | A+     | Total   |
| Male                                                                     | n    | 0   | 1    | 2     | 5     | 11    | 9     | 10    | 9     | 4     | 1     | 4      | 56      |
|                                                                          | %    | 0.0 | 1.8  | 3.6   | 8.9   | 19.6  | 16.1  | 17.9  | 16.1  | 7.1   | 1.8   | 7.1    | 100.0   |
| Female                                                                   | n    | О   | 0    | 1     | 4     | 4     | 7     | 9     | 7     | 10    | 12    | 8      | 62      |
|                                                                          | %    | 0.0 | 0.0  | 1.6   | 6.5   | 6.5   | 11.3  | 14.5  | 11.3  | 16.1  | 19.4  | 12.9   | 100.0   |
| All                                                                      | n    | О   | 1    | 3     | 9     | 15    | 16    | 19    | 16    | 14    | 13    | 12     | 118     |
|                                                                          | %    | 0.0 | 0.8  | 2.5   | 7.6   | 12.7  | 13.6  | 16.1  | 13.6  | 11.9  | 11.0  | 10.2   | 100.0   |
| Cumul                                                                    | n    | 0   | 1    | 4     | 13    | 28    | 44    | 63    | 79    | 93    | 106   | 118    |         |
|                                                                          | %    | 0.0 | 0.8  | 3.4   | 11.0  | 23.7  | 37-3  | 53.4  | 66.9  | 78.8  | 89.8  | 100.0  |         |
| Score Ra                                                                 | nges | o-8 | 9-19 | 20-29 | 30-48 | 49-57 | 58-62 | 63-72 | 73-78 | 79-86 | 87-92 | 93-100 | Max 100 |