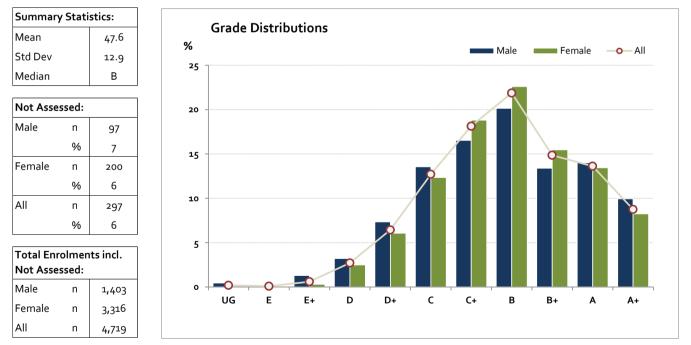

### Graded Assessment 2 COURSEWORK UNIT 4

2016

| Table of G | Grade D | Distributio | ns: male, f | emale and | all studen | ts assessed | b     |       |       |       |       |        |         |
|------------|---------|-------------|-------------|-----------|------------|-------------|-------|-------|-------|-------|-------|--------|---------|
| Grade      |         | UG          | E           | E+        | D          | D+          | с     | C+    | В     | B+    | A     | A+     | Total   |
| Male       | n       | 0           | 5           | 9         | 34         | 37          | 111   | 222   | 212   | 240   | 230   | 222    | 1,322   |
|            | %       | 0.0         | 0.4         | 0.7       | 2.6        | 2.8         | 8.4   | 16.8  | 16.0  | 18.2  | 17.4  | 16.8   | 100.0   |
| Female     | n       | 1           | 5           | 14        | 27         | 74          | 230   | 461   | 570   | 643   | 632   | 493    | 3,150   |
|            | %       | 0.0         | 0.2         | 0.4       | 0.9        | 2.3         | 7.3   | 14.6  | 18.1  | 20.4  | 20.1  | 15.7   | 100.0   |
| All        | n       | 1           | 10          | 23        | 61         | 111         | 341   | 683   | 782   | 883   | 862   | 715    | 4,472   |
|            | %       | 0.0         | 0.2         | 0.5       | 1.4        | 2.5         | 7.6   | 15.3  | 17.5  | 19.7  | 19.3  | 16.0   | 100.0   |
| Cumul      | n       | 1           | 11          | 34        | 95         | 206         | 547   | 1,230 | 2,012 | 2,895 | 3,757 | 4,472  |         |
|            | %       | 0.0         | 0.2         | o.8       | 2.1        | 4.6         | 12.2  | 27.5  | 45.0  | 64.7  | 84.0  | 100.0  |         |
| Score Rai  | nges    | 0-10        | 11-19       | 20-32     | 33-42      | 43-50       | 51-59 | 60-68 | 69-75 | 76-82 | 83-90 | 91-100 | Max 100 |