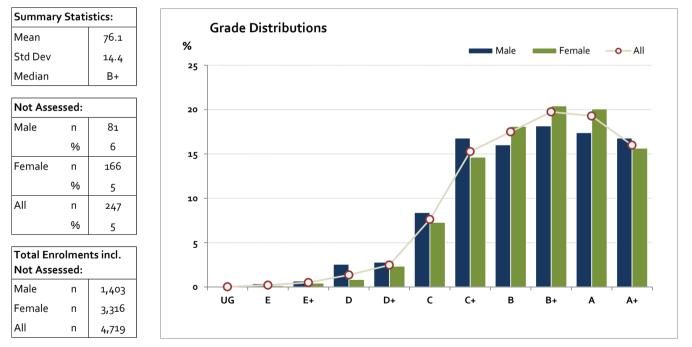

### Graded Assessment 1 COURSEWORK UNIT 3

2016

| Table of C | Grade D | Distributio | ns: male, f | emale and | all studen | ts assessed | b     |       |       |       |       |        |         |
|------------|---------|-------------|-------------|-----------|------------|-------------|-------|-------|-------|-------|-------|--------|---------|
| Grade      |         | UG          | E           | E+        | D          | D+          | с     | C+    | В     | B+    | A     | A+     | Total   |
| Male       | n       | 6           | 4           | 12        | 22         | 49          | 128   | 225   | 209   | 235   | 280   | 203    | 1,373   |
|            | %       | 0.4         | 0.3         | 0.9       | 1.6        | 3.6         | 9.3   | 16.4  | 15.2  | 17.1  | 20.4  | 14.8   | 100.0   |
| Female     | n       | 5           | 10          | 14        | 34         | 69          | 286   | 473   | 562   | 653   | 666   | 468    | 3,240   |
|            | %       | 0.2         | 0.3         | 0.4       | 1.0        | 2.1         | 8.8   | 14.6  | 17.3  | 20.2  | 20.6  | 14.4   | 100.0   |
| All        | n       | 11          | 14          | 26        | 56         | 118         | 414   | 698   | 771   | 888   | 946   | 671    | 4,613   |
|            | %       | 0.2         | 0.3         | o.6       | 1.2        | 2.6         | 9.0   | 15.1  | 16.7  | 19.2  | 20.5  | 14.5   | 100.0   |
| Cumul      | n       | 11          | 25          | 51        | 107        | 225         | 639   | 1,337 | 2,108 | 2,996 | 3,942 | 4,613  |         |
|            | %       | 0.2         | 0.5         | 1.1       | 2.3        | 4.9         | 13.9  | 29.0  | 45.7  | 64.9  | 85.5  | 100.0  |         |
| Score Ra   | nges    | 0-9         | 10-15       | 16-26     | 27-38      | 39-46       | 47-57 | 58-66 | 67-73 | 74-80 | 81-89 | 90-100 | Max 100 |