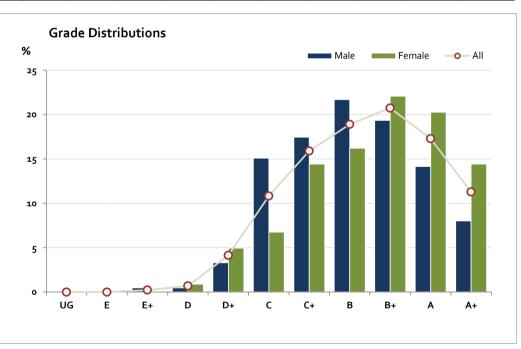

## Graded Assessment 3 ORAL AND WRITTEN EXAMINATION 2016

Table of Grade Distributions: male, female and all students assessed

|          | able of Grade Distributions. Thate, retriate and an students assessed |      |       |        |         |         |         |         |         |         |         |         |         |
|----------|-----------------------------------------------------------------------|------|-------|--------|---------|---------|---------|---------|---------|---------|---------|---------|---------|
| Grade    |                                                                       | UG   | E     | E+     | D       | D+      | c       | C+      | В       | B+      | Α       | A+      | Total   |
| Male     | n                                                                     | 0    | 0     | 1      | 1       | 7       | 32      | 37      | 46      | 41      | 30      | 17      | 212     |
|          | %                                                                     | 0.0  | 0.0   | 0.5    | 0.5     | 3.3     | 15.1    | 17.5    | 21.7    | 19.3    | 14.2    | 8.0     | 100.0   |
| Female   | n                                                                     | 0    | О     | О      | 2       | 11      | 15      | 32      | 36      | 49      | 45      | 32      | 222     |
|          | %                                                                     | 0.0  | 0.0   | 0.0    | 0.9     | 5.0     | 6.8     | 14.4    | 16.2    | 22.1    | 20.3    | 14.4    | 100.0   |
| All      | n                                                                     | 0    | О     | 1      | 3       | 18      | 47      | 69      | 82      | 90      | 75      | 49      | 434     |
|          | %                                                                     | 0.0  | 0.0   | 0.2    | 0.7     | 4.1     | 10.8    | 15.9    | 18.9    | 20.7    | 17.3    | 11.3    | 100.0   |
| Cumul    | n                                                                     | 0    | 0     | 1      | 4       | 22      | 69      | 138     | 220     | 310     | 385     | 434     |         |
|          | %                                                                     | 0.0  | 0.0   | 0.2    | 0.9     | 5.1     | 15.9    | 31.8    | 50.7    | 71.4    | 88.7    | 100.0   |         |
| Score Ra | nges                                                                  | 0-19 | 20-57 | 58-170 | 171-204 | 205-242 | 243-265 | 266-284 | 285-301 | 302-317 | 318-333 | 334-400 | Max 400 |