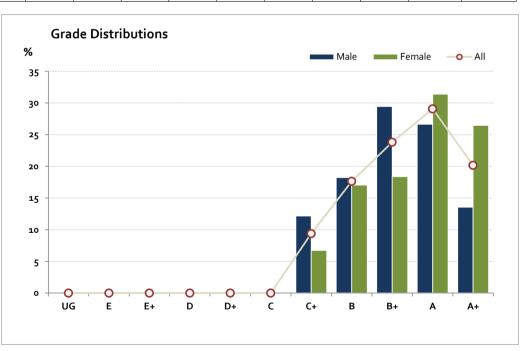

# Graded Assessment 1 COURSEWORK UNIT 3 2016

Table of Grade Distributions: male, female and all students assessed

|          | Section of the sectio |     |     |     |       |       |       |       |       |       |       |       |        |
|----------|--------------------------------------------------------------------------------------------------------------------------------------------------------------------------------------------------------------------------------------------------------------------------------------------------------------------------------------------------------------------------------------------------------------------------------------------------------------------------------------------------------------------------------------------------------------------------------------------------------------------------------------------------------------------------------------------------------------------------------------------------------------------------------------------------------------------------------------------------------------------------------------------------------------------------------------------------------------------------------------------------------------------------------------------------------------------------------------------------------------------------------------------------------------------------------------------------------------------------------------------------------------------------------------------------------------------------------------------------------------------------------------------------------------------------------------------------------------------------------------------------------------------------------------------------------------------------------------------------------------------------------------------------------------------------------------------------------------------------------------------------------------------------------------------------------------------------------------------------------------------------------------------------------------------------------------------------------------------------------------------------------------------------------------------------------------------------------------------------------------------------------|-----|-----|-----|-------|-------|-------|-------|-------|-------|-------|-------|--------|
| Grade    |                                                                                                                                                                                                                                                                                                                                                                                                                                                                                                                                                                                                                                                                                                                                                                                                                                                                                                                                                                                                                                                                                                                                                                                                                                                                                                                                                                                                                                                                                                                                                                                                                                                                                                                                                                                                                                                                                                                                                                                                                                                                                                                                | UG  | E   | E+  | D     | D+    | С     | C+    | В     | B+    | Α     | A+    | Total  |
| Male     | n                                                                                                                                                                                                                                                                                                                                                                                                                                                                                                                                                                                                                                                                                                                                                                                                                                                                                                                                                                                                                                                                                                                                                                                                                                                                                                                                                                                                                                                                                                                                                                                                                                                                                                                                                                                                                                                                                                                                                                                                                                                                                                                              | 0   | 0   | 0   | 0     | 0     | 0     | 26    | 39    | 63    | 57    | 29    | 214    |
|          | %                                                                                                                                                                                                                                                                                                                                                                                                                                                                                                                                                                                                                                                                                                                                                                                                                                                                                                                                                                                                                                                                                                                                                                                                                                                                                                                                                                                                                                                                                                                                                                                                                                                                                                                                                                                                                                                                                                                                                                                                                                                                                                                              | 0.0 | 0.0 | 0.0 | 0.0   | 0.0   | 0.0   | 12.1  | 18.2  | 29.4  | 26.6  | 13.6  | 100.0  |
| Female   | n                                                                                                                                                                                                                                                                                                                                                                                                                                                                                                                                                                                                                                                                                                                                                                                                                                                                                                                                                                                                                                                                                                                                                                                                                                                                                                                                                                                                                                                                                                                                                                                                                                                                                                                                                                                                                                                                                                                                                                                                                                                                                                                              | О   | О   | О   | О     | О     | 0     | 15    | 38    | 41    | 70    | 59    | 223    |
|          | %                                                                                                                                                                                                                                                                                                                                                                                                                                                                                                                                                                                                                                                                                                                                                                                                                                                                                                                                                                                                                                                                                                                                                                                                                                                                                                                                                                                                                                                                                                                                                                                                                                                                                                                                                                                                                                                                                                                                                                                                                                                                                                                              | 0.0 | 0.0 | 0.0 | 0.0   | 0.0   | 0.0   | 6.7   | 17.0  | 18.4  | 31.4  | 26.5  | 100.0  |
| All      | n                                                                                                                                                                                                                                                                                                                                                                                                                                                                                                                                                                                                                                                                                                                                                                                                                                                                                                                                                                                                                                                                                                                                                                                                                                                                                                                                                                                                                                                                                                                                                                                                                                                                                                                                                                                                                                                                                                                                                                                                                                                                                                                              | О   | О   | О   | О     | О     | 0     | 41    | 77    | 104   | 127   | 88    | 437    |
|          | %                                                                                                                                                                                                                                                                                                                                                                                                                                                                                                                                                                                                                                                                                                                                                                                                                                                                                                                                                                                                                                                                                                                                                                                                                                                                                                                                                                                                                                                                                                                                                                                                                                                                                                                                                                                                                                                                                                                                                                                                                                                                                                                              | 0.0 | 0.0 | 0.0 | 0.0   | 0.0   | 0.0   | 9.4   | 17.6  | 23.8  | 29.1  | 20.1  | 100.0  |
| Cumul    | n                                                                                                                                                                                                                                                                                                                                                                                                                                                                                                                                                                                                                                                                                                                                                                                                                                                                                                                                                                                                                                                                                                                                                                                                                                                                                                                                                                                                                                                                                                                                                                                                                                                                                                                                                                                                                                                                                                                                                                                                                                                                                                                              | 0   | 0   | 0   | 0     | 0     | 0     | 41    | 118   | 222   | 349   | 437   |        |
|          | %                                                                                                                                                                                                                                                                                                                                                                                                                                                                                                                                                                                                                                                                                                                                                                                                                                                                                                                                                                                                                                                                                                                                                                                                                                                                                                                                                                                                                                                                                                                                                                                                                                                                                                                                                                                                                                                                                                                                                                                                                                                                                                                              | 0.0 | 0.0 | 0.0 | 0.0   | 0.0   | 0.0   | 9.4   | 27.0  | 50.8  | 79-9  | 100.0 |        |
| Score Ra | nges                                                                                                                                                                                                                                                                                                                                                                                                                                                                                                                                                                                                                                                                                                                                                                                                                                                                                                                                                                                                                                                                                                                                                                                                                                                                                                                                                                                                                                                                                                                                                                                                                                                                                                                                                                                                                                                                                                                                                                                                                                                                                                                           | 0-2 | 3-4 | 5-9 | 10-14 | 15-19 | 20-27 | 28-35 | 36-39 | 40-43 | 44-47 | 48-50 | Max 50 |