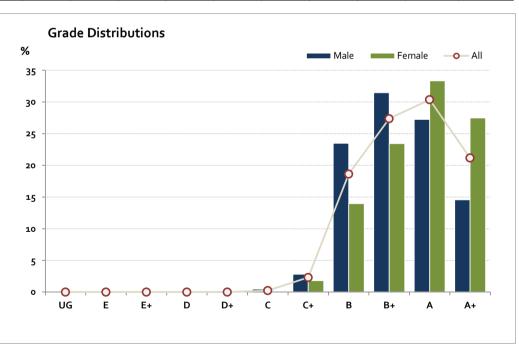

#### Graded Assessment 2 COURSEWORK UNIT 4 2016

Table of Grade Distributions: male, female and all students assessed

|          | Table of Grade Distributions. Male, Terriale and all stodents assessed |     |     |     |       |       |       |       |       |       |       |       |        |
|----------|------------------------------------------------------------------------|-----|-----|-----|-------|-------|-------|-------|-------|-------|-------|-------|--------|
| Grade    |                                                                        | UG  | E   | E+  | D     | D+    | С     | C+    | В     | B+    | Α     | A+    | Total  |
| Male     | n                                                                      | 0   | 0   | 0   | 0     | 0     | 1     | 6     | 50    | 67    | 58    | 31    | 213    |
|          | %                                                                      | 0.0 | 0.0 | 0.0 | 0.0   | 0.0   | 0.5   | 2.8   | 23.5  | 31.5  | 27.2  | 14.6  | 100.0  |
| Female   | n                                                                      | 0   | О   | 0   | О     | 0     | О     | 4     | 31    | 52    | 74    | 61    | 222    |
|          | %                                                                      | 0.0 | 0.0 | 0.0 | 0.0   | 0.0   | 0.0   | 1.8   | 14.0  | 23.4  | 33.3  | 27.5  | 100.0  |
| All      | n                                                                      | 0   | О   | 0   | О     | 0     | 1     | 10    | 81    | 119   | 132   | 92    | 435    |
|          | %                                                                      | 0.0 | 0.0 | 0.0 | 0.0   | 0.0   | 0.2   | 2.3   | 18.6  | 27.4  | 30.3  | 21.1  | 100.0  |
| Cumul    | n                                                                      | 0   | О   | 0   | О     | 0     | 1     | 11    | 92    | 211   | 343   | 435   |        |
|          | %                                                                      | 0.0 | 0.0 | 0.0 | 0.0   | 0.0   | 0.2   | 2.5   | 21.1  | 48.5  | 78.9  | 100.0 |        |
| Score Ra | nges                                                                   | 0-2 | 3-4 | 5-9 | 10-14 | 15-19 | 20-26 | 27-31 | 32-38 | 39-43 | 44-47 | 48-50 | Max 50 |