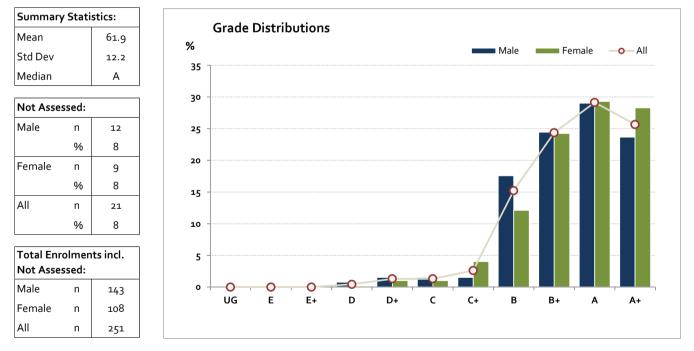

### Graded Assessment 2 COURSEWORK UNIT 4

2016

| Table of G | Grade D | Distributio | ns: male <b>,</b> f | emale and | all studen | ts assesse | t     |       | 1     | 1     |       | 1     | 1      |
|------------|---------|-------------|---------------------|-----------|------------|------------|-------|-------|-------|-------|-------|-------|--------|
| Grade      |         | UG          | E                   | E+        | D          | D+         | с     | C+    | В     | B+    | A     | A+    | Total  |
| Male       | n       | 0           | 0                   | 0         | 1          | 2          | 2     | 2     | 23    | 32    | 38    | 31    | 131    |
|            | %       | 0.0         | 0.0                 | 0.0       | o.8        | 1.5        | 1.5   | 1.5   | 17.6  | 24.4  | 29.0  | 23.7  | 100.0  |
| Female     | n       | 0           | 0                   | 0         | 0          | 1          | 1     | 4     | 12    | 24    | 29    | 28    | 99     |
|            | %       | 0.0         | 0.0                 | 0.0       | 0.0        | 1.0        | 1.0   | 4.0   | 12.1  | 24.2  | 29.3  | 28.3  | 100.0  |
| All        | n       | 0           | 0                   | 0         | 1          | 3          | 3     | 6     | 35    | 56    | 67    | 59    | 230    |
|            | %       | 0.0         | 0.0                 | 0.0       | 0.4        | 1.3        | 1.3   | 2.6   | 15.2  | 24.3  | 29.1  | 25.7  | 100.0  |
| Cumul      | n       | 0           | 0                   | 0         | 1          | 4          | 7     | 13    | 48    | 104   | 171   | 230   |        |
|            | %       | 0.0         | 0.0                 | 0.0       | 0.4        | 1.7        | 3.0   | 5.7   | 20.9  | 45.2  | 74-3  | 100.0 |        |
| Score Ra   | nges    | 0-3         | 4-7                 | 8-16      | 17-21      | 22-28      | 29-36 | 37-39 | 40-53 | 54-62 | 63-72 | 73-75 | Max 75 |