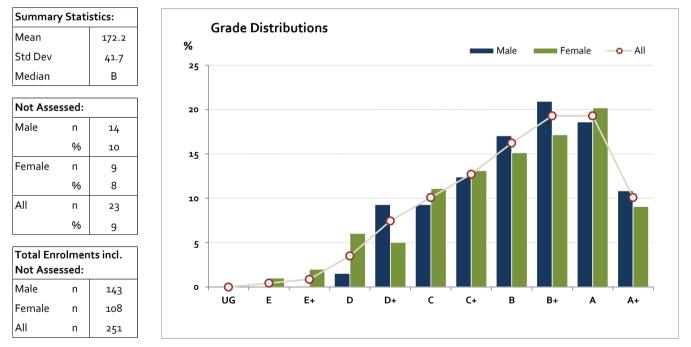

#### Graded Assessment 3 PERFORMANCE EXAMINATION

2016

| Grade    |      | UG   | Е     | E+    | P     | D+     | 6       | <i>c</i> . | В       | B+      | •       | ۸.      | Tatal   |
|----------|------|------|-------|-------|-------|--------|---------|------------|---------|---------|---------|---------|---------|
| Grade    |      | UG   | E     | E+    | D     | D+     | C       | C+         | В       | B+      | A       | A+      | Total   |
| Male     | n    | 0    | о     | 0     | 2     | 12     | 12      | 16         | 22      | 27      | 24      | 14      | 129     |
|          | %    | 0.0  | 0.0   | 0.0   | 1.6   | 9.3    | 9.3     | 12.4       | 17.1    | 20.9    | 18.6    | 10.9    | 100.0   |
| Female   | n    | 0    | 1     | 2     | 6     | 5      | 11      | 13         | 15      | 17      | 20      | 9       | 99      |
|          | %    | 0.0  | 1.0   | 2.0   | 6.1   | 5.1    | 11.1    | 13.1       | 15.2    | 17.2    | 20.2    | 9.1     | 100.0   |
| All      | n    | 0    | 1     | 2     | 8     | 17     | 23      | 29         | 37      | 44      | 44      | 23      | 228     |
|          | %    | 0.0  | 0.4   | 0.9   | 3.5   | 7.5    | 10.1    | 12.7       | 16.2    | 19.3    | 19.3    | 10.1    | 100.0   |
| Cumul    | n    | 0    | 1     | 3     | 11    | 28     | 51      | 80         | 117     | 161     | 205     | 228     |         |
|          | %    | 0.0  | 0.4   | 1.3   | 4.8   | 12.3   | 22.4    | 35.1       | 51.3    | 70.6    | 89.9    | 100.0   |         |
| Score Ra | nges | 0-21 | 22-43 | 44-65 | 66-95 | 96-117 | 118-138 | 139-161    | 162-177 | 178-205 | 206-219 | 220-220 | Max 220 |