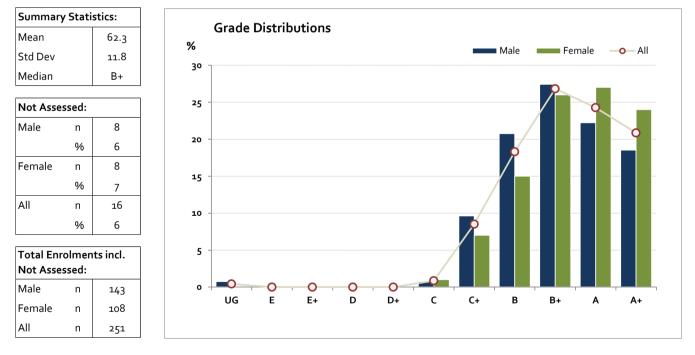

### Graded Assessment 1 COURSEWORK UNIT 3

2016

| Table of G | Grade 🛛 | Distributio | ns: male, f | emale and | all studen | ts assesse | b     |       |       |       |       |       |        |
|------------|---------|-------------|-------------|-----------|------------|------------|-------|-------|-------|-------|-------|-------|--------|
| Grade      |         | UG          | E           | E+        | D          | D+         | с     | C+    | В     | B+    | A     | A+    | Total  |
| Male       | n       | 1           | 0           | 0         | 0          | 0          | 1     | 13    | 28    | 37    | 30    | 25    | 135    |
|            | %       | 0.7         | 0.0         | 0.0       | 0.0        | 0.0        | 0.7   | 9.6   | 20.7  | 27.4  | 22.2  | 18.5  | 100.0  |
| Female     | n       | 0           | о           | 0         | 0          | 0          | 1     | 7     | 15    | 26    | 27    | 24    | 100    |
|            | %       | 0.0         | 0.0         | 0.0       | 0.0        | 0.0        | 1.0   | 7.0   | 15.0  | 26.0  | 27.0  | 24.0  | 100.0  |
| All        | n       | 1           | 0           | 0         | 0          | 0          | 2     | 20    | 43    | 63    | 57    | 49    | 235    |
|            | %       | 0.4         | 0.0         | 0.0       | 0.0        | 0.0        | 0.9   | 8.5   | 18.3  | 26.8  | 24.3  | 20.9  | 100.0  |
| Cumul      | n       | 1           | 1           | 1         | 1          | 1          | 3     | 23    | 66    | 129   | 186   | 235   |        |
|            | %       | 0.4         | 0.4         | 0.4       | 0.4        | 0.4        | 1.3   | 9.8   | 28.1  | 54.9  | 79.1  | 100.0 |        |
| Score Rai  | nges    | 0-3         | 4-7         | 8-14      | 15-22      | 23-24      | 25-29 | 30-45 | 46-57 | 58-66 | 67-73 | 74-75 | Max 75 |