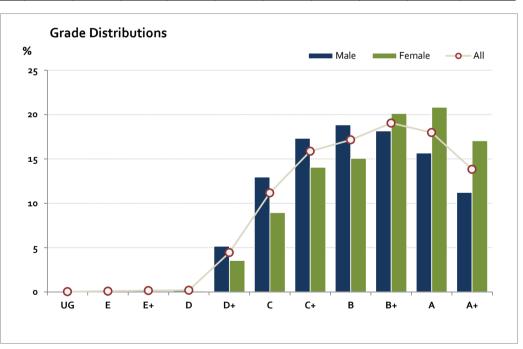

# Graded Assessment 1 COURSEWORK UNIT 3 2016

Table of Grade Distributions: male, female and all students assessed

|          | able of Grade Distributions. Male, Terriale and all stouchts assessed |     |     |       |       |       |       |       |       |       |       |        |         |
|----------|-----------------------------------------------------------------------|-----|-----|-------|-------|-------|-------|-------|-------|-------|-------|--------|---------|
| Grade    |                                                                       | UG  | E   | E+    | D     | D+    | c     | C+    | В     | B+    | Α     | A+     | Total   |
| Male     | n                                                                     | 4   | 3   | 14    | 16    | 294   | 737   | 985   | 1,071 | 1,032 | 891   | 639    | 5,686   |
|          | %                                                                     | 0.1 | 0.1 | 0.2   | 0.3   | 5.2   | 13.0  | 17.3  | 18.8  | 18.1  | 15.7  | 11.2   | 100.0   |
| Female   | n                                                                     | 1   | 7   | 3     | 5     | 163   | 410   | 644   | 690   | 922   | 954   | 781    | 4,580   |
|          | %                                                                     | 0.0 | 0.2 | 0.1   | 0.1   | 3.6   | 9.0   | 14.1  | 15.1  | 20.1  | 20.8  | 17.1   | 100.0   |
| All      | n                                                                     | 5   | 10  | 17    | 21    | 457   | 1,147 | 1,629 | 1,761 | 1,954 | 1,845 | 1,420  | 10,266  |
|          | %                                                                     | 0.0 | 0.1 | 0.2   | 0.2   | 4.5   | 11.2  | 15.9  | 17.2  | 19.0  | 18.0  | 13.8   | 100.0   |
| Cumul    | n                                                                     | 5   | 15  | 32    | 53    | 510   | 1,657 | 3,286 | 5,047 | 7,001 | 8,846 | 10,266 |         |
|          | %                                                                     | 0.0 | 0.1 | 0.3   | 0.5   | 5.0   | 16.1  | 32.0  | 49.2  | 68.2  | 86.2  | 100.0  |         |
| Score Ra | nges                                                                  | 0-4 | 5-9 | 10-14 | 15-19 | 20-40 | 41-52 | 53-62 | 63-71 | 72-80 | 81-89 | 90-100 | Max 100 |

| Summary Statistics: |      |  |  |  |  |
|---------------------|------|--|--|--|--|
| Mean                | 70.3 |  |  |  |  |
| Std Dev             | 17.1 |  |  |  |  |
| Median              | B+   |  |  |  |  |

| Not Assessed: |   |     |  |  |  |
|---------------|---|-----|--|--|--|
| Male          | n | 306 |  |  |  |
|               | % | 5   |  |  |  |
| Female        | n | 166 |  |  |  |
|               | % | 3   |  |  |  |
| All           | n | 472 |  |  |  |
|               | % | 4   |  |  |  |

| Total Enrolments incl. Not Assessed: |   |        |  |  |  |  |
|--------------------------------------|---|--------|--|--|--|--|
| Male                                 | n | 5,992  |  |  |  |  |
| Female                               | n | 4,746  |  |  |  |  |
| All                                  | n | 10,738 |  |  |  |  |