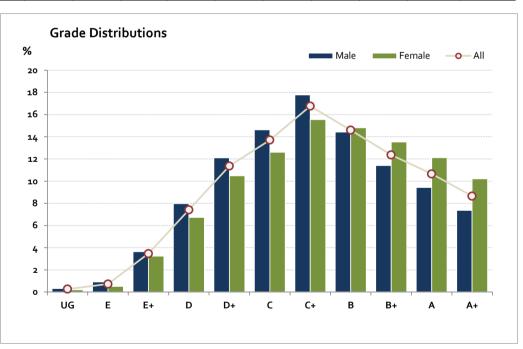

# Graded Assessment 3 WRITTEN EXAMINATION 2016

Table of Grade Distributions: male, female and all students assessed

|           | able of Grade Distributions. male, fernale and an stodents assessed |      |       |       |       |        |         |         |         |         |         |         |         |
|-----------|---------------------------------------------------------------------|------|-------|-------|-------|--------|---------|---------|---------|---------|---------|---------|---------|
| Grade     |                                                                     | UG   | E     | E+    | D     | D+     | С       | C+      | В       | B+      | Α       | A+      | Total   |
| Male      | n                                                                   | 17   | 48    | 192   | 420   | 637    | 770     | 936     | 760     | 601     | 497     | 388     | 5,266   |
|           | %                                                                   | 0.3  | 0.9   | 3.6   | 8.0   | 12.1   | 14.6    | 17.8    | 14.4    | 11.4    | 9.4     | 7.4     | 100.0   |
| Female    | n                                                                   | 9    | 22    | 141   | 293   | 456    | 548     | 676     | 644     | 588     | 527     | 444     | 4,348   |
|           | %                                                                   | 0.2  | 0.5   | 3.2   | 6.7   | 10.5   | 12.6    | 15.5    | 14.8    | 13.5    | 12.1    | 10.2    | 100.0   |
| All       | n                                                                   | 26   | 70    | 333   | 713   | 1,093  | 1,318   | 1,612   | 1,404   | 1,189   | 1,024   | 832     | 9,614   |
|           | %                                                                   | 0.3  | 0.7   | 3.5   | 7.4   | 11.4   | 13.7    | 16.8    | 14.6    | 12.4    | 10.7    | 8.7     | 100.0   |
| Cumul     | n                                                                   | 26   | 96    | 429   | 1,142 | 2,235  | 3,553   | 5,165   | 6,569   | 7,758   | 8,782   | 9,614   |         |
|           | %                                                                   | 0.3  | 1.0   | 4.5   | 11.9  | 23.2   | 37.0    | 53.7    | 68.3    | 80.7    | 91.3    | 100.0   |         |
| Score Rai | nges                                                                | 0-23 | 24-39 | 40-63 | 64-84 | 85-105 | 106-126 | 127-147 | 148-165 | 166-180 | 181-196 | 197-240 | Max 240 |

| Summary Statistics: |       |  |  |  |  |
|---------------------|-------|--|--|--|--|
| Mean                | 139.6 |  |  |  |  |
| Std Dev             | 42.6  |  |  |  |  |
| Median              | C+    |  |  |  |  |

| Not Assessed: |   |       |  |  |  |
|---------------|---|-------|--|--|--|
| Male          | n | 726   |  |  |  |
|               | % | 12    |  |  |  |
| Female        | n | 397   |  |  |  |
|               | % | 8     |  |  |  |
| All           | n | 1,123 |  |  |  |
|               | % | 10    |  |  |  |

| Total Enrolments incl. Not Assessed: |   |        |  |  |  |  |
|--------------------------------------|---|--------|--|--|--|--|
| Male                                 | n | 5,992  |  |  |  |  |
| Female                               | n | 4,745  |  |  |  |  |
| All                                  | n | 10,737 |  |  |  |  |