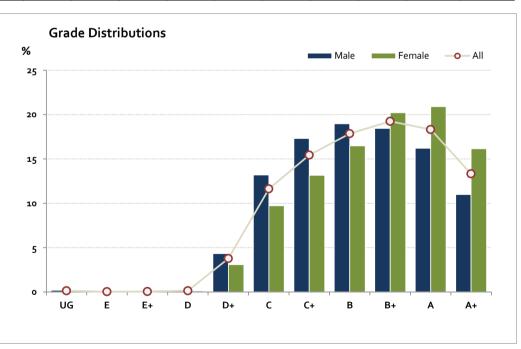

### Graded Assessment 2 COURSEWORK UNIT 4 2016

Table of Grade Distributions: male, female and all students assessed

|           | able of Grade Distributions. Triale, remain and an stoderits assessed |     |     |       |       |       |       |       |       |       |       |        |         |
|-----------|-----------------------------------------------------------------------|-----|-----|-------|-------|-------|-------|-------|-------|-------|-------|--------|---------|
| Grade     |                                                                       | UG  | E   | E+    | D     | D+    | С     | C+    | В     | B+    | Α     | A+     | Total   |
| Male      | n                                                                     | 11  | 5   | 4     | 9     | 233   | 708   | 929   | 1,018 | 990   | 870   | 590    | 5,367   |
|           | %                                                                     | 0.2 | 0.1 | 0.1   | 0.2   | 4.3   | 13.2  | 17.3  | 19.0  | 18.4  | 16.2  | 11.0   | 100.0   |
| Female    | n                                                                     | 3   | О   | 3     | 6     | 136   | 428   | 579   | 725   | 889   | 919   | 711    | 4,399   |
|           | %                                                                     | 0.1 | 0.0 | 0.1   | 0.1   | 3.1   | 9.7   | 13.2  | 16.5  | 20.2  | 20.9  | 16.2   | 100.0   |
| All       | n                                                                     | 14  | 5   | 7     | 15    | 369   | 1,136 | 1,508 | 1,743 | 1,879 | 1,789 | 1,301  | 9,766   |
|           | %                                                                     | 0.1 | 0.1 | 0.1   | 0.2   | 3.8   | 11.6  | 15.4  | 17.8  | 19.2  | 18.3  | 13.3   | 100.0   |
| Cumul     | n                                                                     | 14  | 19  | 26    | 41    | 410   | 1,546 | 3,054 | 4,797 | 6,676 | 8,465 | 9,766  |         |
|           | %                                                                     | 0.1 | 0.2 | 0.3   | 0.4   | 4.2   | 15.8  | 31.3  | 49.1  | 68.4  | 86.7  | 100.0  |         |
| Score Rai | nges                                                                  | 0-4 | 5-9 | 10-14 | 15-19 | 20-41 | 42-54 | 55-64 | 65-73 | 74-82 | 83-91 | 92-100 | Max 100 |

| Summary Statistics: |      |  |  |  |  |  |
|---------------------|------|--|--|--|--|--|
| Mean                | 72.3 |  |  |  |  |  |
| Std Dev             | 16.9 |  |  |  |  |  |
| Median              | B+   |  |  |  |  |  |

| Not Assessed: |   |     |  |  |  |
|---------------|---|-----|--|--|--|
| Male          | n | 625 |  |  |  |
|               | % | 10  |  |  |  |
| Female        | n | 347 |  |  |  |
|               | % | 7   |  |  |  |
| All           | n | 972 |  |  |  |
|               | % | 9   |  |  |  |

| Total Enrolments incl. |   |        |  |  |  |
|------------------------|---|--------|--|--|--|
| Not Assessed:          |   |        |  |  |  |
| Male                   | n | 5,992  |  |  |  |
| Female                 | n | 4,746  |  |  |  |
| All                    | n | 10,738 |  |  |  |