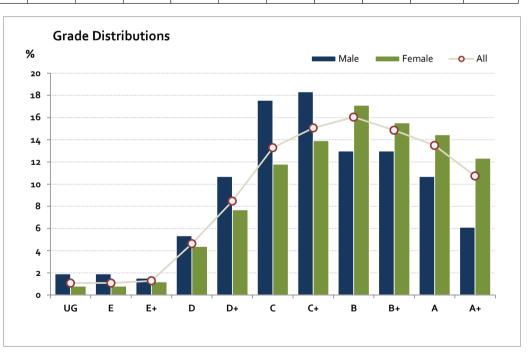

# Graded Assessment 1 COURSEWORK UNIT 3 2016

Table of Grade Distributions: male, female and all students assessed

| able of Grade Distributions: fridie, remaie and an students assessed |      |     |       |       |       |       |       |       |       |       |       |        |         |
|----------------------------------------------------------------------|------|-----|-------|-------|-------|-------|-------|-------|-------|-------|-------|--------|---------|
| Grade                                                                |      | UG  | E     | E+    | D     | D+    | c     | C+    | В     | B+    | Α     | A+     | Total   |
| Male                                                                 | n    | 5   | 5     | 4     | 14    | 28    | 46    | 48    | 34    | 34    | 28    | 16     | 262     |
|                                                                      | %    | 1.9 | 1.9   | 1.5   | 5.3   | 10.7  | 17.6  | 18.3  | 13.0  | 13.0  | 10.7  | 6.1    | 100.0   |
| Female                                                               | n    | 6   | 6     | 9     | 33    | 58    | 89    | 105   | 129   | 117   | 109   | 93     | 754     |
|                                                                      | %    | 0.8 | 0.8   | 1.2   | 4.4   | 7.7   | 11.8  | 13.9  | 17.1  | 15.5  | 14.5  | 12.3   | 100.0   |
| All                                                                  | n    | 11  | 11    | 13    | 47    | 86    | 135   | 153   | 163   | 151   | 137   | 109    | 1,016   |
|                                                                      | %    | 1.1 | 1.1   | 1.3   | 4.6   | 8.5   | 13.3  | 15.1  | 16.0  | 14.9  | 13.5  | 10.7   | 100.0   |
| Cumul                                                                | n    | 11  | 22    | 35    | 82    | 168   | 303   | 456   | 619   | 770   | 907   | 1,016  |         |
|                                                                      | %    | 1.1 | 2.2   | 3.4   | 8.1   | 16.5  | 29.8  | 44.9  | 60.9  | 75.8  | 89.3  | 100.0  |         |
| Score Ra                                                             | nges | 0-9 | 10-17 | 18-26 | 27-40 | 41-49 | 50-57 | 58-65 | 66-73 | 74-83 | 84-92 | 93-100 | Max 100 |