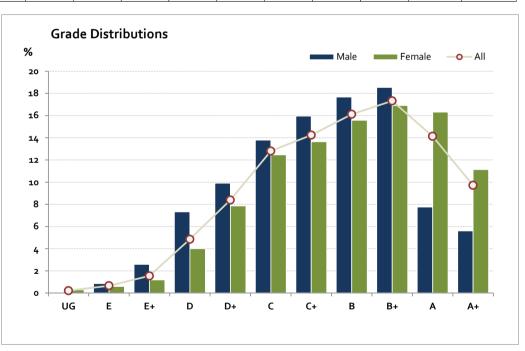

### Graded Assessment 2 COURSEWORK UNIT 4 2016

Table of Grade Distributions: male, female and all students assessed

|          | date of Grade Processing that of the date |     |       |       |       |       |       |       |       |       |       |        |         |
|----------|-------------------------------------------------------------------------------------------------------------------------------------------------------------------------------------------------------------------------------------------------------------------------------------------------------------------------------------------------------------------------------------------------------------------------------------------------------------------------------------------------------------------------------------------------------------------------------------------------------------------------------------------------------------------------------------------------------------------------------------------------------------------------------------------------------------------------------------------------------------------------------------------------------------------------------------------------------------------------------------------------------------------------------------------------------------------------------------------------------------------------------------------------------------------------------------------------------------------------------------------------------------------------------------------------------------------------------------------------------------------------------------------------------------------------------------------------------------------------------------------------------------------------------------------------------------------------------------------------------------------------------------------------------------------------------------------------------------------------------------------------------------------------------------------------------------------------------------------------------------------------------------------------------------------------------------------------------------------------------------------------------------------------------------------------------------------------------------------------------------------------------|-----|-------|-------|-------|-------|-------|-------|-------|-------|-------|--------|---------|
| Grade    |                                                                                                                                                                                                                                                                                                                                                                                                                                                                                                                                                                                                                                                                                                                                                                                                                                                                                                                                                                                                                                                                                                                                                                                                                                                                                                                                                                                                                                                                                                                                                                                                                                                                                                                                                                                                                                                                                                                                                                                                                                                                                                                               | UG  | E     | E+    | D     | D+    | c     | C+    | В     | B+    | Α     | A+     | Total   |
| Male     | n                                                                                                                                                                                                                                                                                                                                                                                                                                                                                                                                                                                                                                                                                                                                                                                                                                                                                                                                                                                                                                                                                                                                                                                                                                                                                                                                                                                                                                                                                                                                                                                                                                                                                                                                                                                                                                                                                                                                                                                                                                                                                                                             | 0   | 2     | 6     | 17    | 23    | 32    | 37    | 41    | 43    | 18    | 13     | 232     |
|          | %                                                                                                                                                                                                                                                                                                                                                                                                                                                                                                                                                                                                                                                                                                                                                                                                                                                                                                                                                                                                                                                                                                                                                                                                                                                                                                                                                                                                                                                                                                                                                                                                                                                                                                                                                                                                                                                                                                                                                                                                                                                                                                                             | 0.0 | 0.9   | 2.6   | 7.3   | 9.9   | 13.8  | 15.9  | 17.7  | 18.5  | 7.8   | 5.6    | 100.0   |
| Female   | n                                                                                                                                                                                                                                                                                                                                                                                                                                                                                                                                                                                                                                                                                                                                                                                                                                                                                                                                                                                                                                                                                                                                                                                                                                                                                                                                                                                                                                                                                                                                                                                                                                                                                                                                                                                                                                                                                                                                                                                                                                                                                                                             | 2   | 4     | 8     | 27    | 53    | 84    | 92    | 105   | 114   | 110   | 75     | 674     |
|          | %                                                                                                                                                                                                                                                                                                                                                                                                                                                                                                                                                                                                                                                                                                                                                                                                                                                                                                                                                                                                                                                                                                                                                                                                                                                                                                                                                                                                                                                                                                                                                                                                                                                                                                                                                                                                                                                                                                                                                                                                                                                                                                                             | 0.3 | 0.6   | 1.2   | 4.0   | 7.9   | 12.5  | 13.6  | 15.6  | 16.9  | 16.3  | 11.1   | 100.0   |
| All      | n                                                                                                                                                                                                                                                                                                                                                                                                                                                                                                                                                                                                                                                                                                                                                                                                                                                                                                                                                                                                                                                                                                                                                                                                                                                                                                                                                                                                                                                                                                                                                                                                                                                                                                                                                                                                                                                                                                                                                                                                                                                                                                                             | 2   | 6     | 14    | 44    | 76    | 116   | 129   | 146   | 157   | 128   | 88     | 906     |
|          | %                                                                                                                                                                                                                                                                                                                                                                                                                                                                                                                                                                                                                                                                                                                                                                                                                                                                                                                                                                                                                                                                                                                                                                                                                                                                                                                                                                                                                                                                                                                                                                                                                                                                                                                                                                                                                                                                                                                                                                                                                                                                                                                             | 0.2 | 0.7   | 1.5   | 4.9   | 8.4   | 12.8  | 14.2  | 16.1  | 17.3  | 14.1  | 9.7    | 100.0   |
| Cumul    | n                                                                                                                                                                                                                                                                                                                                                                                                                                                                                                                                                                                                                                                                                                                                                                                                                                                                                                                                                                                                                                                                                                                                                                                                                                                                                                                                                                                                                                                                                                                                                                                                                                                                                                                                                                                                                                                                                                                                                                                                                                                                                                                             | 2   | 8     | 22    | 66    | 142   | 258   | 387   | 533   | 690   | 818   | 906    |         |
|          | %                                                                                                                                                                                                                                                                                                                                                                                                                                                                                                                                                                                                                                                                                                                                                                                                                                                                                                                                                                                                                                                                                                                                                                                                                                                                                                                                                                                                                                                                                                                                                                                                                                                                                                                                                                                                                                                                                                                                                                                                                                                                                                                             | 0.2 | 0.9   | 2.4   | 7.3   | 15.7  | 28.5  | 42.7  | 58.8  | 76.2  | 90.3  | 100.0  |         |
| Score Ra | nges                                                                                                                                                                                                                                                                                                                                                                                                                                                                                                                                                                                                                                                                                                                                                                                                                                                                                                                                                                                                                                                                                                                                                                                                                                                                                                                                                                                                                                                                                                                                                                                                                                                                                                                                                                                                                                                                                                                                                                                                                                                                                                                          | 0-9 | 10-18 | 19-30 | 31-39 | 40-48 | 49-57 | 58-64 | 65-73 | 74-84 | 85-94 | 95-100 | Max 100 |