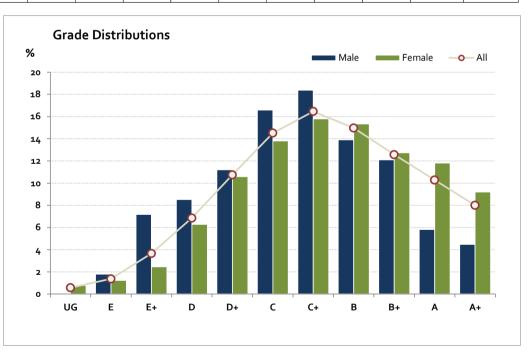

# Graded Assessment 3 WRITTEN EXAMINATION 2016

Table of Grade Distributions: male, female and all students assessed

| Table of C | able of Grade Distributions: male, female and all students assessed |     |      |       |       |       |       |       |       |       |        |         |         |
|------------|---------------------------------------------------------------------|-----|------|-------|-------|-------|-------|-------|-------|-------|--------|---------|---------|
| Grade      |                                                                     | UG  | E    | E+    | D     | D+    | С     | C+    | В     | B+    | Α      | A+      | Total   |
| Male       | n                                                                   | 0   | 4    | 16    | 19    | 25    | 37    | 41    | 31    | 27    | 13     | 10      | 223     |
|            | %                                                                   | 0.0 | 1.8  | 7.2   | 8.5   | 11.2  | 16.6  | 18.4  | 13.9  | 12.1  | 5.8    | 4.5     | 100.0   |
| Female     | n                                                                   | 5   | 8    | 16    | 41    | 69    | 90    | 103   | 100   | 83    | 77     | 60      | 652     |
|            | %                                                                   | 0.8 | 1.2  | 2.5   | 6.3   | 10.6  | 13.8  | 15.8  | 15.3  | 12.7  | 11.8   | 9.2     | 100.0   |
| All        | n                                                                   | 5   | 12   | 32    | 60    | 94    | 127   | 144   | 131   | 110   | 90     | 70      | 875     |
|            | %                                                                   | 0.6 | 1.4  | 3.7   | 6.9   | 10.7  | 14.5  | 16.5  | 15.0  | 12.6  | 10.3   | 8.0     | 100.0   |
| Cumul      | n                                                                   | 5   | 17   | 49    | 109   | 203   | 330   | 474   | 605   | 715   | 805    | 875     |         |
|            | %                                                                   | 0.6 | 1.9  | 5.6   | 12.5  | 23.2  | 37.7  | 54.2  | 69.1  | 81.7  | 92.0   | 100.0   |         |
| Score Rar  | nges                                                                | 0-7 | 8-12 | 13-22 | 23-32 | 33-42 | 43-54 | 55-68 | 69-81 | 82-93 | 94-105 | 106-160 | Max 160 |