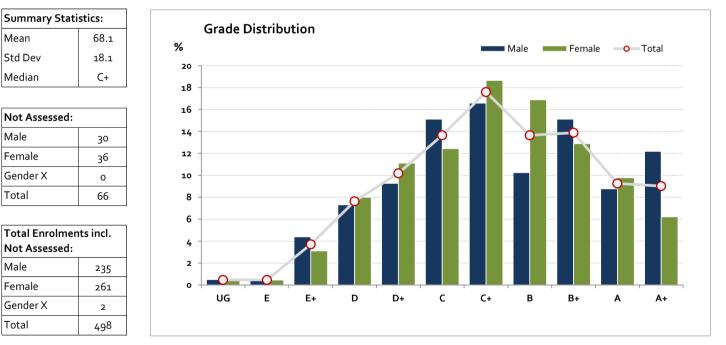

### Graded Assessment 2 COURSEWORK UNIT 4

2017

| Table of Grade Distribution by Gender |     |     |       |       |       |       |       |       |       |       |       |        |       |         |
|---------------------------------------|-----|-----|-------|-------|-------|-------|-------|-------|-------|-------|-------|--------|-------|---------|
| Grade                                 |     | UG  | E     | E+    | D     | D+    | с     | C+    | В     | B+    | Α     | A+     | NR    | Total   |
| Male                                  | n   | 1   | 1     | 9     | 15    | 19    | 31    | 34    | 21    | 31    | 18    | 25     | 0     | 205     |
|                                       | %   | 0.5 | 0.5   | 4.4   | 7.3   | 9.3   | 15.1  | 16.6  | 10.2  | 15.1  | 8.8   | 12.2   | 0.0   | 100.0   |
| Female                                | n   | 1   | 1     | 7     | 18    | 25    | 28    | 42    | 38    | 29    | 22    | 14     | 0     | 225     |
|                                       | %   | 0.4 | 0.4   | 3.1   | 8.0   | 11.1  | 12.4  | 18.7  | 16.9  | 12.9  | 9.8   | 6.2    | 0.0   | 100.0   |
| Gender X                              | n   | 0   | о     | о     | о     | 0     | о     | о     | о     | 0     | о     | о      | 2     | 2       |
|                                       | %   | 0.0 | 0.0   | 0.0   | 0.0   | 0.0   | 0.0   | 0.0   | 0.0   | 0.0   | 0.0   | 0.0    | 100.0 | 100.0   |
| Total                                 | n   | 2   | 2     | 16    | 33    | 44    | 59    | 76    | 59    | 60    | 40    | 39     | 2     | 432     |
|                                       | %   | 0.5 | 0.5   | 3.7   | 7.6   | 10.2  | 13.7  | 17.6  | 13.7  | 13.9  | 9.3   | 9.0    | 0.5   | 100     |
| Score Ran                             | ges | 0-9 | 10-19 | 20-35 | 36-46 | 47-54 | 55-62 | 63-72 | 73-79 | 80-85 | 86-91 | 92-100 | N/A   | Max 100 |

For privacy reasons, a gender with less than 5 students assessed has been assigned to the category of NR (Not Reported).

Gender X numbers are too low for a graph to be meaningful

The Victorian Curriculum and Assessment Authority provides high quality curriculum, assessment and reporting to enable learning for life.