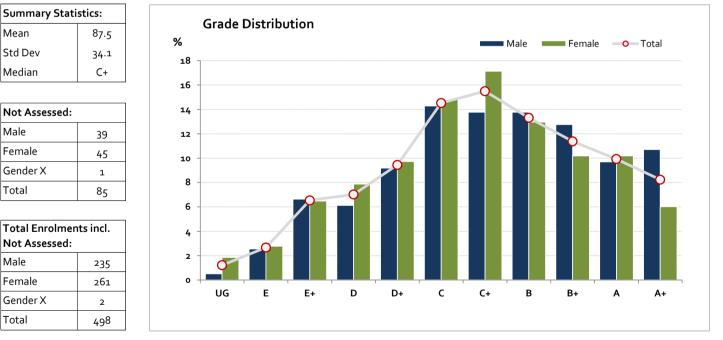

### Graded Assessment 3 WRITTEN EXAMINATION

2017

| Table of Grade Distribution by Gender |     |      |       |       |       |       |       |       |        |         |         |         |       |         |
|---------------------------------------|-----|------|-------|-------|-------|-------|-------|-------|--------|---------|---------|---------|-------|---------|
| Grade                                 |     | UG   | E     | E+    | D     | D+    | с     | C+    | В      | B+      | Α       | A+      | NR    | Total   |
| Male                                  | n   | 1    | 5     | 13    | 12    | 18    | 28    | 27    | 27     | 25      | 19      | 21      | 0     | 196     |
|                                       | %   | 0.5  | 2.6   | 6.6   | 6.1   | 9.2   | 14.3  | 13.8  | 13.8   | 12.8    | 9.7     | 10.7    | 0.0   | 100.0   |
| Female                                | n   | 4    | 6     | 14    | 17    | 21    | 32    | 37    | 28     | 22      | 22      | 13      | о     | 216     |
|                                       | %   | 1.9  | 2.8   | 6.5   | 7.9   | 9.7   | 14.8  | 17.1  | 13.0   | 10.2    | 10.2    | 6.0     | 0.0   | 100.0   |
| Gender X                              | n   | 0    | о     | 0     | 0     | 0     | о     | о     | 0      | о       | о       | 0       | 1     | 1       |
|                                       | %   | 0.0  | 0.0   | 0.0   | 0.0   | 0.0   | 0.0   | 0.0   | 0.0    | 0.0     | 0.0     | 0.0     | 100.0 | 100.0   |
| Total                                 | n   | 5    | 11    | 27    | 29    | 39    | 60    | 64    | 55     | 47      | 41      | 34      | 1     | 413     |
|                                       | %   | 1.2  | 2.7   | 6.5   | 7.0   | 9.4   | 14.5  | 15.5  | 13.3   | 11.4    | 9.9     | 8.2     | 0.2   | 100     |
| Score Ran                             | ges | 0-15 | 16-26 | 27-40 | 41-51 | 52-62 | 63-80 | 81-97 | 98-110 | 111-122 | 123-132 | 133-160 | N/A   | Max 160 |

For privacy reasons, a gender with less than 5 students assessed has been assigned to the category of NR (Not Reported).

Gender X numbers are too low for a graph to be meaningful

The Victorian Curriculum and Assessment Authority provides high quality curriculum, assessment and reporting to enable learning for life.