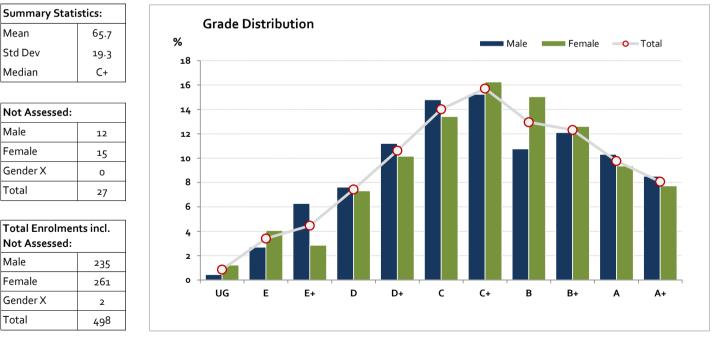

### Graded Assessment 1 COURSEWORK UNIT 3

2017

| Table of Grade Distribution by Gender |     |     |       |       |       |       |       |       |       |       |       |        |       |         |
|---------------------------------------|-----|-----|-------|-------|-------|-------|-------|-------|-------|-------|-------|--------|-------|---------|
| Grade                                 |     | UG  | Е     | E+    | D     | D+    | с     | C+    | В     | B+    | Α     | A+     | NR    | Total   |
| Male                                  | n   | 1   | 6     | 14    | 17    | 25    | 33    | 34    | 24    | 27    | 23    | 19     | 0     | 223     |
|                                       | %   | 0.4 | 2.7   | 6.3   | 7.6   | 11.2  | 14.8  | 15.2  | 10.8  | 12.1  | 10.3  | 8.5    | 0.0   | 100.0   |
| Female                                | n   | 3   | 10    | 7     | 18    | 25    | 33    | 40    | 37    | 31    | 23    | 19     | 0     | 246     |
|                                       | %   | 1.2 | 4.1   | 2.8   | 7.3   | 10.2  | 13.4  | 16.3  | 15.0  | 12.6  | 9.3   | 7.7    | 0.0   | 100.0   |
| Gender X                              | n   | 0   | о     | 0     | 0     | о     | о     | 0     | о     | о     | 0     | 0      | 2     | 2       |
|                                       | %   | 0.0 | 0.0   | 0.0   | 0.0   | 0.0   | 0.0   | 0.0   | 0.0   | 0.0   | 0.0   | 0.0    | 100.0 | 100.0   |
| Total                                 | n   | 4   | 16    | 21    | 35    | 50    | 66    | 74    | 61    | 58    | 46    | 38     | 2     | 471     |
|                                       | %   | o.8 | 3.4   | 4.5   | 7.4   | 10.6  | 14.0  | 15.7  | 13.0  | 12.3  | 9.8   | 8.1    | 0.4   | 100     |
| Score Ran                             | ges | 0-9 | 10-27 | 28-37 | 38-47 | 48-55 | 56-62 | 63-71 | 72-78 | 79-84 | 85-89 | 90-100 | N/A   | Max 100 |

For privacy reasons, a gender with less than 5 students assessed has been assigned to the category of NR (Not Reported).

Gender X numbers are too low for a graph to be meaningful

The Victorian Curriculum and Assessment Authority provides high quality curriculum, assessment and reporting to enable learning for life.