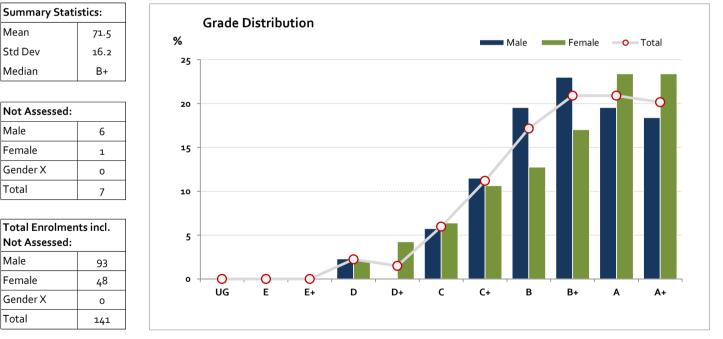

### Graded Assessment 1 COURSEWORK UNIT 3

2017

| Table of G | rade 🛛 | Distributio | n by Gend | er    |       |       |       |       |       |       |       |        |     |         |
|------------|--------|-------------|-----------|-------|-------|-------|-------|-------|-------|-------|-------|--------|-----|---------|
| Grade      |        | UG          | E         | E+    | D     | D+    | с     | C+    | В     | B+    | A     | A+     | NR  | Total   |
| Male       | n      | 0           | 0         | 0     | 2     | 0     | 5     | 10    | 17    | 20    | 17    | 16     | 0   | 87      |
|            | %      | 0.0         | 0.0       | 0.0   | 2.3   | 0.0   | 5.7   | 11.5  | 19.5  | 23.0  | 19.5  | 18.4   | 0.0 | 100.0   |
| Female     | n      | 0           | 0         | 0     | 1     | 2     | 3     | 5     | 6     | 8     | 11    | 11     | 0   | 47      |
|            | %      | 0.0         | 0.0       | 0.0   | 2.1   | 4.3   | 6.4   | 10.6  | 12.8  | 17.0  | 23.4  | 23.4   | 0.0 | 100.0   |
| Gender X   | n      | 0           | 0         | 0     | 0     | 0     | 0     | 0     | 0     | 0     | 0     | 0      | 0   | 0       |
|            | %      | 0.0         | 0.0       | 0.0   | 0.0   | 0.0   | 0.0   | 0.0   | 0.0   | 0.0   | 0.0   | 0.0    | 0.0 | 0.0     |
| Total      | n      | 0           | 0         | 0     | 3     | 2     | 8     | 15    | 23    | 28    | 28    | 27     | 0   | 134     |
|            | %      | 0.0         | 0.0       | 0.0   | 2.2   | 1.5   | 6.0   | 11.2  | 17.2  | 20.9  | 20.9  | 20.1   | 0.0 | 100     |
| Score Ran  | iges   | 0-9         | 10-19     | 20-29 | 30-32 | 33-35 | 36-46 | 47-57 | 58-70 | 71-78 | 79-84 | 85-100 | N/A | Max 100 |

For privacy reasons, a gender with less than 5 students assessed has been assigned to the category of NR (Not Reported).

Gender X numbers are too low for a graph to be meaningful

The Victorian Curriculum and Assessment Authority provides high quality curriculum, assessment and reporting to enable learning for life.