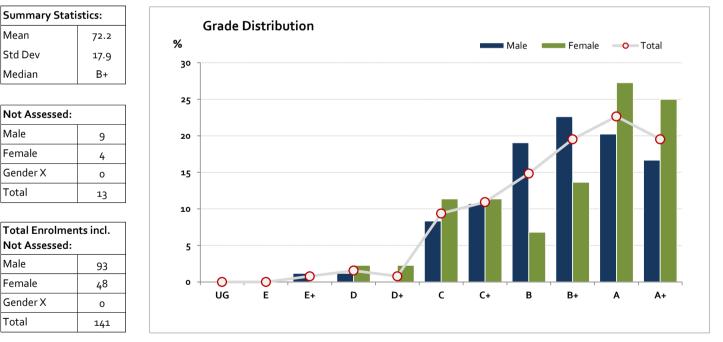

### Graded Assessment 2 COURSEWORK UNIT 4

2017

| Table of G | rade 🛛 | Distributio | n by Gende | er    |       |       |       |       |       |       |       |        |     |         |
|------------|--------|-------------|------------|-------|-------|-------|-------|-------|-------|-------|-------|--------|-----|---------|
| Grade      |        | UG          | E          | E+    | D     | D+    | с     | C+    | В     | B+    | Α     | A+     | NR  | Total   |
| Male       | n      | 0           | 0          | 1     | 1     | 0     | 7     | 9     | 16    | 19    | 17    | 14     | 0   | 84      |
|            | %      | 0.0         | 0.0        | 1.2   | 1.2   | 0.0   | 8.3   | 10.7  | 19.0  | 22.6  | 20.2  | 16.7   | 0.0 | 100.0   |
| Female     | n      | 0           | 0          | 0     | 1     | 1     | 5     | 5     | 3     | 6     | 12    | 11     | 0   | 44      |
|            | %      | 0.0         | 0.0        | 0.0   | 2.3   | 2.3   | 11.4  | 11.4  | 6.8   | 13.6  | 27.3  | 25.0   | 0.0 | 100.0   |
| Gender X   | n      | 0           | о          | 0     | о     | 0     | о     | о     | о     | 0     | о     | 0      | 0   | 0       |
|            | %      | 0.0         | 0.0        | 0.0   | 0.0   | 0.0   | 0.0   | 0.0   | 0.0   | 0.0   | 0.0   | 0.0    | 0.0 | 0.0     |
| Total      | n      | 0           | о          | 1     | 2     | 1     | 12    | 14    | 19    | 25    | 29    | 25     | 0   | 128     |
|            | %      | 0.0         | 0.0        | o.8   | 1.6   | o.8   | 9.4   | 10.9  | 14.8  | 19.5  | 22.7  | 19.5   | 0.0 | 100     |
| Score Ran  | ges    | 0-9         | 10-19      | 20-29 | 30-32 | 33-35 | 36-48 | 49-55 | 56-69 | 70-79 | 80-88 | 89-100 | N/A | Max 100 |

For privacy reasons, a gender with less than 5 students assessed has been assigned to the category of NR (Not Reported).

Gender X numbers are too low for a graph to be meaningful

The Victorian Curriculum and Assessment Authority provides high quality curriculum, assessment and reporting to enable learning for life.