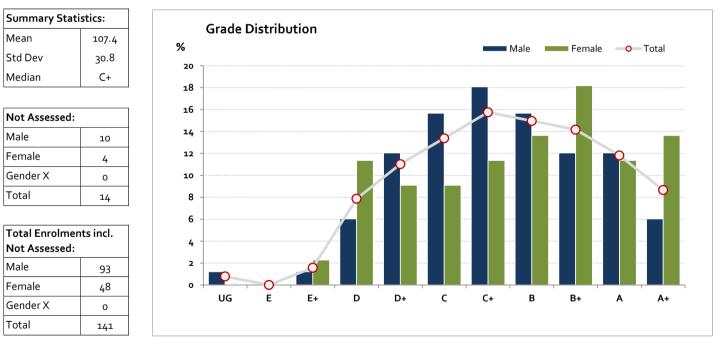

#### Graded Assessment 3 WRITTEN EXAMINATION

2017

| Table of Grade Distribution by Gender |     |      |       |       |       |       |        |         |         |         |         |         |     |         |
|---------------------------------------|-----|------|-------|-------|-------|-------|--------|---------|---------|---------|---------|---------|-----|---------|
| Grade                                 |     | UG   | E     | E+    | D     | D+    | с      | C+      | В       | B+      | Α       | A+      | NR  | Total   |
| Male                                  | n   | 1    | 0     | 1     | 5     | 10    | 13     | 15      | 13      | 10      | 10      | 5       | 0   | 83      |
|                                       | %   | 1.2  | 0.0   | 1.2   | 6.0   | 12.0  | 15.7   | 18.1    | 15.7    | 12.0    | 12.0    | 6.0     | 0.0 | 100.0   |
| Female                                | n   | 0    | 0     | 1     | 5     | 4     | 4      | 5       | 6       | 8       | 5       | 6       | 0   | 44      |
|                                       | %   | 0.0  | 0.0   | 2.3   | 11.4  | 9.1   | 9.1    | 11.4    | 13.6    | 18.2    | 11.4    | 13.6    | 0.0 | 100.0   |
| Gender X                              | n   | 0    | о     | 0     | 0     | 0     | о      | 0       | о       | 0       | о       | 0       | 0   | 0       |
|                                       | %   | 0.0  | 0.0   | 0.0   | 0.0   | 0.0   | 0.0    | 0.0     | 0.0     | 0.0     | 0.0     | 0.0     | 0.0 | 0.0     |
| Total                                 | n   | 1    | о     | 2     | 10    | 14    | 17     | 20      | 19      | 18      | 15      | 11      | 0   | 127     |
|                                       | %   | o.8  | 0.0   | 1.6   | 7.9   | 11.0  | 13.4   | 15.7    | 15.0    | 14.2    | 11.8    | 8.7     | 0.0 | 100     |
| Score Ran                             | ges | 0-15 | 16-31 | 32-36 | 37-60 | 61-80 | 81-104 | 105-114 | 115-124 | 125-133 | 134-142 | 143-160 | N/A | Max 160 |

For privacy reasons, a gender with less than 5 students assessed has been assigned to the category of NR (Not Reported).

Gender X numbers are too low for a graph to be meaningful

The Victorian Curriculum and Assessment Authority provides high quality curriculum, assessment and reporting to enable learning for life.