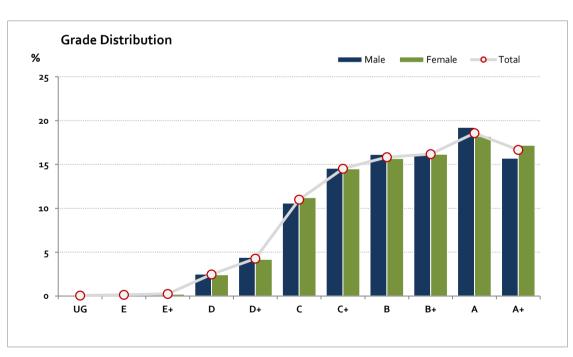

## **Biology**

#### Graded Assessment 2 COURSEWORK UNIT 4 2017

Table of Grade Distribution by Gender

|           | able of Glade Bischbotton by Gender |     |      |       |       |       |       |       |       |       |       |       |     |        |
|-----------|-------------------------------------|-----|------|-------|-------|-------|-------|-------|-------|-------|-------|-------|-----|--------|
| Grade     |                                     | UG  | E    | E+    | D     | D+    | С     | C+    | В     | B+    | Α     | A+    | NR  | Total  |
| Male      | n                                   | 3   | 8    | 16    | 118   | 208   | 499   | 686   | 760   | 763   | 905   | 740   | 0   | 4,706  |
|           | %                                   | 0.1 | 0.2  | 0.3   | 2.5   | 4.4   | 10.6  | 14.6  | 16.1  | 16.2  | 19.2  | 15.7  | 0.0 | 100.0  |
| Female    | n                                   | 5   | 11   | 18    | 208   | 357   | 956   | 1,235 | 1,336 | 1,378 | 1,551 | 1,465 | 0   | 8,520  |
|           | %                                   | 0.1 | 0.1  | 0.2   | 2.4   | 4.2   | 11.2  | 14.5  | 15.7  | 16.2  | 18.2  | 17.2  | 0.0 | 100.0  |
| Gender X  | n                                   | 0   | 0    | 0     | 0     | 1     | 2     | 0     | 1     | 2     | 2     | 2     | 0   | 10     |
|           | %                                   | 0.0 | 0.0  | 0.0   | 0.0   | 10.0  | 20.0  | 0.0   | 10.0  | 20.0  | 20.0  | 20.0  | 0.0 | 100.0  |
| Total     | n                                   | 8   | 19   | 34    | 326   | 566   | 1,457 | 1,921 | 2,097 | 2,143 | 2,458 | 2,207 | 0   | 13,236 |
|           | %                                   | 0.1 | 0.1  | 0.3   | 2.5   | 4.3   | 11.0  | 14.5  | 15.8  | 16.2  | 18.6  | 16.7  | 0.0 | 100.0  |
| Score Ran | ges                                 | 0-8 | 9-17 | 18-25 | 26-38 | 39-43 | 44-50 | 51-57 | 58-64 | 65-71 | 72-79 | 80-90 | N/A | Max 90 |

For privacy reasons, a gender with less than 5 students assessed has been assigned to the category of NR (Not Reported).

| Summary Statistics: |      |  |  |  |  |
|---------------------|------|--|--|--|--|
| Mean                | 64.5 |  |  |  |  |
| Std Dev             | 14.2 |  |  |  |  |
| Median              | B+   |  |  |  |  |

Gender X numbers are too low for a graph to be meaningful