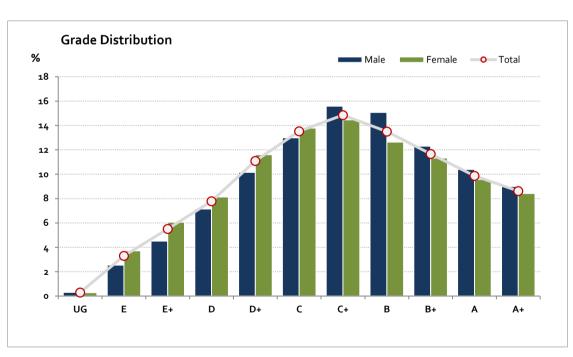

## **Biology**

## Graded Assessment 3 WRITTEN EXAMINATION 2017

Table of Grade Distribution by Gender

|           | able of didde Pistribution by define. |      |       |       |       |       |        |         |         |         |         |         |     |         |
|-----------|---------------------------------------|------|-------|-------|-------|-------|--------|---------|---------|---------|---------|---------|-----|---------|
| Grade     |                                       | UG   | E     | E+    | D     | D+    | c      | C+      | В       | B+      | Α       | A+      | NR  | Total   |
| Male      | n                                     | 14   | 118   | 210   | 333   | 473   | 605    | 726     | 702     | 573     | 484     | 419     | 0   | 4,657   |
|           | %                                     | 0.3  | 2.5   | 4.5   | 7.2   | 10.2  | 13.0   | 15.6    | 15.1    | 12.3    | 10.4    | 9.0     | 0.0 | 100.0   |
| Female    | n                                     | 24   | 314   | 513   | 688   | 982   | 1,167  | 1,224   | 1,069   | 958     | 809     | 712     | 0   | 8,460   |
|           | %                                     | 0.3  | 3.7   | 6.1   | 8.1   | 11.6  | 13.8   | 14.5    | 12.6    | 11.3    | 9.6     | 8.4     | 0.0 | 100.0   |
| Gender X  | n                                     | 0    | 1     | 0     | 0     | 1     | 3      | 0       | 2       | 1       | 2       | 0       | 0   | 10      |
|           | %                                     | 0.0  | 10.0  | 0.0   | 0.0   | 10.0  | 30.0   | 0.0     | 20.0    | 10.0    | 20.0    | 0.0     | 0.0 | 100.0   |
| Total     | n                                     | 38   | 433   | 723   | 1,021 | 1,456 | 1,775  | 1,950   | 1,773   | 1,532   | 1,295   | 1,131   | 0   | 13,127  |
|           | %                                     | 0.3  | 3.3   | 5.5   | 7.8   | 11.1  | 13.5   | 14.9    | 13.5    | 11.7    | 9.9     | 8.6     | 0.0 | 100.0   |
| Score Ran | ges                                   | 0-23 | 24-44 | 45-60 | 61-75 | 76-93 | 94-114 | 115-136 | 137-155 | 156-172 | 173-189 | 190-240 | N/A | Max 240 |

For privacy reasons, a gender with less than 5 students assessed has been assigned to the category of NR (Not Reported).

| Summary Statistics: |       |  |  |  |  |
|---------------------|-------|--|--|--|--|
| Mean                | 125.6 |  |  |  |  |
| Std Dev             | 46.1  |  |  |  |  |
| Median              | C+    |  |  |  |  |

Gender X numbers are too low for a graph to be meaningful