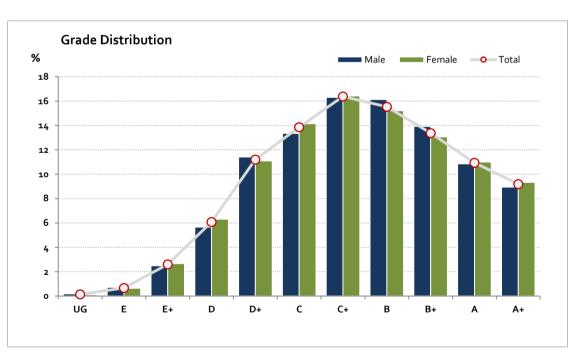

## **Biology**

# Graded Assessment 1 COURSEWORK UNIT 3 2017

Table of Grade Distribution by Gender

|           | able of Glade Bischbotton by Gender |     |       |       |       |       |       |       |       |       |       |        |     |         |
|-----------|-------------------------------------|-----|-------|-------|-------|-------|-------|-------|-------|-------|-------|--------|-----|---------|
| Grade     |                                     | UG  | E     | E+    | D     | D+    | С     | C+    | В     | B+    | Α     | A+     | NR  | Total   |
| Male      | n                                   | 9   | 35    | 121   | 275   | 554   | 648   | 792   | 783   | 676   | 527   | 434    | 0   | 4,854   |
|           | %                                   | 0.2 | 0.7   | 2.5   | 5.7   | 11.4  | 13.3  | 16.3  | 16.1  | 13.9  | 10.9  | 8.9    | 0.0 | 100.0   |
| Female    | n                                   | 10  | 56    | 233   | 552   | 970   | 1,237 | 1,436 | 1,330 | 1,142 | 962   | 816    | 0   | 8,744   |
|           | %                                   | 0.1 | 0.6   | 2.7   | 6.3   | 11.1  | 14.1  | 16.4  | 15.2  | 13.1  | 11.0  | 9.3    | 0.0 | 100.0   |
| Gender X  | n                                   | 0   | 0     | 0     | 1     | 1     | 2     | 2     | 1     | 3     | 1     | 1      | 0   | 12      |
|           | %                                   | 0.0 | 0.0   | 0.0   | 8.3   | 8.3   | 16.7  | 16.7  | 8.3   | 25.0  | 8.3   | 8.3    | 0.0 | 100.0   |
| Total     | n                                   | 19  | 91    | 354   | 828   | 1,525 | 1,887 | 2,230 | 2,114 | 1,821 | 1,490 | 1,251  | 0   | 13,610  |
|           | %                                   | 0.1 | 0.7   | 2.6   | 6.1   | 11.2  | 13.9  | 16.4  | 15.5  | 13.4  | 10.9  | 9.2    | 0.0 | 100.0   |
| Score Ran | ges                                 | 0-9 | 10-26 | 27-37 | 38-45 | 46-53 | 54-61 | 62-70 | 71-78 | 79-85 | 86-92 | 93-100 | N/A | Max 100 |

For privacy reasons, a gender with less than 5 students assessed has been assigned to the category of NR (Not Reported).

| Summary Statistics: |      |  |  |  |  |  |
|---------------------|------|--|--|--|--|--|
| Mean                | 69.1 |  |  |  |  |  |
| Std Dev             | 17.4 |  |  |  |  |  |
| Median              | C+   |  |  |  |  |  |

Gender X numbers are too low for a graph to be meaningful