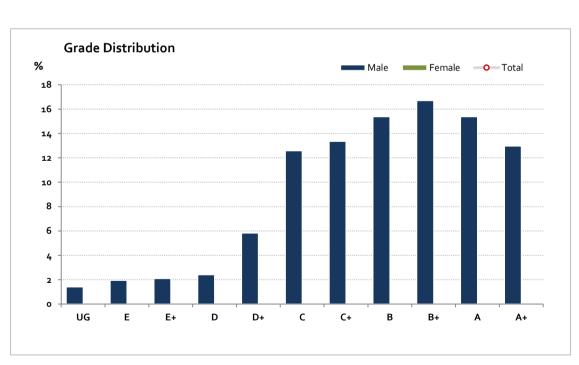

# Graded Assessment 1 SCHOOL-ASSESSED TASK 3/4 2017

Table of Grade Distribution by Gender

|           | able of Grade Pisarisotion by Gender |     |     |      |       |       |       |       |       |       |       |       |     |        |
|-----------|--------------------------------------|-----|-----|------|-------|-------|-------|-------|-------|-------|-------|-------|-----|--------|
| Grade     |                                      | UG  | E   | E+   | D     | D+    | С     | C+    | В     | B+    | Α     | A+    | NR  | Total  |
| Male      | n                                    | 18  | 25  | 27   | 31    | 75    | 162   | 172   | 198   | 215   | 198   | 167   | 0   | 1,288  |
|           | %                                    | 1.4 | 1.9 | 2.1  | 2.4   | 5.8   | 12.6  | 13.4  | 15.4  | 16.7  | 15.4  | 13.0  | 0.0 | 100.0  |
| Female    | n                                    | 1   | 0   | 4    | 5     | 11    | 18    | 25    | 24    | 40    | 42    | 39    | 0   | 209    |
|           | %                                    | 0.5 | 0.0 | 1.9  | 2.4   | 5.3   | 8.6   | 12.0  | 11.5  | 19.1  | 20.1  | 18.7  | 0.0 | 100.0  |
| Gender X  | n                                    | 0   | 0   | 0    | 0     | 0     | 0     | 0     | 0     | 0     | 0     | 0     | 0   | 0      |
|           | %                                    | 0.0 | 0.0 | 0.0  | 0.0   | 0.0   | 0.0   | 0.0   | 0.0   | 0.0   | 0.0   | 0.0   | 0.0 | 0.0    |
| Total     | n                                    | 19  | 25  | 31   | 36    | 86    | 180   | 197   | 222   | 255   | 240   | 206   | 0   | 1,497  |
|           | %                                    | 1.3 | 1.7 | 2.1  | 2.4   | 5.7   | 12.0  | 13.2  | 14.8  | 17.0  | 16.0  | 13.8  | 0.0 | 100.0  |
| Score Ran | ges                                  | 0-3 | 4-8 | 9-14 | 15-19 | 20-28 | 29-39 | 40-47 | 48-54 | 55-62 | 63-70 | 71-80 | N/A | Max 8o |

For privacy reasons, a gender with less than 5 students assessed has been assigned to the category of NR (Not Reported).

| Summary Statistics: |      |  |  |  |  |
|---------------------|------|--|--|--|--|
| Mean                | 50.7 |  |  |  |  |
| Std Dev             | 18.4 |  |  |  |  |
| Median              | В    |  |  |  |  |

Female/Gender X numbers are too low for a graph to be meaningful