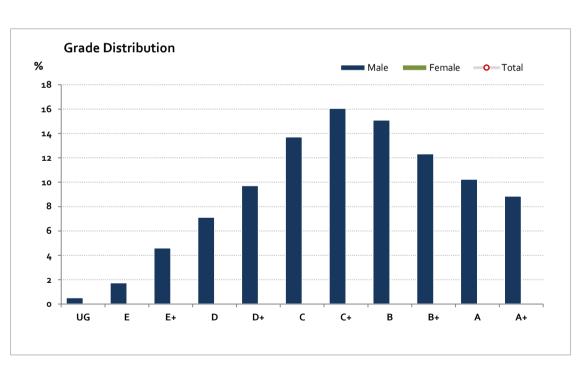

### Graded Assessment 3 WRITTEN EXAMINATION 2017

Table of Grade Distribution by Gender

|           | and or drawe Production by German |      |       |       |       |       |       |        |         |         |         |         |     |         |
|-----------|-----------------------------------|------|-------|-------|-------|-------|-------|--------|---------|---------|---------|---------|-----|---------|
| Grade     |                                   | UG   | E     | E+    | D     | D+    | С     | C+     | В       | B+      | Α       | A+      | NR  | Total   |
| Male      | n                                 | 6    | 20    | 53    | 82    | 112   | 158   | 185    | 174     | 142     | 118     | 102     | 0   | 1,152   |
|           | %                                 | 0.5  | 1.7   | 4.6   | 7.1   | 9.7   | 13.7  | 16.1   | 15.1    | 12.3    | 10.2    | 8.9     | 0.0 | 100.0   |
| Female    | n                                 | 1    | 9     | 5     | 12    | 15    | 18    | 29     | 27      | 27      | 26      | 19      | 0   | 188     |
|           | %                                 | 0.5  | 4.8   | 2.7   | 6.4   | 8.0   | 9.6   | 15.4   | 14.4    | 14.4    | 13.8    | 10.1    | 0.0 | 100.0   |
| Gender X  | n                                 | 0    | 0     | 0     | 0     | 0     | 0     | 0      | 0       | 0       | 0       | 0       | 0   | 0       |
|           | %                                 | 0.0  | 0.0   | 0.0   | 0.0   | 0.0   | 0.0   | 0.0    | 0.0     | 0.0     | 0.0     | 0.0     | 0.0 | 0.0     |
| Total     | n                                 | 7    | 29    | 58    | 94    | 127   | 176   | 214    | 201     | 169     | 144     | 121     | 0   | 1,340   |
|           | %                                 | 0.5  | 2.2   | 4.3   | 7.0   | 9.5   | 13.1  | 16.0   | 15.0    | 12.6    | 10.7    | 9.0     | 0.0 | 100.0   |
| Score Ran | ges                               | 0-19 | 20-30 | 31-46 | 47-63 | 64-77 | 78-91 | 92-107 | 108-121 | 122-133 | 134-147 | 148-200 | N/A | Max 200 |

For privacy reasons, a gender with less than 5 students assessed has been assigned to the category of NR (Not Reported).

| Summary Statistics: |       |  |  |  |  |  |
|---------------------|-------|--|--|--|--|--|
| Mean                | 102.3 |  |  |  |  |  |
| Std Dev             | 34.4  |  |  |  |  |  |
| Median              | C+    |  |  |  |  |  |

Female/Gender X numbers are too low for a graph to be meaningful