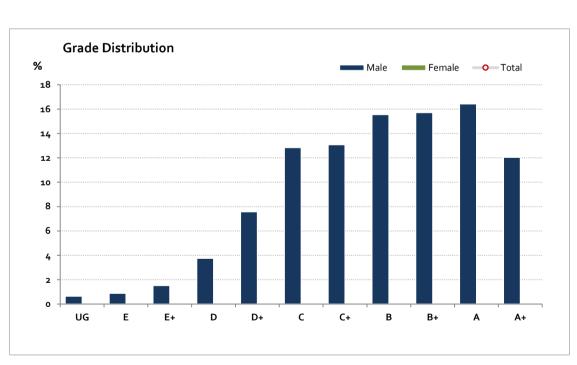

# Graded Assessment 2 COURSEWORK UNIT 3/4 2017

Table of Grade Distribution by Gender

|           | able of Grade Pistribution by Geriaer |      |       |       |       |       |        |         |         |         |         |         |     |         |
|-----------|---------------------------------------|------|-------|-------|-------|-------|--------|---------|---------|---------|---------|---------|-----|---------|
| Grade     |                                       | UG   | E     | E+    | D     | D+    | С      | C+      | В       | B+      | Α       | A+      | NR  | Total   |
| Male      | n                                     | 8    | 11    | 19    | 47    | 95    | 161    | 164     | 195     | 197     | 206     | 151     | 0   | 1,254   |
|           | %                                     | 0.6  | 0.9   | 1.5   | 3.7   | 7.6   | 12.8   | 13.1    | 15.6    | 15.7    | 16.4    | 12.0    | 0.0 | 100.0   |
| Female    | n                                     | 3    | 0     | 1     | 10    | 13    | 17     | 27      | 28      | 26      | 48      | 32      | 0   | 205     |
|           | %                                     | 1.5  | 0.0   | 0.5   | 4.9   | 6.3   | 8.3    | 13.2    | 13.7    | 12.7    | 23.4    | 15.6    | 0.0 | 100.0   |
| Gender X  | n                                     | 0    | 0     | 0     | 0     | 0     | 0      | 0       | 0       | 0       | 0       | 0       | 0   | 0       |
|           | %                                     | 0.0  | 0.0   | 0.0   | 0.0   | 0.0   | 0.0    | 0.0     | 0.0     | 0.0     | 0.0     | 0.0     | 0.0 | 0.0     |
| Total     | n                                     | 11   | 11    | 20    | 57    | 108   | 178    | 191     | 223     | 223     | 254     | 183     | 0   | 1,459   |
|           | %                                     | 0.8  | 0.8   | 1.4   | 3.9   | 7.4   | 12.2   | 13.1    | 15.3    | 15.3    | 17.4    | 12.5    | 0.0 | 100.0   |
| Score Ran | ges                                   | 0-11 | 12-17 | 18-31 | 32-60 | 61-88 | 89-108 | 109-125 | 126-141 | 142-157 | 158-177 | 178-200 | N/A | Max 200 |

For privacy reasons, a gender with less than 5 students assessed has been assigned to the category of NR (Not Reported).

| Summary Statistics: |       |  |  |  |  |  |
|---------------------|-------|--|--|--|--|--|
| Mean                | 131.5 |  |  |  |  |  |
| Std Dev             | 42    |  |  |  |  |  |
| Median              | В     |  |  |  |  |  |

Female/Gender X numbers are too low for a graph to be meaningful